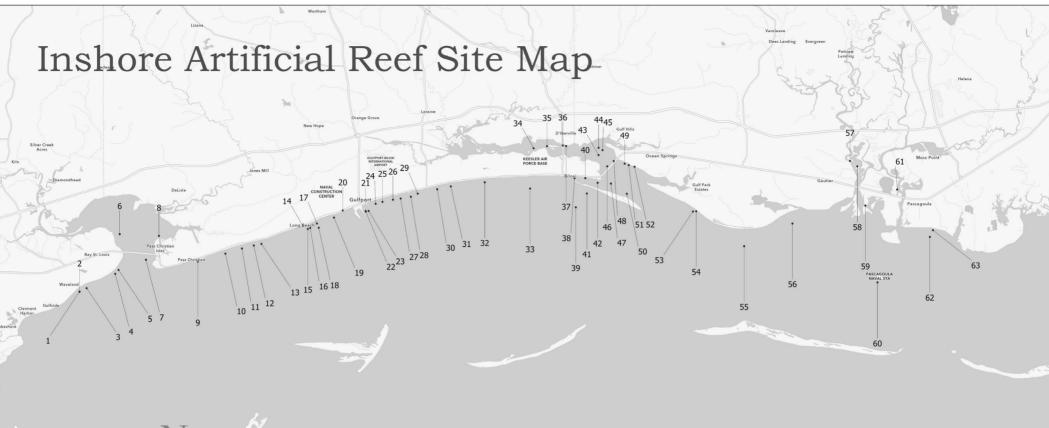

MOBILE DISTRICT U.S. Army Corps of Engineers

Attachments

- Waveland Pier
- 2 Waveland Rubble 2
- Monroe St
- American Legion Launch
- Ameerican Legion Pier
- Cedar Point
- BSL Train Bridge
- 8 Mellini Point
- 9 Pass Harbor
- 10 Lang Ave.
- 11 Japonica Dr.
- 12 Emerald St.
- 13 Walmart
- 14 Jeff Davis Ave. Pier
- 15 Long Beach Harbor Jetty
- 16 Long Beach Harbor Pier

- 17 USM
- 18 Long Beach East
- 19 Fournier Ave.
- 20 Libby Milner-Roland Pier
- 21 Urie Pier North
- 22 Urie Pier South
- 23 Moses Pier
- 24 Thornton Ave.
- 25 Kelly Ave.
- 26 Hewes Ave.
- 27 VA Hospital
- 28 Courthouse Rd. Pier
- 29 Tegarden
- 30 Naval Hospital
- 31 Legacy Towers
- 32 Broadwater Harbor

- 33 Whitehouse
- 34 Keesler Harbor
- 35 Goat Island
- 36 d'Iberville Marina
- 37 d'Iberville Bridge
- 38 Biloxi Harbor
- 39 Keesler Rubble
- 40 Kuhn St.
- 41 South Deer Island Barge
- 42 Joe Thornton Hull
- 43 Spoil Island South
- 44 Fort Bayou
- 45 Spoil Island North
- 46 Old 90 Bridge West
- 47 East Biloxi Channel
- 48 Old 90 Bridge East

- 49 OS Community Pier
- 50 Deer Island North
- 51 OS Pier
- 52 OS Harbor Pier
- 53 Gulf Park Estates
- 54 Gulf Park Estates Pier
- 55 Bellefontaine
- 56 Graveline
- 57 Pascagoula River Site 3
- 58 Pascagoula River Site 4
- 59 Pascagoula West River Mouth
- 60 Round Island Jetty
- 61 Pascagoula River Site 1
- 62 Pascagoula Front Beach
- 63 Pascagoula Municipal Pier