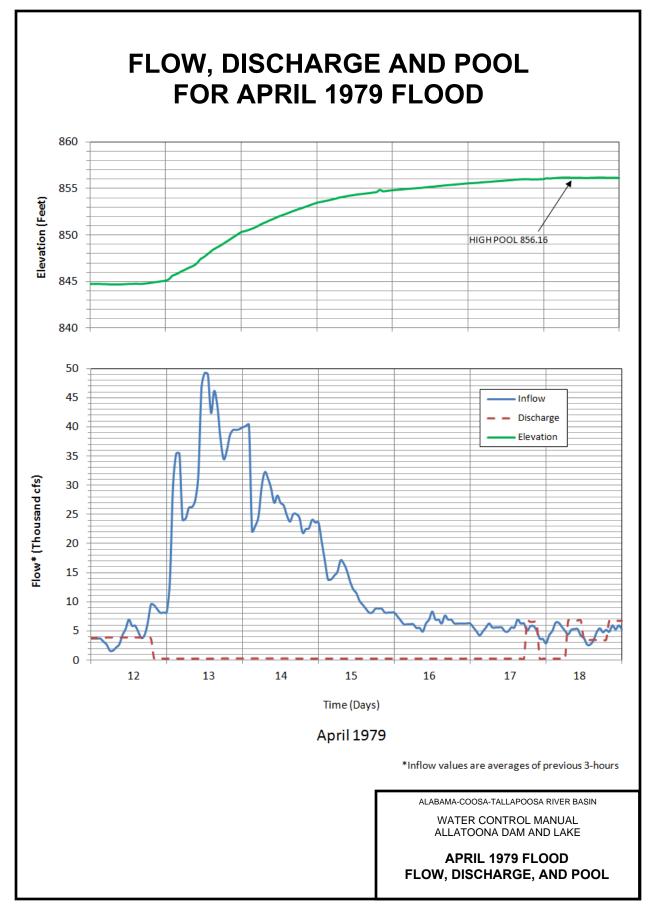

# LIST OF PLATES

| Plate No. | Title                                                      |
|-----------|------------------------------------------------------------|
| 2-1       | Basin Map                                                  |
| 2-2       | River Stage and Rainfall Gauge Map                         |
| 2-3       | Plan and Sections of Dam and Powerhouse                    |
| 2-4       | Sedimentation and Retrogression Ranges                     |
| 2-5       | Area and Capacity                                          |
| 2-6       | Recreational Use Map                                       |
| 2-7       | Spillway Rating Curves for One 40'x26' Tainter Gate        |
| 2-8       | Spillway Rating Tables                                     |
| 2-9       | Rating Curve for One 5'8" x 10' Sluice                     |
| 2-10      | Performance Curves, Main Turbogenerator Unit               |
| 2-11      | Performance Curves, Small Turbogenerator Unit              |
| 2-12      | Historical Hydropower Production (1961 – 1990)             |
| 2-13      | Historical Hydropower Production (1991 – 2013)             |
| 3-1       | Top of Conservation Pool and Action Zones                  |
| 4-1       | April 1964 Flood - Flow, Discharge and Pool                |
| 4-2       | Observed April 1964 Stages below Allatoona Dam             |
| 4-3       | April 1979 Flood - Flow, Discharge and Pool                |
| 4-4       | Observed April 1979 Stages below Allatoona Dam             |
| 4-5       | March 1990 Flood - Flow, Discharge and Pool                |
| 4-6       | Observed March 1990 Stages below Allatoona Dam             |
| 4-7       | September 2009 Flood - Flow, Discharge and Pool            |
| 4-8       | September 2009 Flood - Observed Stages below Allatoona Dam |
| 4-9       | Allatoona Estimated Monthly Inflows (1896–1938)            |
| 4-10      | Allatoona Monthly Inflows (1939-1949)                      |
| 4-11      | Allatoona Monthly Inflows (1950-1984)                      |
| 4-12      | Allatoona Monthly Inflows (1985-2013)                      |
| 4-13      | Unimpaired Flows (1939-1942)                               |
| 4-14      | Unimpaired Flows (1943-1946)                               |
| 4-15      | Unimpaired Flows (1947-1950)                               |
| 4-16      | Unimpaired Flows (1951-1954)                               |