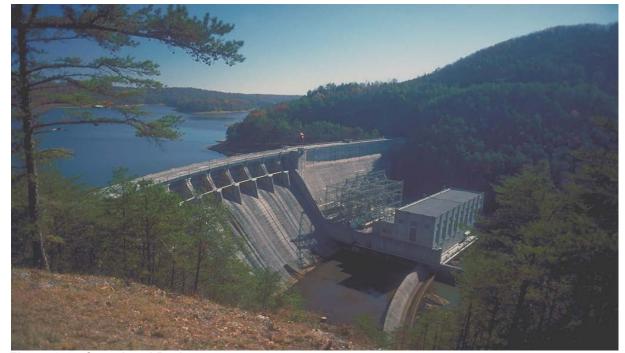

week depending on factors such as head and cooling capabilities. The dam under construction is shown in Figure 2-2 and the completed structure in Figure 2-3.

a. <u>Dam</u>. The dam is a concrete gravity-type structure with curved axis convex upstream, having a top elevation of 880 feet NGVD29 and an overall length of approximately 1,250 feet. The maximum height above the existing river bed is 190 feet. An 18-foot wide, non-public use roadway is provided across the entire length of the dam. Sections and plans of the dam and appurtenant works are shown on Plate 2-3. The dam is located east of Interstate 75 approximately 30 miles northwest of downtown Atlanta, Georgia.

Figure 2-2. Dam under Construction

Figure 2-3. Completed Project

b. <u>Earth Dikes</u>. The left bank (south) basin divide at the dam site between Allatoona and Pumpkinvine Creeks has three low saddle dikes. In order to prevent overflow into the Pumpkinvine Creek drainage basin, it was necessary to construct earth dikes at these locations. These dikes are designated on Plate 2-4 as plug dam (3.25 miles south of dam), saddle dike No. 1 (one mile east-southeast of plug dam), and saddle dike No. 2 (1.5 miles southwest of No. 1). Built along the abandoned line of the Western and Atlantic Railroad near the divide, the dikes have been constructed to elevation 875 feet with a top width of 12 feet and side slopes of 1:3 on the water side and 1:2.5 on the land side. The side facing the reservoir is completely