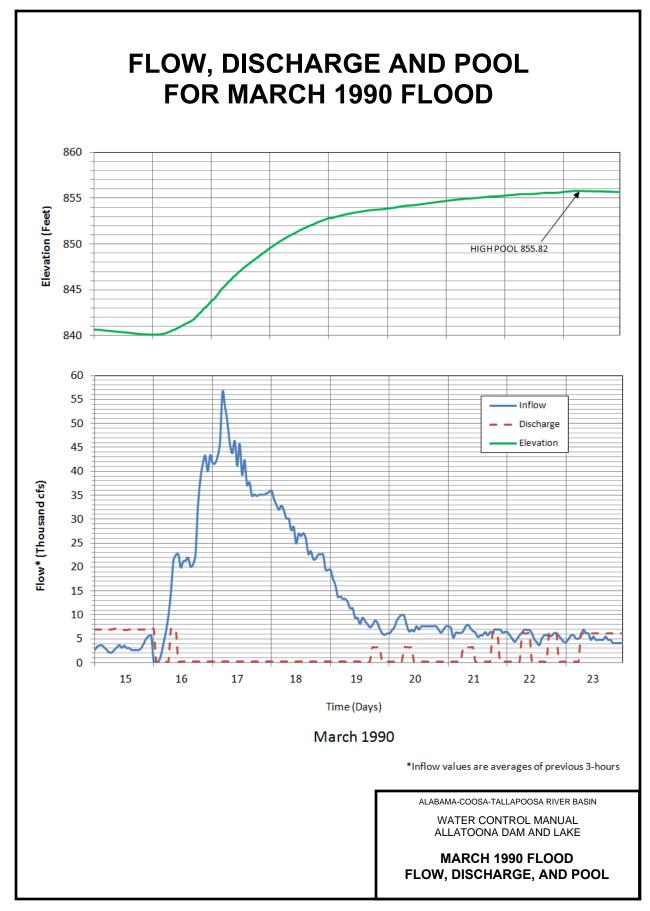

# LIST OF PLATES

| Plate No. | Title                                                      |
|-----------|------------------------------------------------------------|
| 2-1       | Basin Map                                                  |
| 2-2       | River Stage and Rainfall Gauge Map                         |
| 2-3       | Plan and Sections of Dam and Powerhouse                    |
| 2-4       | Sedimentation and Retrogression Ranges                     |
| 2-5       | Area and Capacity                                          |
| 2-6       | Recreational Use Map                                       |
| 2-7       | Spillway Rating Curves for One 40'x26' Tainter Gate        |
| 2-8       | Spillway Rating Tables                                     |
| 2-9       | Rating Curve for One 5'8" x 10' Sluice                     |
| 2-10      | Performance Curves, Main Turbogenerator Unit               |
| 2-11      | Performance Curves, Small Turbogenerator Unit              |
| 2-12      | Historical Hydropower Production (1961 – 1990)             |
| 2-13      | Historical Hydropower Production (1991 – 2013)             |
| 3-1       | Top of Conservation Pool and Action Zones                  |
| 4-1       | April 1964 Flood - Flow, Discharge and Pool                |
| 4-2       | Observed April 1964 Stages below Allatoona Dam             |
| 4-3       | April 1979 Flood - Flow, Discharge and Pool                |
| 4-4       | Observed April 1979 Stages below Allatoona Dam             |
| 4-5       | March 1990 Flood - Flow, Discharge and Pool                |
| 4-6       | Observed March 1990 Stages below Allatoona Dam             |
| 4-7       | September 2009 Flood - Flow, Discharge and Pool            |
| 4-8       | September 2009 Flood - Observed Stages below Allatoona Dam |
| 4-9       | Allatoona Estimated Monthly Inflows (1896–1938)            |
| 4-10      | Allatoona Monthly Inflows (1939-1949)                      |
| 4-11      | Allatoona Monthly Inflows (1950-1984)                      |
| 4-12      | Allatoona Monthly Inflows (1985-2013)                      |
| 4-13      | Unimpaired Flows (1939-1942)                               |
| 4-14      | Unimpaired Flows (1943-1946)                               |
| 4-15      | Unimpaired Flows (1947-1950)                               |
| 4-16      | Unimpaired Flows (1951-1954)                               |