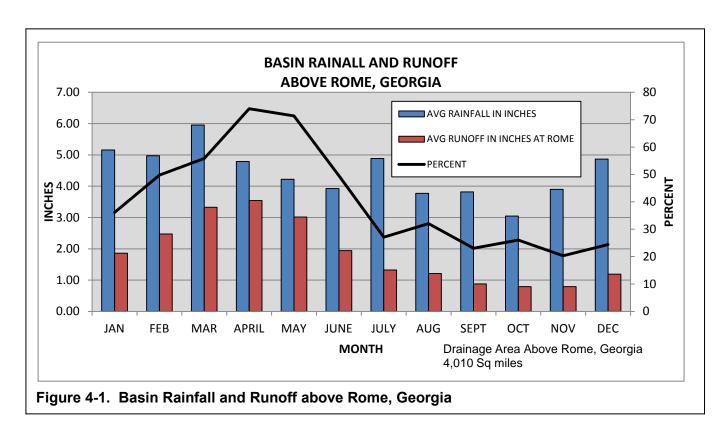

#### LIST OF FIGURES

| Figure No. | Figure                                                                                           | Page No. |
|------------|--------------------------------------------------------------------------------------------------|----------|
| Figure 2-1 | Allatoona Dam and Lake                                                                           | 2-1      |
| Figure 2-2 | Dam Under Construction                                                                           | 2-2      |
| Figure 2-3 | Completed Project                                                                                | 2-2      |
| Figure 2-4 | Gate Platform Under Construction                                                                 | 2-3      |
| Figure 2-5 | City of Cartersville Raw-Water Intake                                                            | 2-4      |
| Figure 2-6 | Dam and Penstocks Under Construction                                                             | 2-4      |
| Figure 2-7 | Acworth Sub-Impoundment                                                                          | 2-5      |
| Figure 2-8 | Acworth Sub-Impoundment, Ungated Spillway                                                        | 2-5      |
| Figure 3-1 | Early Depiction of Proposed Project                                                              | 3-1      |
| Figure 3-2 | Early Construction, circa 1947 - 1948                                                            | 3-2      |
| Figure 4-1 | Basin Rainfall and Runoff Above Rome, Georgia                                                    | 4-8      |
| Figure 4-2 | Lake Stratification                                                                              | 4-11     |
| Figure 4-3 | Levee Locality Map for Rome, Georgia                                                             | 4-12     |
| Figure 4-4 | Portion of Levee Along Oostanaula River, Rome, Georgia                                           | 4-13     |
| Figure 4-5 | USGS Gages in the Vicinity of Rome, Georgia                                                      | 4-14     |
| Figure 5-1 | Encoder with Wheel Tape for Measuring the River Stage or Lake Elevation in the Stilling Well     | 5-1      |
| Figure 5-2 | Typical Field Installation of a Precipitation Gage                                               | 5-1      |
| Figure 5-3 | Typical Configuration of the GOES System                                                         | 5-4      |
| Figure 7-1 | Guide for Initiation of Induced Surcharge                                                        | 7-8      |
| Figure 7-2 | Schematic of the ACT Basin Drought Plan                                                          | 7-15     |
| Figure 7-3 | ACT Basin Inflows                                                                                | 7-19     |
| Figure 7-4 | APC Composite Zones                                                                              | 7-21     |
| Figure 7-5 | APC Low Composite Conservation Storage Drought Trigger                                           | 7-22     |
| Figure 8-1 | Allatoona Lake, Typical Release Pattern, Normal Conditions                                       | 8-7      |
| Figure 8-2 | Etowah River at Allatoona Dam, Above Cartersville, Georgia (USGS 02394000), Tailrace Gage Height | 8-8      |
| Figure 8-3 | Allatoona Lake Inflow Percent Exceedence Curve Over the Modeled Period (1939 – 2011)             | 8-12     |
| Figure 8-4 | Allatoona Pool Elevation Percent Exceedence Curves                                               | 8-12     |