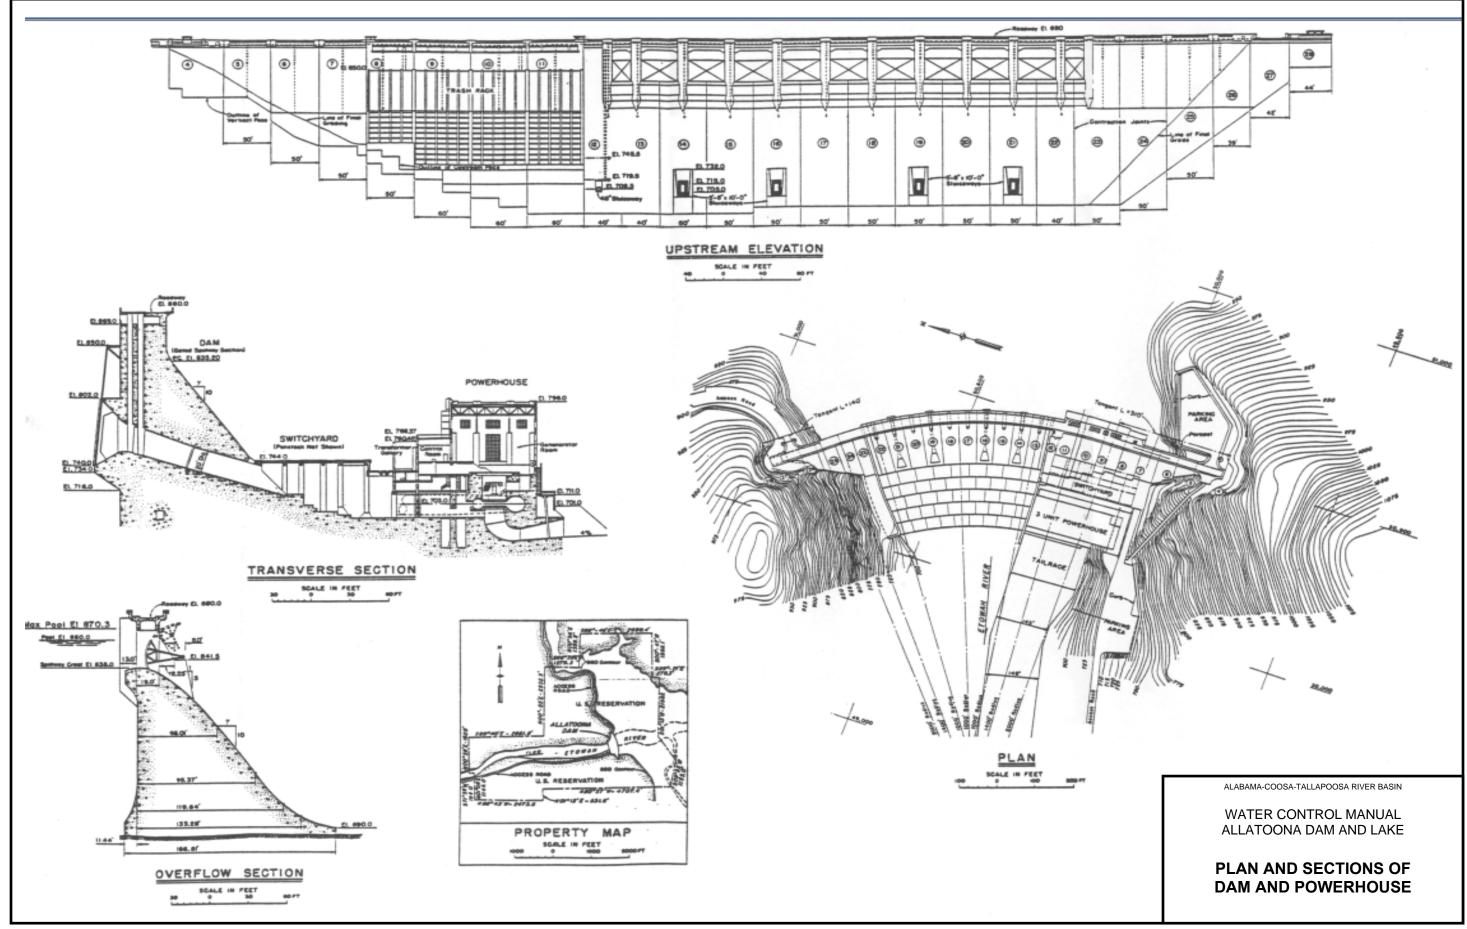

week depending on factors such as head and cooling capabilities. The dam under construction is shown in Figure 2-2 and the completed structure in Figure 2-3.

a. <u>Dam</u>. The dam is a concrete gravity-type structure with curved axis convex upstream, having a top elevation of 880 feet NGVD29 and an overall length of approximately 1,250 feet. The maximum height above the existing river bed is 190 feet. An 18-foot wide, non-public use roadway is provided across the entire length of the dam. Sections and plans of the dam and appurtenant works are shown on Plate 2-3. The dam is located east of Interstate 75 approximately 30 miles northwest of downtown Atlanta, Georgia.

d. Spillway. The spillway section of the dam, with a crest elevation of 835 feet NGVD29, has a total flow length of 500 feet, a net length of 400 feet, and a discharge capacity of 184,000 cubic feet per second (cfs) at elevation 860 feet, full flood-control pool. It is equipped with 11 tainter gates, nine of which are 40 feet wide by 26 feet high and two gates are 20 feet wide by 26 feet high. In closed position, the top of the gates are at elevation 860 feet NGVD29 and the bottom of the gates are at elevation 834 feet NGVD29, one foot below the crest. Protection against erosion below the spillway is provided by a concrete apron which will produce the depth required for a hydraulic jump at a discharge of about 65,000 cfs. The spillway rating curves are shown on Plates 2-7 and 2-8. Figure 2-4 shows the gate platforms under construction.

Figure 2-4. Gate Platform under Construction

e. <u>Sluices</u>. There are four sluices, 5.67 feet wide by 10 feet high, and one sluice, the 48-inch diameter Howell-Bunger valve. The sluices were designed to be used to release water when the lake level is below the spillway crest elevation of 835 feet NGVD29. However, the Howell-Bunger valve was replaced with the raw-water intake for the City of Cartersville in early 1969. The capacity of each sluice with a one foot gate opening is 4,050 cfs (total 16,200 cfs) at elevation 840 feet NGVD29, as shown on Plate 2-9.