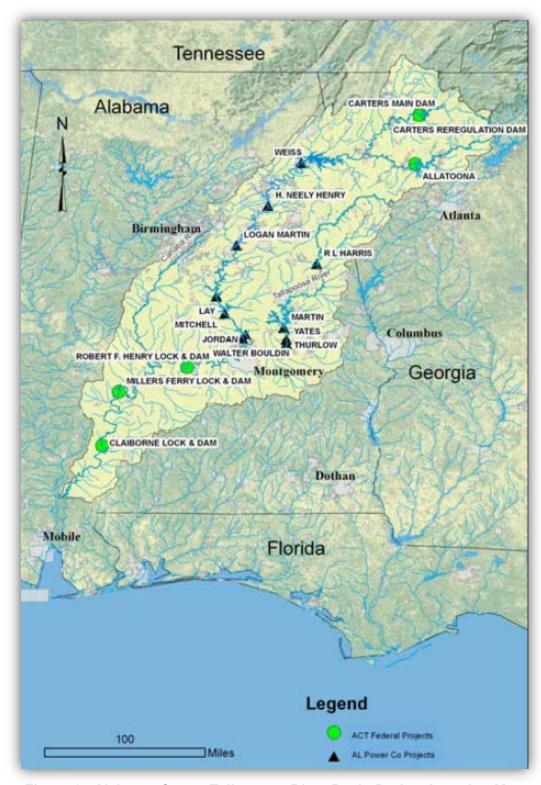

#### II - DESCRIPTION OF PROJECT

**2-01.** Location. Allatoona Dam and Lake is located in Georgia on the Etowah River in Bartow, Cobb and Cherokee Counties, about 32 miles northwest of Atlanta and 26 miles east-southeast of Rome, Georgia. An aerial view of the Allatoona Project is shown in Figure 2-1. The location of the project, 47.86 river miles above the mouth of the Etowah River, is indicated on Plate 2-1. Detailed hydrology of the area and the river stage gages and rainfall gages are shown on Plate 2-2. The 1,122 square miles drainage area lies on the southern slopes of the Blue Ridge Mountains and consists of steep sloping mountain terrain.