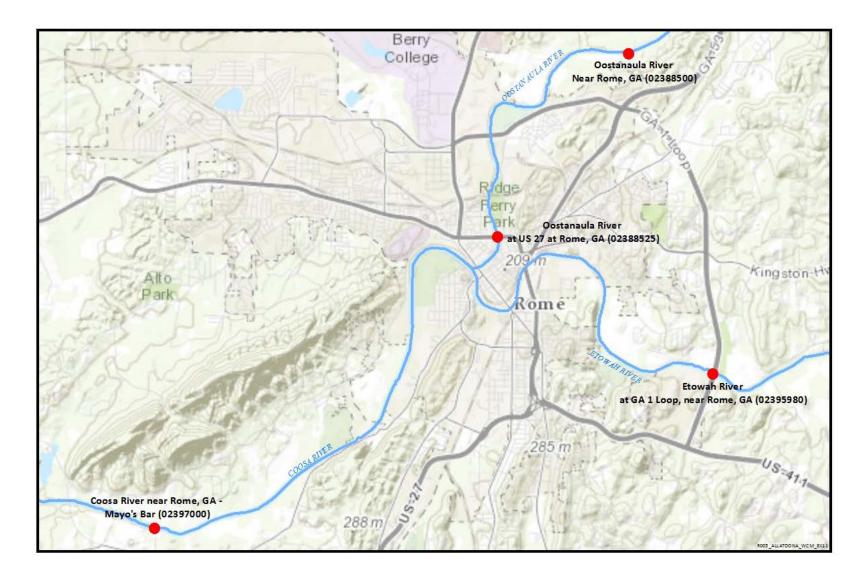

am to insure maximum flood reductions. The location of USGS gages are shown in Figure 4-5.

Travel time for water released from Allatoona Dam to reach Rome, Georgia, is approximately 12 hours.

The Carters Dam and Reregulation Dam Project is located northeast of Rome, Georgia, on the Coosawattee River and its operation also provides some flood risk management benefits for Rome, Georgia. However, Carters Dam controls runoff from less than 10 percent of the drainage area above Rome, Georgia, so flood reductions at Rome due to the Carters Project are relatively small.

Tables 4-6 through 4-10 provide details for river stages and flood damages at Dawsonville, Canton, Cartersville, and Rome, Georgia. Tables 4-11 through 4-15 give the dates and heights of historical floods for these locations.



Figure 4-5. USGS Gages in the vicinity of Rome, Georgia

|                  | Table 4-6. Flood Impacts at Dawsonville, Georgia<br>(Upstream of Any Project, USGS# 02389150)                                                                                                                                |  |  |  |  |  |  |
|------------------|------------------------------------------------------------------------------------------------------------------------------------------------------------------------------------------------------------------------------|--|--|--|--|--|--|
| Stages<br>(feet) | Impacts