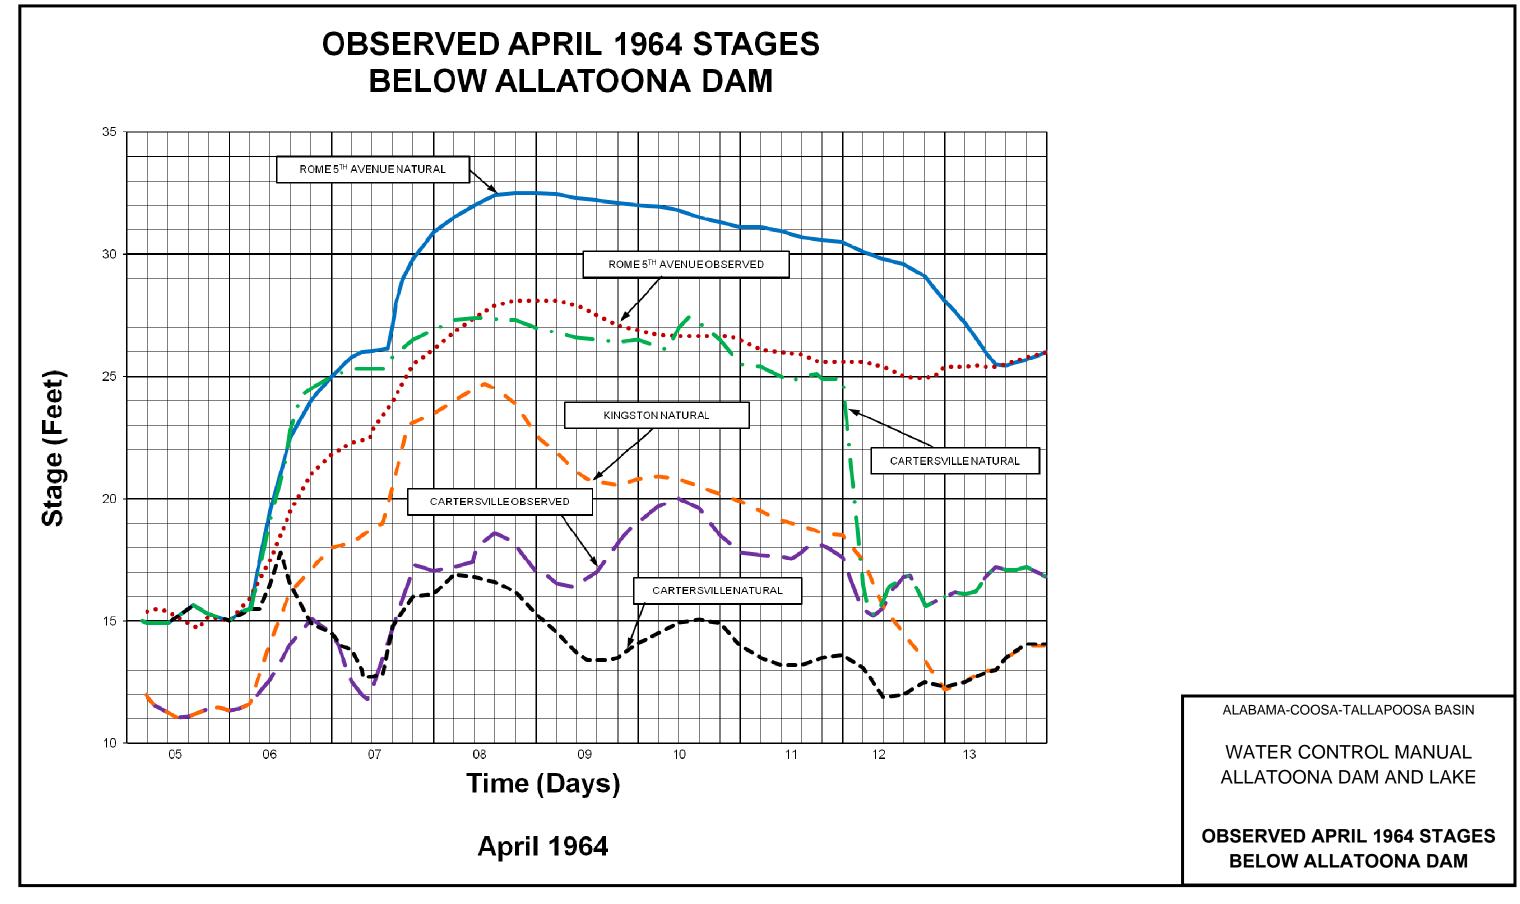

| 24661 | 6491  |
| Average | 14603                                            | 12551 | 16151 | 16571 | 16409 | 11175 | 11047 | 9918  | 8285  | 10499 | 12513 | 14813 | 154534 |       |       |
| Max     | 34784                                            | 36606 | 46514 | 57520 | 41060 | 35406 | 31545 | 26162 | 23456 | 45402 | 35362 | 40364 |        |       |       |
| Min     | 1669                                             | 1553  | 2892  | 1811  | 1705  | 2396  | 2154  | 2082  | 1940  | 2047  | 3425  | 1687  |        |       |       |

ALABAMA-COOSA-TALLAPOOSA BASIN

WATER CONTROL MANUAL ALLATOONA DAM AND LAKE

HISTORICAL HYDROPOWER PRODUCTION

Page 2 of 2

U. S. ARMY **CORPS OF ENGINEERS** 



CORPS OF ENGINEERS U. S. ARMY



**APPENDIX A PLATE 4-1** 

CORPS OF ENGINEERS
U.S. ARMY



CORPS OF ENGINEERS U. S. ARMY



**APPENDIX A PLATE 4-3** 

CORPS OF ENGINEERS
U.S. ARMY



CORPS OF ENGINEERS U. S. ARMY



CORPS OF ENGINEERS
U.S. ARMY







WATER CONTROL MANUAL ALLATOONA DAM AND LAKE

SEPTEMBER 2009 FLOOD OBSERVED STAGES BELOW ALLATOONA DAM

|              |              |              | ALLAT        | OONAE        | STIMATE      | D (1896-1    | 1938) MO     | NTHLY        | NFLOW IN    | N CFS        |              |              |              |
|--------------|--------------|--------------|--------------|--------------|--------------|--------------|--------------|--------------|-------------|--------------|--------------|--------------|--------------|
| Year         | Jan          | Feb          | Mar          | Apr          | May          | Jun          | Jul