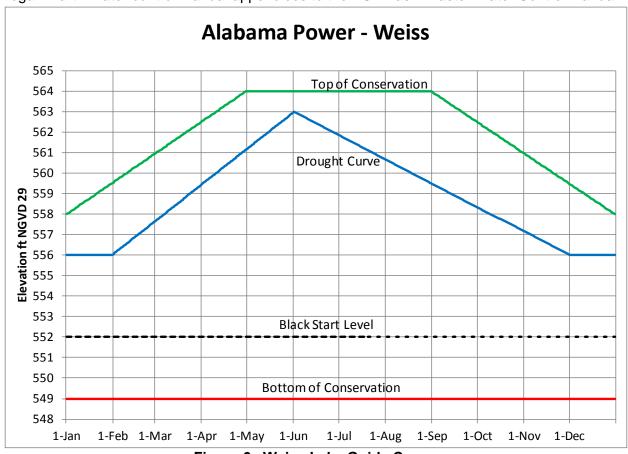

**3-04. Related Projects**. Allatoona Dam and Lake is one of five Corps reservoir projects in the ACT Basin. Carters Dam and Lake (with Reregulation Dam) is on the Coosawattee River and Robert F. Henry, Millers Ferry and Claiborne Lock and Dam Projects are located on the Alabama River downstream. The Corps reservoirs are operated as a system to accomplish the authorized purposes of the projects. Outflows from Allatoona Dam are defined by the water control plan and requirements at the downstream Corps reservoirs. In addition, 11 privately owned dams are located in Alabama on the Coosa and Tallapoosa Rivers and operate mainly for the production of hydropower. The Corps has flood control authority over 4 of these 11 privately owned dams; Weiss, H. Neely Henry, and Logan Martin Dams on the Coosa River, and Harris Dam on the Tallapoosa River.