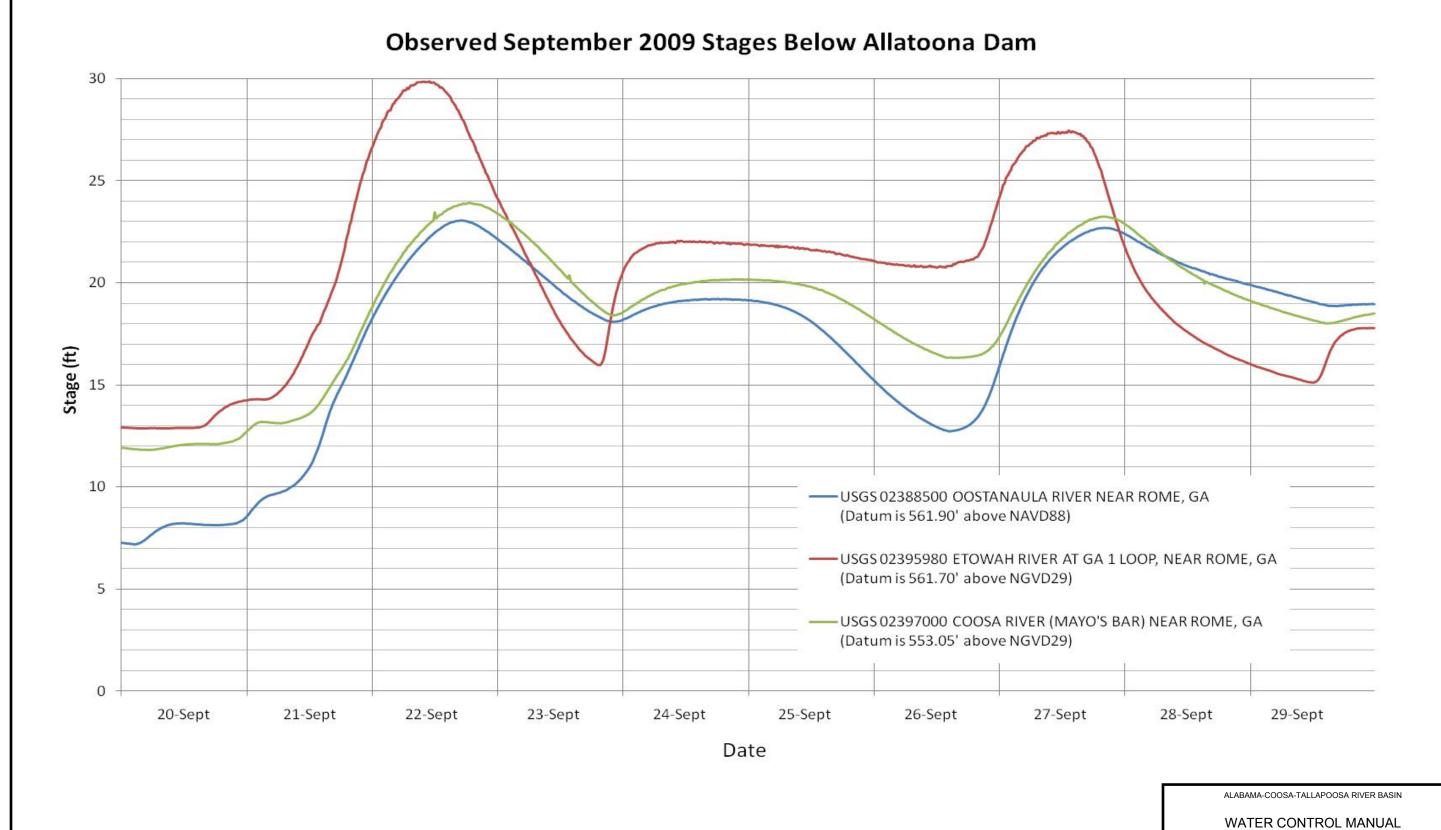

# LIST OF PLATES

| Plate No. | Title                                                      |
|-----------|------------------------------------------------------------|
| 2-1       | Basin Map                                                  |
| 2-2       | River Stage and Rainfall Gauge Map                         |
| 2-3       | Plan and Sections of Dam and Powerhouse                    |
| 2-4       | Sedimentation and Retrogression Ranges                     |
| 2-5       | Area and Capacity                                          |
| 2-6       | Recreational Use Map                                       |
| 2-7       | Spillway Rating Curves for One 40'x26' Tainter Gate        |
| 2-8       | Spillway Rating Tables                                     |
| 2-9       | Rating Curve for One 5'8" x 10' Sluice                     |
| 2-10      | Performance Curves, Main Turbogenerator Unit               |
| 2-11      | Performance Curves, Small Turbogenerator Unit              |
| 2-12      | Historical Hydropower Production (1961 – 1990)             |
| 2-13      | Historical Hydropower Production (1991 – 2013)             |
| 3-1       | Top of Conservation Pool and Action Zones                  |
| 4-1       | April 1964 Flood - Flow, Discharge and Pool                |
| 4-2       | Observed April 1964 Stages below Allatoona Dam             |
| 4-3       | April 1979 Flood - Flow, Discharge and Pool                |
| 4-4       | Observed April 1979 Stages below Allatoona Dam             |
| 4-5       | March 1990 Flood - Flow, Discharge and Pool                |
| 4-6       | Observed March 1990 Stages below Allatoona Dam             |
| 4-7       | September 2009 Flood - Flow, Discharge and Pool            |
| 4-8       | September 2009 Flood - Observed Stages below Allatoona Dam |
| 4-9       | Allatoona Estimated Monthly Inflows (1896–1938)            |
| 4-10      | Allatoona Monthly Inflows (1939-1949)                      |
| 4-11      | Allatoona Monthly Inflows (1950-1984)                      |
| 4-12      | Allatoona Monthly Inflows (1985-2013)                      |
| 4-13      | Unimpaired Flows (1939-1942)                               |
| 4-14      | Unimpaired Flows (1943-1946)                               |
| 4-15      | Unimpaired Flows (1947-1950)                               |
| 4-16      | Unimpaired Flows (1951-1954)                               |