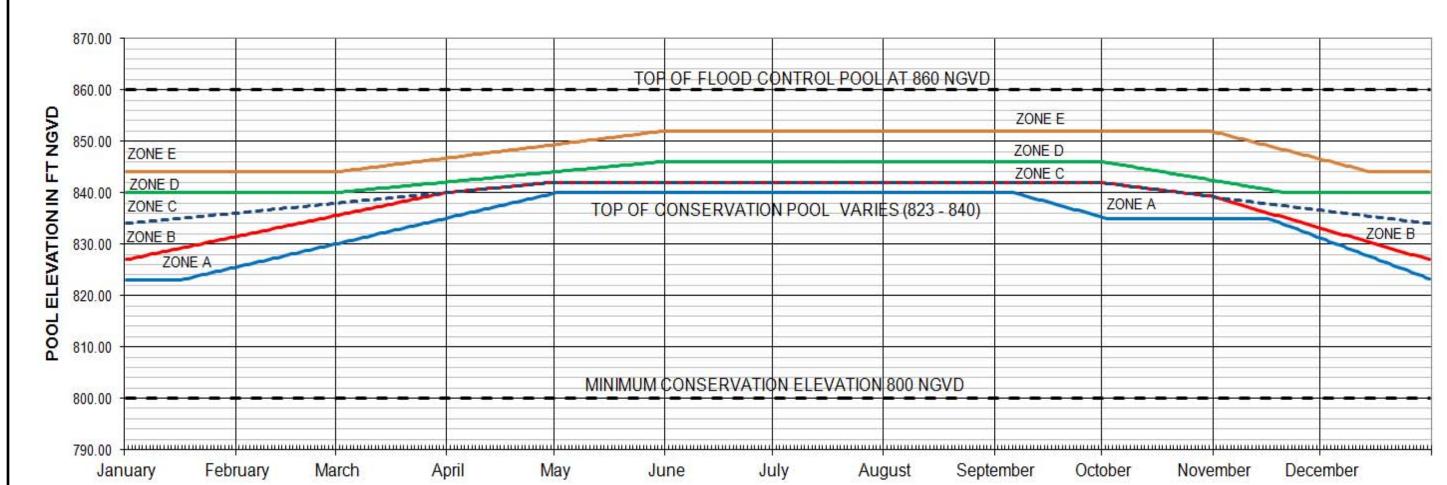

Studies conducted in 1952 revealed that overall benefits from the project could be increased appreciably by varying the storage allocations in Allatoona Lake on a seasonal basis. Raising the top of conservation pool during the summer months with a drawdown prior to the flood season would result in a considerable increase in power revenue with no reduction in flood risk management benefits. An operating plan based on seasonal variation of storage allocations was approved by the Chief of Engineers in November 1956. Under this plan, 840 feet NGVD29 is the top of conservation pool during the months May through August, transitions down from 840 to 820 feet NGVD29 during September through December, and then transitions back up from 820 to 840 feet NGVD29 during January through April. The flood risk management storage at elevation 840 feet NGVD29 is 302,580 acre-feet, and at elevation 820 feet NGVD29 is 489,060 acre-feet. The conservation storage is 284,580 acre-feet at elevation 840 feet NGVD29 and 98,100 acre-feet at elevation 820 feet NGVD29.

In 1967, another study of the top of conservation pool was made to determine the desirability of allowing the pool level to remain at elevation 840 feet NGVD29 until the end of September whenever flow conditions are favorable. Such an operation would be particularly desirable from the standpoint of recreation and would provide additional benefits to hydropower, low-flow control, and navigation. Another change considered was the elimination of the steep drawdown and immediate refilling in late December and early January. The study showed that the changes could be made without depreciating flood risk management benefits. On 28 March 1968, the Chief of Engineers approved a revised top of conservation curve which has a top level at elevation 840 feet NGVD29 during the months May through September, varies uniformly from elevation 840 to 823 feet NGVD29 during 1 October through 15 December, remains at elevation 823 feet NGVD29 from 15 December through January, then varies uniformly from 823 feet NGVD29 on 15 January to 840 feet NGVD29 at the end of April. The flood risk management storage at elevation 823 feet NGVD29 is 467,278 acre-feet and the conservation storage is 119,878 acre-feet. The curve delineating the current top of conservation pool is shown on Plate 3-1 adopted in the 2014 manual revision. The curve remains steady at 840 feet NGVD29 between 1 May to Labor Day; then the pool is drawn down uniformly from 840 feet NGVD29 to 835 feet NGVD29 beginning the day after Labor Day to 1 October; the curve is held steady at 835 feet NGVD29 from 1 October to 15 November, then transitions uniformly down to 823 feet NGVD29 by 31 December; then held steady at 823 feet NGVD29 between 31 December to 15 January; and then transitions uniformly between 16 January to 1 May back to 840 feet NGVD29. Table 3-1 summarizes the historical changes in Allatoona storage allocation.

The 2014 update to the water control manual also establishes four action zones within the conservation storage pool. These zones are shown on Plate 3-1. The action zones are used to manage the lake at the highest level possible within the conservation storage pool while

balancing the needs of all authorized purposes with water conservation as a national priority used as a guideline. These provide water control regulation guidance to meet this water conservation plan while balancing the use of available conservation storage to meet the project purposes.