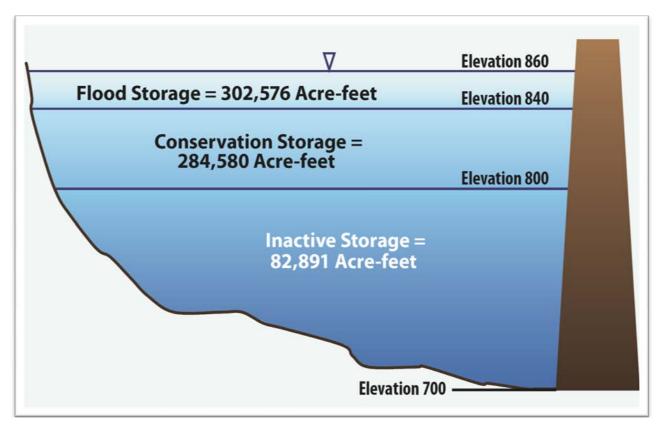

covered with two feet of riprap on a one-foot gravel blanket. The total length of the two dikes is about 4,200 feet. The plug dam is built similarly.

c. <u>Reservoir</u>. The drainage area into the Allatoona Project is 1,122 square miles. The reservoir has a total storage capacity of 670,047 acre-feet at full flood-control pool (elevation 860 feet NGVD29). At elevation 860, the reservoir covers a surface area of 19,201 acres (30.0 square miles) or 2.7 percent of the dam site drainage area.

At full summer-level conservation pool (elevation 840 feet NGVD29), the reservoir covers 11,862 acres and has a total storage capacity of 367,471 acre-feet. At minimum conservation pool (elevation 800 feet NGVD29), the reservoir covers 3,251 acres and has a total storage capacity of 82,891 acre-feet. Area-capacity curves and tables are shown on Plate 2-5.

The storage curve previously used was revised in 1950 as a result of more detailed data. According to this revised curve, the total storage in the reservoir at elevation 860 feet NGVD29 is 670,047 acre-feet. Of this total, 587,156 acre-feet between elevations 860 and 800 feet NGVD29 is usable storage and 82,891 acre acre-feet below elevation 800 feet NGVD29 is inactive storage.