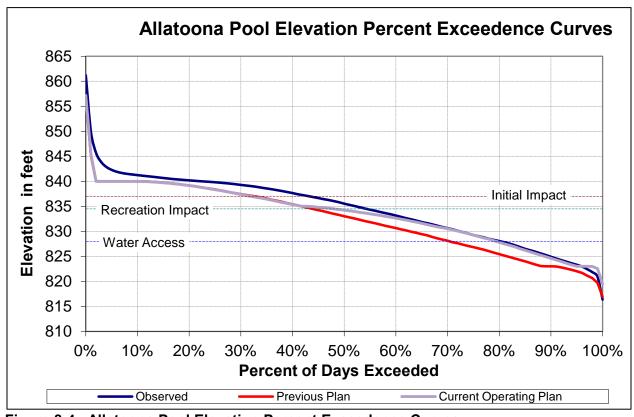

#### LIST OF FIGURES

| Figure No. | Figure                                                                                           | Page No. |
|------------|--------------------------------------------------------------------------------------------------|----------|
| Figure 2-1 | Allatoona Dam and Lake                                                                           | 2-1      |
| Figure 2-2 | Dam Under Construction                                                                           | 2-2      |
| Figure 2-3 | Completed Project                                                                                | 2-2      |
| Figure 2-4 | Gate Platform Under Construction                                                                 | 2-3      |
| Figure 2-5 | City of Cartersville Raw-Water Intake                                                            | 2-4      |
| Figure 2-6 | Dam and Penstocks Under Construction                                                             | 2-4      |
| Figure 2-7 | Acworth Sub-Impoundment                                                                          | 2-5      |
| Figure 2-8 | Acworth Sub-Impoundment, Ungated Spillway                                                        | 2-5      |
| Figure 3-1 | Early Depiction of Proposed Project                                                              | 3-1      |
| Figure 3-2 | Early Construction, circa 1947 - 1948                                                            | 3-2      |
| Figure 4-1 | Basin Rainfall and Runoff Above Rome, Georgia                                                    | 4-8      |
| Figure 4-2 | Lake Stratification                                                                              | 4-11     |
| Figure 4-3 | Levee Locality Map for Rome, Georgia                                                             | 4-12     |
| Figure 4-4 | Portion of Levee Along Oostanaula River, Rome, Georgia                                           | 4-13     |
| Figure 4-5 | USGS Gages in the Vicinity of Rome, Georgia                                                      | 4-14     |
| Figure 5-1 | Encoder with Wheel Tape for Measuring the River Stage or Lake Elevation in the Stilling Well     | 5-1      |
| Figure 5-2 | Typical Field Installation of a Precipitation Gage                                               | 5-1      |
| Figure 5-3 | Typical Configuration of the GOES System                                                         | 5-4      |
| Figure 7-1 | Guide for Initiation of Induced Surcharge                                                        | 7-8      |
| Figure 7-2 | Schematic of the ACT Basin Drought Plan                                                          | 7-15     |
| Figure 7-3 | ACT Basin Inflows                                                                                | 7-19     |
| Figure 7-4 | APC Composite Zones                                                                              | 7-21     |
| Figure 7-5 | APC Low Composite Conservation Storage Drought Trigger                                           | 7-22     |
| Figure 8-1 | Allatoona Lake, Typical Release Pattern, Normal Conditions                                       | 8-7      |
| Figure 8-2 | Etowah River at Allatoona Dam, Above Cartersville, Georgia (USGS 02394000), Tailrace Gage Height | 8-8      |
| Figure 8-3 | Allatoona Lake Inflow Percent Exceedence Curve Over the Modeled Period (1939 – 2011)             | 8-12     |
| Figure 8-4 | Allatoona Pool Elevation Percent Exceedence Curves                                               | 8-12     |