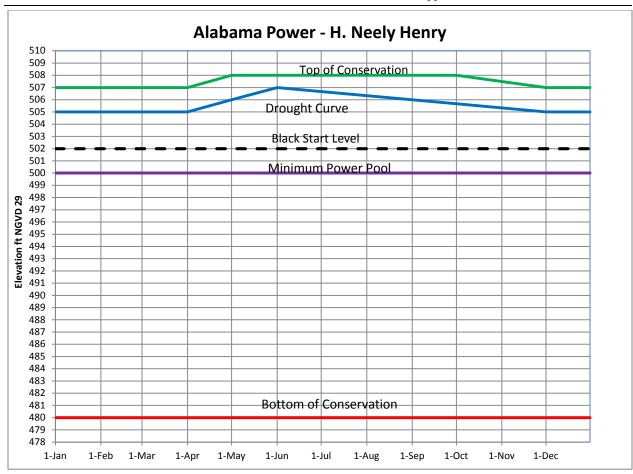

**3-04. Related Projects**. Allatoona Dam and Lake is one of five Corps reservoir projects in the ACT Basin. Carters Dam and Lake (with Reregulation Dam) is on the Coosawattee River and Robert F. Henry, Millers Ferry and Claiborne Lock and Dam Projects are located on the Alabama River downstream. The Corps reservoirs are operated as a system to accomplish the authorized purposes of the projects. Outflows from Allatoona Dam are defined by the water control plan and requirements at the downstream Corps reservoirs. In addition, 11 privately owned dams are located in Alabama on the Coosa and Tallapoosa Rivers and operate mainly for the production of hydropower. The Corps has flood control authority over 4 of these 11 privately owned dams; Weiss, H. Neely Henry, and Logan Martin Dams on the Coosa River, and Harris Dam on the Tallapoosa River.