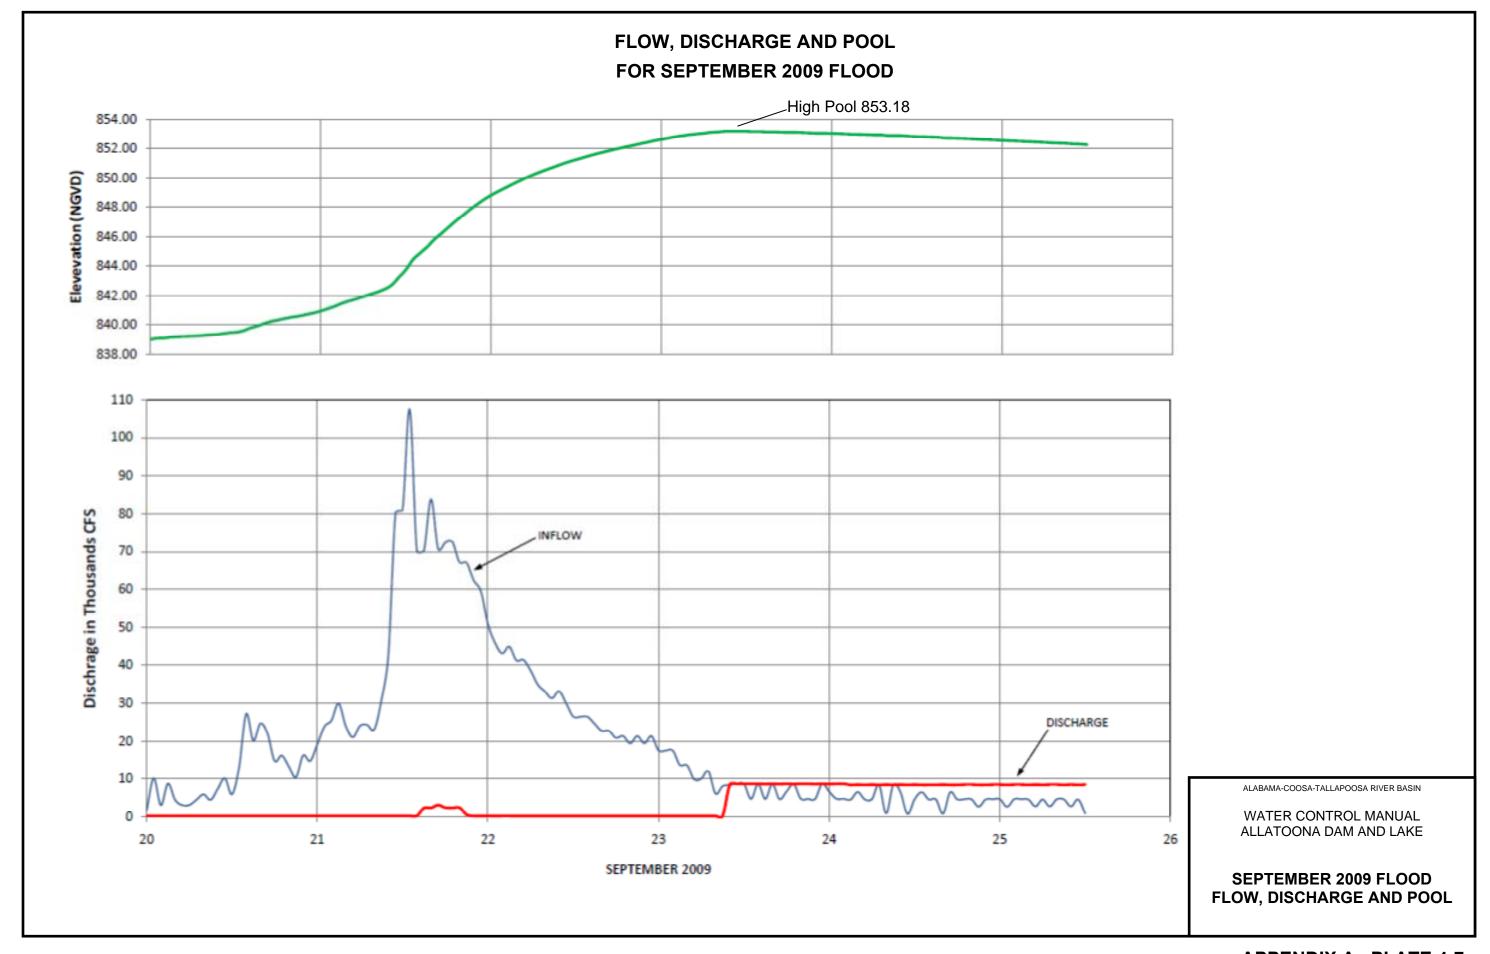

# LIST OF PLATES

| Plate No. | Title                                                      |
|-----------|------------------------------------------------------------|
| 2-1       | Basin Map                                                  |
| 2-2       | River Stage and Rainfall Gauge Map                         |
| 2-3       | Plan and Sections of Dam and Powerhouse                    |
| 2-4       | Sedimentation and Retrogression Ranges                     |
| 2-5       | Area and Capacity                                          |
| 2-6       | Recreational Use Map                                       |
| 2-7       | Spillway Rating Curves for One 40'x26' Tainter Gate        |
| 2-8       | Spillway Rating Tables                                     |
| 2-9       | Rating Curve for One 5'8" x 10' Sluice                     |
| 2-10      | Performance Curves, Main Turbogenerator Unit               |
| 2-11      | Performance Curves, Small Turbogenerator Unit              |
| 2-12      | Historical Hydropower Production (1961 – 1990)             |
| 2-13      | Historical Hydropower Production (1991 – 2013)             |
| 3-1       | Top of Conservation Pool and Action Zones                  |
| 4-1       | April 1964 Flood - Flow, Discharge and Pool                |
| 4-2       | Observed April 1964 Stages below Allatoona Dam             |
| 4-3       | April 1979 Flood - Flow, Discharge and Pool                |
| 4-4       | Observed April 1979 Stages below Allatoona Dam             |
| 4-5       | March 1990 Flood - Flow, Discharge and Pool                |
| 4-6       | Observed March 1990 Stages below Allatoona Dam             |
| 4-7       | September 2009 Flood - Flow, Discharge and Pool            |
| 4-8       | September 2009 Flood - Observed Stages below Allatoona Dam |
| 4-9       | Allatoona Estimated Monthly Inflows (1896–1938)            |
| 4-10      | Allatoona Monthly Inflows (1939-1949)                      |
| 4-11      | Allatoona Monthly Inflows (1950-1984)                      |
| 4-12      | Allatoona Monthly Inflows (1985-2013)                      |
| 4-13      | Unimpaired Flows (1939-1942)                               |
| 4-14      | Unimpaired Flows (1943-1946)                               |
| 4-15      | Unimpaired Flows (1947-1950)                               |
| 4-16      | Unimpaired Flows (1951-1954)                               |