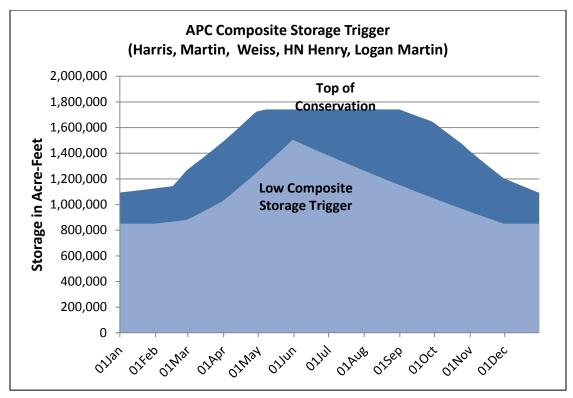

| <u>Paragraph</u> | <u>Title</u>                                                                    | <u>Page</u> |
|------------------|---------------------------------------------------------------------------------|-------------|
| 7-10             | Hydroelectric Power                                                             | 7-14        |
| 7-11             | Navigation                                                                      | 7-14        |
| 7-12             | Drought Contingency Plans a. Headwater Operations For Drought at Allatoona Lake | 7-15        |
|                  | and Carters Lake b. Operations at APC Projects on the Coosa, Tallapoosa,        | 7-15        |
|                  | and Alabama Rivers                                                              | 7-15        |
|                  | c. Low Basin Inflow Trigger                                                     | 7-18        |
|                  | d. Low State Line Flow Trigger                                                  | 7-20        |
|                  | e. Low Composite Conservation Storage in APC Projects Trigger                   | 7-20        |
|                  | f. Operations for Corps Projects Downstream of Montgomery                       | 7-22        |
|                  | g. Summary of Potential Drought Management Measures                             | 7-22        |
| 7-13             | Flood Emergency Action Plans                                                    | 7-22        |
| 7-14             | Other                                                                           | 7-22        |
|                  | a. Regulation During Low Flows                                                  | 7-23        |
|                  | b. Correlation With Other Projects                                              | 7-23        |
| 7-15             | Deviation from Normal Regulation                                                | 7-23        |
|                  | a. Emergencies                                                                  | 7-23        |
|                  | b. Declared System Emergency                                                    | 7-23        |
|                  | b. Unplanned Deviations                                                         | 7-24        |
|                  | c. Planned Deviations                                                           | 7-24        |
| 7-16             | Rate of Release Change                                                          | 7-24        |
|                  | VIII - EFFECT OF WATER CONTROL PLAN                                             |             |
| 8-01             | General                                                                         | 8-1         |
| 8-02             | Flood Risk Management                                                           | 8-1         |
|                  | a. Spillway Design Flood                                                        | 8-1         |
|                  | b. Standard Project Flood                                                       | 8-1         |
|                  | c. Historic Floods                                                              | 8-2         |
| 8-03             | Recreation                                                                      | 8-3         |
|                  | a. Initial Impact Level                                                         | 8-3         |
|                  | b. Recreation Impact Level                                                      | 8-3         |
|                  | c. Water Access Impact Level                                                    | 8-3         |
| 8-04             | Water Quality                                                                   | 8-4         |
| 8-05             | Fish and Wildlife                                                               | 8-4         |
|                  | a. Fish Spawning                                                                | 8-4         |
|                  | b. Threatened and Endangered Species                                            | 8-4         |
| 8-06             | Water Supply                                                                    | 8-5         |
| 8-07             | Hydroelectric Power                                                             | 8-6         |
| 8-08             | Navigation                                                                      | 8-8         |
| 8-09             | Drought Contingency Plans                                                       | 8-8         |
| 8-10             | Flood Emergency Action Plans                                                    | 8-11        |
| 8-11             | Frequencies                                                                     | 8-11        |
|                  | a. Peak Inflow Probability                                                      | 8-11        |
| 0.40             | b. Pool Elevation Duration and Frequency                                        | 8-11        |
| 8-12             | Other Studies – Examples of Regulation                                          | 8-13        |

# LIST OF TABLES

| Table No. | Table                                                                | Page No. |
|-----------|----------------------------------------------------------------------|----------|
| Table 6-4 | 6-Hour Unit Hydrographs in Etowah River Basin                        | 6-6      |
| Table 7-1 | Top of Conservation and Action Zone Elevations, Allatoona La         | ke 7-3   |
| Table 7-2 | Typical Hours of Peaking Hydroelectric Power Generation at Allatoona | 7-4      |
| Table 7-3 | Flood Regulations Above Top of Conservation                          | 7-6      |
| Table 7-4 | Top of Flood Action Zone Elevations, Allatoona Lake                  | 7-7      |
| Table 7-5 | Induced Surcharge Operating Instructions                             | 7-8      |
| Table 7-6 | Elevation Where Boat Ramps Become Unusable                           | 7-12     |
| Table 7-7 | ACT Basin Drought Management Matrix                                  | 7-17     |
| Table 7-8 | Low Basin Inflow Guide (in cfs-days)                                 | 7-19     |
| Table 7-9 | APC Drought Operations Plan - State Line Flow Trigger                | 7-20     |
| Table 8-1 | Design Floods                                                        | 8-2      |
| Table 8-2 | Historic Floods                                                      | 8-2      |
| Table 8-3 | Effects of Reservoir Regulation on September 2009 Flood              | 8-3      |
| Table 8-4 | Reservoir Impact Levels – Allatoona Lake                             | 8-4      |
| Table 8-5 | Average and Actual Inflows Into Allatoona During Droughts            | 8-10     |
|           |                                                                      |          |