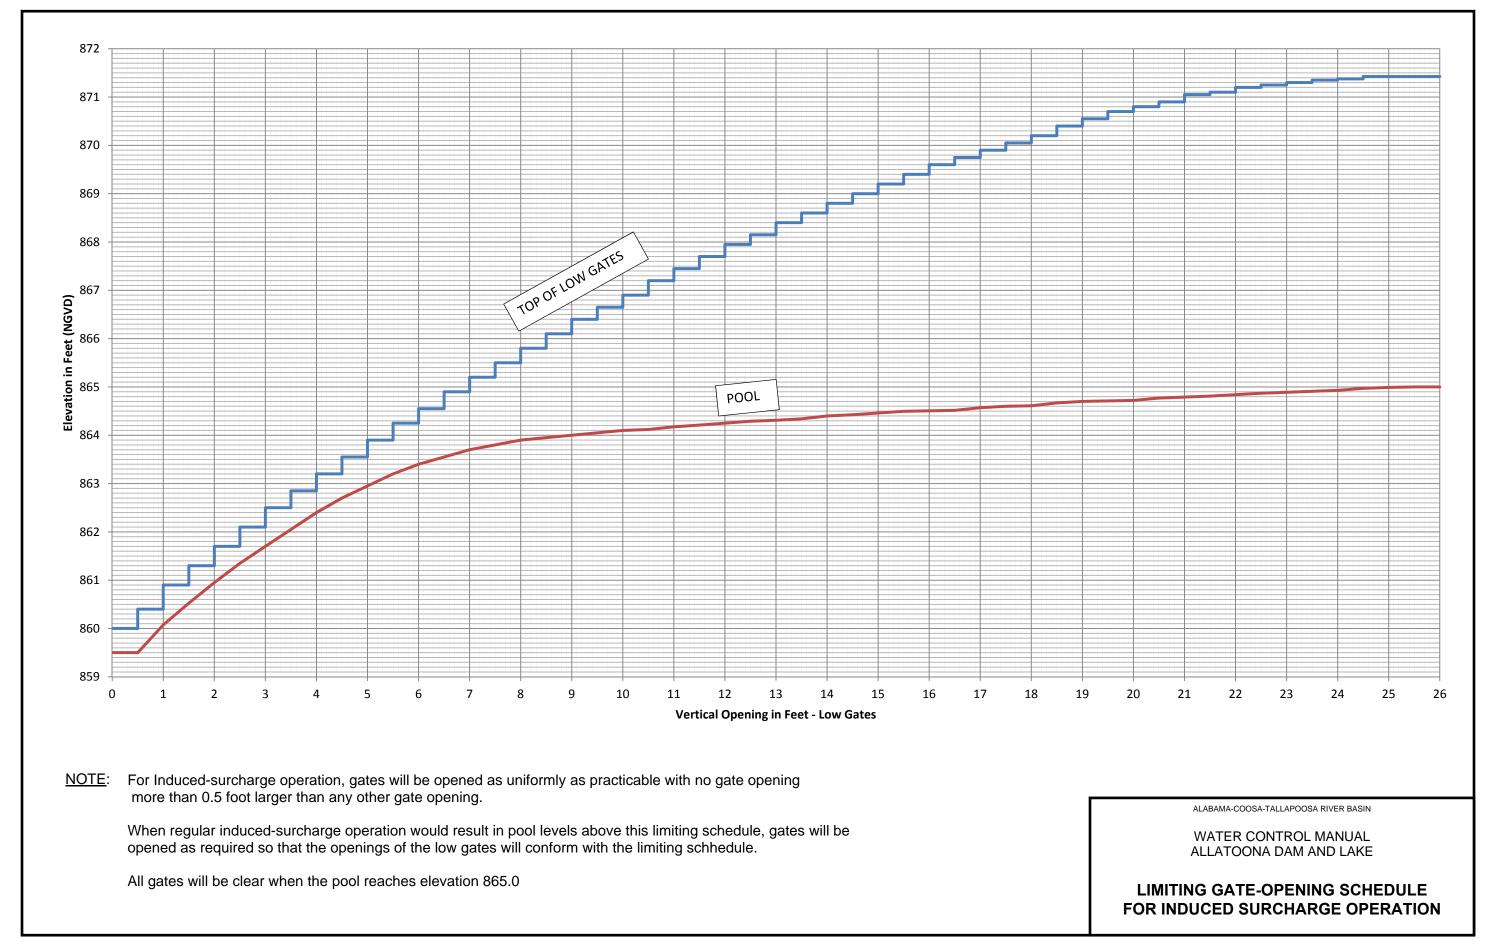

# LIST OF PLATES

| Plate No. | Title                                                          |
|-----------|----------------------------------------------------------------|
| 4-17      | Unimpaired Flows (1955-1958)                                   |
| 4-18      | Unimpaired Flows (1959-1962)                                   |
| 4-19      | Unimpaired Flows (1963-1966)                                   |
| 4-20      | Unimpaired Flows (1967-1970)                                   |
| 4-21      | Unimpaired Flows (1971-1974)                                   |
| 4-22      | Unimpaired Flows (1975-1978)                                   |
| 4-23      | Unimpaired Flows (1979-1982)                                   |
| 4-24      | Unimpaired Flows (1983-1986)                                   |
| 4-25      | Unimpaired Flows (1987-1990)                                   |
| 4-26      | Unimpaired Flows (1991-1994)                                   |
| 4-27      | Unimpaired Flows (1995-1998)                                   |
| 4-28      | Unimpaired Flows (1999-2002)                                   |
| 4-29      | Unimpaired Flows (2003-2006)                                   |
| 4-30      | Unimpaired Flows (2007-2010)                                   |
| 4-31      | Unimpaired Flows (2011-2012)                                   |
| 7-1       | Water Control Zones                                            |
| 7-2       | Flood Regulation above Conservation Pool                       |
| 7-3       | Induced Surcharge Schedule                                     |
| 7-4       | Flow, Discharge, and Pool for Max. Probable Flood              |
| 7-5       | Flow, Discharge, and Pool for Standard Project Flood           |
| 7-6       | Limiting Gate-Opening Schedule for Induced Surcharge Operation |

The induced surcharge operation during floods which exceed the available flood storage is a departure from the operating plan outlined in the Definite Project Report. In that report, the pool level would be maintained at elevation 860.0 feet NGVD29 by regulating the gates to make outflow equal to inflow until all spillway gates were opened, after which the outflow becomes uncontrolled until the pool level dropped back to elevation 860 feet. A study of induced surcharge operation was conducted in February 1947 to determine the most desirable plan for Allatoona Dam. Since Allatoona Dam was under construction at the time, induced surcharge operation was limited by the pool elevation-gate opening curve, shown on Plate 2-8, so that the maximum pool for the spillway design flood could be held to a level that would not necessitate major changes in the structure. The gate operating machinery is provided with limit switches which will open gates in 0.5-foot increments up to a 12-foot opening. In following the induced surcharge schedule, the gates will be opened as uniformly as practicable with no gate opening more than 0.5-foot larger than any other gate opening.