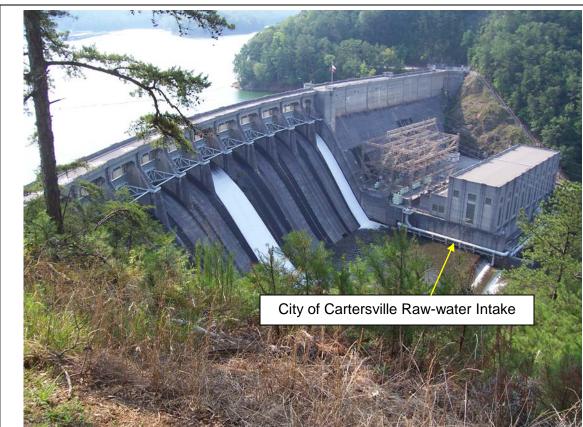

Allatoona Creek, a major arm of the lake, extends southward into Cobb County near Acworth, Georgia, is used as a source of water by the Cobb County-Marietta Water Authority (CCMWA) for its Wyckoff Water Treatment Plant. The Howell-Bunger sluice, located in Allatoona Dam, is presently used by the city of Cartersville, Georgia, for its water intake. Water is returned from sewage treatment plants located on Allatoona Lake tributaries including; Cobb Noonday Creek Water Reclamation Facility, Cobb Fitzgerald Creek Water Pollution Control Plant Little River, and the Cobb Rose Creek Water Pollution Control Plant that discharges to the Etowah River arm of Allatoona Lake.

Figure 2-4. Gate Platform under Construction

e. <u>Sluices</u>. There are four sluices, 5.67 feet wide by 10 feet high, and one sluice, the 48-inch diameter Howell-Bunger valve. The sluices were designed to be used to release water when the lake level is below the spillway crest elevation of 835 feet NGVD29. However, the Howell-Bunger valve was replaced with the raw-water intake for the City of Cartersville in early 1969. The capacity of each sluice with a one foot gate opening is 4,050 cfs (total 16,200 cfs) at elevation 840 feet NGVD29, as shown on Plate 2-9.

Figure 2-5. City of Cartersville Raw-Water Intake

f. Powerhouse and Penstocks. The powerhouse and penstock intakes are located on the left (south) bank of the river and consists of two 40,000 kW main units and one 2,200 kW small unit, for a total power installation of 82,200 kW (declared value). The penstocks are steel-lined and are controlled by a hoist operated tractor-type head gates. The penstock to the small unit has a diameter of 5.5 feet and the penstocks to the main units are 20 feet in diameter at the intake and reduce to 18 feet at an elbow under the switchyard. Space has been allotted for a future unit of 36,000 kW capacity. However, the channel capacity would have to be increased to