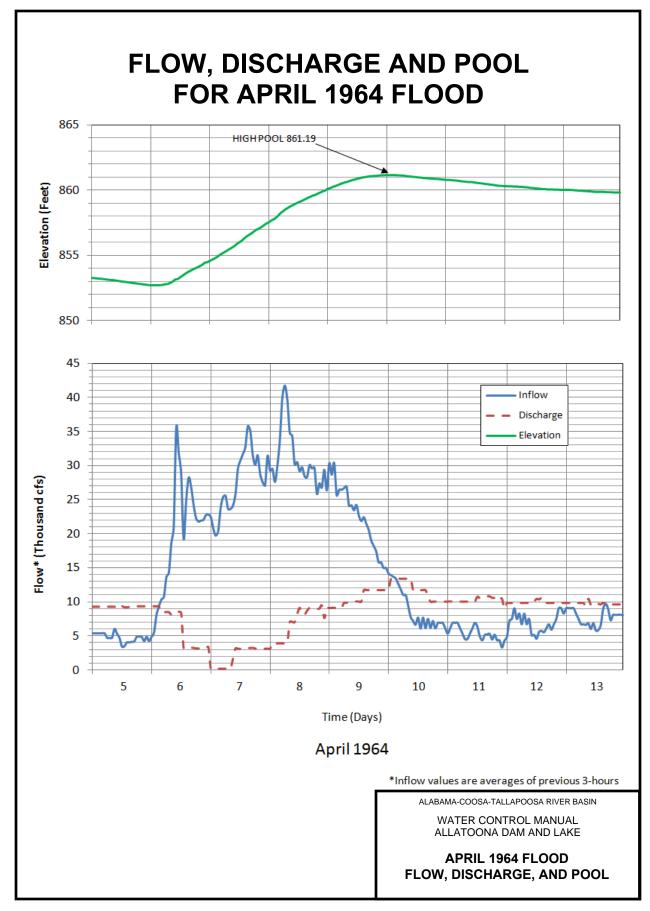

89 | 19771 | 20045 | 7950  | 14994 | 8815  | 24155 | 181004 | 24661 | 6491  |
| Average | 14603                                            | 12551 | 16151 | 16571 | 16409 | 11175 | 11047 | 9918  | 8285  | 10499 | 12513 | 14813 | 154534 |       |       |
| Max     | 34784                                            | 36606 | 46514 | 57520 | 41060 | 35406 | 31545 | 26162 | 23456 | 45402 | 35362 | 40364 |        |       |       |
| Min     | 1669                                             | 1553  | 2892  | 1811  | 1705  | 2396  | 2154  | 2082  | 1940  | 2047  | 3425  | 1687  |        |       |       |

ALABAMA-COOSA-TALLAPOOSA BASIN

WATER CONTROL MANUAL ALLATOONA DAM AND LAKE

HISTORICAL HYDROPOWER PRODUCTION

Page 2 of 2

U. S. ARMY **CORPS OF ENGINEERS** 



CORPS OF ENGINEERS U. S. ARMY



**APPENDIX A PLATE 4-1** 

CORPS OF ENGINEERS
U.S. ARMY



CORPS OF ENGINEERS U. S. ARMY



**APPENDIX A PLATE 4-3** 

CORPS OF ENGINEERS
U.S. ARMY



CORPS OF ENGINEERS U. S. ARMY



CORPS OF ENGINEERS
U.S. ARMY







WATER CONTROL MANUAL ALLATOONA DAM AND LAKE

SEPTEMBER 2009 FLOOD OBSERVED STAGES BELOW ALLATOONA DAM

|              |              |              | ALLAT        | OONAE        | STIMATE      | D (1896-1    | 1938) MO     | NTHLY        | NFLOW IN    | N CFS        |              |              |              |
|--------------|--------------|--------------|--------------|--------------|--------------|--------------|--------------|--------------|-------------|--------------|--------------|--------------|--------------|
| Year         | Jan          | Feb          | Mar