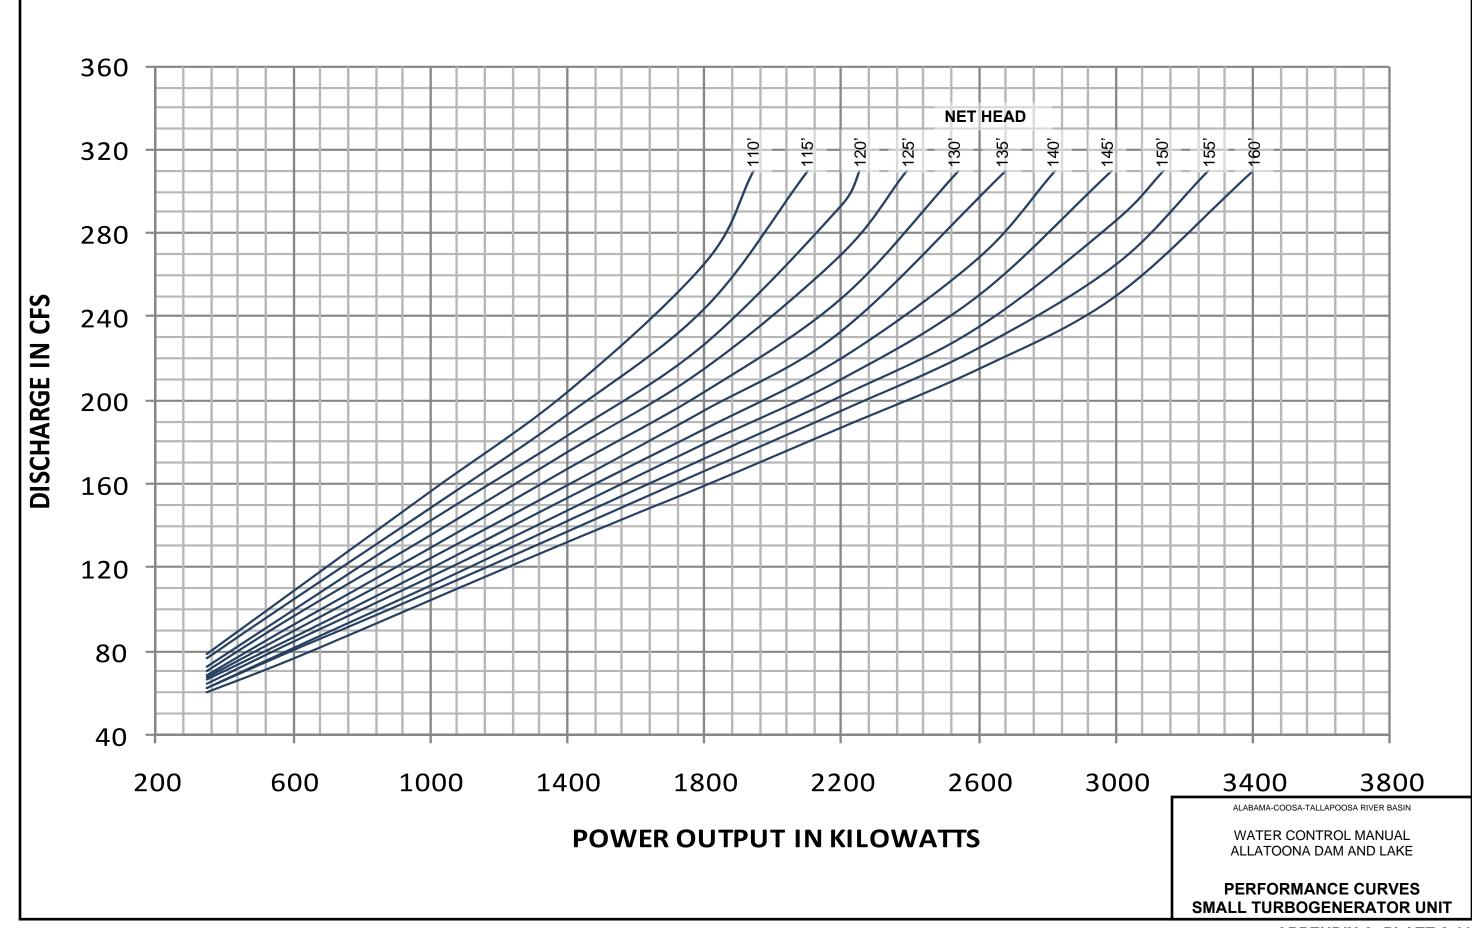

Figure 2-6. Dam and Penstocks under Construction

allow the operation of a third large unit. Discharge rating curves for the main units are shown on Plate 2-10 and for small unit on Plate 2-11. Plates 2-12 and 2-13 show historical hydropower production for the power plant. The location of the penstocks is shown in Figure 2-6.