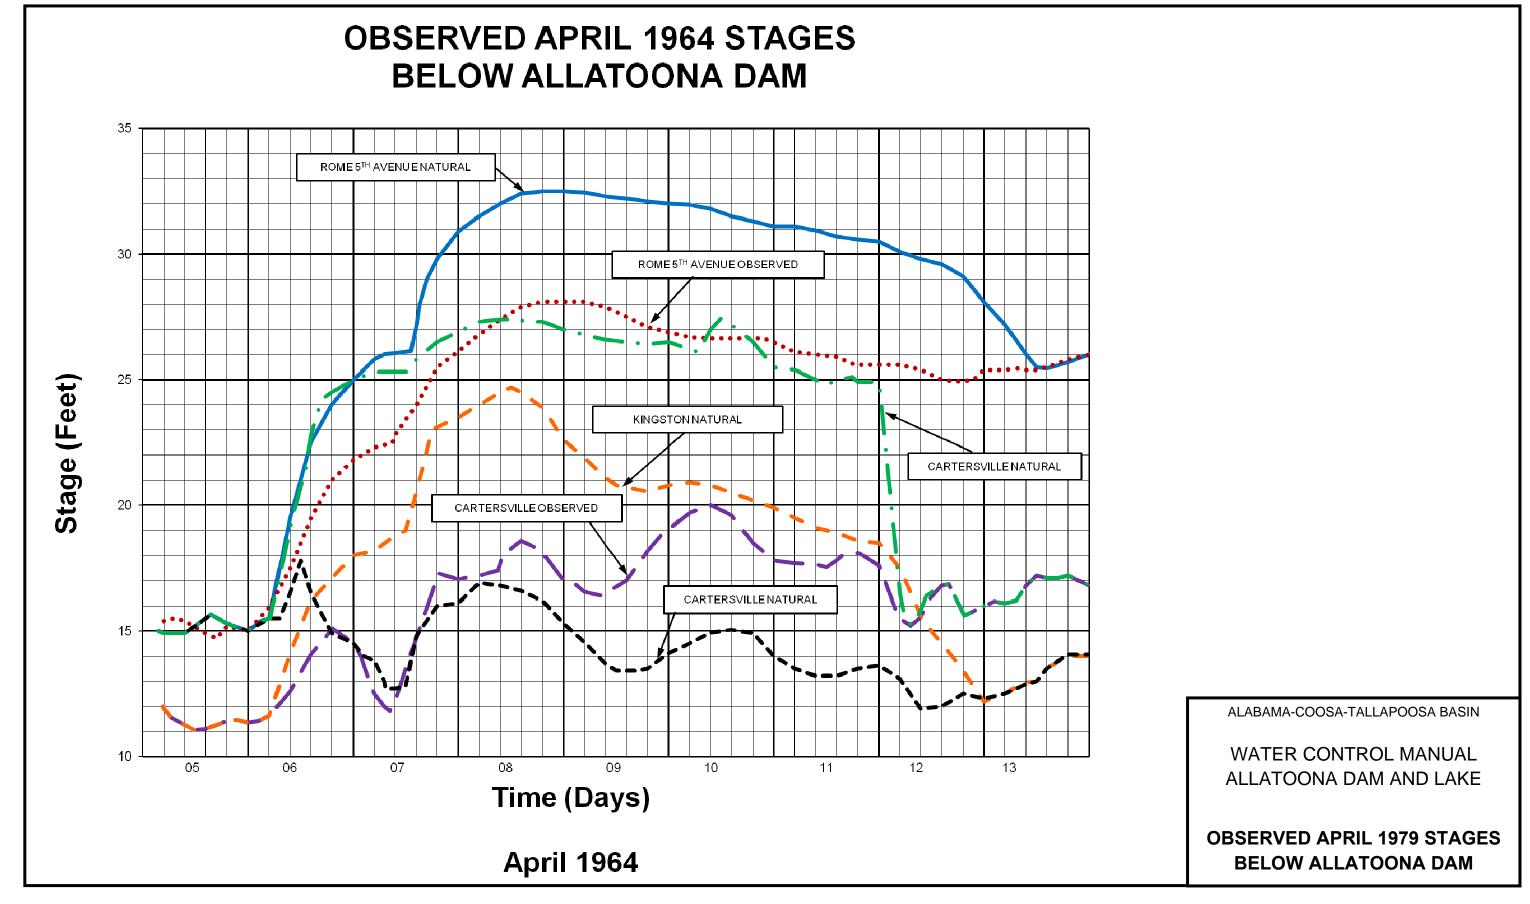

# LIST OF PLATES

| Plate No. | Title                                                      |
|-----------|------------------------------------------------------------|
| 2-1       | Basin Map                                                  |
| 2-2       | River Stage and Rainfall Gauge Map                         |
| 2-3       | Plan and Sections of Dam and Powerhouse                    |
| 2-4       | Sedimentation and Retrogression Ranges                     |
| 2-5       | Area and Capacity                                          |
| 2-6       | Recreational Use Map                                       |
| 2-7       | Spillway Rating Curves for One 40'x26' Tainter Gate        |
| 2-8       | Spillway Rating Tables                                     |
| 2-9       | Rating Curve for One 5'8" x 10' Sluice                     |
| 2-10      | Performance Curves, Main Turbogenerator Unit               |
| 2-11      | Performance Curves, Small Turbogenerator Unit              |
| 2-12      | Historical Hydropower Production (1961 – 1990)             |
| 2-13      | Historical Hydropower Production (1991 – 2013)             |
| 3-1       | Top of Conservation Pool and Action Zones                  |
| 4-1       | April 1964 Flood - Flow, Discharge and Pool                |
| 4-2       | Observed April 1964 Stages below Allatoona Dam             |
| 4-3       | April 1979 Flood - Flow, Discharge and Pool                |
| 4-4       | Observed April 1979 Stages below Allatoona Dam             |
| 4-5       | March 1990 Flood - Flow, Discharge and Pool                |
| 4-6       | Observed March 1990 Stages below Allatoona Dam             |
| 4-7       | September 2009 Flood - Flow, Discharge and Pool            |
| 4-8       | September 2009 Flood - Observed Stages below Allatoona Dam |
| 4-9       | Allatoona Estimated Monthly Inflows (1896–1938)            |
| 4-10      | Allatoona Monthly Inflows (1939-1949)                      |
| 4-11      | Allatoona Monthly Inflows (1950-1984)                      |
| 4-12      | Allatoona Monthly Inflows (1985-2013)                      |
| 4-13      | Unimpaired Flows (1939-1942)                               |
| 4-14      | Unimpaired Flows (1943-1946)                               |
| 4-15      | Unimpaired Flows (1947-1950)                               |
| 4-16      | Unimpaired Flows (1951-1954)                               |