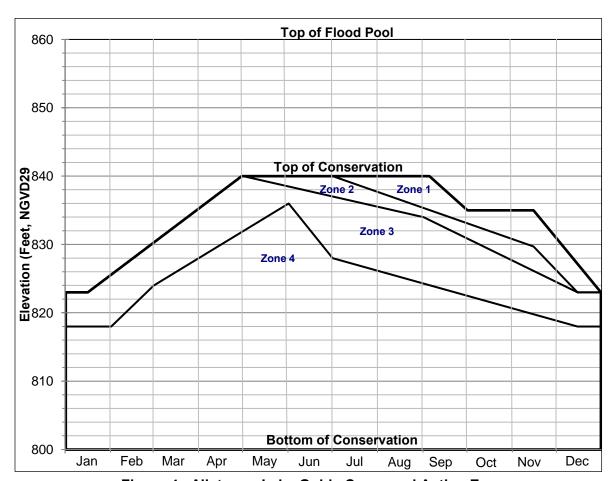

In 1967, another study of the top of conservation pool was made to determine the desirability of allowing the pool level to remain at elevation 840 feet NGVD29 until the end of September whenever flow conditions are favorable. Such an operation would be particularly desirable from the standpoint of recreation and would provide additional benefits to hydropower, low-flow control, and navigation. Another change considered was the elimination of the steep drawdown and immediate refilling in late December and early January. The study showed that the changes could be made without depreciating flood risk management benefits. On 28 March 1968, the Chief of Engineers approved a revised top of conservation curve which has a top level at elevation 840 feet NGVD29 during the months May through September, varies uniformly from elevation 840 to 823 feet NGVD29 during 1 October through 15 December, remains at elevation 823 feet NGVD29 from 15 December through January, then varies uniformly from 823 feet NGVD29 on 15 January to 840 feet NGVD29 at the end of April. The flood risk management storage at elevation 823 feet NGVD29 is 467,278 acre-feet and the conservation storage is 119,878 acre-feet. The curve delineating the current top of conservation pool is shown on Plate 3-1 adopted in the 2014 manual revision. The curve remains steady at 840 feet NGVD29 between 1 May to Labor Day; then the pool is drawn down uniformly from 840 feet NGVD29 to 835 feet NGVD29 beginning the day after Labor Day to 1 October; the curve is held steady at 835 feet NGVD29 from 1 October to 15 November, then transitions uniformly down to 823 feet NGVD29 by 31 December; then held steady at 823 feet NGVD29 between 31 December to 15 January; and then transitions uniformly between 16 January to 1 May back to 840 feet NGVD29. Table 3-1 summarizes the historical changes in Allatoona storage allocation.

The 2014 update to the water control manual also establishes four action zones within the conservation storage pool. These zones are shown on Plate 3-1. The action zones are used to manage the lake at the highest level possible within the conservation storage pool while

balancing the needs of all authorized purposes with water conservation as a national priority used as a guideline. These provide water control regulation guidance to meet this water conservation plan while balancing the use of available conservation storage to meet the project purposes.