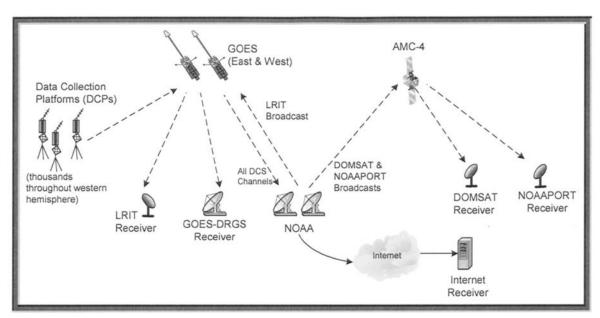

lection Platform then saves the information, performs simple analysis of it, and then transmits the information to a fixed geostationary satellite. Data Collection Platforms transmit real-time data at regular intervals to the GOES System operated by the National Oceanic and Atmospheric Administration (NOAA). The GOES Satellite's Data Collection System sends the data directly down to the NOAA Satellite and Information Service in Wallops Island, Virginia. The data are then rebroadcast over a domestic communications satellite (DOMSAT). The Mobile District Water Management Section operates and maintains a Local Readout Ground System (LRGS) that collects the Data Collection Platform-transmitted, real-time data from the DOMSAT. Figure 5-3 depicts a typical schematic of how the system operates.



Figure 5-3. Typical Configuration of the GOES System

Typically, reporting stations log 15-minute data that are transmitted every hour. A few remaining gages report every four hours, but they are being transitioned to the hourly increment. All river stage and precipitation gages equipped with a Data Collection Platform and GOES antenna are capable of being part of the reporting network.

The power plant at Allatoona Dam is operated remotely from the control room at the Carters Dam powerhouse via a microwave link between the two projects. The remote system also produces visual observations of the project. Data from Allatoona Dam are automatically collected at the project and transmitted through the project's SCADA system and the Internet to

Carters Dam and the Mobile District. Telephone