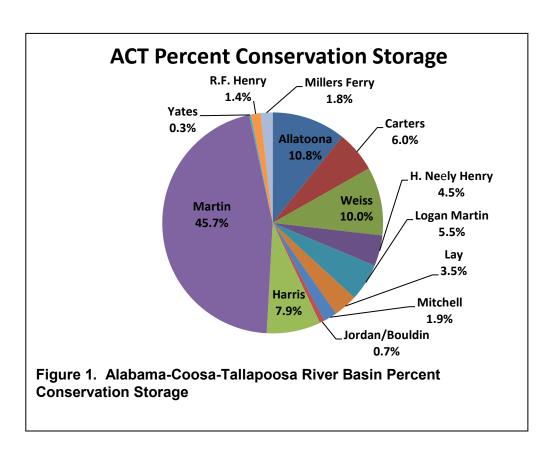

**3-04. Related Projects**. Allatoona Dam and Lake is one of five Corps reservoir projects in the ACT Basin. Carters Dam and Lake (with Reregulation Dam) is on the Coosawattee River and Robert F. Henry, Millers Ferry and Claiborne Lock and Dam Projects are located on the Alabama River downstream. The Corps reservoirs are operated as a system to accomplish the authorized purposes of the projects. Outflows from Allatoona Dam are defined by the water control plan and requirements at the downstream Corps reservoirs. In addition, 11 privately owned dams are located in Alabama on the Coosa and Tallapoosa Rivers and operate mainly for the production of hydropower. The Corps has flood control authority over 4 of these 11 privately owned dams; Weiss, H. Neely Henry, and Logan Martin Dams on the Coosa River, and Harris Dam on the Tallapoosa River.