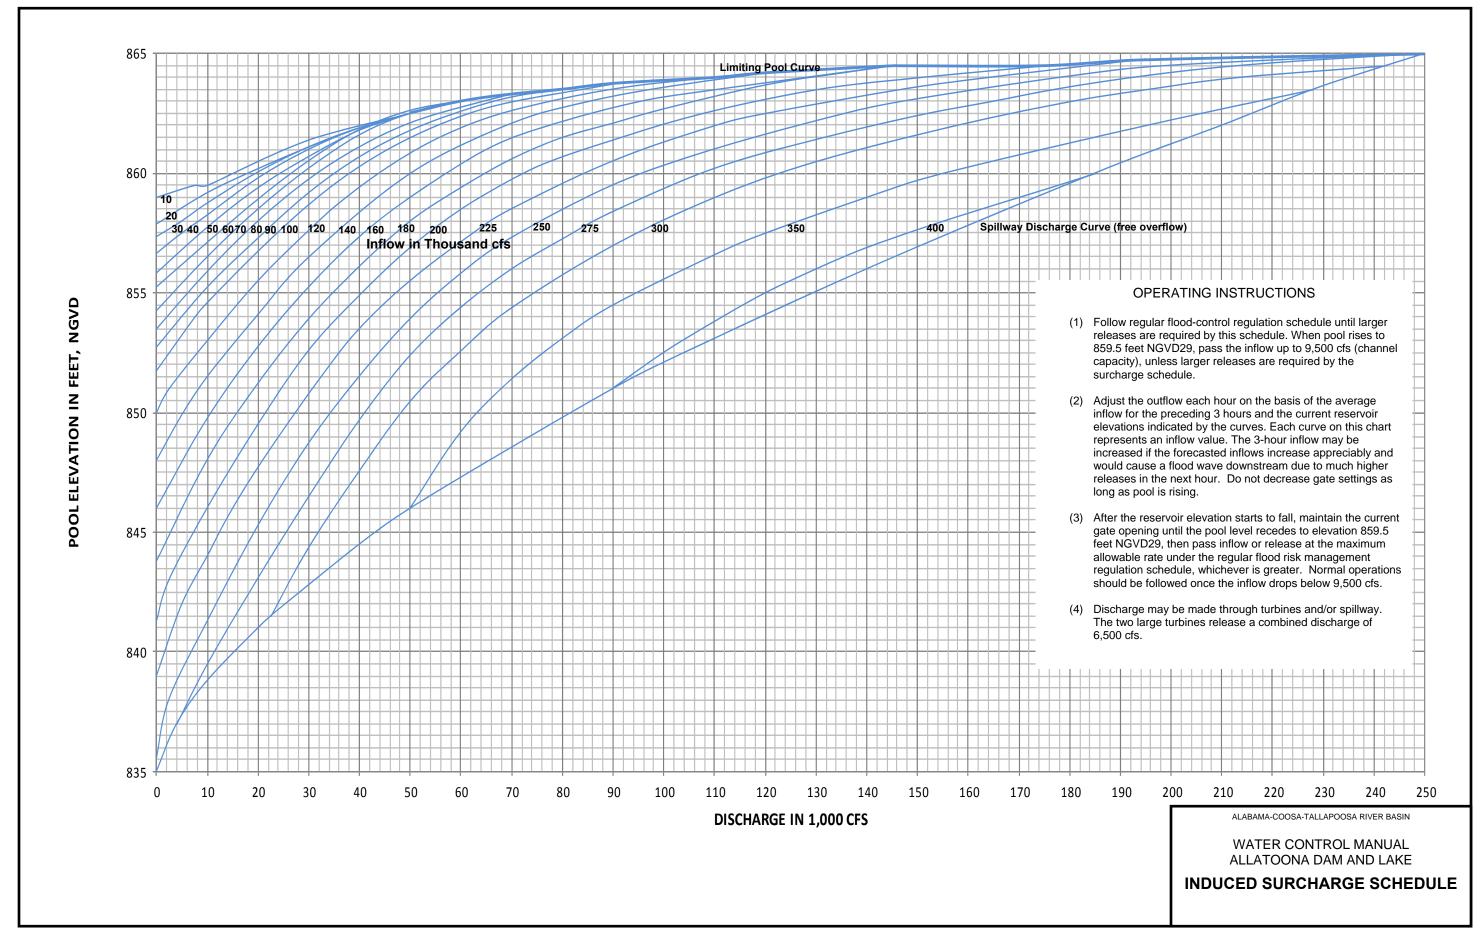

The induced surcharge operation during floods which exceed the available flood storage is a departure from the operating plan outlined in the Definite Project Report. In that report, the pool level would be maintained at elevation 860.0 feet NGVD29 by regulating the gates to make outflow equal to inflow until all spillway gates were opened, after which the outflow becomes uncontrolled until the pool level dropped back to elevation 860 feet. A study of induced surcharge operation was conducted in February 1947 to determine the most desirable plan for Allatoona Dam. Since Allatoona Dam was under construction at the time, induced surcharge operation was limited by the pool elevation-gate opening curve, shown on Plate 2-8, so that the maximum pool for the spillway design flood could be held to a level that would not necessitate major changes in the structure. The gate operating machinery is provided with limit switches which will open gates in 0.5-foot increments up to a 12-foot opening. In following the induced surcharge schedule, the gates will be opened as uniformly as practicable with no gate opening more than 0.5-foot larger than any other gate opening.