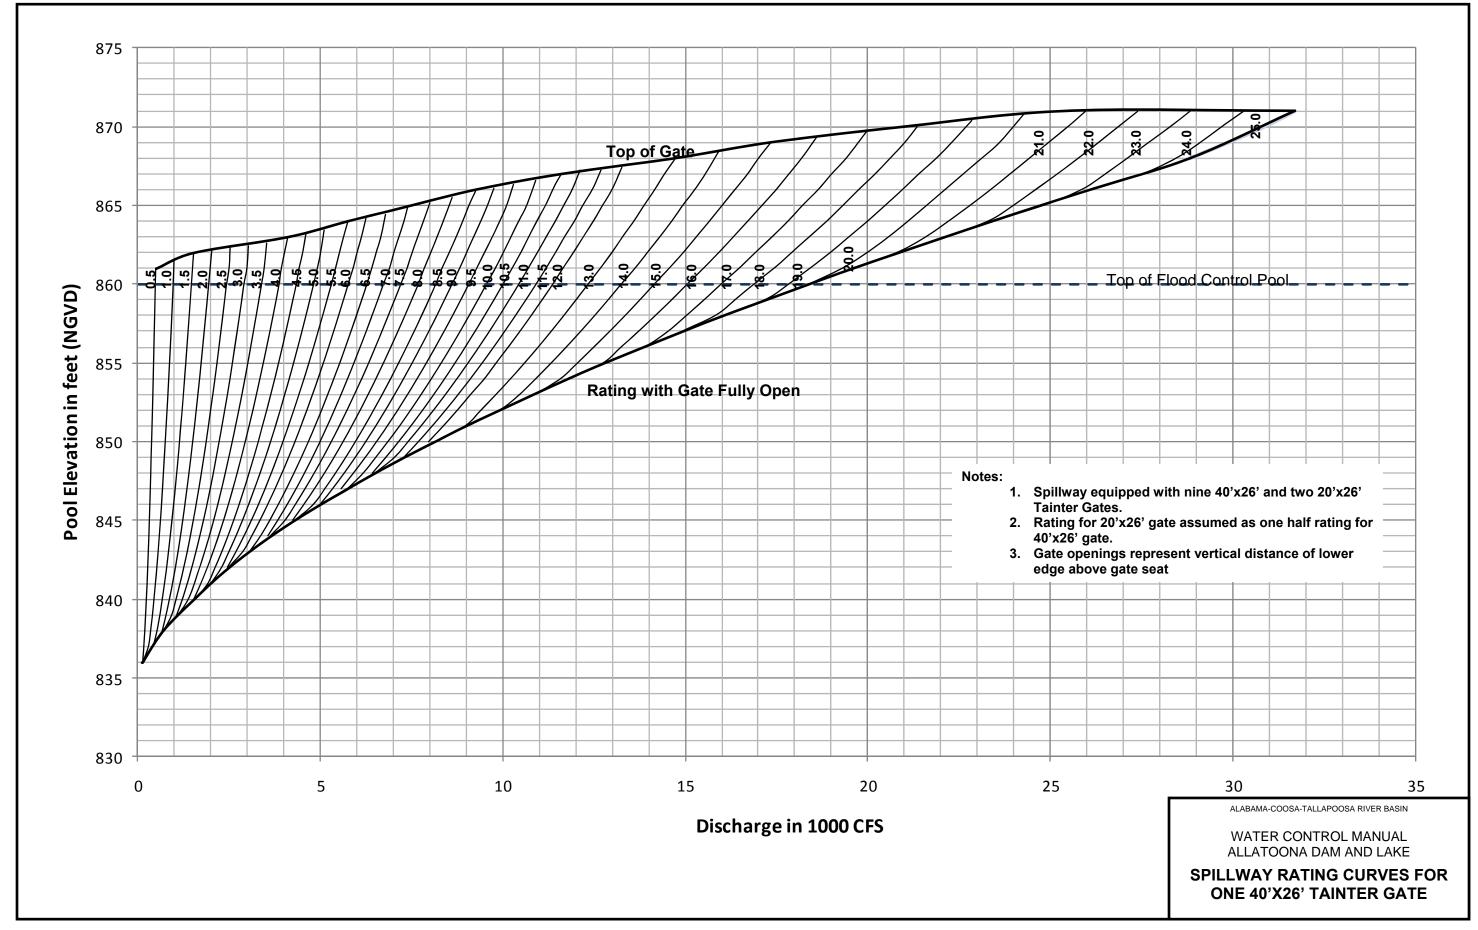

d. Spillway. The spillway section of the dam, with a crest elevation of 835 feet NGVD29, has a total flow length of 500 feet, a net length of 400 feet, and a discharge capacity of 184,000 cubic feet per second (cfs) at elevation 860 feet, full flood-control pool. It is equipped with 11 tainter gates, nine of which are 40 feet wide by 26 feet high and two gates are 20 feet wide by 26 feet high. In closed position, the top of the gates are at elevation 860 feet NGVD29 and the bottom of the gates are at elevation 834 feet NGVD29, one foot below the crest. Protection against erosion below the spillway is provided by a concrete apron which will produce the depth required for a hydraulic jump at a discharge of about 65,000 cfs. The spillway rating curves are shown on Plates 2-7 and 2-8. Figure 2-4 shows the gate platforms under construction.

The induced surcharge operation during floods which exceed the available flood storage is a departure from the operating plan outlined in the Definite Project Report. In that report, the pool level would be maintained at elevation 860.0 feet NGVD29 by regulating the gates to make outflow equal to inflow until all spillway gates were opened, after which the outflow becomes uncontrolled until the pool level dropped back to elevation 860 feet. A study of induced surcharge operation was conducted in February 1947 to determine the most desirable plan for Allatoona Dam. Since Allatoona Dam was under construction at the time, induced surcharge operation was limited by the pool elevation-gate opening curve, shown on Plate 2-8, so that the maximum pool for the spillway design flood could be held to a level that would not necessitate major changes in the structure. The gate operating machinery is provided with limit switches which will open gates in 0.5-foot increments up to a 12-foot opening. In following the induced surcharge schedule, the gates will be opened as uniformly as practicable with no gate opening more than 0.5-foot larger than any other gate opening.