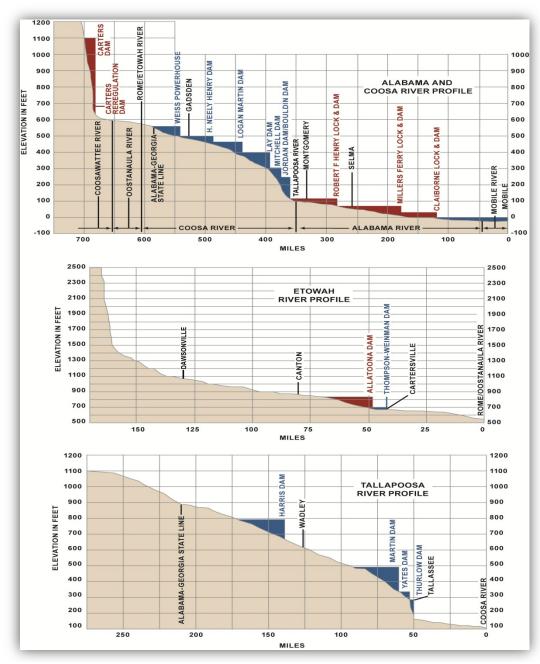

#### **III - HISTORY OF PROJECT**

**3-01. Authorization.** The first official recognition that the present dam site on the Etowah River near Cartersville, Georgia, was a prime location for a hydropower project was in a document entitled, "Reports on Examination and Survey of Etowah, Coosa, Tallapoosa and Alabama Rivers", prepared in 1910 by the U. S. Army Corps of Engineers. The site was considered suitable for a dam of any height up to 200 feet. It is interesting to note that Allatoona Dam rises 190 feet above the river bed.