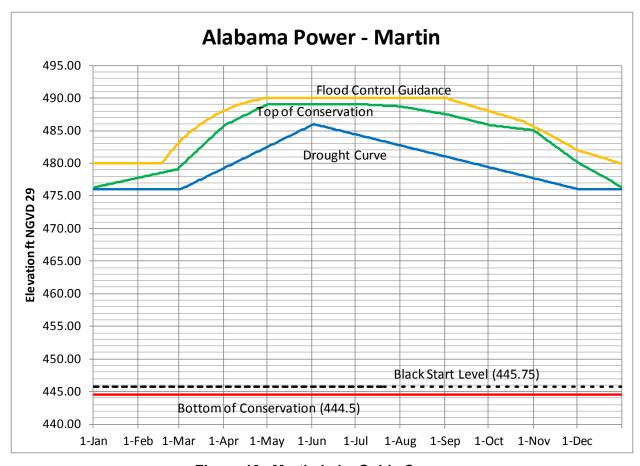

navigation.

E. APC Tallapoosa River Projects. APC owns and operates the Tallapoosa River system of projects at Harris Dam and Lake, Martin Dam and Lake, Yates Dam, and Thurlow Dam in the ACT Basin. APC Tallapoosa River projects function mainly to generate electricity by hydropower. In addition, the Robert L. Harris Project operates pursuant to 33 CFR, Chapter II, Part 208, Section 208.65 regarding the requirement for the project to be operated for flood risk management and navigation in accordance with reasonable rules and regulations of the Secretary of the Army. The rules and regulations prescribed are described in a memorandum of understanding between the Corps and APC, individual water control manuals for the APC projects, and this DCP.



Figure 9. Robert L. Harris Lake Guide Curve



Figure 10. Martin Lake Guide Curve

- F. Corps Alabama River Projects. The Corps operates three run-of-river lock and dam projects (Robert F. Henry, Millers Ferry, Claiborne) on the Alabama River in the lower ACT Basin to support commercial navigation. Claiborne Lake, together with R.E. "Bob" Woodruff Lake and William "Bill" Dannelly Lake, are collectively referred to as the Alabama River Lakes. The primary location used for communicating the available reliable navigation depth is the Claiborne Lock and Dam tailwater elevation. The water surface elevation is related to the available navigation depth based on the latest hydrographic surveys of the lower Alabama River reach downstream of Claiborne.
- (1) Robert F. Henry. The R.E. "Bob" Woodruff Lake is created by the Robert F. Henry Lock a