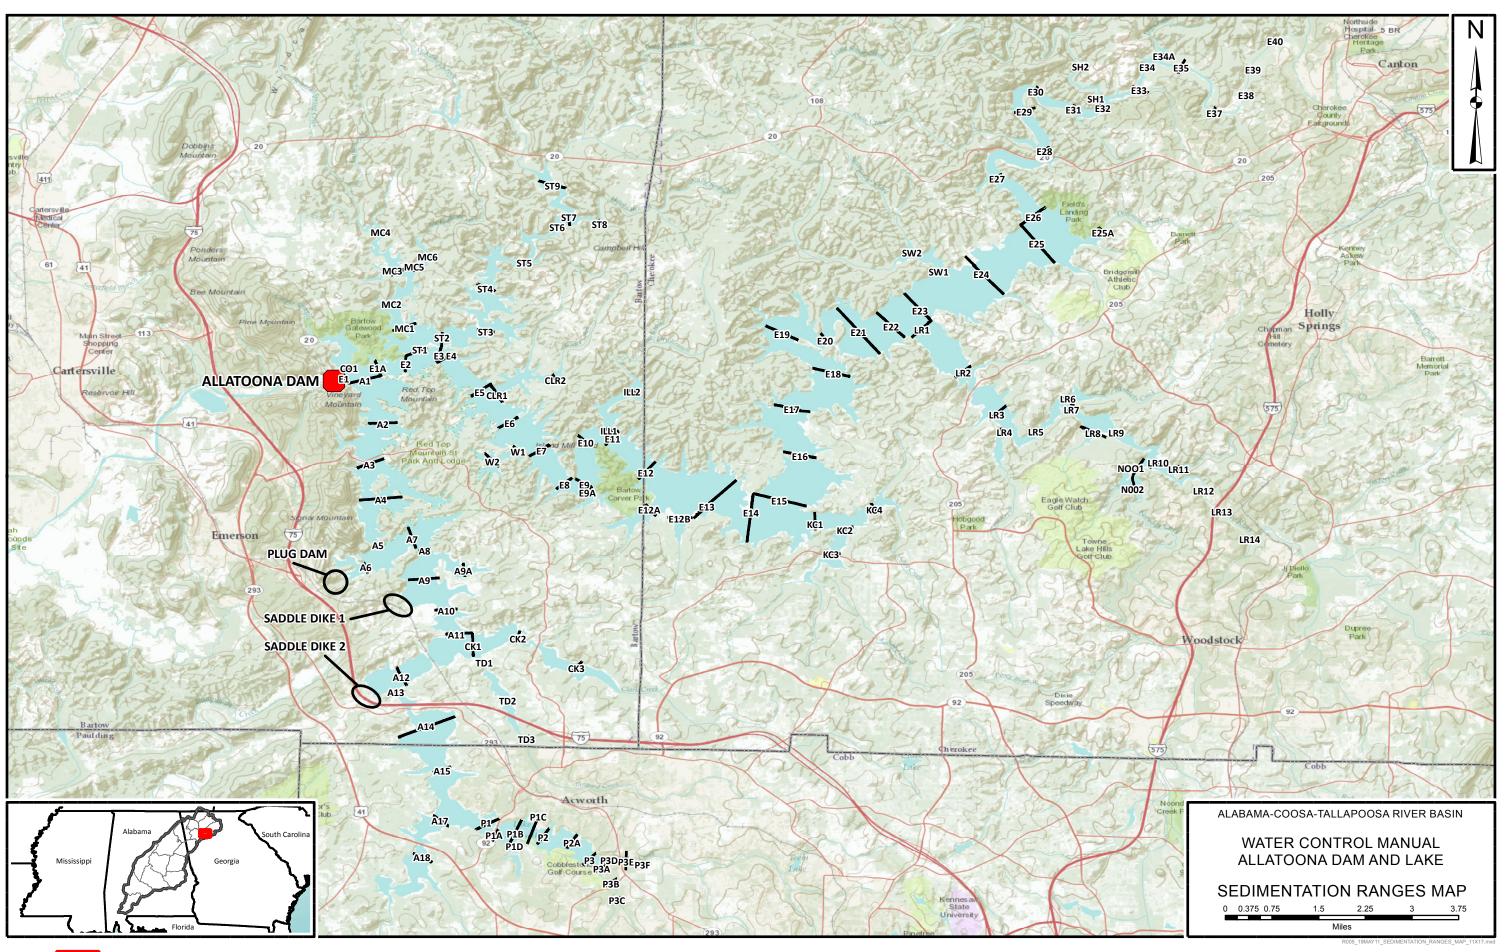

Figure 2-2. Dam under Construction

Figure 2-3. Completed Project

b. <u>Earth Dikes</u>. The left bank (south) basin divide at the dam site between Allatoona and Pumpkinvine Creeks has three low saddle dikes. In order to prevent overflow into the Pumpkinvine Creek drainage basin, it was necessary to construct earth dikes at these locations. These dikes are designated on Plate 2-4 as plug dam (3.25 miles south of dam), saddle dike No. 1 (one mile east-southeast of plug dam), and saddle dike No. 2 (1.5 miles southwest of No. 1). Built along the abandoned line of the Western and Atlantic Railroad near the divide, the dikes have been constructed to elevation 875 feet with a top width of 12 feet and side slopes of 1:3 on the water side and 1:2.5 on the land side. The side facing the reservoir is completely

covered with two feet of riprap on a one-foot gravel blanket. The total length of the two dikes is about 4,200 feet. The plug dam is built similarly.

c. <u>Reservoir</u>. The drainage area into the Allatoona Project is 1,122 square miles. The reservoir has a total storage capacity of 670,047 acre-feet at full flood-control pool (elevation 860 feet NGVD29). At elevation 860, the reservoir covers a surface area of 19,201 acres (30.0 square miles) or 2.7 percent of the dam site drainage area.