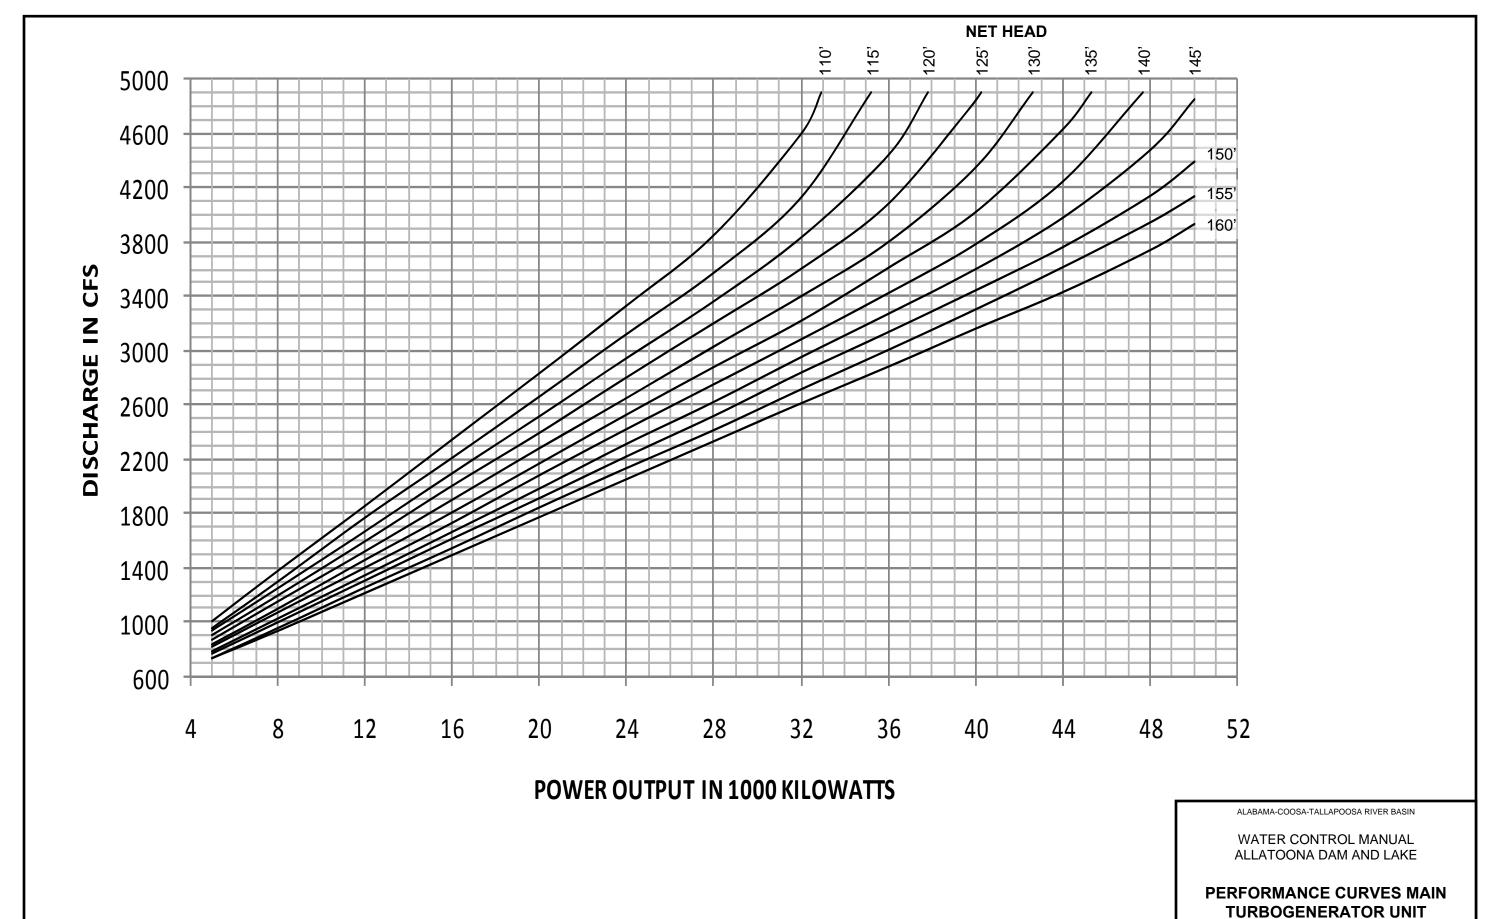

Figure 2-6. Dam and Penstocks under Construction

allow the operation of a third large unit. Discharge rating curves for the main units are shown on Plate 2-10 and for small unit on Plate 2-11. Plates 2-12 and 2-13 show historical hydropower production for the power plant. The location of the penstocks is shown in Figure 2-6.