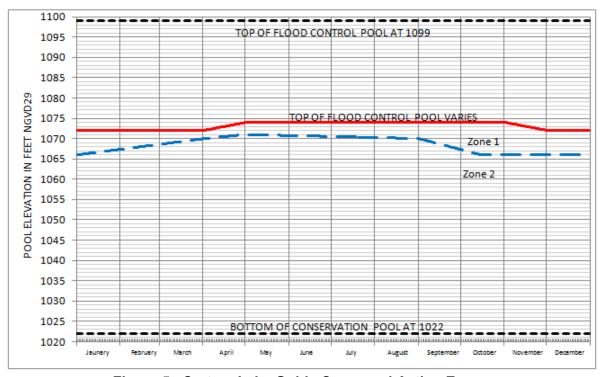

In 1967, another study of the top of conservation pool was made to determine the desirability of allowing the pool level to remain at elevation 840 feet NGVD29 until the end of September whenever flow conditions are favorable. Such an operation would be particularly desirable from the standpoint of recreation and would provide additional benefits to hydropower, low-flow control, and navigation. Another change considered was the elimination of the steep drawdown and immediate refilling in late December and early January. The study showed that the changes could be made without depreciating flood risk management benefits. On 28 March 1968, the Chief of Engineers approved a revised top of conservation curve which has a top level at elevation 840 feet NGVD29 during the months May through September, varies uniformly from elevation 840 to 823 feet NGVD29 during 1 October through 15 December, remains at elevation 823 feet NGVD29 from 15 December through January, then varies uniformly from 823 feet NGVD29 on 15 January to 840 feet NGVD29 at the end of April. The flood risk management storage at elevation 823 feet NGVD29 is 467,278 acre-feet and the conservation storage is 119,878 acre-feet. The curve delineating the current top of conservation pool is shown on Plate 3-1 adopted in the 2014 manual revision. The curve remains steady at 840 feet NGVD29 between 1 May to Labor Day; then the pool is drawn down uniformly from 840 feet NGVD29 to 835 feet NGVD29 beginning the day after Labor Day to 1 October; the curve is held steady at 835 feet NGVD29 from 1 October to 15 November, then transitions uniformly down to 823 feet NGVD29 by 31 December; then held steady at 823 feet NGVD29 between 31 December to 15 January; and then transitions uniformly between 16 January to 1 May back to 840 feet NGVD29. Table 3-1 summarizes the historical changes in Allatoona storage allocation.

The 2014 update to the water control manual also establishes four action zones within the conservation storage pool. These zones are shown on Plate 3-1. The action zones are used to manage the lake at the highest level possible within the conservation storage pool while

balancing the needs of all authorized purposes with water conservation as a national priority used as a guideline. These provide water control regulation guidance to meet this water conservation plan while balancing the use of available conservation storage to meet the project purposes.