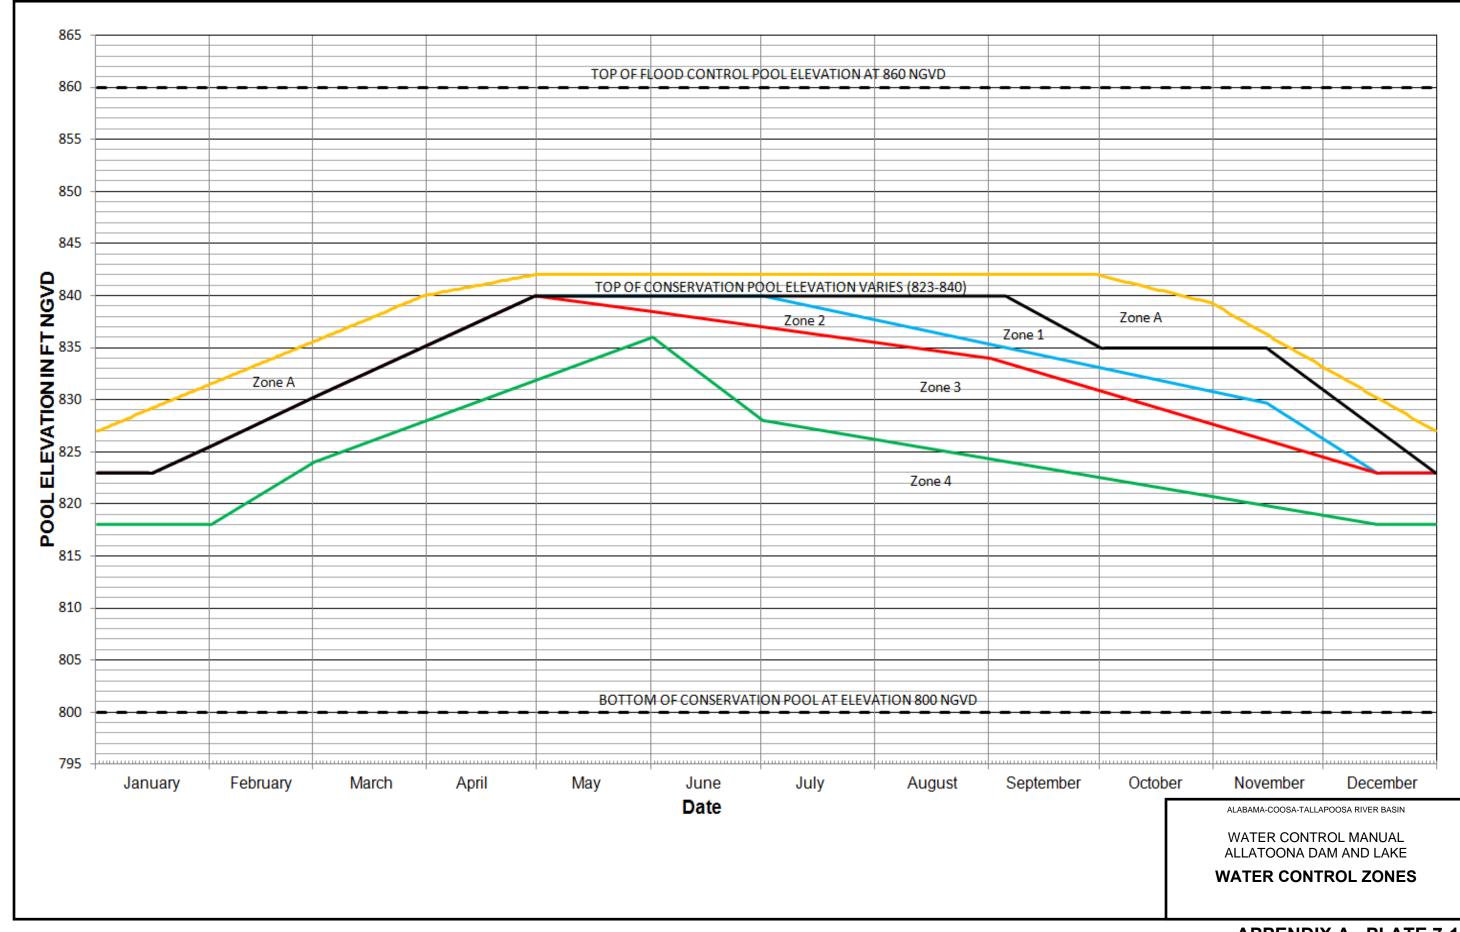

Studies conducted in 1952 revealed that overall benefits from the project could be increased appreciably by varying the storage allocations in Allatoona Lake on a seasonal basis. Raising the top of conservation pool during the summer months with a drawdown prior to the flood season would result in a considerable increase in power revenue with no reduction in flood risk management benefits. An operating plan based on seasonal variation of storage allocations was approved by the Chief of Engineers in November 1956. Under this plan, 840 feet NGVD29 is the top of conservation pool during the months May through August, transitions down from 840 to 820 feet NGVD29 during September through December, and then transitions back up from 820 to 840 feet NGVD29 during January through April. The flood risk management storage at elevation 840 feet NGVD29 is 302,580 acre-feet, and at elevation 820 feet NGVD29 is 489,060 acre-feet. The conservation storage is 284,580 acre-feet at elevation 840 feet NGVD29 and 98,100 acre-feet at elevation 820 feet NGVD29.

In 1967, another study of the top of conservation pool was made to determine the desirability of allowing the pool level to remain at elevation 840 feet NGVD29 until the end of September whenever flow conditions are favorable. Such an operation would be particularly desirable from the standpoint of recreation and would provide additional benefits to hydropower, low-flow control, and navigation. Another change considered was the elimination of the steep drawdown and immediate refilling in late December and early January. The study showed that the changes could be made without depreciating flood risk management benefits. On 28 March 1968, the Chief of Engineers approved a revised top of conservation curve which has a top level at elevation 840 feet NGVD29 during the months May through September, varies uniformly from elevation 840 to 823 feet NGVD29 during 1 October through 15 December, remains at elevation 823 feet NGVD29 from 15 December through January, then varies uniformly from 823 feet NGVD29 on 15 January to 840 feet NGVD29 at the end of April. The flood risk management storage at elevation 823 feet NGVD29 is 467,278 acre-feet and the conservation storage is 119,878 acre-feet. The curve delineating the current top of conservation pool is shown on Plate 3-1 adopted in the 2014 manual revision. The curve remains steady at 840 feet NGVD29 between 1 May to Labor Day; then the pool is drawn down uniformly from 840 feet NGVD29 to 835 feet NGVD29 beginning the day after Labor Day to 1 October; the curve is held steady at 835 feet NGVD29 from 1 October to 15 November, then transitions uniformly down to 823 feet NGVD29 by 31 December; then held steady at 823 feet NGVD29 between 31 December to 15 January; and then transitions uniformly between 16 January to 1 May back to 840 feet NGVD29. Table 3-1 summarizes the historical changes in Allatoona storage allocation.

The 2014 update to the water control manual also establishes four action zones within the conservation storage pool. These zones are shown on Plate 3-1. The action zones are used to manage the lake at the highest level possible within the conservation storage pool while

balancing the needs of all authorized purposes with water conservation as a national priority used as a guideline. These provide water control regulation guidance to meet this water conservation plan while balancing the use of available conservation storage to meet the project purposes.