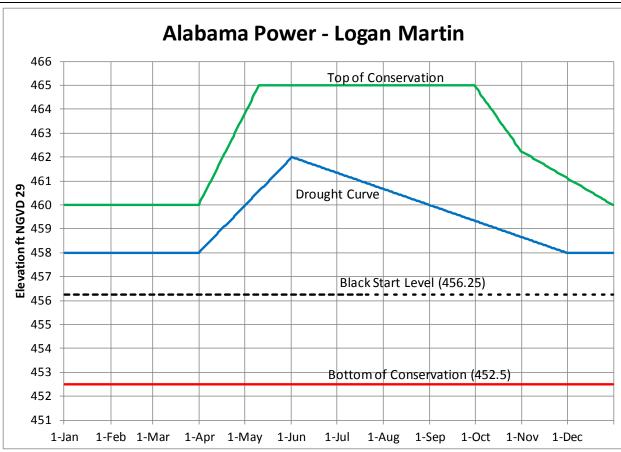

**3-04. Related Projects**. Allatoona Dam and Lake is one of five Corps reservoir projects in the ACT Basin. Carters Dam and Lake (with Reregulation Dam) is on the Coosawattee River and Robert F. Henry, Millers Ferry and Claiborne Lock and Dam Projects are located on the Alabama River downstream. The Corps reservoirs are operated as a system to accomplish the authorized purposes of the projects. Outflows from Allatoona Dam are defined by the water control plan and requirements at the downstream Corps reservoirs. In addition, 11 privately owned dams are located in Alabama on the Coosa and Tallapoosa Rivers and operate mainly for the production of hydropower. The Corps has flood control authority over 4 of these 11 privately owned dams; Weiss, H. Neely Henry, and Logan Martin Dams on the Coosa River, and Harris Dam on the Tallapoosa River.