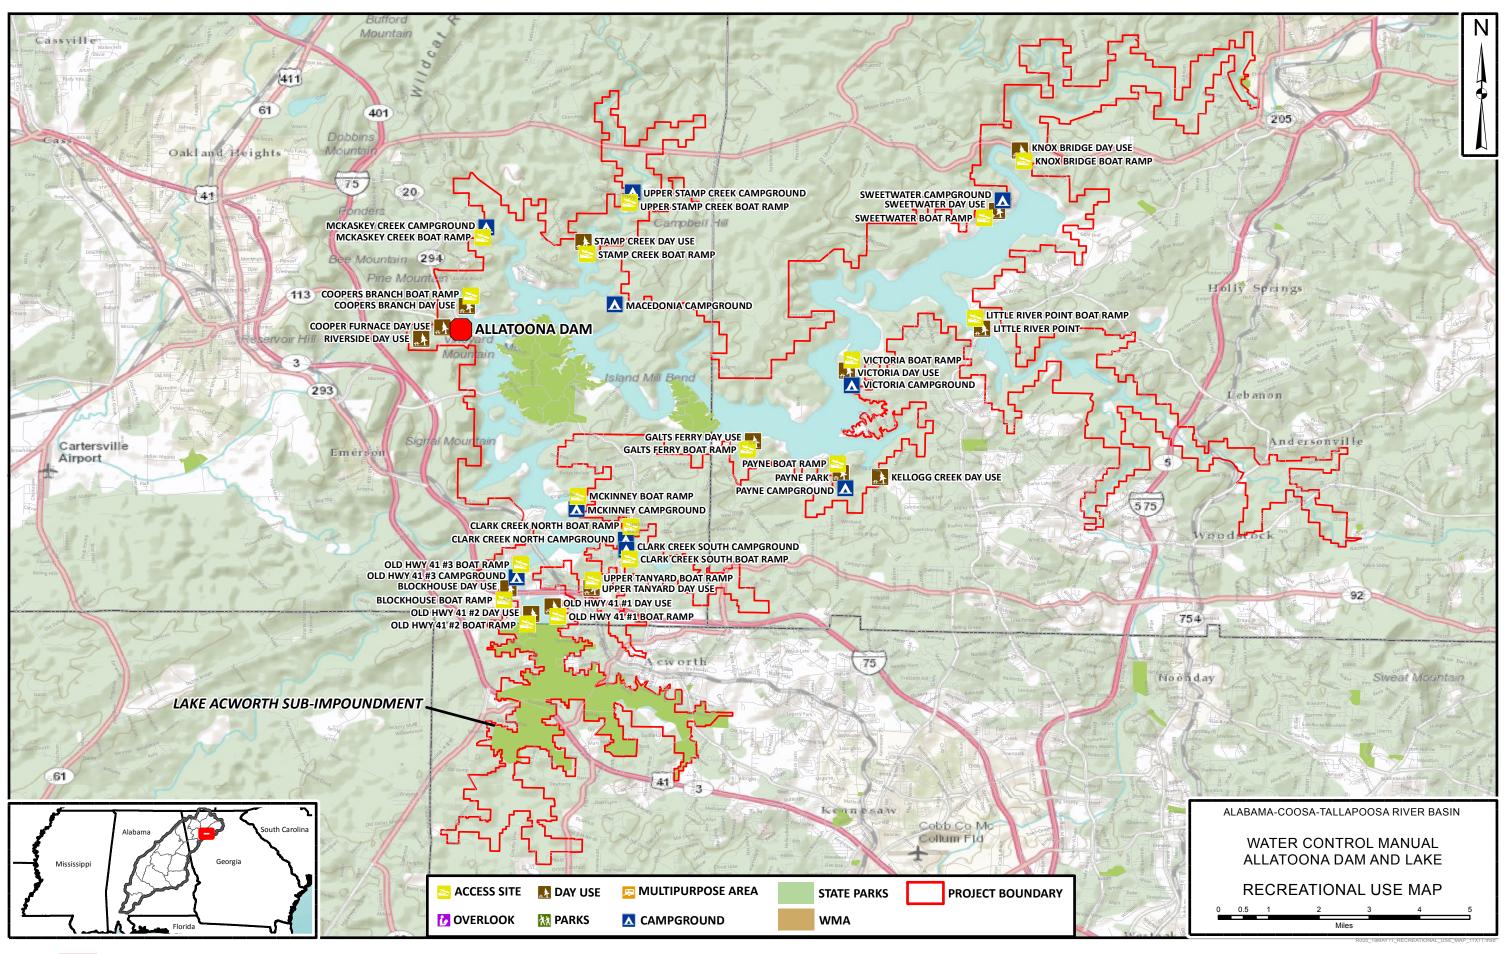

The Government leases 6,291 acres for park and campground uses and 11,663 acres to the State of Georgia as a wildlife area. Flowage easements are used in flooding areas where the government does not own the land but wants to prevent structures from being built in flood-prone areas. The Government pays the owner a fee (flow easements) which allows the owner to use the land without holding the government liable for flood damages. There are 208 acres of flowage easements consisting of small parcels in the Canton area, the recreational cottage areas, and downstream of the dam. Plate 2-6 shows project property lines and recreation sites.

Additional development has been provided by the Corps at 30 public access areas to meet demands for picnicking, camping, sight-seeing, boating, and fishing. Tracts on the north bank and on Little River have been licensed to the Georgia Department of Natural Resources (GADNR) for game management. The recreation development plan on Plate 2-6 shows the distribution of recreational areas around the reservoir.