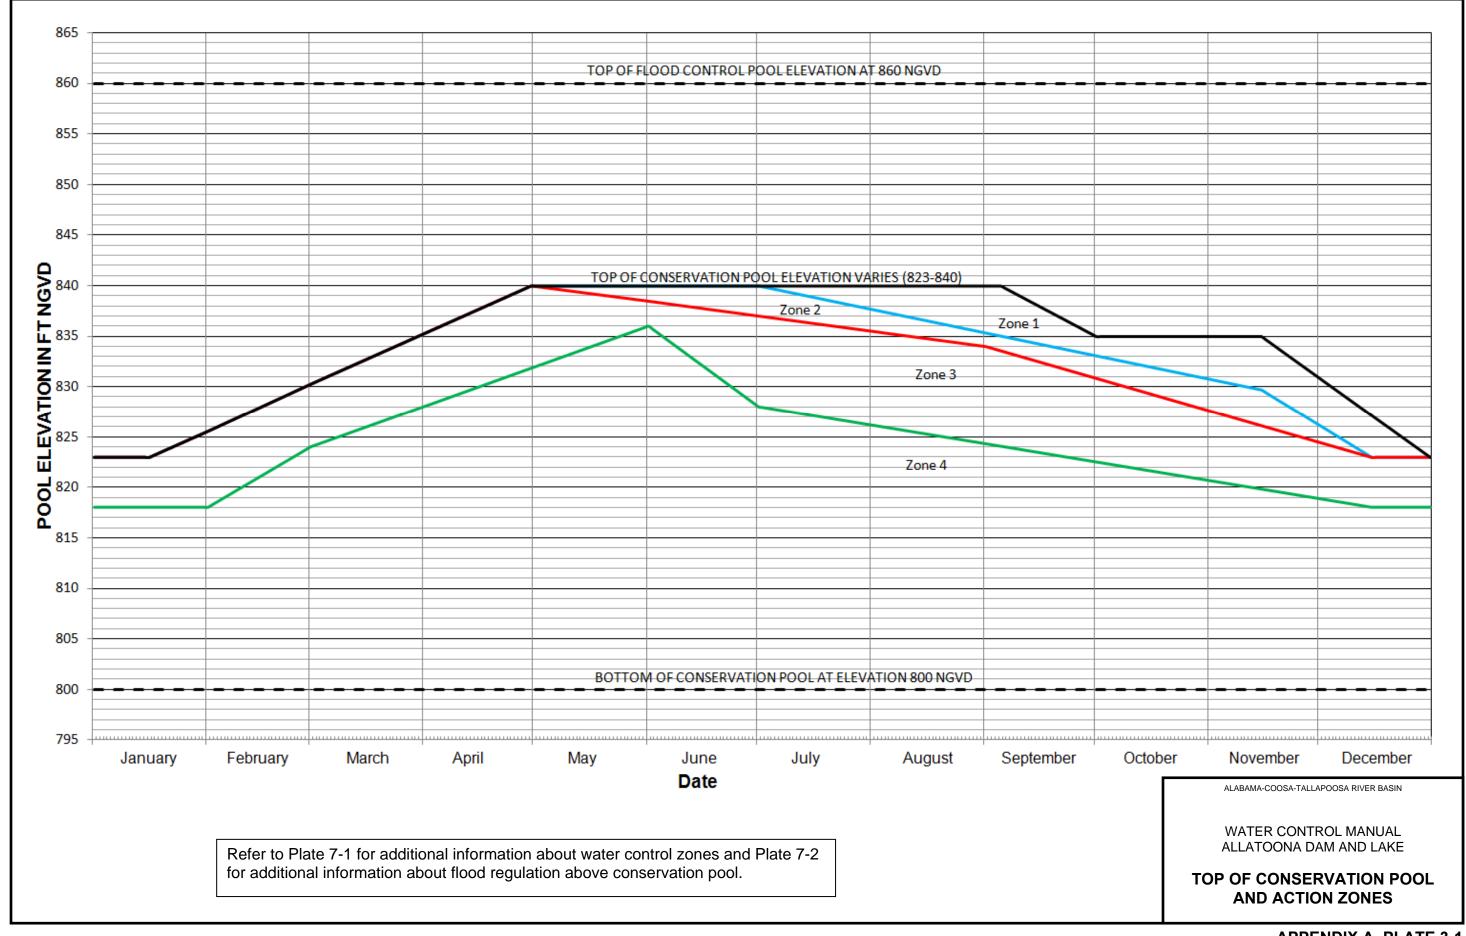

In 1967, another study of the top of conservation pool was made to determine the desirability of allowing the pool level to remain at elevation 840 feet NGVD29 until the end of September whenever flow conditions are favorable. Such an operation would be particularly desirable from the standpoint of recreation and would provide additional benefits to hydropower, low-flow control, and navigation. Another change considered was the elimination of the steep drawdown and immediate refilling in late December and early January. The study showed that the changes could be made without depreciating flood risk management benefits. On 28 March 1968, the Chief of Engineers approved a revised top of conservation curve which has a top level at elevation 840 feet NGVD29 during the months May through September, varies uniformly from elevation 840 to 823 feet NGVD29 during 1 October through 15 December, remains at elevation 823 feet NGVD29 from 15 December through January, then varies uniformly from 823 feet NGVD29 on 15 January to 840 feet NGVD29 at the end of April. The flood risk management storage at elevation 823 feet NGVD29 is 467,278 acre-feet and the conservation storage is 119,878 acre-feet. The curve delineating the current top of conservation pool is shown on Plate 3-1 adopted in the 2014 manual revision. The curve remains steady at 840 feet NGVD29 between 1 May to Labor Day; then the pool is drawn down uniformly from 840 feet NGVD29 to 835 feet NGVD29 beginning the day after Labor Day to 1 October; the curve is held steady at 835 feet NGVD29 from 1 October to 15 November, then transitions uniformly down to 823 feet NGVD29 by 31 December; then held steady at 823 feet NGVD29 between 31 December to 15 January; and then transitions uniformly between 16 January to 1 May back to 840 feet NGVD29. Table 3-1 summarizes the historical changes in Allatoona storage allocation.

The 2014 update to the water control manual also establishes four action zones within the conservation storage pool. These zones are shown on Plate 3-1. The action zones are used to manage the lake at the highest level possible within the conservation storage pool while

balancing the needs of all authorized purposes with water conservation as a national priority used as a guideline. These provide water control regulation guidance to meet this water conservation plan while balancing the use of available conservation storage to meet the project purposes.