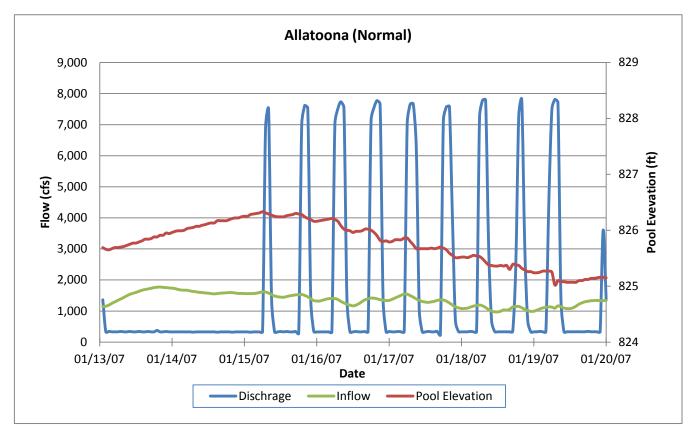

20 (year 2007) and a maximum of 240,005 (year 1973) MWH, dependent upon water availability (see Plates 2-12 and 2-13).
- c. Hydropower has several valuable operating characteristics that improve the reliability and efficiency of the electric power supply system, including efficient peaking, a rapid rate of unit unloading, and rapid power availability for emergencies on the power grid. Hydropower generation by the Allatoona Dam Hydropower Plant, in combination with the hydropower power projects in the ACT Basin, helps to provide direct benefits to a large segment of the basin's

population in the form of relatively low-cost power and the annual return of revenues to the Treasury of the United States. Hydropower plays an important role in meeting the electrical power demands of the region.



Figure 8-1. Allatoona Lake, Typical Release Pattern, Normal Conditions



Figure 8-2. Etowah River at Allatoona Dam, Above Cartersville, Georgia (USGS02394000), Tailrace Gage Height

**8-08.** Navigation. Navigation is an authorized purpose of the Federal ACT System, and navigational flows were taken into account in updating the manual, including updating Allatoona operations. Due to the intervening APC projects, there are no specific reservoir regulation requirements to support navigation at Allatoona Dam. However, the seasonal variation in reservoir storage does redistribute downstream flows and other operations at Allatoona provide a benefit to downstream navigation.

**8-09. Drought Contingency Plans**. The importance of drought contingency plans has become increasingly obvious as mo