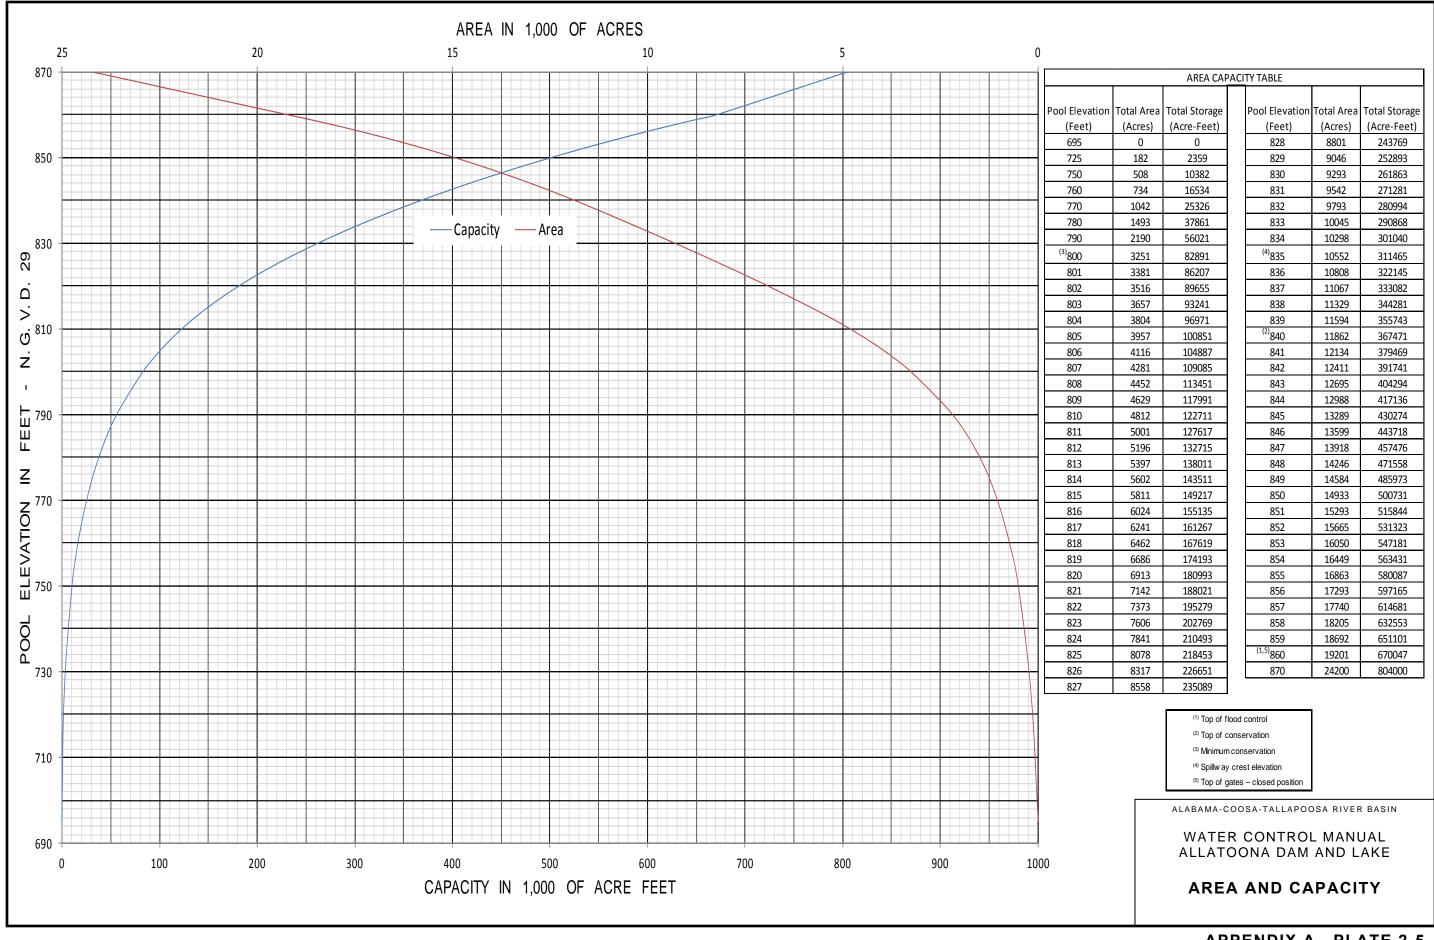

covered with two feet of riprap on a one-foot gravel blanket. The total length of the two dikes is about 4,200 feet. The plug dam is built similarly.

c. <u>Reservoir</u>. The drainage area into the Allatoona Project is 1,122 square miles. The reservoir has a total storage capacity of 670,047 acre-feet at full flood-control pool (elevation 860 feet NGVD29). At elevation 860, the reservoir covers a surface area of 19,201 acres (30.0 square miles) or 2.7 percent of the dam site drainage area.

At full summer-level conservation pool (elevation 840 feet NGVD29), the reservoir covers 11,862 acres and has a total storage capacity of 367,471 acre-feet. At minimum conservation pool (elevation 800 feet NGVD29), the reservoir covers 3,251 acres and has a total storage capacity of 82,891 acre-feet. Area-capacity curves and tables are shown on Plate 2-5.