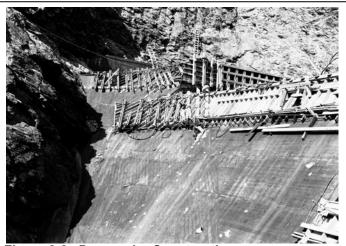

d. Spillway. The spillway section of the dam, with a crest elevation of 835 feet NGVD29, has a total flow length of 500 feet, a net length of 400 feet, and a discharge capacity of 184,000 cubic feet per second (cfs) at elevation 860 feet, full flood-control pool. It is equipped with 11 tainter gates, nine of which are 40 feet wide by 26 feet high and two gates are 20 feet wide by 26 feet high. In closed position, the top of the gates are at elevation 860 feet NGVD29 and the bottom of the gates are at elevation 834 feet NGVD29, one foot below the crest. Protection against erosion below the spillway is provided by a concrete apron which will produce the depth required for a hydraulic jump at a discharge of about 65,000 cfs. The spillway rating curves are shown on Plates 2-7 and 2-8. Figure 2-4 shows the gate platforms under construction.

Figure 2-4. Gate Platform under Construction

e. <u>Sluices</u>. There are four sluices, 5.67 feet wide by 10 feet high, and one sluice, the 48-inch diameter Howell-Bunger valve. The sluices were designed to be used to release water when the lake level is below the spillway crest elevation of 835 feet NGVD29. However, the Howell-Bunger valve was replaced with the raw-water intake for the City of Cartersville in early 1969. The capacity of each sluice with a one foot gate opening is 4,050 cfs (total 16,200 cfs) at elevation 840 feet NGVD29, as shown on Plate 2-9.