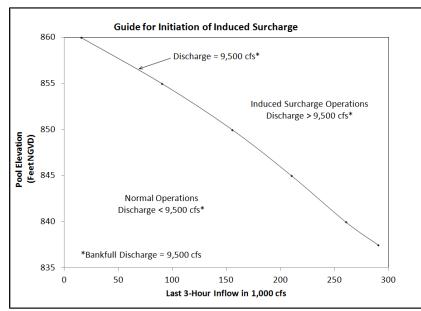

When the project went into operation in 1949, the top of conservation pool was at elevation 835 feet NGVD29 and the regulation plan called for evacuation of flood waters stored above that level as soon as practicable by releasing at rates not to exceed the downstream bankfull capacity estimated at 12,000 cfs. Through actual operating experience, the channel capacity below Allatoona Dam has been determined to be about 9,500 cfs. A survey and real estate appraisal was made to determine the acreage involved and the cost of acquiring easements to permit emptying releases up to 12,000 cfs. This higher release rate, which would expedite the evacuation of flood storage, would be necessary to permit operation of the power plant at full capacity if the third generating unit was installed. Until such easements are acquired, flood storage will be emptied at a maximum rate of 9,500 cfs, except in induced surcharge operations.

The induced surcharge operation during floods which exceed the available flood storage is a departure from the operating plan outlined in the Definite Project Report. In that report, the pool level would be maintained at elevation 860.0 feet NGVD29 by regulating the gates to make outflow equal to inflow until all spillway gates were opened, after which the outflow becomes uncontrolled until the pool level dropped back to elevation 860 feet. A study of induced surcharge operation was conducted in February 1947 to determine the most desirable plan for Allatoona Dam. Since Allatoona Dam was under construction at the time, induced surcharge operation was limited by the pool elevation-gate opening curve, shown on Plate 2-8, so that the maximum pool for the spillway design flood could be held to a level that would not necessitate major changes in the structure. The gate operating machinery is provided with limit switches which will open gates in 0.5-foot increments up to a 12-foot opening. In following the induced surcharge schedule, the gates will be opened as uniformly as practicable with no gate opening more than 0.5-foot larger than any other gate opening.