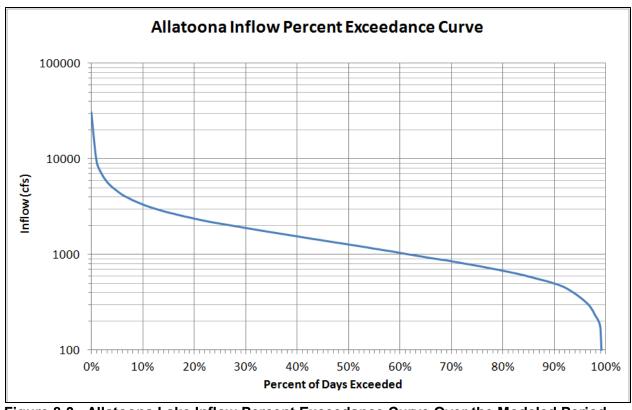

#### LIST OF FIGURES

| Figure No. | Figure                                                                                           | Page No. |
|------------|--------------------------------------------------------------------------------------------------|----------|
| Figure 2-1 | Allatoona Dam and Lake                                                                           | 2-1      |
| Figure 2-2 | Dam Under Construction                                                                           | 2-2      |
| Figure 2-3 | Completed Project                                                                                | 2-2      |
| Figure 2-4 | Gate Platform Under Construction                                                                 | 2-3      |
| Figure 2-5 | City of Cartersville Raw-Water Intake                                                            | 2-4      |
| Figure 2-6 | Dam and Penstocks Under Construction                                                             | 2-4      |
| Figure 2-7 | Acworth Sub-Impoundment                                                                          | 2-5      |
| Figure 2-8 | Acworth Sub-Impoundment, Ungated Spillway                                                        | 2-5      |
| Figure 3-1 | Early Depiction of Proposed Project                                                              | 3-1      |
| Figure 3-2 | Early Construction, circa 1947 - 1948                                                            | 3-2      |
| Figure 4-1 | Basin Rainfall and Runoff Above Rome, Georgia                                                    | 4-8      |
| Figure 4-2 | Lake Stratification                                                                              | 4-11     |
| Figure 4-3 | Levee Locality Map for Rome, Georgia                                                             | 4-12     |
| Figure 4-4 | Portion of Levee Along Oostanaula River, Rome, Georgia                                           | 4-13     |
| Figure 4-5 | USGS Gages in the Vicinity of Rome, Georgia                                                      | 4-14     |
| Figure 5-1 | Encoder with Wheel Tape for Measuring the River Stage or Lake Elevation in the Stilling Well     | 5-1      |
| Figure 5-2 | Typical Field Installation of a Precipitation Gage                                               | 5-1      |
| Figure 5-3 | Typical Configuration of the GOES System                                                         | 5-4      |
| Figure 7-1 | Guide for Initiation of Induced Surcharge                                                        | 7-8      |
| Figure 7-2 | Schematic of the ACT Basin Drought Plan                                                          | 7-15     |
| Figure 7-3 | ACT Basin Inflows                                                                                | 7-19     |
| Figure 7-4 | APC Composite Zones                                                                              | 7-21     |
| Figure 7-5 | APC Low Composite Conservation Storage Drought Trigger                                           | 7-22     |
| Figure 8-1 | Allatoona Lake, Typical Release Pattern, Normal Conditions                                       | 8-7      |
| Figure 8-2 | Etowah River at Allatoona Dam, Above Cartersville, Georgia (USGS 02394000), Tailrace Gage Height | 8-8      |
| Figure 8-3 | Allatoona Lake Inflow Percent Exceedence Curve Over the Modeled Period (1939 – 2011)             | 8-12     |
| Figure 8-4 | Allatoona Pool Elevation Percent Exceedence Curves                                               | 8-12     |