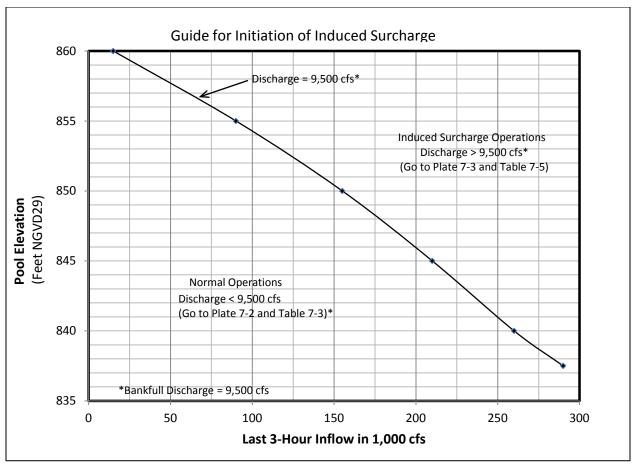

When the project went into operation in 1949, the top of conservation pool was at elevation 835 feet NGVD29 and the regulation plan called for evacuation of flood waters stored above that level as soon as practicable by releasing at rates not to exceed the downstream bankfull capacity estimated at 12,000 cfs. Through actual operating experience, the channel capacity below Allatoona Dam has been determined to be about 9,500 cfs. A survey and real estate appraisal was made to determine the acreage involved and the cost of acquiring easements to permit emptying releases up to 12,000 cfs. This higher release rate, which would expedite the evacuation of flood storage, would be necessary to permit operation of the power plant at full capacity if the third generating unit was installed. Until such easements are acquired, flood storage will be emptied at a maximum rate of 9,500 cfs, except in induced surcharge operations.

The induced surcharge operation during floods which exceed the available flood storage is a departure from the operating plan outlined in the Definite Project Report. In that report, the pool level would be maintained at elevation 860.0 feet NGVD29 by regulating the gates to make outflow equal to inflow until all spillway gates were opened, after which the outflow becomes uncontrolled until the pool level dropped back to elevation 860 feet. A study of induced surcharge operation was conducted in February 1947 to determine the most desirable plan for Allatoona Dam. Since Allatoona Dam was under construction at the time, induced surcharge operation was limited by the pool elevation-gate opening curve, shown on Plate 2-8, so that the maximum pool for the spillway design flood could be held to a level that would not necessitate major changes in the structure. The gate operating machinery is provided with limit switches which will open gates in 0.5-foot increments up to a 12-foot opening. In following the induced surcharge schedule, the gates will be opened as uniformly as practicable with no gate opening more than 0.5-foot larger than any other gate opening.