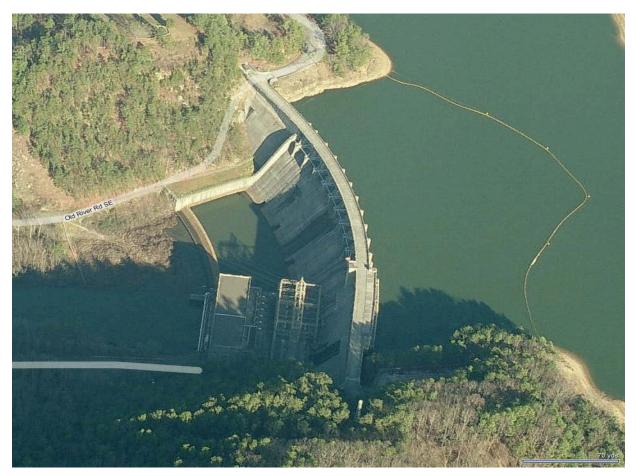

#### II - DESCRIPTION OF PROJECT

**2-01.** Location. Allatoona Dam and Lake is located in Georgia on the Etowah River in Bartow, Cobb and Cherokee Counties, about 32 miles northwest of Atlanta and 26 miles east-southeast of Rome, Georgia. An aerial view of the Allatoona Project is shown in Figure 2-1. The location of the project, 47.86 river miles above the mouth of the Etowah River, is indicated on Plate 2-1. Detailed hydrology of the area and the river stage gages and rainfall gages are shown on Plate 2-2. The 1,122 square miles drainage area lies on the southern slopes of the Blue Ridge Mountains and consists of steep sloping mountain terrain.

Figure 2-1. Allatoona Dam and Lake

**2-02. Purpose**. Allatoona Dam and Lake is a multiple purpose project, originally authorized for hydropower, flood risk management and navigation. The original congressional authorization has been modified and expanded by later legislation to include the additional project purposes of public recreation, water quality, fish and wildlife conservation, conservation of federally listed threatened and endangered species and their critical habitat, and water supply.