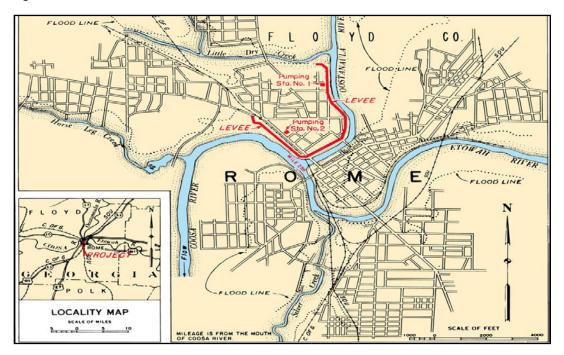

Allatoona Project. The Carters Project also provides some flood risk management benefits at Rome, Georgia. Of the 4,011 square miles of drainage area at Rome, Georgia (2,150 square miles Oostanaula River plus 1,861 square miles Etowah River), 374 square miles are controlled by the Carters Dam, 146 square miles are controlled by the Carters Reregulation Dam, and 1,122 square miles are controlled by Allatoona Dam. This leaves 59 percent of the drainage area at Rome, Georgia, unregulated. A levee system was completed in 1939 that, along with flood risk management operations at the Allatoona and Carters Projects, has protected the city of Rome. A locality map of the Rome, Georgia levee system is shown on Figure 4-3 and a portion of the levee along the Oostanaula River is shown on Figure 4-4.



Figure 4-3. Levee Locality Map for Rome, Georgia



Figure 4-4. Portion of Levee along Oostanaula River at Rome, Georgia

The USGS gages for the Etowah River at GA 1 Loop (USGS # 02395980) and Coosa River at Mayo's Bar (USGS # 02397000) are used to guide operations of Allatoona Dam to insure maximum flood reductions. The location of USGS gages are shown in Figure 4-5.

Travel time for water released from Allatoona Dam to reach Rome, Georgia, is approximately 12 hours.

The Carters Dam and Reregulation Dam Project is located northeast of Rome, Georgia, on the Coosawattee River and its operation also provides some flood risk management benefits for Rome, Georgia. However, Carters Dam controls runoff from less than 10 percent of the drainage area above Rome, Georgia, so flood reductions at