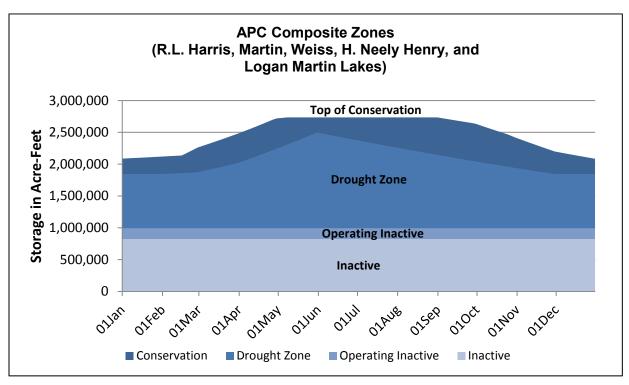

less than or equal to the active composite drought zone storage, the low composite conservation storage indicator is triggered.

The computation is performed on the first and third Tuesday of each month, and is compared to the low state line flow trigger and basin inflow trigger.

APC has two additional guide curves; the drought contingency curve and the operating inactive curve. The drought contingency curve is used to trigger drought operation at the project and is a component of the Low Composite Storage Trigger. The operational inactive curve reflects the level of storage required to support an APC system limit for 12 hours of hydropower generation needed for system reliability (black start operations). While these curves are not labeled as action zones, they have a similar purpose.



Figure 7-4. APC Composite Zones



Figure 7-5. APC Low Composite Conservation Storage Drought Trigger

- f. Operations for Corps Projects Downstream of Montgomery. Drought operations of the Corps' Alabama River projects (R.E. "Bob" Woodruff Lake [Robert F. Henry Lock and Dam], and William "Bill" Dannelly Lake [Millers Ferry Lock and Dam]) will respond to drought operation of the APC projects. When combined releases from the APC Bouldin, Jordan, and Thurlow Projects are reduced to 4,640 cfs, the Corps' Alabama River projects will operate to maintain a minimum flow of 6,600 cfs below Claiborne Lake. When the APCDOP requires flows less than 4,640 cfs, the minimum flow at Claiborne Lake is equal to the inflow into Millers Ferry Lock and Dam. There is inadequate storage in the Alabama River p