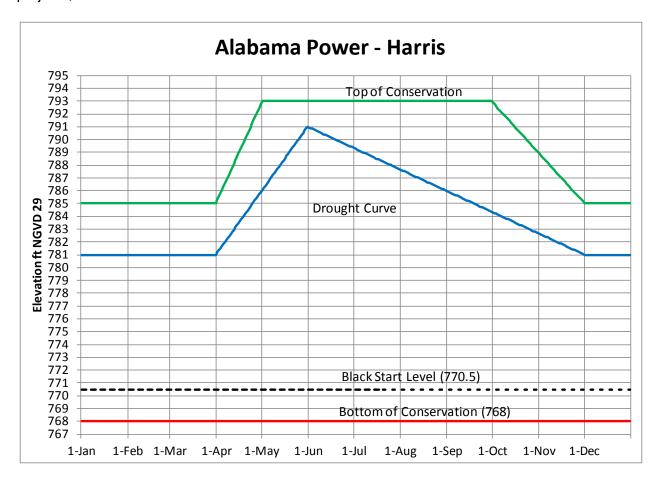

s in support of the ACT Basin Drought Plan and navigation.

E. APC Tallapoosa River Projects. APC owns and operates the Tallapoosa River system of projects at Harris Dam and Lake, Martin Dam and Lake, Yates Dam, and Thurlow Dam in the ACT Basin. APC Tallapoosa River projects function mainly to generate electricity by hydropower. In addition, the Robert L. Harris Project operates pursuant to 33 CFR, Chapter II, Part 208, Section 208.65 regarding the requirement for the project to be operated for flood risk management and navigation in accordance with reasonable rules and regulations of the Secretary of the Army. The rules and regulations prescribed are described in a memorandum of understanding between the Corps and APC, individual water control manuals for the APC projects, and this DCP.



Figure 9. Robert L. Harris Lake Guide Curve



Figure 10. Martin Lake Guide Curve

- F. Corps Alabama River Projects. The Corps operates three run-of-river lock and dam projects (Robert F. Henry, Millers Ferry, Claiborne) on the Alabama River in the lower ACT Basin to support commercial navigation. Claiborne Lake, together with R.E. "Bob" Woodruff Lake and William "Bill" Dannelly Lake, are collectively referred to as the Alabama River Lakes. The primary location used for communicating the available reliable navigation depth is the Claiborne Lock and Dam tailwater elevation. The water surface elevation is related to the available navigation depth based on the latest hydrographic surveys of the lower Alabama River reach downstream of Claiborne.
- (1) Robert F. Henry. The R.E. "Bob" Woodruf