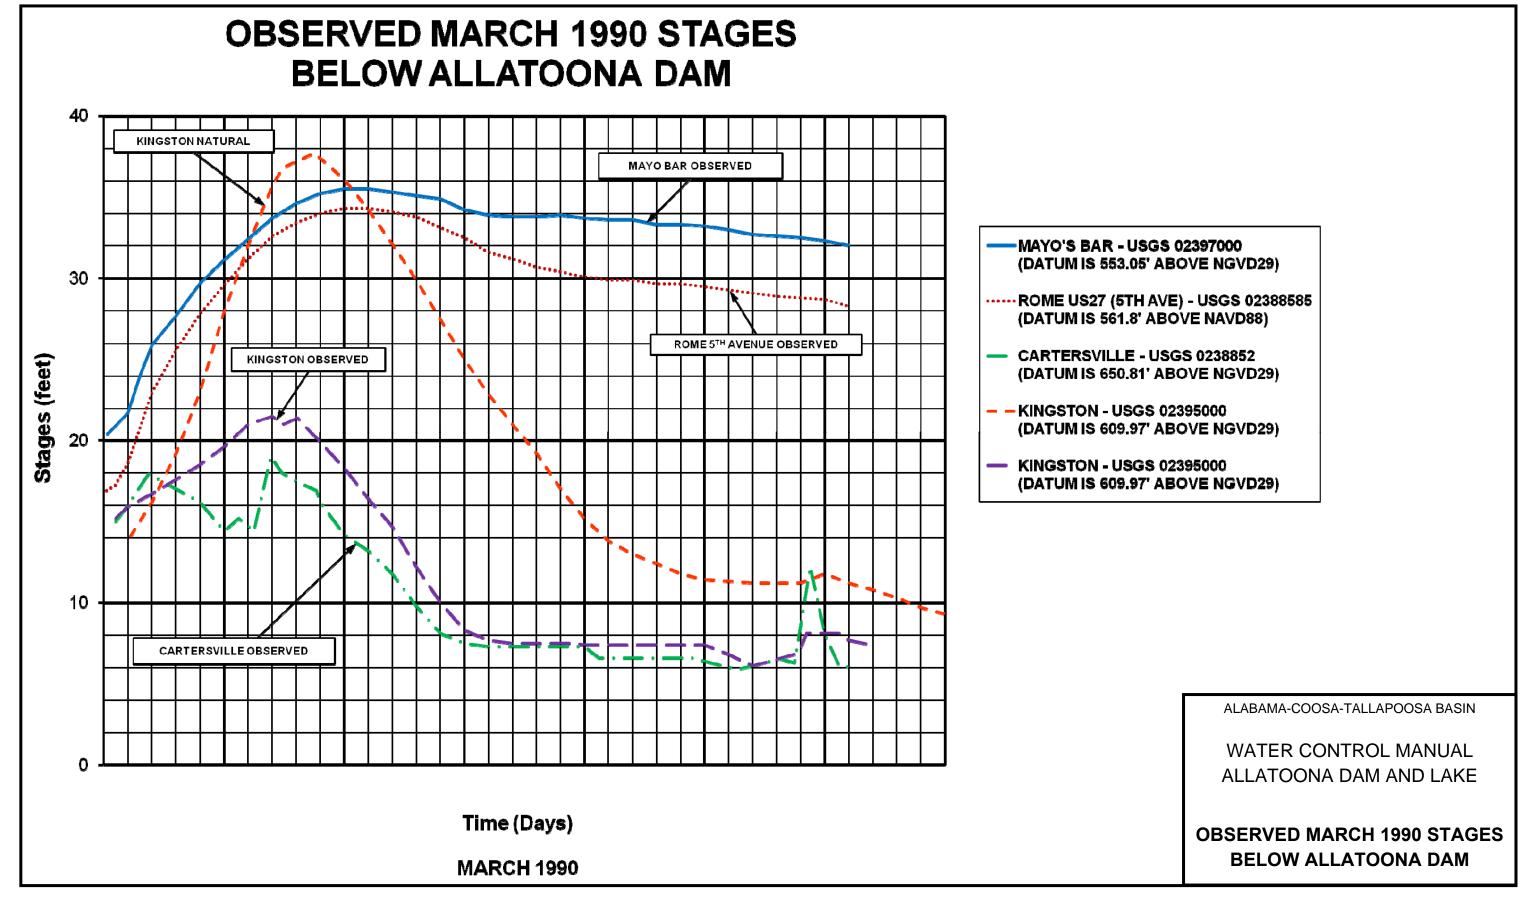

# LIST OF PLATES

| Plate No. | Title                                                      |
|-----------|------------------------------------------------------------|
| 2-1       | Basin Map                                                  |
| 2-2       | River Stage and Rainfall Gauge Map                         |
| 2-3       | Plan and Sections of Dam and Powerhouse                    |
| 2-4       | Sedimentation and Retrogression Ranges                     |
| 2-5       | Area and Capacity                                          |
| 2-6       | Recreational Use Map                                       |
| 2-7       | Spillway Rating Curves for One 40'x26' Tainter Gate        |
| 2-8       | Spillway Rating Tables                                     |
| 2-9       | Rating Curve for One 5'8" x 10' Sluice                     |
| 2-10      | Performance Curves, Main Turbogenerator Unit               |
| 2-11      | Performance Curves, Small Turbogenerator Unit              |
| 2-12      | Historical Hydropower Production (1961 – 1990)             |
| 2-13      | Historical Hydropower Production (1991 – 2013)             |
| 3-1       | Top of Conservation Pool and Action Zones                  |
| 4-1       | April 1964 Flood - Flow, Discharge and Pool                |
| 4-2       | Observed April 1964 Stages below Allatoona Dam             |
| 4-3       | April 1979 Flood - Flow, Discharge and Pool                |
| 4-4       | Observed April 1979 Stages below Allatoona Dam             |
| 4-5       | March 1990 Flood - Flow, Discharge and Pool                |
| 4-6       | Observed March 1990 Stages below Allatoona Dam             |
| 4-7       | September 2009 Flood - Flow, Discharge and Pool            |
| 4-8       | September 2009 Flood - Observed Stages below Allatoona Dam |
| 4-9       | Allatoona Estimated Monthly Inflows (1896–1938)            |
| 4-10      | Allatoona Monthly Inflows (1939-1949)                      |
| 4-11      | Allatoona Monthly Inflows (1950-1984)                      |
| 4-12      | Allatoona Monthly Inflows (1985-2013)                      |
| 4-13      | Unimpaired Flows (1939-1942)                               |
| 4-14      | Unimpaired Flows (1943-1946)                               |
| 4-15      | Unimpaired Flows (1947-1950)                               |
| 4-16      | Unimpaired Flows (1951-1954)                               |