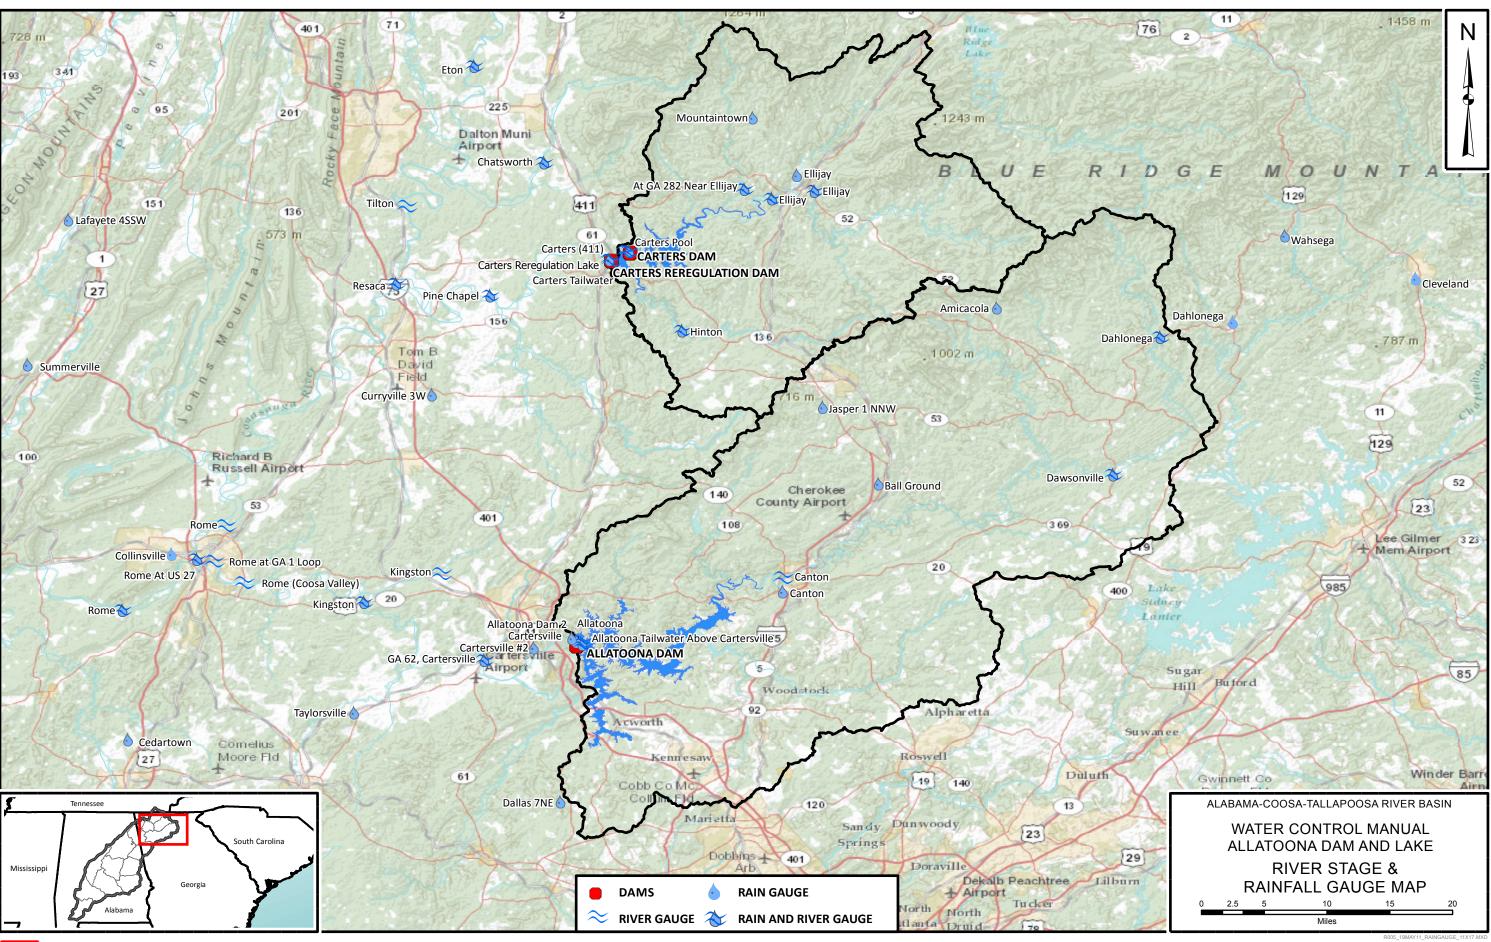

#### II - DESCRIPTION OF PROJECT

**2-01.** Location. Allatoona Dam and Lake is located in Georgia on the Etowah River in Bartow, Cobb and Cherokee Counties, about 32 miles northwest of Atlanta and 26 miles east-southeast of Rome, Georgia. An aerial view of the Allatoona Project is shown in Figure 2-1. The location of the project, 47.86 river miles above the mouth of the Etowah River, is indicated on Plate 2-1. Detailed hydrology of the area and the river stage gages and rainfall gages are shown on Plate 2-2. The 1,122 square miles drainage area lies on the southern slopes of the Blue Ridge Mountains and consists of steep sloping mountain terrain.