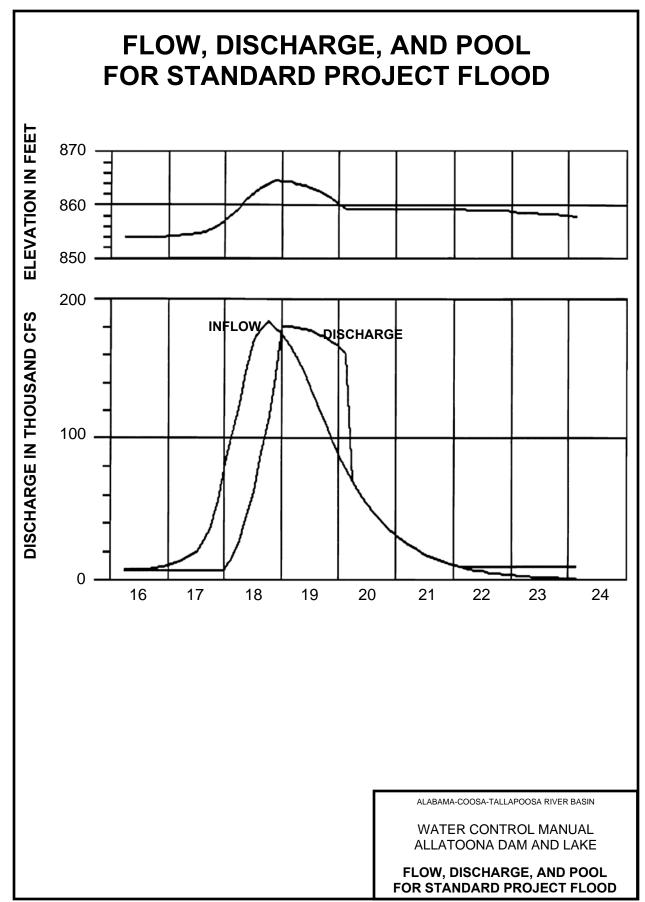

# LIST OF PLATES

| Plate No. | Title                                                          |
|-----------|----------------------------------------------------------------|
| 4-17      | Unimpaired Flows (1955-1958)                                   |
| 4-18      | Unimpaired Flows (1959-1962)                                   |
| 4-19      | Unimpaired Flows (1963-1966)                                   |
| 4-20      | Unimpaired Flows (1967-1970)                                   |
| 4-21      | Unimpaired Flows (1971-1974)                                   |
| 4-22      | Unimpaired Flows (1975-1978)                                   |
| 4-23      | Unimpaired Flows (1979-1982)                                   |
| 4-24      | Unimpaired Flows (1983-1986)                                   |
| 4-25      | Unimpaired Flows (1987-1990)                                   |
| 4-26      | Unimpaired Flows (1991-1994)                                   |
| 4-27      | Unimpaired Flows (1995-1998)                                   |
| 4-28      | Unimpaired Flows (1999-2002)                                   |
| 4-29      | Unimpaired Flows (2003-2006)                                   |
| 4-30      | Unimpaired Flows (2007-2010)                                   |
| 4-31      | Unimpaired Flows (2011-2012)                                   |
| 7-1       | Water Control Zones                                            |
| 7-2       | Flood Regulation above Conservation Pool                       |
| 7-3       | Induced Surcharge Schedule                                     |
| 7-4       | Flow, Discharge, and Pool for Max. Probable Flood              |
| 7-5       | Flow, Discharge, and Pool for Standard Project Flood           |
| 7-6       | Limiting Gate-Opening Schedule for Induced Surcharge Operation |