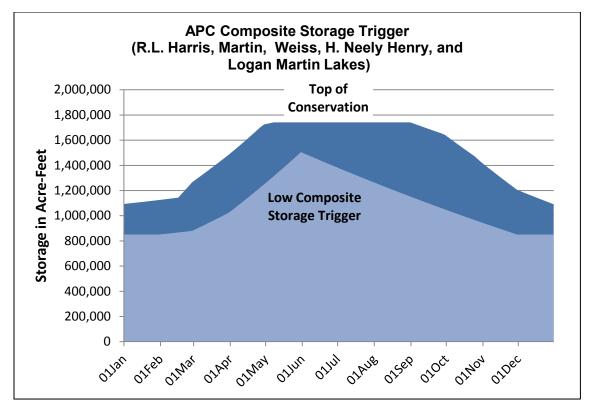

omposite drought zone storage, the low composite conservation storage indicator is triggered.

The computation is performed on the first and third Tuesday of each month, and is compared to the low state line flow trigger and basin inflow trigger.

APC has two additional guide curves; the drought contingency curve and the operating inactive curve. The drought contingency curve is used to trigger drought operation at the project and is a component of the Low Composite Storage Trigger. The operational inactive curve reflects the level of storage required to support an APC system limit for 12 hours of hydropower generation needed for system reliability (black start operations). While these curves are not labeled as action zones, they have a similar purpose.



Figure 7-4. APC Composite Zones



Figure 7-5. APC Low Composite Conservation Storage Drought Trigger

- f. Operations for Corps Projects Downstream of Montgomery. Drought operations of the Corps' Alabama River projects (R.E. "Bob" Woodruff Lake [Robert F. Henry Lock and Dam], and William "Bill" Dannelly Lake [Millers Ferry Lock and Dam]) will respond to drought operation of the APC projects. When combined releases from the APC Bouldin, Jordan, and Thurlow Projects are reduced to 4,640 cfs, the Corps' Alabama River projects will operate to maintain a minimum flow of 6,600 cfs below Claiborne Lake. When the APCDOP requires flows less than 4,640 cfs, the minimum flow at Claiborne Lake is equal to the inflow into Millers Ferry Lock and Dam. There is inadequate storage in the Alabama River projects to sustain 6,600 cfs, when