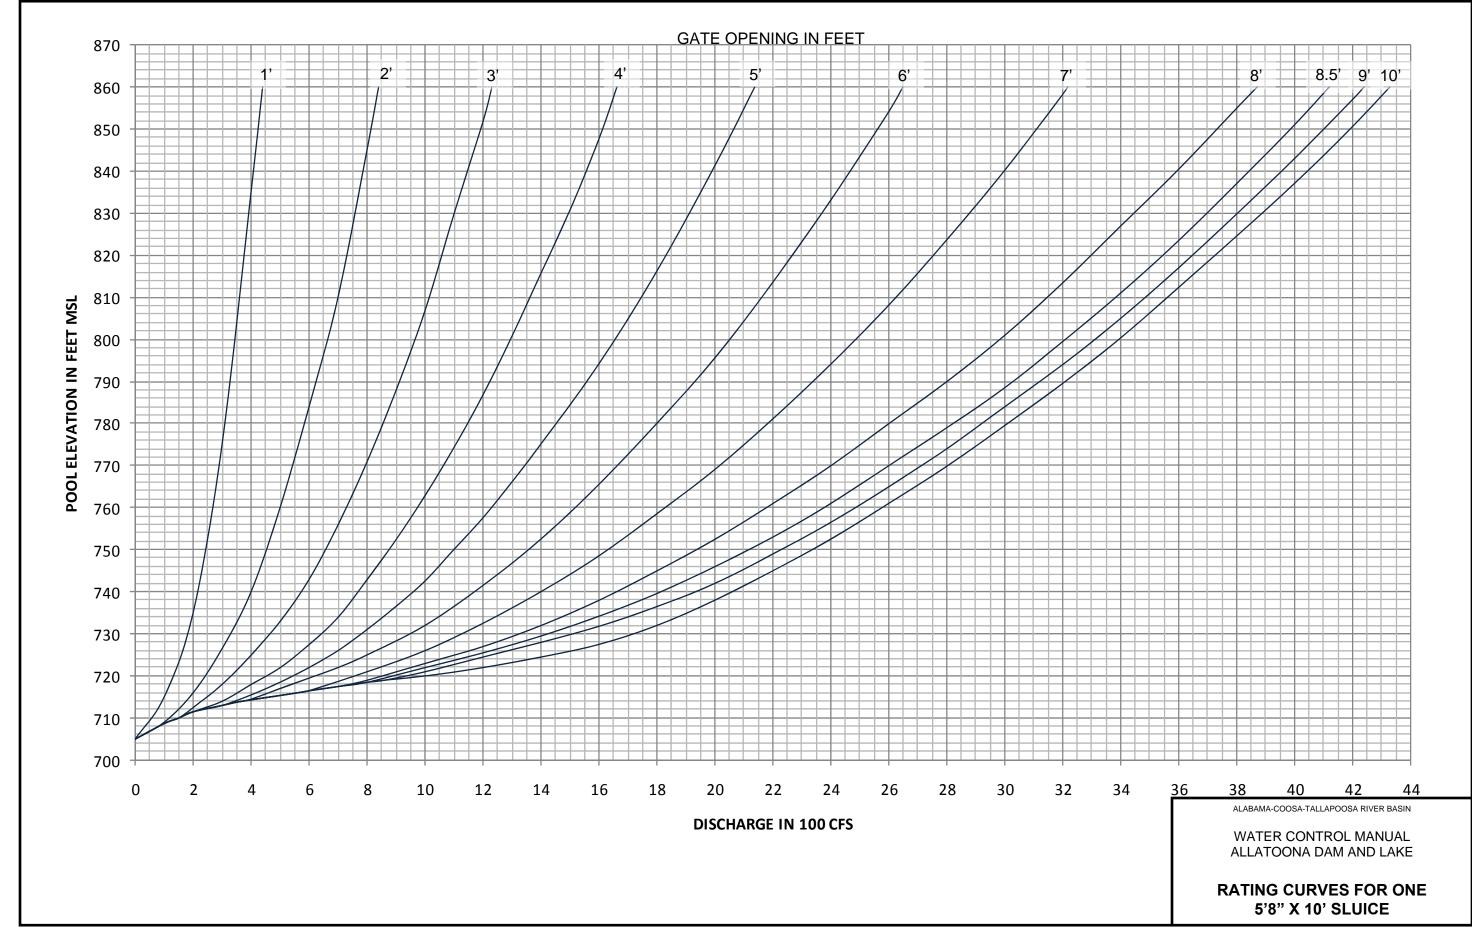

Figure 2-4. Gate Platform under Construction

e. <u>Sluices</u>. There are four sluices, 5.67 feet wide by 10 feet high, and one sluice, the 48-inch diameter Howell-Bunger valve. The sluices were designed to be used to release water when the lake level is below the spillway crest elevation of 835 feet NGVD29. However, the Howell-Bunger valve was replaced with the raw-water intake for the City of Cartersville in early 1969. The capacity of each sluice with a one foot gate opening is 4,050 cfs (total 16,200 cfs) at elevation 840 feet NGVD29, as shown on Plate 2-9.