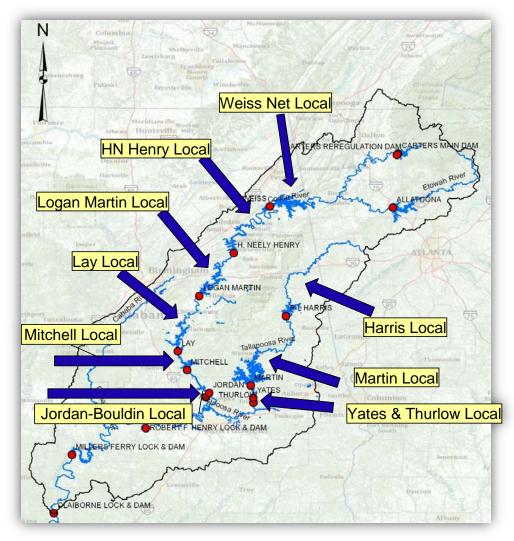

640                      | 4,640                    |
| Aug   |                         |                              | 0                       | 4,640                      | 4,640                    |
| Sep   | -612                    | -1,304                       | -1,916                  | 4,640                      | 2,724                    |
| Oct   | -1,371                  | -2,132                       | -3,503                  | 4,640                      | 1,137                    |
| Nov   | -920                    | -2,748                       | -3,667                  | 4,640                      | 973                      |
| Dec   | -821                    | -1,126                       | -1,946                  | 4,640                      | 2,694                    |



Figure 11. ACT Basin Inflows

2. Low composite conservation storage. Low composite conservation storage occurs when the APC projects' composite conservation storage is less than or equal to the storage available within the drought contingency curves for the APC reservoirs. Composite conservation storage is the sum of the amounts of storage available at the current elevation for each reservoir down to the drought contingency curve at each APC major storage project. The reservoirs considered for the trigger are R.L. Harris Lake, H. Neely Henry Lake, Logan Martin Lake, Lake Martin, and Weiss Lake. Figure 12 plots the APC composite zones. Figure 13 plots the APC low composite conservation storage trigger. If the actual active composite conservation storage is less than or equal to the active