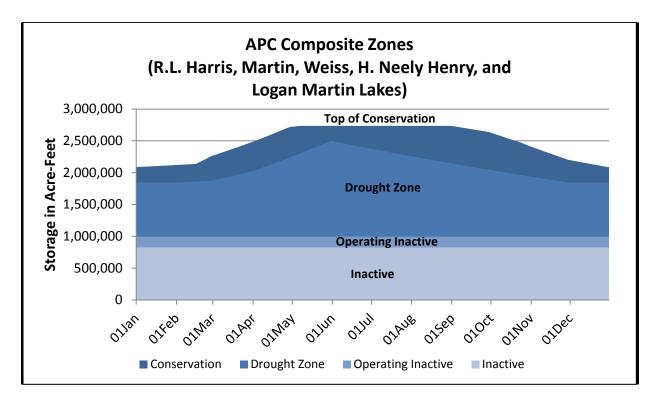

#### LIST OF FIGURES

| Figure No. | Figure                                                                                           | Page No. |
|------------|--------------------------------------------------------------------------------------------------|----------|
| Figure 2-1 | Allatoona Dam and Lake                                                                           | 2-1      |
| Figure 2-2 | Dam Under Construction                                                                           | 2-2      |
| Figure 2-3 | Completed Project                                                                                | 2-2      |
| Figure 2-4 | Gate Platform Under Construction                                                                 | 2-3      |
| Figure 2-5 | City of Cartersville Raw-Water Intake                                                            | 2-4      |
| Figure 2-6 | Dam and Penstocks Under Construction                                                             | 2-4      |
| Figure 2-7 | Acworth Sub-Impoundment                                                                          | 2-5      |
| Figure 2-8 | Acworth Sub-Impoundment, Ungated Spillway                                                        | 2-5      |
| Figure 3-1 | Early Depiction of Proposed Project                                                              | 3-1      |
| Figure 3-2 | Early Construction, circa 1947 - 1948                                                            | 3-2      |
| Figure 4-1 | Basin Rainfall and Runoff Above Rome, Georgia                                                    | 4-8      |
| Figure 4-2 | Lake Stratification                                                                              | 4-11     |
| Figure 4-3 | Levee Locality Map for Rome, Georgia                                                             | 4-12     |
| Figure 4-4 | Portion of Levee Along Oostanaula River, Rome, Georgia                                           | 4-13     |
| Figure 4-5 | USGS Gages in the Vicinity of Rome, Georgia                                                      | 4-14     |
| Figure 5-1 | Encoder with Wheel Tape for Measuring the River Stage or Lake Elevation in the Stilling Well     | 5-1      |
| Figure 5-2 | Typical Field Installation of a Precipitation Gage                                               | 5-1      |
| Figure 5-3 | Typical Configuration of the GOES System                                                         | 5-4      |
| Figure 7-1 | Guide for Initiation of Induced Surcharge                                                        | 7-8      |
| Figure 7-2 | Schematic of the ACT Basin Drought Plan                                                          | 7-15     |
| Figure 7-3 | ACT Basin Inflows                                                                                | 7-19     |
| Figure 7-4 | APC Composite Zones                                                                              | 7-21     |
| Figure 7-5 | APC Low Composite Conservation Storage Drought Trigger                                           | 7-22     |
| Figure 8-1 | Allatoona Lake, Typical Release Pattern, Normal Conditions                                       | 8-7      |
| Figure 8-2 | Etowah River at Allatoona Dam, Above Cartersville, Georgia (USGS 02394000), Tailrace Gage Height | 8-8      |
| Figure 8-3 | Allatoona Lake Inflow Percent Exceedence Curve Over the Modeled Period (1939 – 2011)             | 8-12     |
| Figure 8-4 | Allatoona Pool Elevation Percent Exceedence Curves                                               | 8-12     |