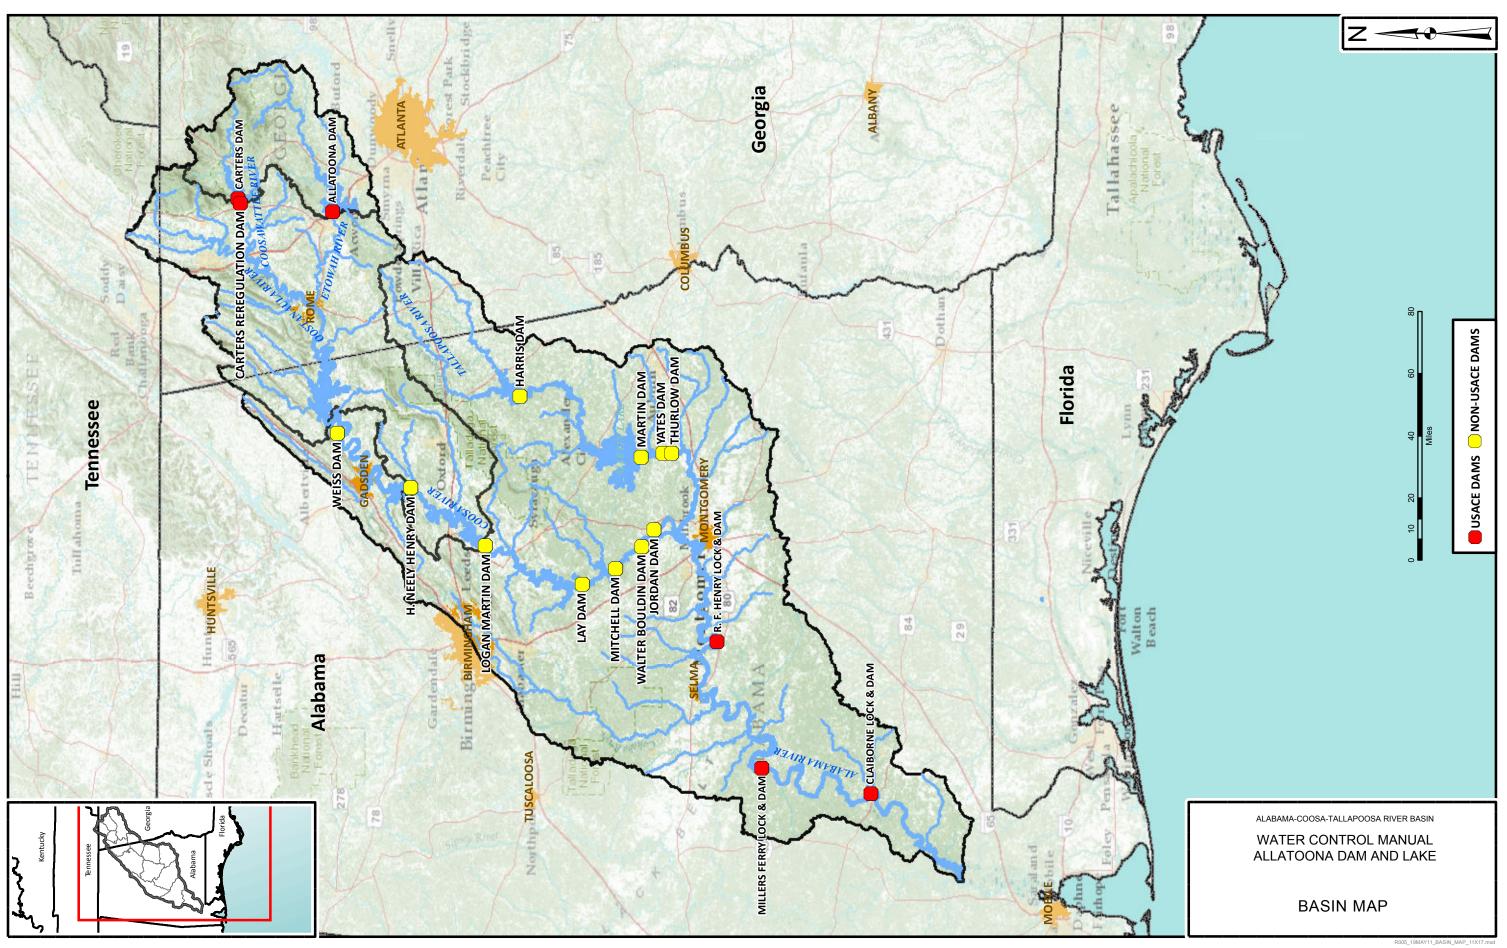

#### II - DESCRIPTION OF PROJECT

**2-01.** Location. Allatoona Dam and Lake is located in Georgia on the Etowah River in Bartow, Cobb and Cherokee Counties, about 32 miles northwest of Atlanta and 26 miles east-southeast of Rome, Georgia. An aerial view of the Allatoona Project is shown in Figure 2-1. The location of the project, 47.86 river miles above the mouth of the Etowah River, is indicated on Plate 2-1. Detailed hydrology of the area and the river stage gages and rainfall gages are shown on Plate 2-2. The 1,122 square miles drainage area lies on the southern slopes of the Blue Ridge Mountains and consists of steep sloping mountain terrain.

**3-04. Related Projects**. Allatoona Dam and Lake is one of five Corps reservoir projects in the ACT Basin. Carters Dam and Lake (with Reregulation Dam) is on the Coosawattee River and Robert F. Henry, Millers Ferry and Claiborne Lock and Dam Projects are located on the Alabama River downstream. The Corps reservoirs are operated as a system to accomplish the authorized purposes of the projects. Outflows from Allatoona Dam are defined by the water control plan and requirements at the downstream Corps reservoirs. In addition, 11 privately owned dams are located in Alabama on the Coosa and Tallapoosa Rivers and operate mainly for the production of hydropower. The Corps has flood control authority over 4 of these 11 privately owned dams; Weiss, H. Neely Henry, and Logan Martin Dams on the Coosa River, and Harris Dam on the Tallapoosa River.