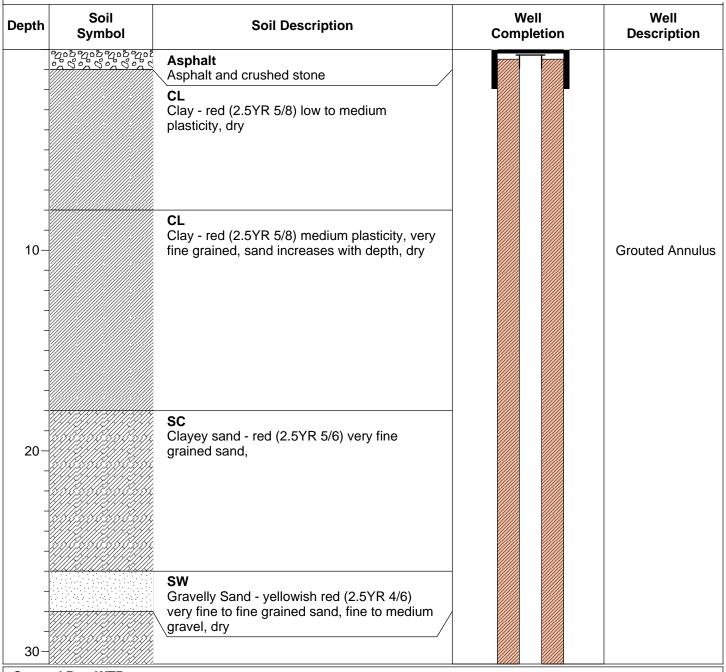

**BOREHOLE NO.: PMW101-08A** 

TOTAL DEPTH: 140 ft.

| Depth | Soil<br>Symbol | Soil Description                                                                                                                                                                            | Well<br>Completion | Well<br>Description |
|-------|----------------|---------------------------------------------------------------------------------------------------------------------------------------------------------------------------------------------|--------------------|---------------------|
|       |                | Clayey sand - red (2.5YR 5/6) very fine to fine grained sand, fine to medium gravel, dry  SW  Gravelly Sand - reddish yellow (5YR 6/8) fine to medium gravel, subangular to subrounded, dry |                    |                     |
| 40-   |                | SW Gravelly Sand - yellowish brown (10YR 5/8) very fine to fine grained sand, fine to coarse gravel, very silty, very fine grained, poorly graded sand 38-39-ft., dry                       |                    |                     |
| 50-   |                | SW Gravelly Sand - brownish yellow (10YR 6/8) fine to medium grained sand, silty, dry                                                                                                       |                    |                     |
|       |                | SW Gravelly Sand - yellowish brown (10YR 5/8) fine to coarse gravel, subangular to subrounded, very silty 55-58-ft., dry                                                                    |                    |                     |
| 60-   |                | SW Gravelly Sand - dark yellow brown (10YR 4/6) very fine grain to fine grained sand, very silty, fine to coarse gravel, dry                                                                |                    |                     |