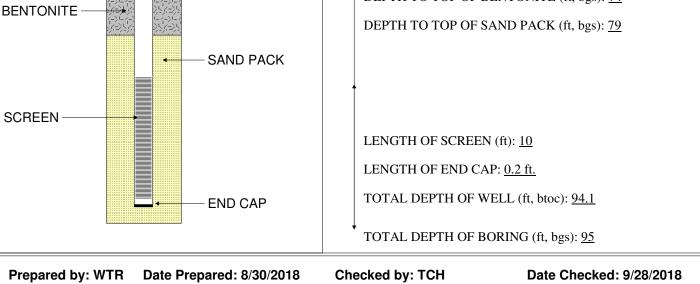

| DEPTH TO TOP OF BENTONITE (ft, bgs): <u>74</u><br>DEPTH TO TOP OF SAND PACK (ft, bgs): <u>79</u>                                                                                                                                                                                                                                                                                                                                                                                                                                                        |