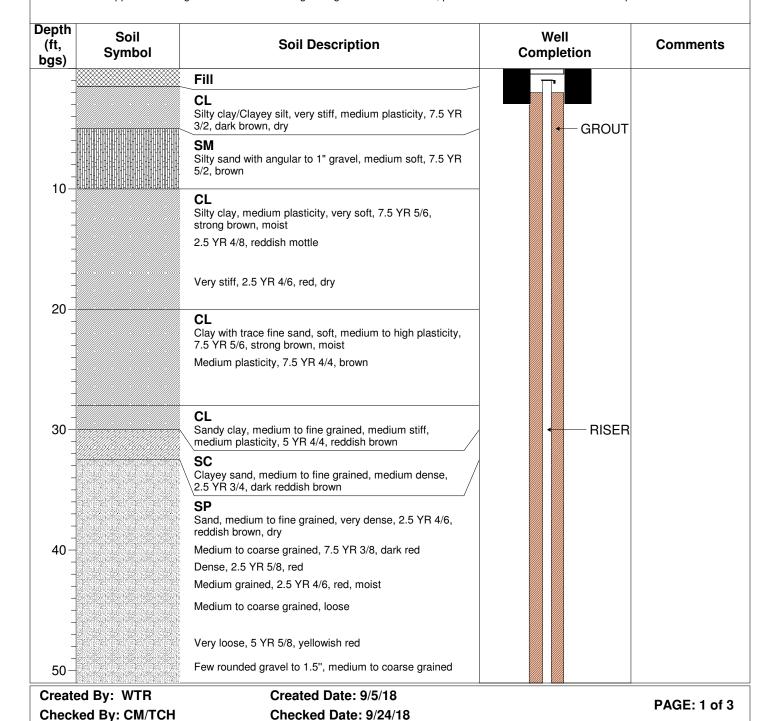

### FIELD BOREHOLE LOG

BOREHOLE NO.: MW-285 TOTAL DEPTH (FT BGS): 110.5

#### PROJECT INFORMATION

PROJECT: SRI Phase 3
PROJECT NO.: 10058697

SITE LOCATION: DDMT, Main Installation

**PROJECT MANAGER: T. Holmes** 

FIELD STAFF: C. Mokri

BOREHOLE STARTED: 6/13/2018 BOREHOLE FINISHED: 6/14/2018

#### DRILLING INFORMATION

DRILLING CO.: Cascade Drilling, L.P.

**DRILLER: Jose Asua** 

DRILLING METHOD/RIG: Sonic, S1159

**BOREHOLE DIAMETER: 6 in.** 

GROUND SURFACE ELEVATION (FT NAVD): 304.98 WATER DEPTH/ DATE(FT BTOC): 94.13 on 8/11/18

**BOREHOLE USE: Monitoring Well** 

NOTES: PID readings collected at intervals of 5 feet or less beginning at ground surface; all readings were 0 parts per million (ppm) except for 1.3 ppm at 70 ft. bgs. No water used during drilling. Well installed 6/14, pad constructed 06/17 and well developed 7/12/18.