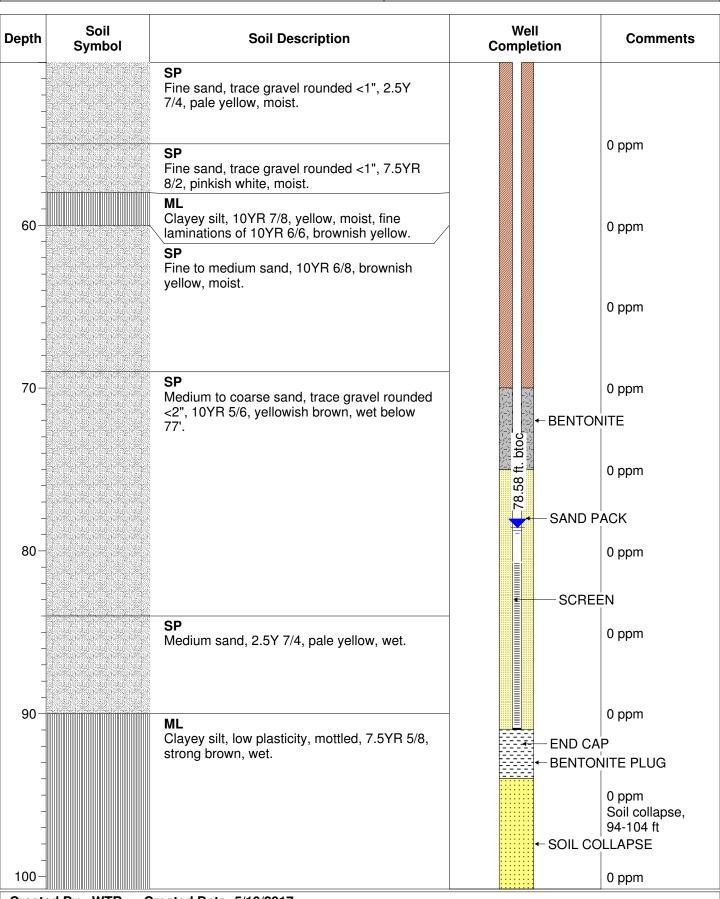

## FIELD BOREHOLE LOG

BOREHOLE NO.: MW-281 TOTAL DEPTH (FT BGS): 104

Created By: WTR Created Date: 5/10/2017

Checked By: TCH Checked Date: 8/2/2017

PAGE: 2 of 3