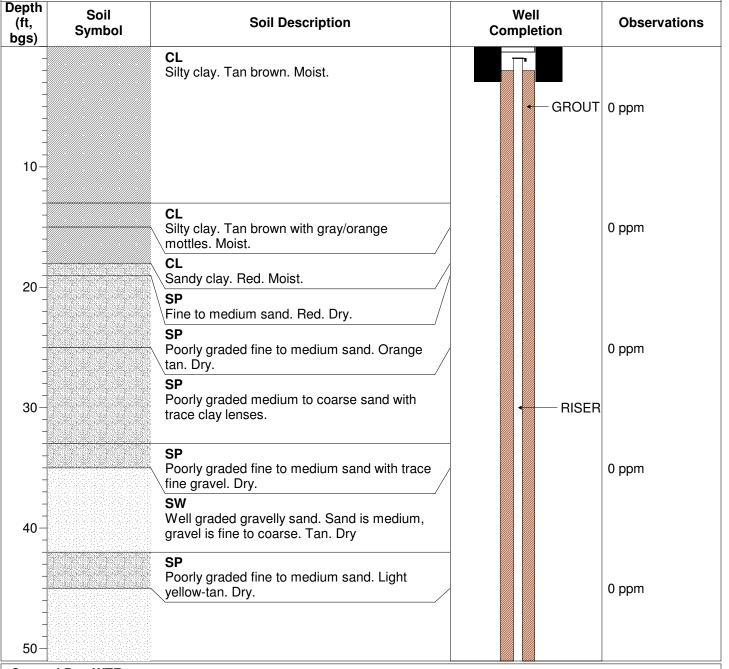

### FIELD BOREHOLE LOG

BOREHOLE NO.: MW-272 TOTAL DEPTH (FT BGS): 125

#### **PROJECT INFORMATION**

PROJECT: SRI Phase I PROJECT NO.: 235772

SITE LOCATION: DDMT, Main Installation

**PROJECT MANAGER: T. Holmes** 

FIELD STAFF: Sam Gillet

BOREHOLE STARTED: 4/30/2015 BOREHOLE FINISHED: 4/30/2015

#### **DRILLING INFORMATION**

DRILLING CO.: Cascade Drilling, L.P.

**DRILLER: Mike Hansen** 

DRILLING METHOD/RIG: SuperSonic II

**BOREHOLE DIAMETER: 6 in.** 

GROUND SURFACE ELEVATION (FT MSL): 293.7 WATER DEPTH/ DATE: 93.64 ft. btoc on 5/19/2015

**BOREHOLE USE: Monitoring Well** 

NOTES:

PID readings collected at 10 foot intervals beginning at 5 ft. bgs; all readings were 0 parts per million (ppm). 150 gallons of potable water used during drilling. Boring backfilled with bentonite from 124 to 125 ft, bgs prior to well installation. Well installed 4/30, well developed 5/2 and well pad constructed 5/6.