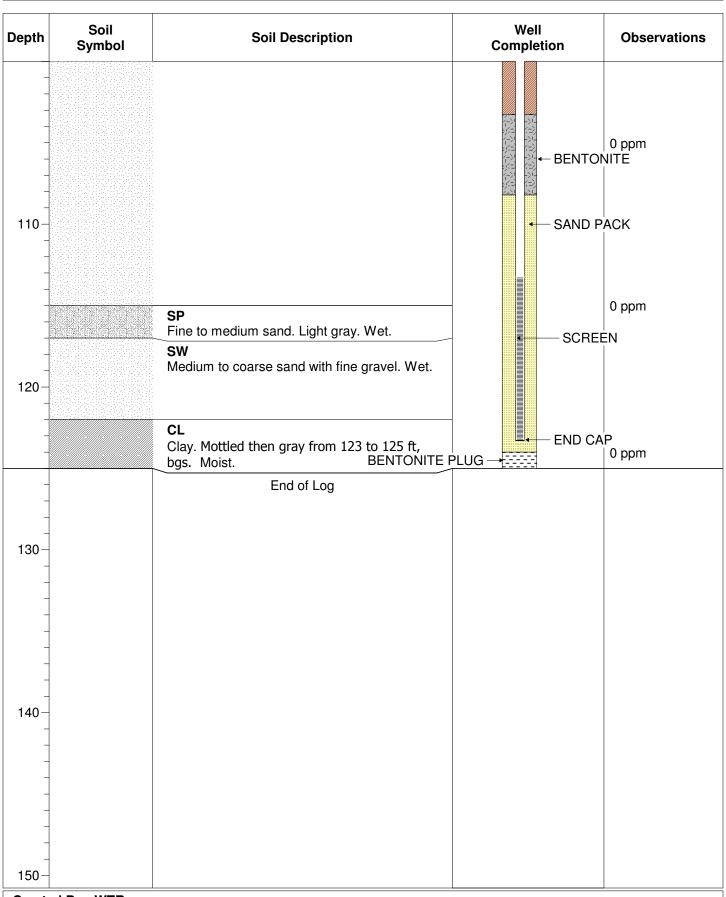

**BOREHOLE USE: Monitoring Well** 

NOTES:

PID readings collected at 10 foot intervals beginning at 5 ft. bgs; all readings were 0 parts per million (ppm). 150 gallons of potable water used during drilling. Boring backfilled with bentonite from 124 to 125 ft, bgs prior to well installation. Well installed 4/30, well developed 5/2 and well pad constructed 5/6.

## FIELD BOREHOLE LOG

BOREHOLE NO.: MW-272 TOTAL DEPTH (FT BGS): 125

Created By: WTR

**Checked By: JMB** 

PAGE: 3 of 3