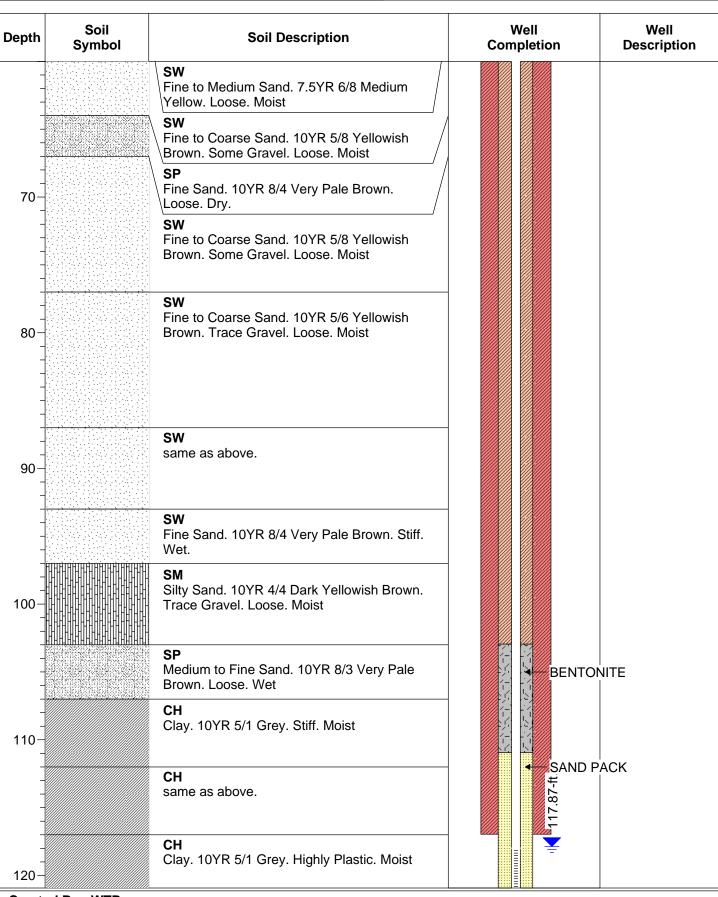

## FIELD BOREHOLE LOG

BOREHOLE NO.: MW-253 TOTAL DEPTH: 157

Created By: WTR

Checked By: JBS

PAGE: 2 of 3

#### **DRILLING INFORMATION**

**DRILLING CO.: Boart Longyear** 

**DRILLER: Thomas Ardito** 

DRILLING METHOD/RIG: Sonic

BOREHOLE DIAMETER: 6x10 and 3x5 GROUND SURFACE ELEVATION: 290.8 WATER DEPTH/ DATE: 117.87 6/21/2010