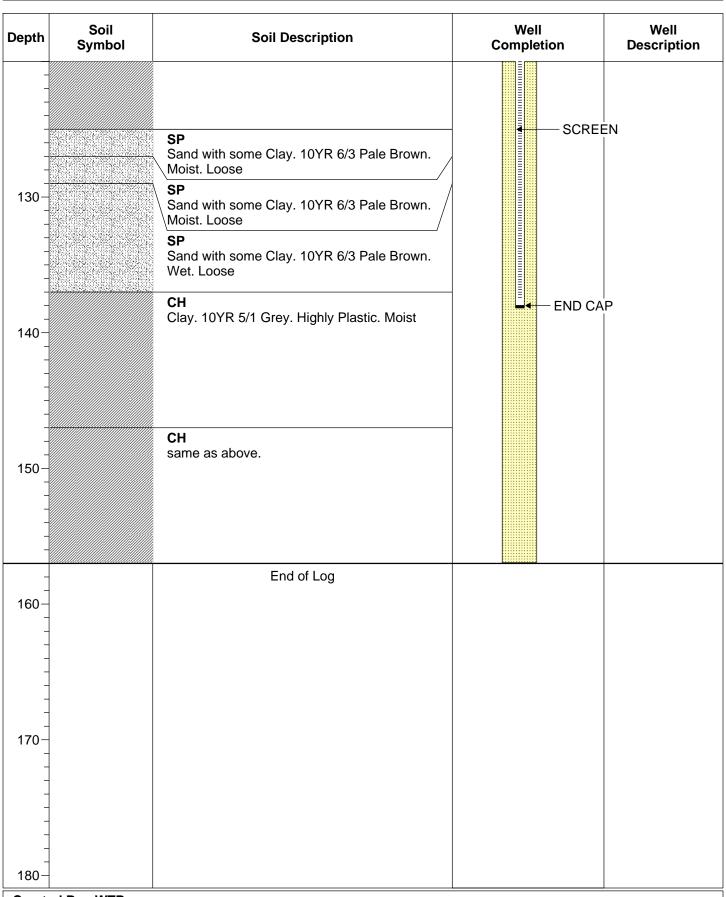

# FIELD BOREHOLE LOG

BOREHOLE NO.: MW-253 TOTAL DEPTH: 157

Created By: WTR

Checked By: JBS