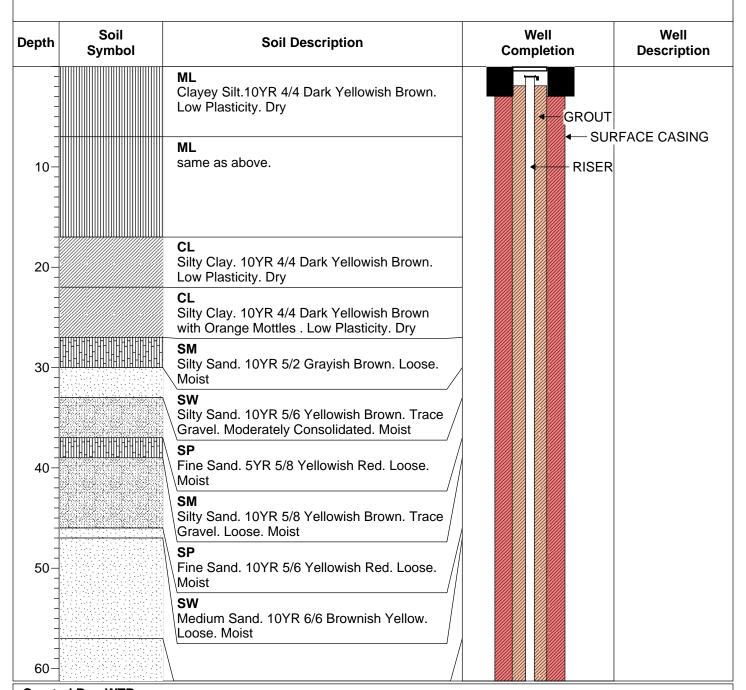

### FIELD BOREHOLE LOG

BOREHOLE NO.: MW-253 TOTAL DEPTH: 157

### **PROJECT INFORMATION**

PROJECT: IAQ Drilling
PROJECT NO.: 121803-008
SITE LOCATION: DDMT-MI

**PROJECT MANAGER: T. Holmes** 

FIELD STAFF: J. Sperry

BOREHOLE STARTED: 6/4/2010 BOREHOLE FINISHED: 6/9/2010

#### **DRILLING INFORMATION**

**DRILLING CO.: Boart Longyear** 

**DRILLER: Thomas Ardito** 

DRILLING METHOD/RIG: Sonic

BOREHOLE DIAMETER: 6x10 and 3x5 GROUND SURFACE ELEVATION: 290.8 WATER DEPTH/ DATE: 117.87 6/21/2010

**BOREHOLE USE: Monitoring Well** 

#### NOTES:

Created By: WTR

**Checked By: JBS** 

PAGE: 1 of 3