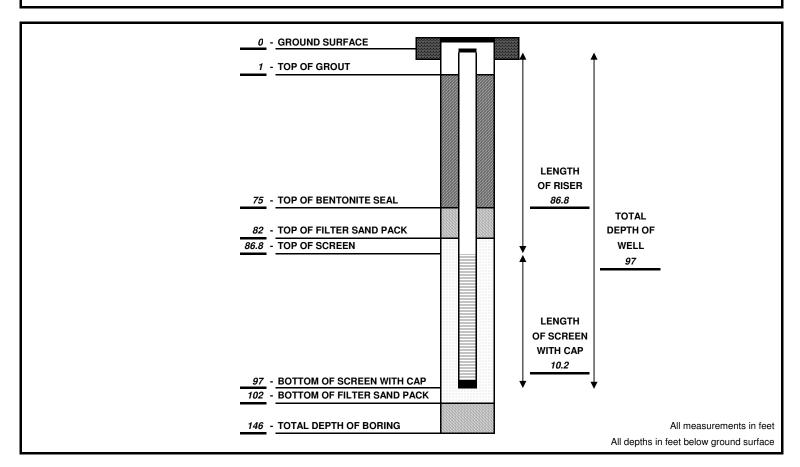

| <b>Ground Surface Elevation</b>                    | 259.51          | Static Water Level (ft btoc)   | 83.70                               |  |
|----------------------------------------------------|-----------------|--------------------------------|-------------------------------------|--|
| Top of Casing Elevation                            | 259.28          | Measured On                    | 10/5/2007                           |  |
| Concrete Pad                                       |                 | Filter Pack Type               | 20 / 40                             |  |
| Dimensions                                         | 3 x 3 ft        | Manufacturer                   | Southern Filter Media               |  |
| Drain Tube                                         | N               | Amount Sand Used               | 9 X 50-lb bag(s)                    |  |
| Well Casing                                        |                 | Bentonite Type                 | 3/8" Chips / Bentonite Powder (Gel) |  |
| Diameter                                           | 2"              | Manufacturer                   | DSI SHUR-PLUG / DSI PURE-GEL        |  |
| Material                                           | Schedule 40 PVC | Amount Bentonite Below Screen  | 11.5 X 50-lb bag(s)                 |  |
|                                                    |                 | Amount Bentonite Used (Seal)   | 2 X 50-lb bag(s)                    |  |
| Screen                                             |                 | ` ,                            |                                     |  |
| Diameter                                           | 2"              | Cement Type                    | Portland Type I                     |  |
| Material                                           | Schedule 40 PVC | Manufacturer                   | Ash Grove                           |  |
| Slot Size                                          | 0.01            | Amount Cement Used (Grout)     | 9 X 92.6-lb bag(s)                  |  |
|                                                    |                 | Density of Grout               | 11.1 lbs/gal                        |  |
| Drilling Technique                                 | Rotosonic       | •                              |                                     |  |
| Auger/Bit Size and Type 4" Core Barrel / 6" Casing |                 | Drilling Contractor            | Boart Longyear                      |  |
| Borehole Diameter 6"                               |                 | CH2M HILL Field Representative | Derek Miller                        |  |