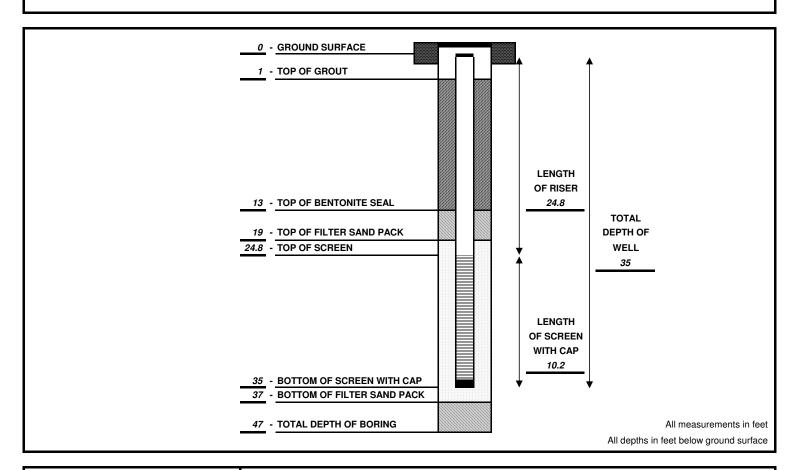

## **Monitoring Well / Piezometer Completion Diagram**

## Flush Mount

**Project Number** 334469.SA.HS Northing 283535.07 **Project Name** Memphis Depot **Project Location** Start Date / Time 9/5/2007 800762.86 Memphis, Tennessee **Easting** Well / Piezometer ID MW-236 9/6/2007 End Date / Time

| Ground Surface Elevation                                                        | 261.53                     | Static Water Level (ft btoc)   | 25.90                               |  |  |  |  |
|---------------------------------------------------------------------------------|----------------------------|--------------------------------|-------------------------------------|--|--|--|--|
| Top of Casing Elevation                                                         | 261.38                     | Measured On                    | 9/13/2007                           |  |  |  |  |
| Concrete Pad                                                                    |                            | Filter Pack Type               | 20 / 40                             |  |  |  |  |
| Dimensions                                                                      | 3 x 3 ft                   | Manufacturer                   | Southern Filter Media               |  |  |  |  |
| Drain Tube                                                                      | N                          | Amount Sand Used               | 6 X 50-lb bag(s)                    |  |  |  |  |
| Well Casing                                                                     |                            | Bentonite Type                 | 3/8" Chips / Bentonite Powder (Gel) |  |  |  |  |
| Diameter                                                                        | 2"                         | Manufacturer                   | DSI SHUR-PLUG / DSI PURE-GEL        |  |  |  |  |
| Material                                                                        | Schedule 40 PVC            | Amount Bentonite Below Screen  | 3 X 50-lb bag(s)                    |  |  |  |  |
|                                                                                 |                            | Amount Bentonite Used (Seal)   | 1.5 X 50-lb bag(s)                  |  |  |  |  |
| Screen                                                                          |                            | ,                              |                                     |  |  |  |  |
| Diameter                                                                        | 2"                         | Cement Type                    | Portland Type I                     |  |  |  |  |
| Material                                                                        | Schedule 40 PVC            | Manufacturer                   | Ash Grove                           |  |  |  |  |
| Slot Size                                                                       | 0.01                       | Amount Cement Used (Grout)     | 2 X 92.6-lb bag(s)                  |  |  |  |  |
|                                                                                 |                            | Density of Grout               | 11.9 lbs/gal                        |  |  |  |  |
| Drilling Technique                                                              | Rotosonic                  | •                              |                                     |  |  |  |  |
| Auger/Bit Size and Type                                                         | 4" Core Barrel / 6" Casing | Drilling Contractor            | Boart Longyear                      |  |  |  |  |
| Borehole Diameter 6"                                                            |                            | CH2M HILL Field Representative | Derek Miller                        |  |  |  |  |
| Remarks Grout Mix Ratio: 1 X 92.6-lb cement, 8 gals water, ~1 lbs bentonite gel |                            |                                |                                     |  |  |  |  |