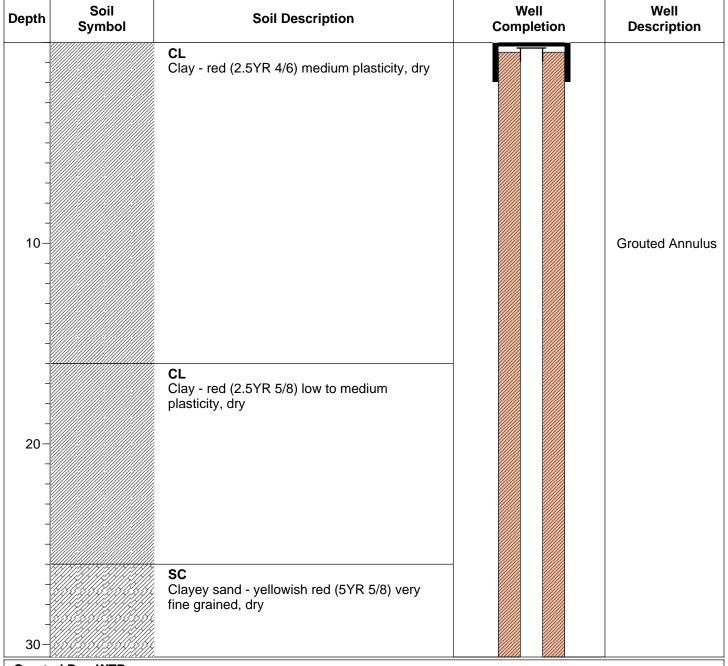

BOREHOLE NO.: MW-200 TOTAL DEPTH: 126 ft.

#### PROJECT INFORMATION

PROJECT: DDMT - Main Installation, New Plume Wells

PROJECT NO.: 3202-019
SITE LOCATION: MI

PROJECT MANAGER: T. Holmes FIELD STAFF: E. Van Schaik

BOREHOLE STARTED: 8/9/2006 10:00:00 AM BOREHOLE FINISHED: 8/9/2006 12:00:00 PM

#### **DRILLING INFORMATION**

DRILLING CO.: Prosonic DRILLER: A. Marshall

DRILLING METHOD/RIG: Sonic BOREHOLE DIAMETER: 6-in.

GROUND SURFACE ELEVATION: 300.51 (ft, msl) WATER DEPTH/ DATE: 102.53 ft.toc - 8/16/06

**BOREHOLE USE: Monitoring Well** 

NOTES: Measured well depth was 118.2 feet beet below top of casing (118.5 bgs) on 12/12/06. Field notes state well set at 117 feet bgs.

Created By: WTR

Checked By: EVS

**PAGE: 1 of 5** 