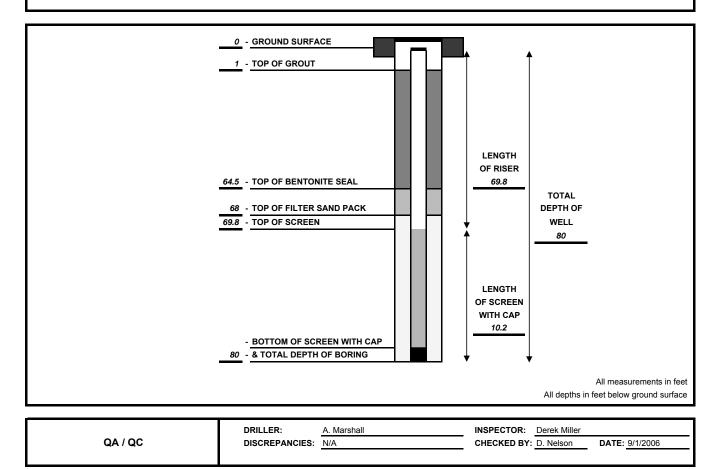

## Monitoring Well / Piezometer Completion Diagram

Flush Mount

| Project Location                                   | Memphis Depot<br>Memphis, TN<br>MW-196C | Project Number<br>Start Date / Time<br>End Date / Time | 334469.TS.PE<br>8/31/2006 11:<br>8/31/2006 12: | 00 Easting 801552.09        |   |
|----------------------------------------------------|-----------------------------------------|--------------------------------------------------------|------------------------------------------------|-----------------------------|---|
|                                                    |                                         |                                                        |                                                |                             |   |
| Ground Surface Elevation                           |                                         | Static Water Level (ft btoc)                           |                                                |                             |   |
| Top of Casing Elevation                            | n 292.895                               | Measured On                                            | . ,                                            |                             | _ |
| Concrete Pad                                       |                                         | Filter Pack Type                                       |                                                | Filter Sand                 |   |
| Dimensions                                         | 3 x 3 ft                                | Manufacturer                                           |                                                | FilterSil Industrial Quartz |   |
| Drain Tube                                         | Ν                                       | Amount Sand Used                                       | 1                                              | 4.5 X 50-lb bag(s)          | _ |
| Well Casing                                        |                                         | Bentonite Type                                         |                                                | 3/8" chips                  |   |
| Diameter                                           | 2"                                      | Manufacturer                                           |                                                | DSI Shur-Plug               |   |
| Material                                           | Schedule 40 PVC                         | Amount Bentonite Below Screen                          |                                                | N/A                         | - |
|                                                    |                                         | Amount Bentonite                                       | Used (Seal)                                    | 1 X 50-lb bag(s)            |   |
| Screen                                             |                                         |                                                        |                                                |                             |   |
| Diameter                                           | 2"                                      | Cement Type                                            |                                                | Portland Type I/II          |   |
| Material                                           | Schedule 40 PVC                         | Manufacturer                                           |                                                | Commercial Grade Quickrete  |   |
| Slot Size                                          | 0.01                                    | Amount Cement Used (Grout)                             |                                                | 6 X 94-lb bag(s)            |   |
|                                                    |                                         | Density of Grout                                       |                                                | Not measured                |   |
| Drilling Technique                                 | Rotosonic                               |                                                        |                                                |                             |   |
| Auger/Bit Size and Type 4" Core Barrel / 6" Casing |                                         | Drilling Contractor                                    |                                                | Prosonic Corporation        |   |
| Borehole Diameter <u>6</u> "                       |                                         | CH2M HILL Field Representative                         |                                                | Derek Miller                |   |
| Remarks Grout Mix Ra                               | tio: 1 X 94-lb cement, 7 gals water,    | 6% bentonite gel                                       |                                                |                             |   |