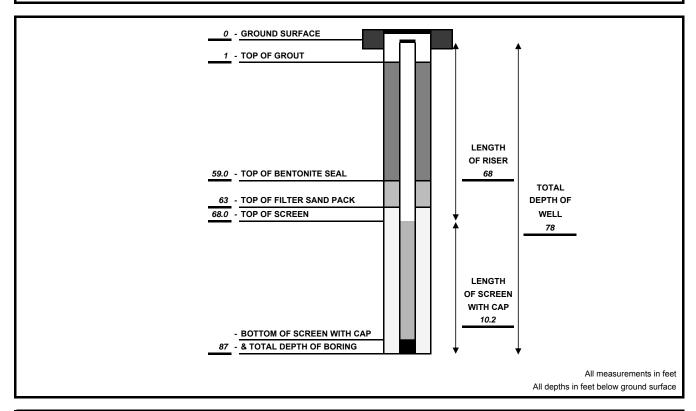

## Flush Mount

| Project Name         | Memphis Depot | Project Number    | 334469.TS.PB   | Northing | 281156.668 |
|----------------------|---------------|-------------------|----------------|----------|------------|
| Project Location     | Memphis, TN   | Start Date / Time | 3/21/2006 1340 | Easting  | 801555.475 |
| Well / Piezometer ID | MW-192        | End Date / Time   | 3/22/2006 1055 |          |            |

| Ground Surface Elevation | 293.558                    | Static Water Level (ft btoc)   |                            |
|--------------------------|----------------------------|--------------------------------|----------------------------|
| Top of Casing Elevation  | 293.075                    | Measured On                    |                            |
| Concrete Pad             |                            | Filter Pack Type               | Filter Sand                |
| Dimensions               | 3 x 3 ft                   | Manufacturer                   | Regal Fill                 |
| Drain Tube               | N                          | Amount Sand Used               | X 50-lb bag(s)             |
| Well Casing              |                            | Bentonite Type                 | 3/8" chips                 |
| Diameter                 | 2"                         | Manufacturer                   | Hole Plug                  |
| Material                 | Schedule 40 PVC            | Amount Bentonite Below Screen  | 8'                         |
|                          |                            | Amount Bentonite Used (Seal)   | 1 X 50-lb bag(s)           |
| Screen                   |                            | ` ,                            |                            |
| Diameter                 | 2"                         | Cement Type                    | Portland Type I/II         |
| Material                 | Schedule 40 PVC            | Manufacturer                   | Commercial Grade Quickrete |
| Slot Size                | 0.01                       | Amount Cement Used (Grout)     | X 94-lb bag(s)             |
|                          |                            | Density of Grout               | Not measured               |
| Drilling Technique       | Rotosonic                  | •                              |                            |
| Auger/Bit Size and Type  | 4" Core Barrel / 6" Casing | Drilling Contractor            | Prosonic Corporation       |
| Borehole Diameter        | 6"                         | CH2M HILL Field Representative | Michael Karafa             |