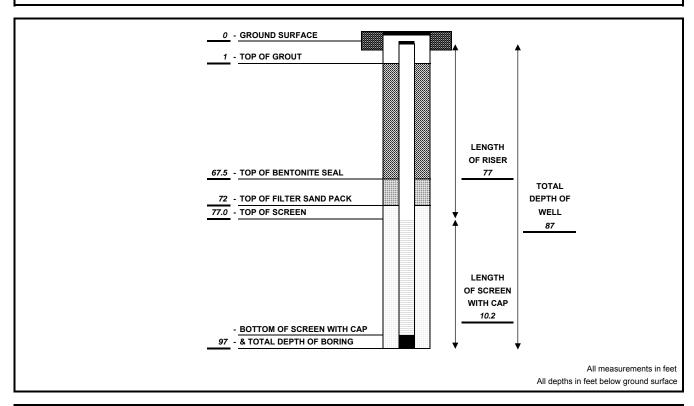

## **Monitoring Well / Piezometer Completion Diagram**

| Ground Surface Elevation |                            | Static Water Level (ft btoc)   |                            |  |
|--------------------------|----------------------------|--------------------------------|----------------------------|--|
| Top of Casing Elevation  | 296.364                    | Measured On                    |                            |  |
| Concrete Pad             |                            | Filter Pack Type               | Filter Sand                |  |
| Dimensions               | 3 x 3 ft                   | Manufacturer                   | Regal Fill                 |  |
| Drain Tube               | N                          | Amount Sand Used               | 6.5 X 50-lb bag(s)         |  |
| Well Casing              |                            | Bentonite Type                 | 3/8" chips                 |  |
| Diameter                 | 2"                         | Manufacturer                   | Hole Plug                  |  |
| Material                 | Schedule 40 PVC            | Amount Bentonite Below Screen  | 8'                         |  |
|                          |                            | Amount Bentonite Used (Seal)   | 1 X 50-lb bag(s)           |  |
| Screen                   |                            | ` ,                            |                            |  |
| Diameter                 | 2"                         | Cement Type                    | Portland Type I/II         |  |
| Material                 | Schedule 40 PVC            | Manufacturer                   | Commercial Grade Quickrete |  |
| Slot Size                | 0.01                       | Amount Cement Used (Grout)     | 94-lb bag(s)               |  |
|                          |                            | Density of Grout               | Not measured               |  |
| Drilling Technique       | Rotosonic                  | -                              |                            |  |
| Auger/Bit Size and Type  | 4" Core Barrel / 6" Casing | Drilling Contractor            | Prosonic Corporation       |  |
| Borehole Diameter        | 6"                         | CH2M HILL Field Representative | Michael Karafa             |  |