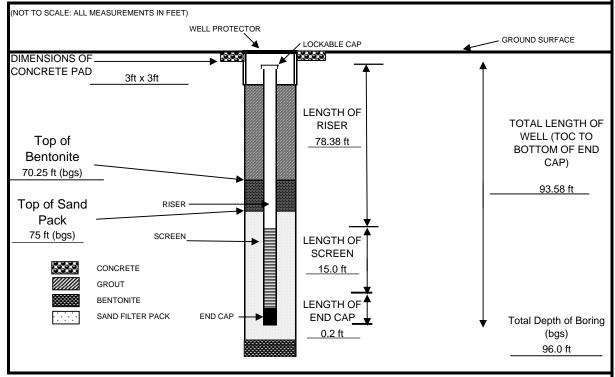

| DDMT MONITORING WELL INSTALLATION DIAGRAM (FLUSH MOUNT COMPLETION) |                 |                                                  |                       |               |                    |  |  |  |
|--------------------------------------------------------------------|-----------------|--------------------------------------------------|-----------------------|---------------|--------------------|--|--|--|
| PROJECT NAME: DDMT                                                 |                 | PROJECT NO.                                      | 6301-04-0002          |               |                    |  |  |  |
| WELL ID. MW-158A                                                   |                 | NORTHING:                                        | 281434.42             | EASTING:      | 8 <u>0</u> 1005.67 |  |  |  |
| DATE 10/05/04                                                      |                 | START TIME 14:45                                 |                       |               |                    |  |  |  |
|                                                                    |                 |                                                  |                       |               |                    |  |  |  |
| GROUND SURFACE ELEVATION:                                          | 294.22          | BENTONITE TYPE 3/8" Coarse Grade                 |                       | Grade         |                    |  |  |  |
|                                                                    |                 | MANUFACTURER                                     | ANUFACTURER Bariod    |               |                    |  |  |  |
| TOP OF SCREEN ELEVATION:                                           | 215.47          | CEMENT TYPE Type II Portland Cement              |                       | Cement        |                    |  |  |  |
|                                                                    |                 | MANUFACTURER                                     | IANUFACTURER LoneStar |               | •                  |  |  |  |
| REFERENCE POINT ELEVATION                                          | 293.95          | BOREHOLE DIAME                                   | TER                   | 6"            |                    |  |  |  |
|                                                                    |                 | MACTEC FIELD RE                                  | PRESENTATIVE          | K             | evin Arnold        |  |  |  |
| TYPE FILTER PACK                                                   | 20/40 Sand      | DRILLING CONTRA                                  | CTOR                  | ProSonic      |                    |  |  |  |
| FILTER PACK MANUFACTURER                                           | FilterSil       | _AMOUNT BENTONITE BELOW (SCREEN)0.5 bags (50 lb) |                       |               |                    |  |  |  |
|                                                                    |                 | AMOUNT BENTONITE USED (SEAL) 1 bag (§            |                       | 1 bag (50 lb) |                    |  |  |  |
| SCREEN MATERIAL                                                    | Schedule 40 PVC | _ AMOUNT BENTONITE USED (GROUT)                  |                       | 3/4 bucket    |                    |  |  |  |
| MANUFACTURER                                                       | Johnson         | DENSITY OF GROUT13.5 lbs/kg                      |                       |               |                    |  |  |  |
|                                                                    |                 |                                                  | 13.6 lbs/kg           |               |                    |  |  |  |
| RISER DIAMETER                                                     | 2"              | _                                                |                       |               |                    |  |  |  |
|                                                                    |                 | AMOUNT CEMENT                                    | USED (GROUT)          | 8             | bags (94 lb)       |  |  |  |
| DRILLING TECHNIQUE                                                 | Rotosonic       | _AMOUNT SAND US                                  | SED 7.5 bags (50 lb)  |               |                    |  |  |  |
| AUGER/BIT SIZE AND TYPE                                            | 6"/4"           | _                                                |                       |               |                    |  |  |  |
|                                                                    |                 | STATIC WATER LE                                  | VEL (>24 hrs afte     | er dev)       | 79.19              |  |  |  |
| REMARKS                                                            |                 | MEASURED ON (Da                                  | ate/Time)             |               | 10/6/2004          |  |  |  |
|                                                                    |                 | ·                                                |                       | -             |                    |  |  |  |