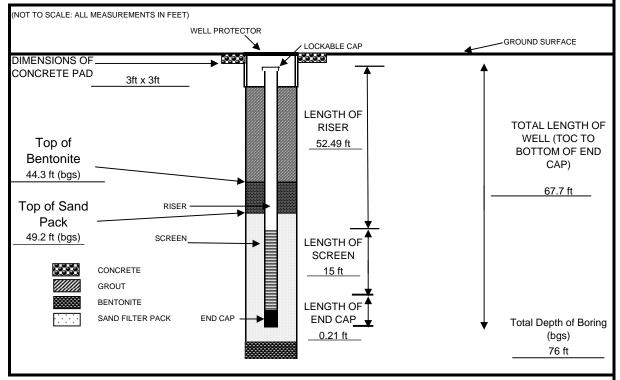

| DDMT MONITORING WELL INSTALLATION DIAGRAM (FLUSH MOUNT COMPLETION) |                 |                                                       |                |             |                    |  |  |  |  |
|--------------------------------------------------------------------|-----------------|-------------------------------------------------------|----------------|-------------|--------------------|--|--|--|--|
| PROJECT NAME: DDMT                                                 |                 | PROJECT NO                                            | 6301-04-0002   |             |                    |  |  |  |  |
| WELL ID. MW-154                                                    |                 | NORTHING:                                             | 280501.53      | _EASTING:_  | 8 <u>0</u> 0919.48 |  |  |  |  |
| DATE: 08/14/04                                                     |                 | START TIME                                            | ART TIME 10:15 |             |                    |  |  |  |  |
|                                                                    |                 |                                                       |                |             |                    |  |  |  |  |
| GROUND SURFACE ELEVATION:                                          | 274.07          | BENTONITE TYPE 3/8" Coars MANUFACTURER Bar            |                | 3/8" Coarse | rse Grade          |  |  |  |  |
|                                                                    |                 |                                                       |                | Bariod      | od                 |  |  |  |  |
| TOP OF SCREEN ELEVATION:                                           | 222.30          | CEMENT TYPE Type II Portland Cement                   |                | d Cement    |                    |  |  |  |  |
|                                                                    |                 | MANUFACTURER LoneStar                                 |                | ar          |                    |  |  |  |  |
| REFERENCE POINT ELEVATION                                          | 273.81          | BOREHOLE DIAME                                        | TER            | 6"          |                    |  |  |  |  |
|                                                                    |                 | MACTEC FIELD REPRESENTATIVE Kevin Arnold              |                |             |                    |  |  |  |  |
| TYPE FILTER PACK                                                   | 20/40 Sand      | _DRILLING CONTRA                                      | ACTOR          | ProSonic    |                    |  |  |  |  |
| FILTER PACK MANUFACTURER                                           | FilterSil       | _AMOUNT BENTONITE BELOW (SCREEN) <u>1 2/3 bag (50</u> |                |             |                    |  |  |  |  |
|                                                                    |                 | AMOUNT BENTONITE USED (SEAL) <u>1 1</u>               |                |             | 1 1/8 bag (50 lb)  |  |  |  |  |
| SCREEN MATERIAL                                                    | Schedule 40 PVC | AMOUNT BENTONITE USED (GROUT)                         |                |             | 3/4 bag            |  |  |  |  |
| MANUFACTURER                                                       | Johnson         | DENSITY OF GROUT13.3 lbs/kg                           |                |             |                    |  |  |  |  |
|                                                                    |                 | 14.4 lbs/kg                                           |                |             |                    |  |  |  |  |
| RISER DIAMETER                                                     | 2"              | _                                                     |                |             |                    |  |  |  |  |
|                                                                    |                 | AMOUNT CEMENT                                         | USED (GROUT)   | )8          | 8 bags (90 lb)     |  |  |  |  |
| DRILLING TECHNIQUE                                                 | Rotosonic       | _ AMOUNT SAND USED 8 bags (50 lb)                     |                |             | b)                 |  |  |  |  |
| AUGER/BIT SIZE AND TYPE                                            | 6"/2"           | =                                                     |                |             |                    |  |  |  |  |
|                                                                    |                 | STATIC WATER LEVEL (>24 hrs after dev) 56.26          |                | 56.26       |                    |  |  |  |  |
| REMARKS                                                            |                 | MEASURED ON (Date/Time) 8/17/2004                     |                | 8/17/2004   |                    |  |  |  |  |
|                                                                    |                 |                                                       |                |             |                    |  |  |  |  |