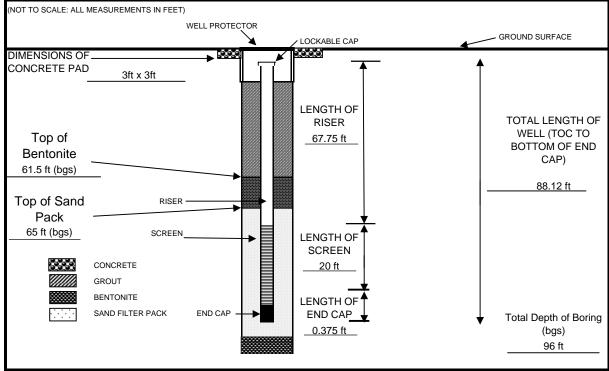

| DDMT MONITORING WELL INSTALLATION DIAGRAM (FLUSH MOUNT COMPLETION) |                 |                                        |                     |                       |  |  |  |
|--------------------------------------------------------------------|-----------------|----------------------------------------|---------------------|-----------------------|--|--|--|
| PROJECT NAME: DDMT                                                 | PROJECT NO. 630 | 1-04-0002                              |                     |                       |  |  |  |
| WELL ID. MW-148                                                    |                 | NORTHING: 2813                         | 377.94 EASTIN       | IG: <u>80</u> 1461.63 |  |  |  |
| DATE 06/05/04                                                      |                 | START TIME 14:00                       |                     |                       |  |  |  |
|                                                                    |                 |                                        |                     |                       |  |  |  |
| GROUND SURFACE ELEVATION:                                          | 294.87          | BENTONITE TYPE 3/8" Coarse Grade       |                     | rse Grade             |  |  |  |
|                                                                    |                 | MANUFACTURER                           | Ba                  | ariod                 |  |  |  |
| TOP OF SCREEN ELEVATION:                                           | 227.75          | CEMENT TYPE Type II Portland Cement    |                     | tland Cement          |  |  |  |
|                                                                    |                 | MANUFACTURER LoneStar                  |                     | eStar                 |  |  |  |
| REFERENCE POINT ELEVATION                                          | 294.71          | BOREHOLE DIAMETER                      | R6"                 |                       |  |  |  |
|                                                                    |                 | MACTEC FIELD REPRESENTATIVE Amy Callaw |                     | Amy Callaway          |  |  |  |
| TYPE FILTER PACK                                                   | 20/40 Sand      | DRILLING CONTRACTO                     | OR <u>ProSon</u>    | ic                    |  |  |  |
| FILTER PACK MANUFACTURER                                           | FilterSil       | _AMOUNT BENTONITE                      | BELOW (SCREEN)      | 1.5 bags (50 lb)      |  |  |  |
|                                                                    |                 | AMOUNT BENTONITE USED (SEAL) 1 bag     |                     | 1 bag (50 lb)         |  |  |  |
| SCREEN MATERIAL                                                    | Schedule 40 PVC | AMOUNT BENTONITE USED (GROUT) 10       |                     | 10 lbs                |  |  |  |
| MANUFACTURER                                                       | Johnson         | DENSITY OF GROUT 13.3 lbs/kg           |                     | s/kg                  |  |  |  |
|                                                                    |                 | 13.5 lbs/kg                            |                     | s/kg                  |  |  |  |
| RISER DIAMETER                                                     | 2"              | _                                      |                     |                       |  |  |  |
|                                                                    |                 | AMOUNT CEMENT USE                      | ED (GROUT)          | 8 bags (94 lb)        |  |  |  |
| DRILLING TECHNIQUE                                                 | Rotosonic       | AMOUNT SAND USED                       | ED 8.5 bags (50 lb) |                       |  |  |  |
| AUGER/BIT SIZE AND TYPE                                            | 6"/2"           | _                                      |                     |                       |  |  |  |
|                                                                    |                 | STATIC WATER LEVEL (>24 hrs after dev) |                     | 77.38                 |  |  |  |
| REMARKS                                                            |                 | MEASURED ON (Date/Time)                |                     | 6/25/2004             |  |  |  |