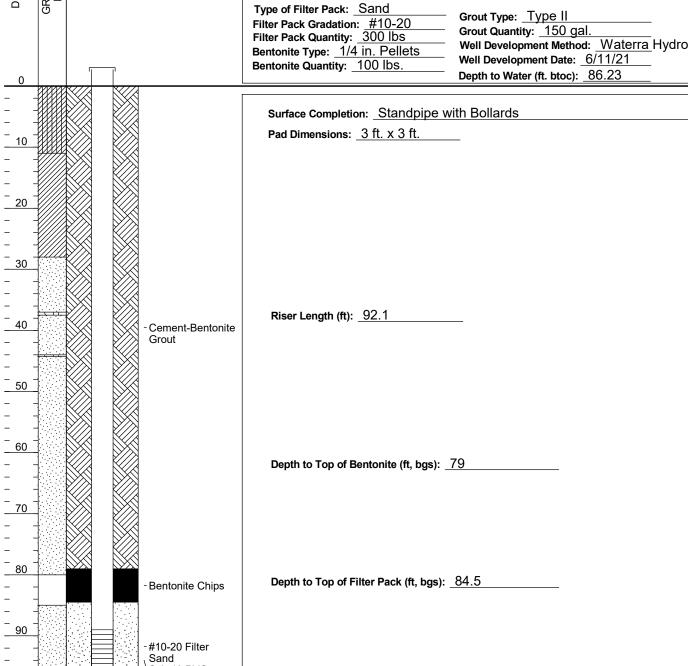

Well: MW-330

|              |                |              | Drilling Company: Walker Hill                                                                                                                      | Bollards: Yes                                                                                                                                                  |
|--------------|----------------|--------------|----------------------------------------------------------------------------------------------------------------------------------------------------|----------------------------------------------------------------------------------------------------------------------------------------------------------------|
| O DEPTH (ft) | GRAPHIC<br>LOG | WELL DIAGRAM | Drilling Method: Sonic  Borehole Diameter (in): 6                                                                                                  | Well Diameter (in): _2 Well Material: SCH 40 PVC Slot Size (in): _0.010                                                                                        |
|              |                |              | Type of Filter Pack: Sand Filter Pack Gradation: #10-20 Filter Pack Quantity: 300 lbs Bentonite Type: 1/4 in. Pellets Bentonite Quantity: 100 lbs. | Grout Type: Type II  Grout Quantity: 150 gal.  Well Development Method: Waterra Hydrolift II  Well Development Date: 6/11/21  Depth to Water (ft. btoc): 86.23 |
|              |                |              | <u> </u>                                                                                                                                           |                                                                                                                                                                |

Sch 40 PVC Length of Screen (ft): 10 0.010 Slotted 100 Screen Total Well Depth (ft, btoc): 102.3 Total Boring Depth (ft, btoc): 100

Created By: C. Mokri Created Date: 6/21/21 Checked By: T. Holmes Checked Date: 6/28/21