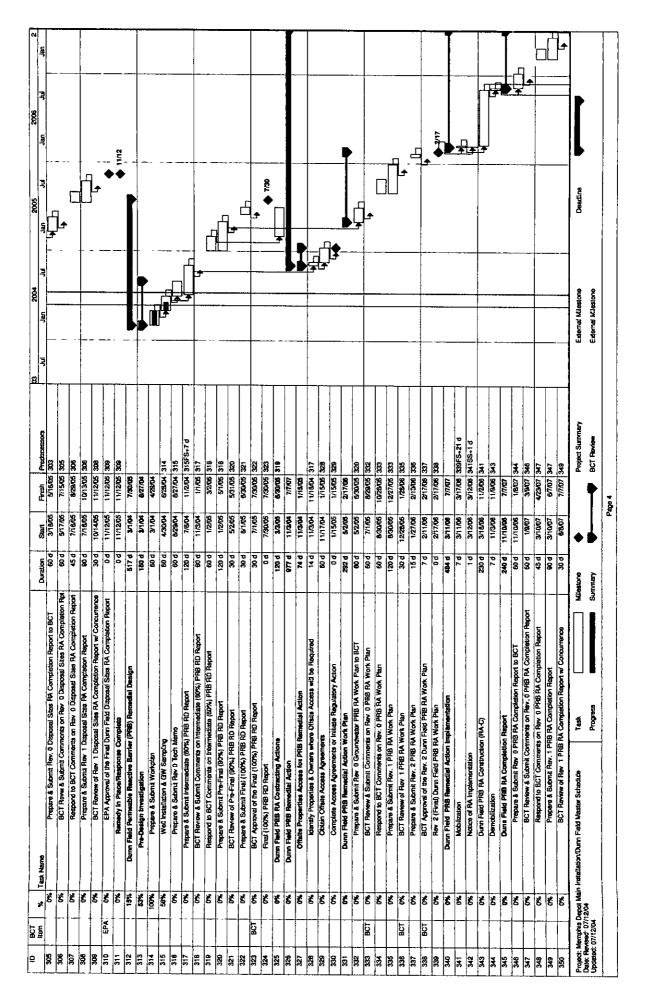

Dear Sirs:

Defense Logistics Agency (DLA) submitted a draft revised master schedule on June 7, 2004 for both the Main Installation (MI) and Dunn Field at the Memphis Depot. Mark-ups to the schedule were received from Mr. Ballard on June 15, 2004. Additional comments were received during the BCT conference call that same day. The schedule has been revised to reflect the comments received and the additional discussion. For ease of reference, completed activities have been 'rolled-up' and only the top task is shown.

The following changes have been made:
Added Rev 3 for MI RD
Changed submittal date for MI RAWP
Changed timing for Notice of Remedial Action Implementation to be 1
day after start of Mobilization for RA Construction (MI, Disposal Sites, PRB, ZVI, and SVE)
Changed final approval of RA Completion Reports and Site-wide
Preliminary Closeout Report from BCT to EPA (MI, Disposal Sites, PRB, Source Area)
Changed final approval of OPS Determination from BCT to
EPA/Regional Administrator (MI, Dunn Field)
Removed general task for Offsite Access Agreements and added Offsite
Access tasks for PRB RA and Source Area RA. Task starts with submittal of Intermediate RD. If access is not available 74 days later (shortly after BCT comments due); access would be sought through regulatory channels.

Added SVE Loess Treatability Study Changed BCT submittal date for Source Area RD Changed BCT submittal date for Remedial Action Sampling and Analysis Plan

Should you have any questions, please contact me at (717) 770-6950 or Tom Holmes of MACTEC at (770) 421-3373.