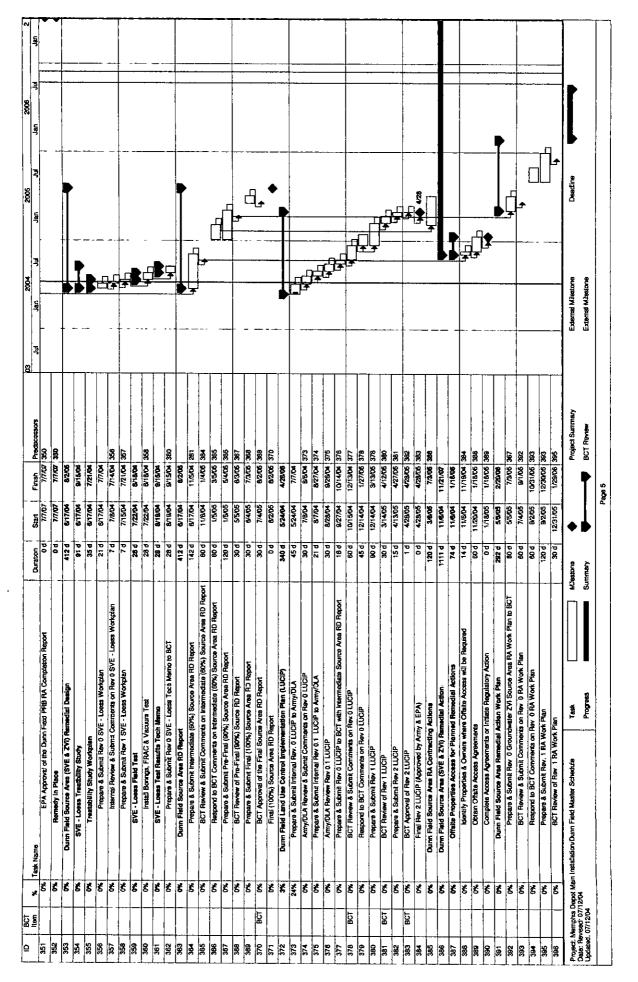

Dear Sirs:

Defense Logistics Agency (DLA) submitted a draft revised master schedule on June 7, 2004 for both the Main Installation (MI) and Dunn Field at the Memphis Depot. Mark-ups to the schedule were received from Mr. Ballard on June 15, 2004. Additional comments were received during the BCT conference call that same day. The schedule has been revised to reflect the comments received and the additional discussion. For ease of reference, completed activities have been 'rolled-up' and only the top task is shown.

The following changes have been made:
Added Rev 3 for MI RD
Changed submittal date for MI RAWP
Changed timing for Notice of Remedial Action Implementation to be 1
day after start of Mobilization for RA Construction (MI, Disposal Sites, PRB, ZVI, and SVE)
Changed final approval of RA Completion Reports and Site-wide
Preliminary Closeout Report from BCT to EPA (MI, Disposal Sites, PRB, Source Area)
Changed final approval of OPS Determination from BCT to
EPA/Regional Administrator (MI, Dunn Field)
Removed general task for Offsite Access Agreements and added Offsite
Access tasks for PRB RA and Source Area RA. Task starts with submittal of Intermediate RD. If access is not available 74 days later (shortly after BCT comments due); access would be sought through regulatory channels.

Added SVE Loess Treatability Study Changed BCT submittal date for Source Area RD Changed BCT submittal date for Remedial Action Sampling and Analysis Plan

Should you have any questions, please contact me at (717) 770-6950 or Tom Holmes of MACTEC at (770) 421-3373.