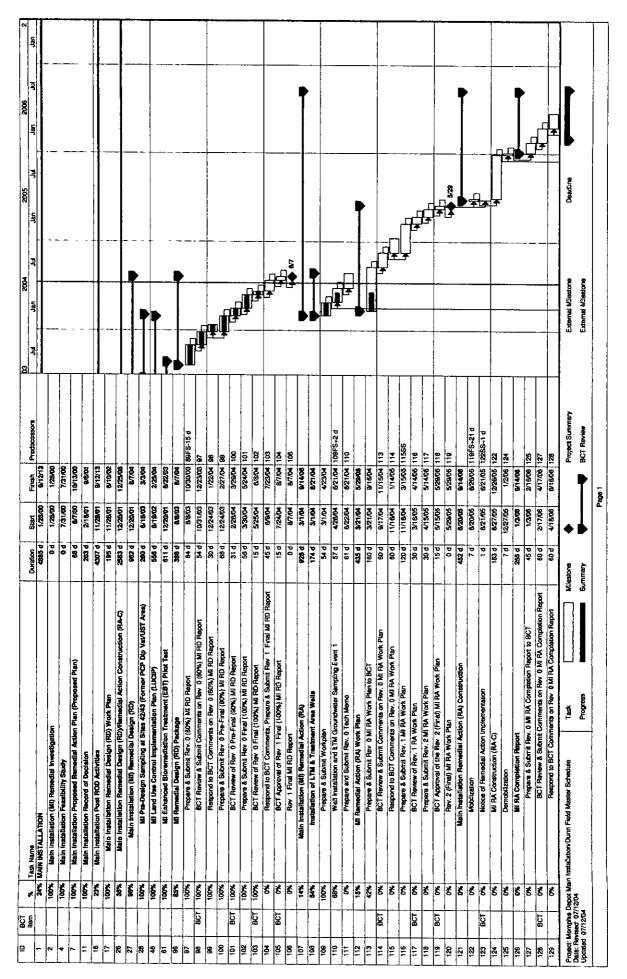

Dear Sirs:

Defense Logistics Agency (DLA) submitted a draft revised master schedule on June 7, 2004 for both the Main Installation (MI) and Dunn Field at the Memphis Depot. Mark-ups to the schedule were received from Mr. Ballard on June 15, 2004. Additional comments were received during the BCT conference call that same day. The schedule has been revised to reflect the comments received and the additional discussion. For ease of reference, completed activities have been 'rolled-up' and only the top task is shown.

The following changes have been made:
Added Rev 3 for MI RD
Changed submittal date for MI RAWP
Changed timing for Notice of Remedial Action Implementation to be 1
day after start of Mobilization for RA Construction (MI, Disposal Sites, PRB, ZVI, and SVE)
Changed final approval of RA Completion Reports and Site-wide
Preliminary Closeout Report from BCT to EPA (MI, Disposal Sites, PRB, Source Area)
Changed final approval of OPS Determination from BCT to
EPA/Regional Administrator (MI, Dunn Field)
Removed general task for Offsite Access Agreements and added Offsite
Access tasks for PRB RA and Source Area RA. Task starts with submittal of Intermediate RD. If access is not available 74 days later (shortly after BCT comments due); access would be sought through regulatory channels.

Added SVE Loess Treatability Study Changed BCT submittal date for Source Area RD Changed BCT submittal date for Remedial Action Sampling and Analysis Plan

Should you have any questions, please contact me at (717) 770-6950 or Tom Holmes of MACTEC at (770) 421-3373.