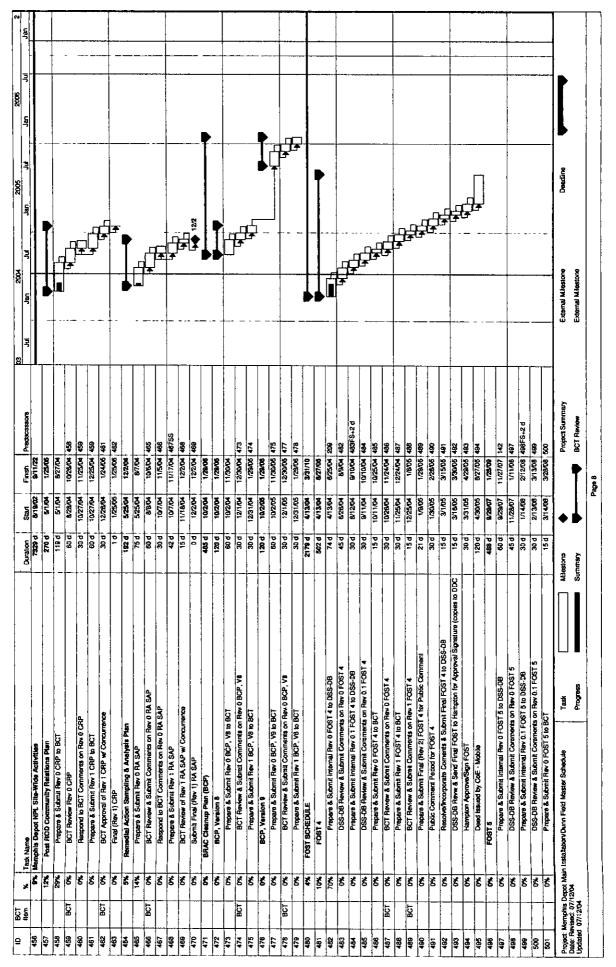

Dear Sirs:

Defense Logistics Agency (DLA) submitted a draft revised master schedule on June 7, 2004 for both the Main Installation (MI) and Dunn Field at the Memphis Depot. Mark-ups to the schedule were received from Mr. Ballard on June 15, 2004. Additional comments were received during the BCT conference call that same day. The schedule has been revised to reflect the comments received and the additional discussion. For ease of reference, completed activities have been 'rolled-up' and only the top task is shown.

The following changes have been made:
Added Rev 3 for MI RD
Changed submittal date for MI RAWP
Changed timing for Notice of Remedial Action Implementation to be 1
day after start of Mobilization for RA Construction (MI, Disposal Sites, PRB, ZVI, and SVE)
Changed final approval of RA Completion Reports and Site-wide
Preliminary Closeout Report from BCT to EPA (MI, Disposal Sites, PRB, Source Area)
Changed final approval of OPS Determination from BCT to
EPA/Regional Administrator (MI, Dunn Field)
Removed general task for Offsite Access Agreements and added Offsite
Access tasks for PRB RA and Source Area RA. Task starts with submittal of Intermediate RD. If access is not available 74 days later (shortly after BCT comments due); access would be sought through regulatory channels.

Added SVE Loess Treatability Study Changed BCT submittal date for Source Area RD Changed BCT submittal date for Remedial Action Sampling and Analysis Plan

Should you have any questions, please contact me at (717) 770-6950 or Tom Holmes of MACTEC at (770) 421-3373.