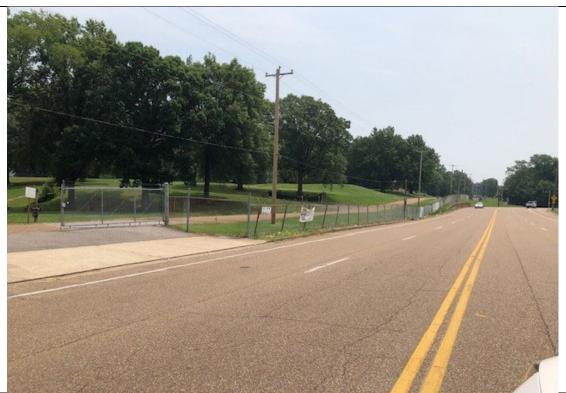

#### Appendix B

Site Photographs, 22 May and 6 June 2023

MI northern fence looking east from Hays Road at Dunn Avenue.

MI northern fence looking west from Hays Road at Dunn Avenue.

MI west central fence adjacent to Barnhart property looking north.

MI west central fence adjacent to Barnhart property looking south.

Southwest corner of Barnhart property looking northeast showing south MI fence.

South central MI fence along Ball Road.

Golf course gate and southern fence looking east on Ball Road.

Golf course southern fence looking west on Ball Road.

Golf course northern fence looking west from northeast corner of the golf course at Truitt Street.

Dunn Field southern fence along Dunn Avenue.

Dunn Field eastern fence looking south towards main gate.