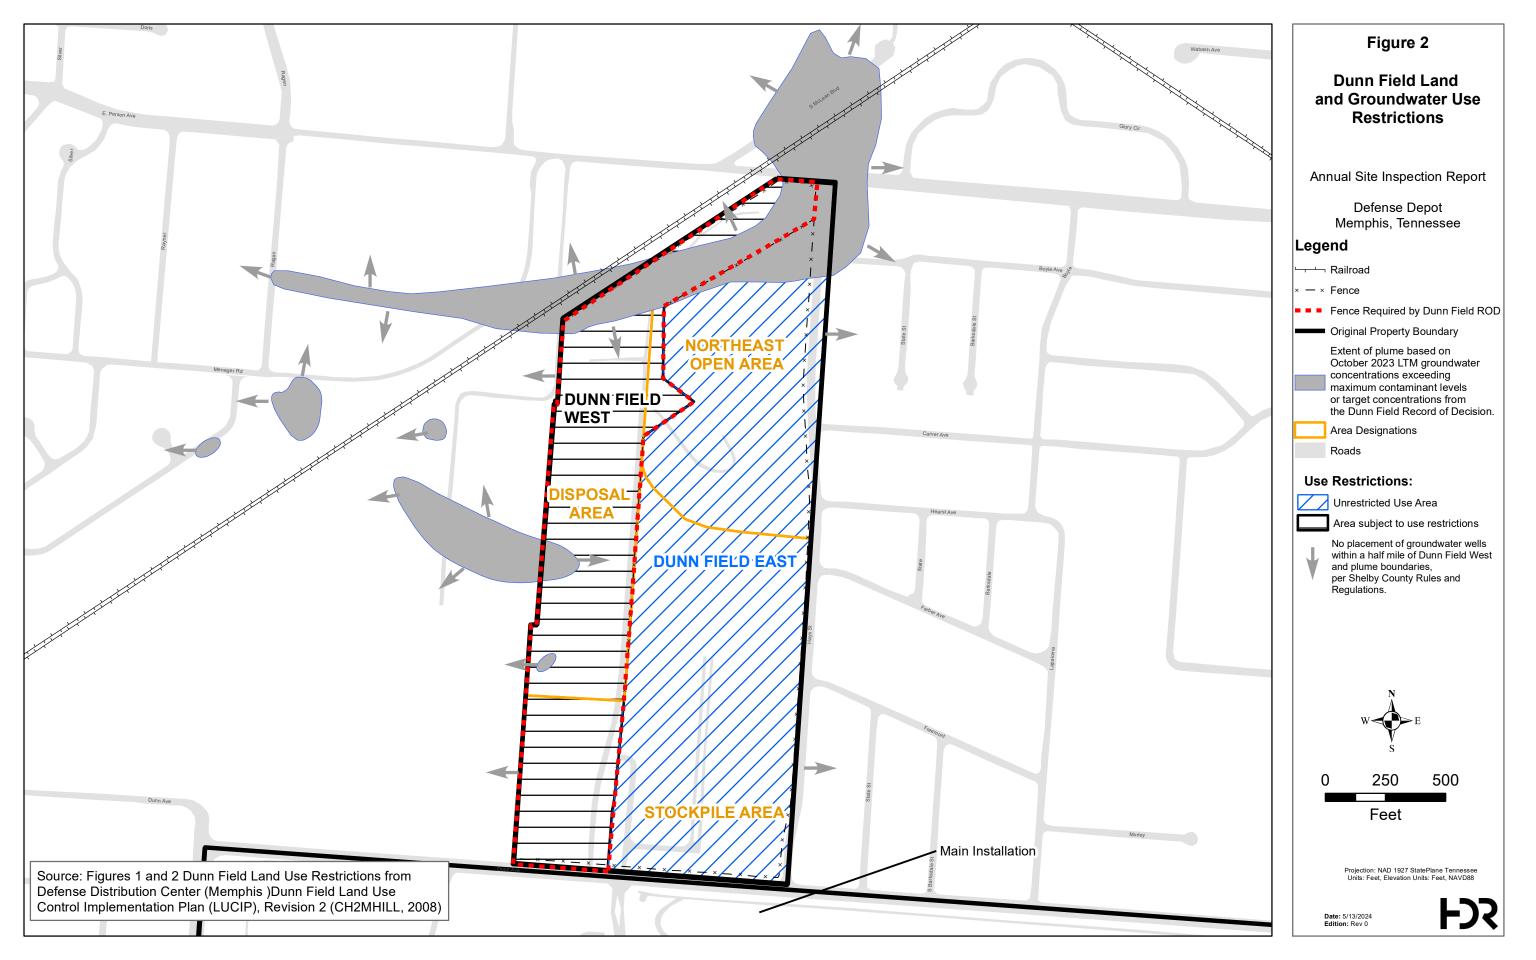

The eastern section of Dunn Field (Dunn Field East) was designated for unrestricted use and was transferred for reuse in 2007(Figure 2); 39.35 acres were transferred to Dunn Field Business Park, LLC via competitive public sale and 1.6 acres were transferred to the City of Memphis via public benefit conveyance. The remaining 26.2 acres, Dunn Field West, is held by Army and subject to land use restrictions.

Table 2 Summary of Land Use Controls and Monitoring Requirements and Figure 2 Land and Groundwater Use Restrictions from the Dunn Field LUCIP are attached. The land use controls (LUCs) apply only to Dunn Field West, which is currently held by Army. However, zoning restrictions prevent residential use and SCHD regulations prevent installation of groundwater wells for all of Dunn Field. The Dunn Field LUCIP protocol requiring denial of groundwater use or installation of groundwater wells within Dunn Field is being enforced.

### Figure 2

#### **Dunn Field Land and Groundwater Use Restrictions**