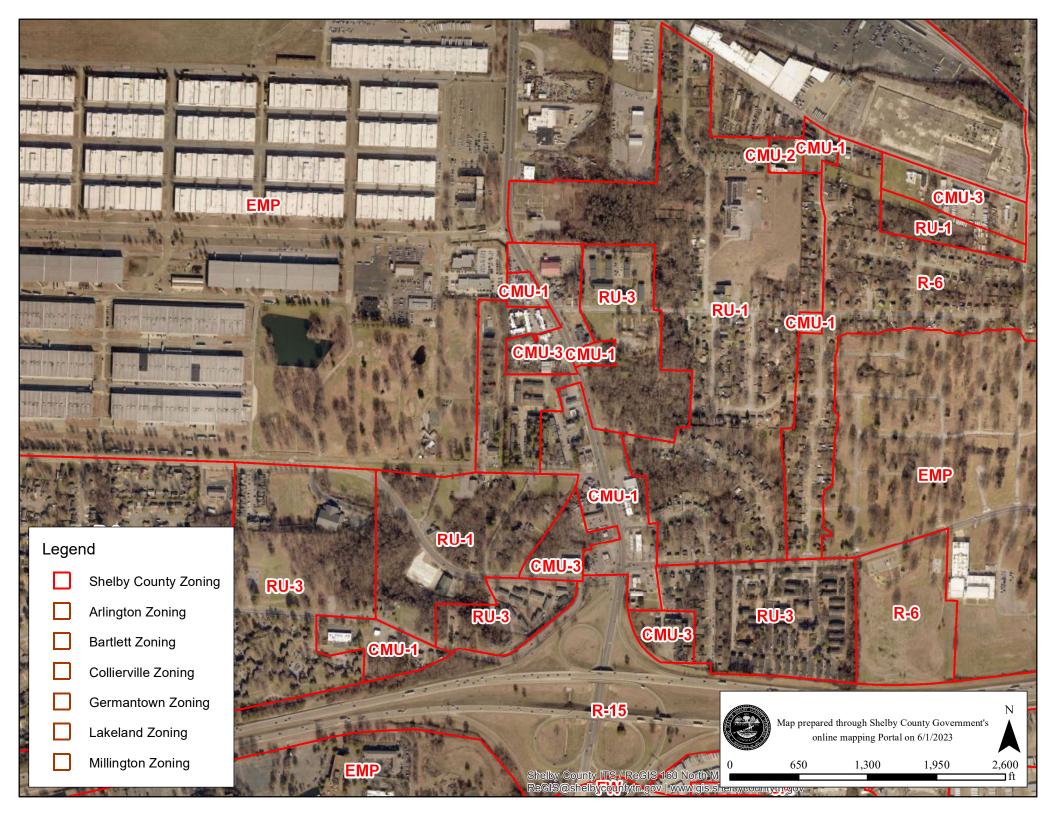

Table 1 Summary of Land Use Controls and Monitoring Requirements and Figure 1 Land and Groundwater Use Restrictions from the MI LUCIP are attached. The majority of the MI is zoned for industrial use. The LUCIP states the area along the eastern boundary of the MI, which contains the former administrative area and the former housing area (Parcels 1 and 2), is approved for unrestricted use (Figure 1). However, zoning restrictions limit residential use to the former housing area and SCHD regulations prevent installation of groundwater wells within ½-mile of the MI property boundary and groundwater plumes resulting from site activities (Figure 1). The golf course (Figure 1) is limited to recreational use per the transfer deed from the Department of the Interior; the land and groundwater use restrictions apply as well.

#### Verification that land use restrictions are being accomplished and LUCs remain effective

- Verify that boundary fence surrounding the golf course area remains intact.
  - Visual inspection conducted on 22 May 2023. No deficiencies or required repairs to the boundary fence identified.
  - VVA obtained the lease for the golf course from the City of Memphis and took over operations in January 2020. Rev. Perkins confirmed via email that VVA was responsible for maintaining the fence around the golf course (Appendix C3). The MI Record of Decision does not require signage on the fence. VVA performs grounds maintenance regularly throughout the year and checks the fence for damage. No damage to the fence has been observed. VVA works quickly to repair damage when it is identified.
- Verify that no residential housing/development or child daycare activities are occurring at the site (except Parcels 1 and 2 along the eastern boundary).
  - Visual inspection conducted on 22 May 2023. No deficiencies identified.
  - Conducted an on-line search of the Shelby County Office of Planning and Development Land Use Controls Section website (<a href="https://shelbycountytn.gov/140/Land-Use-Control-Board">https://shelbycountytn.gov/140/Land-Use-Control-Board</a>) and the zoning atlas (<a href="https://gis.shelbycountytn.gov/zoning">https://gis.shelbycountytn.gov/zoning</a>) on 1 June 2023. The search confirmed that the MI is zoned Industrial District EMP for Employment (<a href="https://appendix.doi.org/pendix.doi.org/">https://appendix.doi.org//>
    Appendix.doi.org/<a href="https://appendix.doi.org/">https://appendix.doi.org/<a href="https://appendix.doi.o
  - Contacted Ms. Bunn of Colliers, Mr. Dingeldein of Barnhart, Mr. Pedigo of SCS, and Rev. Perkins of VVA (Appendix C) via email.