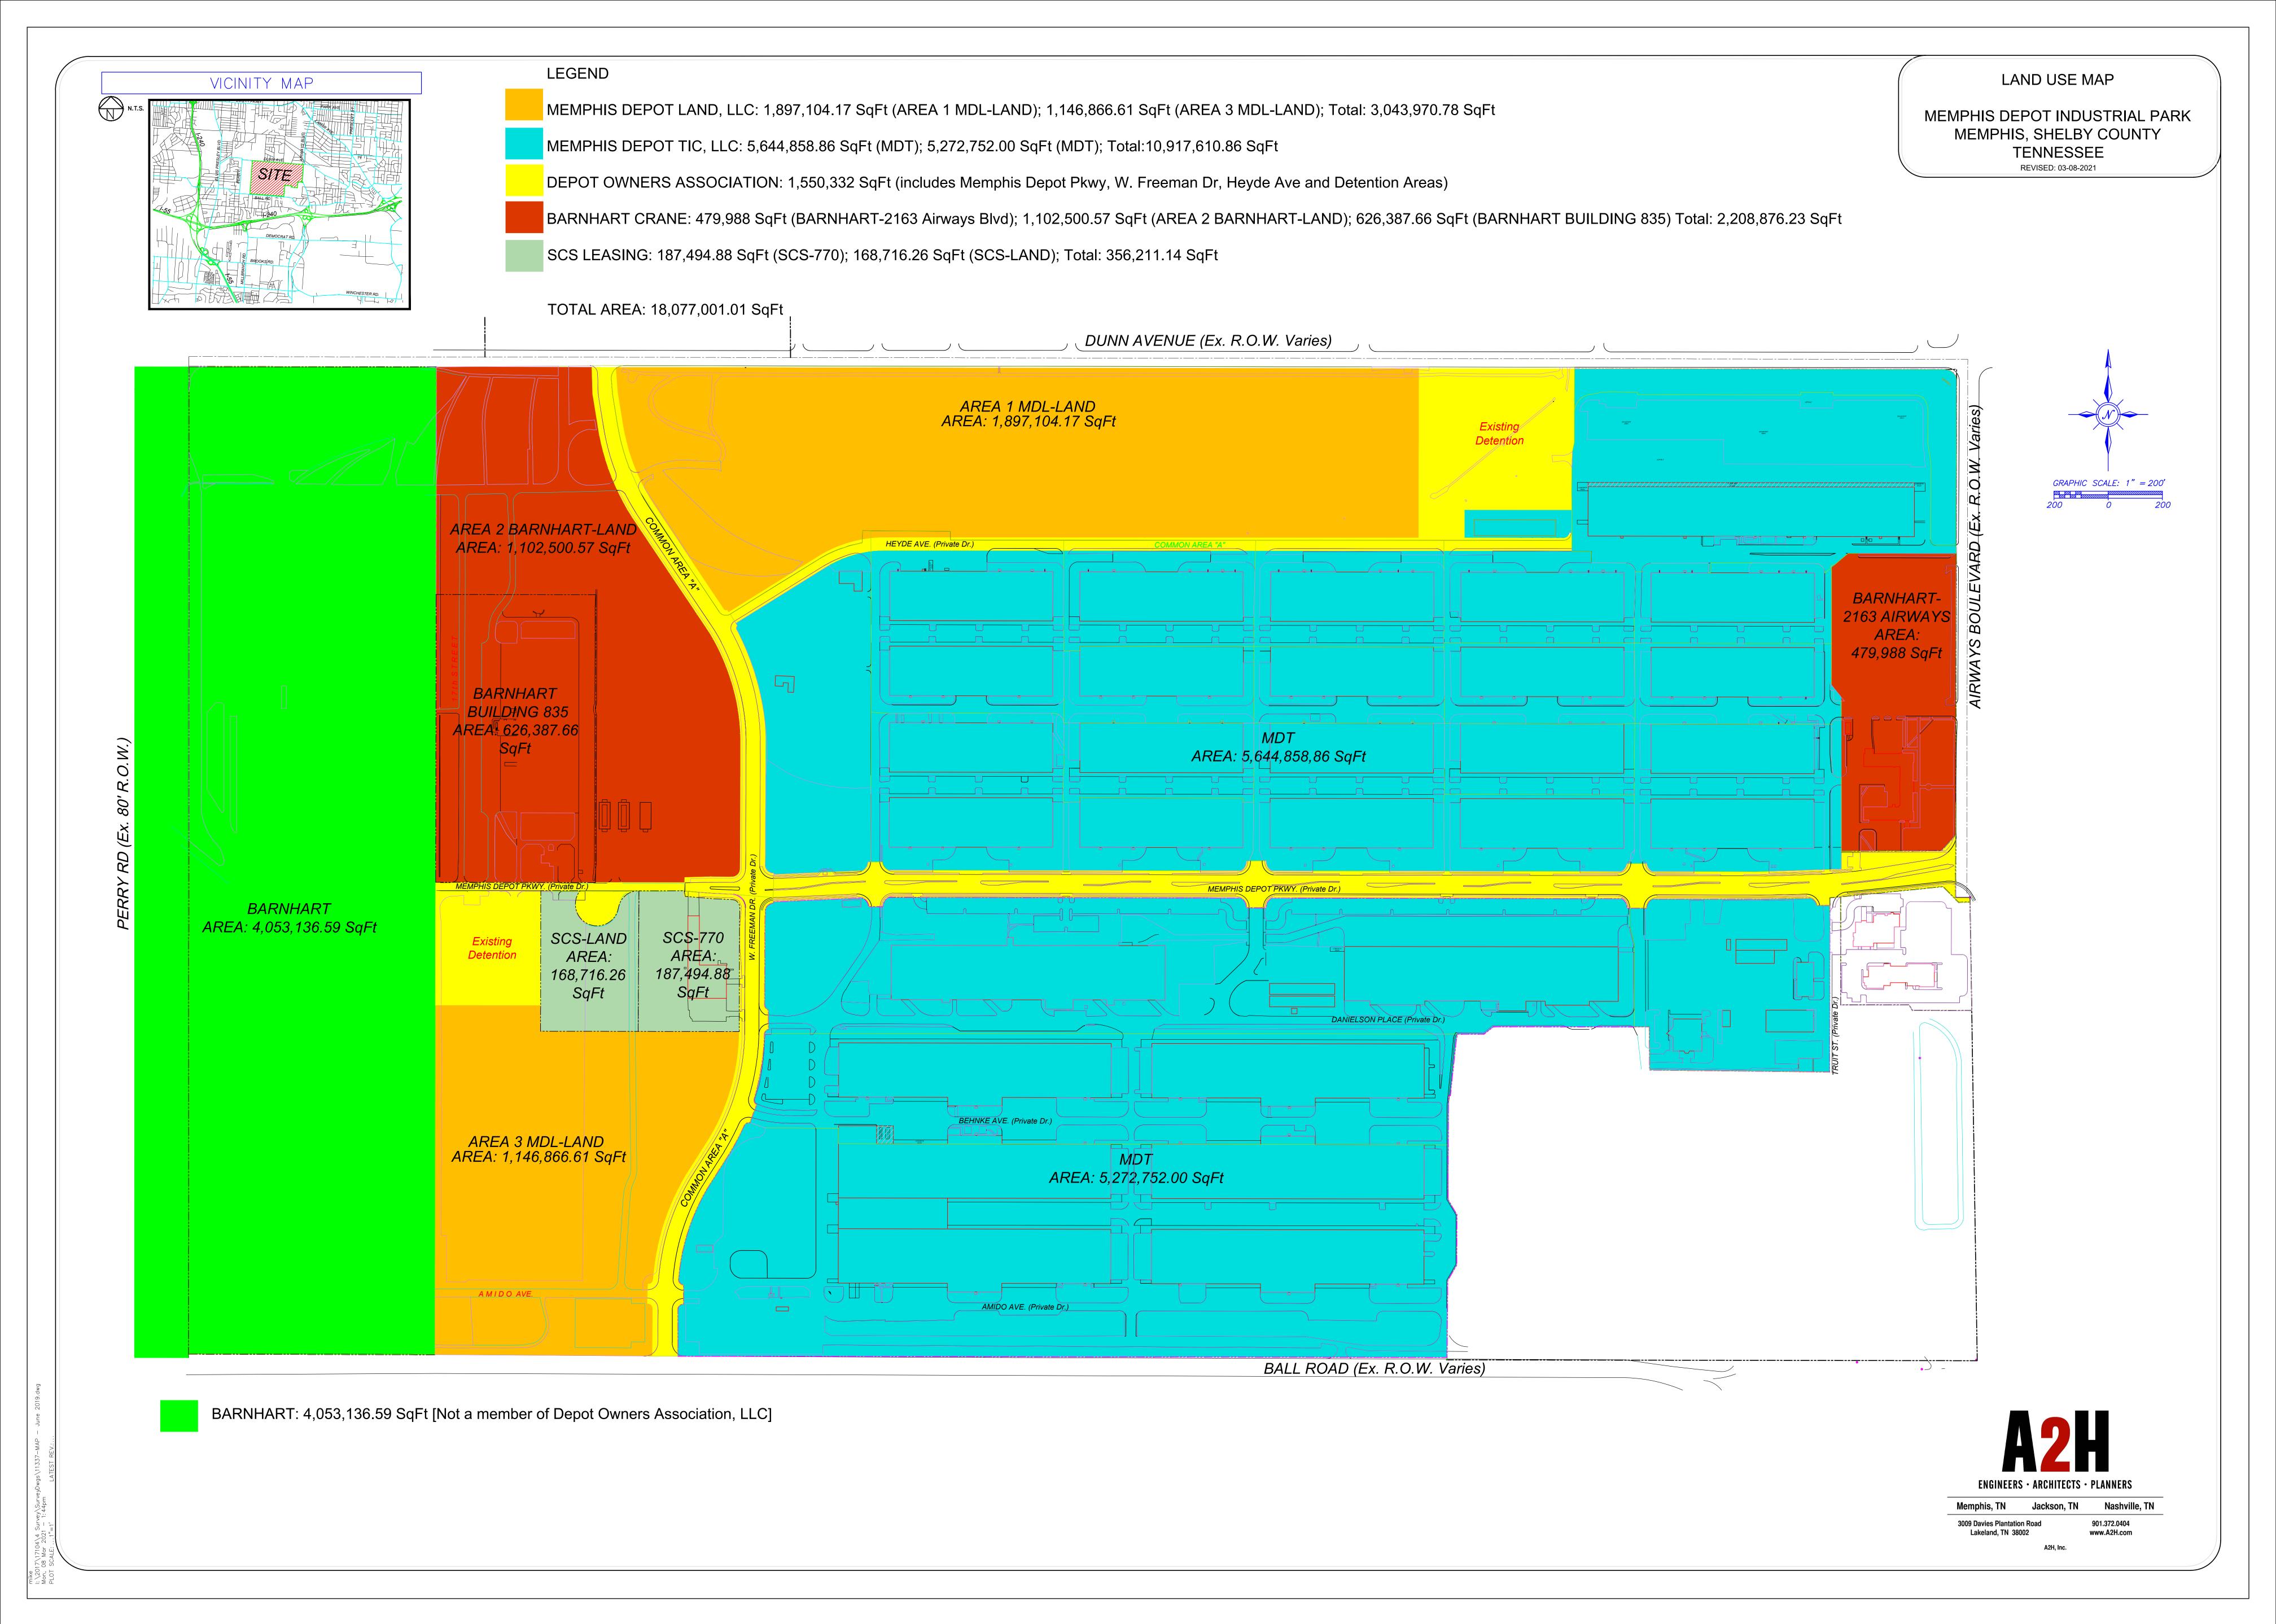

Ms. Bunn confirmed that Colliers manages approximately 356.1 acres of property at the MDIP owned by Memphis Depot TIC LLC, DP 107 LLC, Memphis Depot Land LLC, and Depot Owners Association LLC. The property contains about 4 million square feet of buildings. In 2021, Memphis Depot TIC LLC and DP 107 LLC created Memphis Depot Land LLC to purchase undeveloped property formerly owned by the Depot Redevelopment Corporation. The Depot Owners Association owns approximately 35.6 acres containing the Memphis Depot Parkway, W. Freeman Drive, Heyde Avenue, and two storm water retention ponds. There are no structures on the Depot Owners Association LLC property, except for three guardhouses and only one is currently in use.

#### Discussion, Agreement, and/or Action:

I contacted Mr. David Dingeldein, Barnhart Crane Yard Manager, via email on May 30, 2023. He responded on June 2, 2023, and he confirmed that Barnhart Real Estate LLC, One Seven Zero One Dunn Road LLC, and 2163 Airways Blvd LLC are all managed by Barnhart Crane and Rigging (referred to herein as Barnhart). Barnhart owns 143.8 acres including the buildings and former open storage areas on the west side and the former administrative building on the east side of the former Memphis Depot.

The email also included the questions below. Mr. Pedigo responded via email on June 1, 2023. He confirmed that Supply Chain Solutions owns 8.2 acres including Building 770 and the surrounding property.