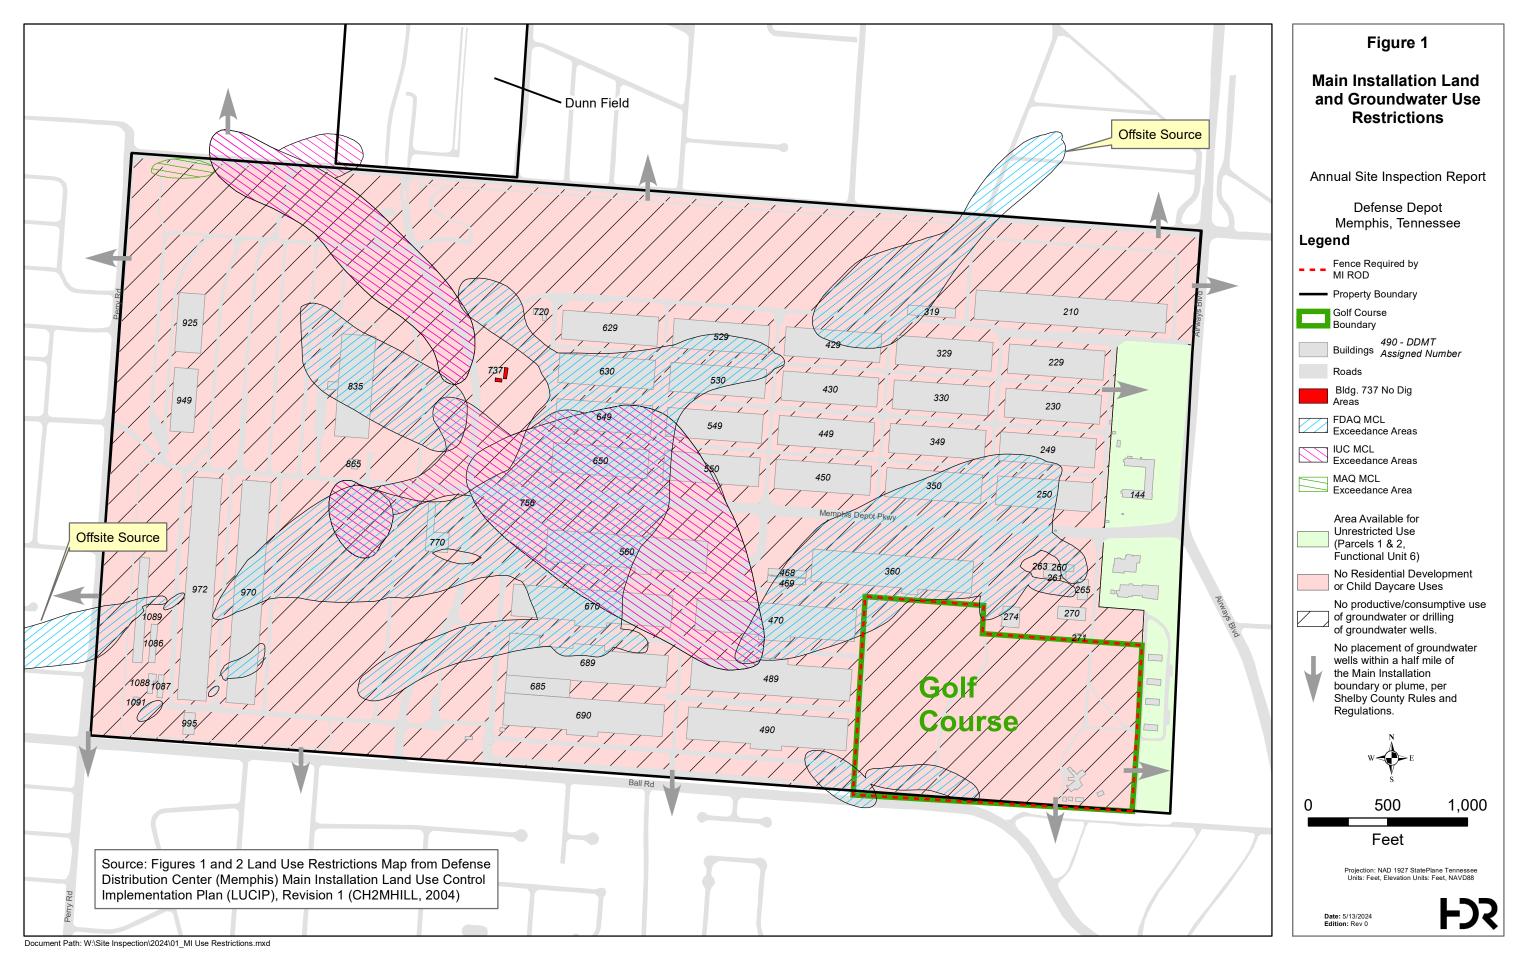

Table 1 Summary of Land Use Controls and Monitoring Requirements and Figure 1 Land and Groundwater Use Restrictions from the MI LUCIP are attached. The majority of the MI is zoned for industrial use. The LUCIP states the area along the eastern boundary of the MI, which contains the former administrative area and the former housing area (Parcels 1 and 2), is approved for unrestricted use (Figure 1). However, zoning restrictions limit residential use to the former housing area and SCHD regulations prevent installation of groundwater wells within ½-mile of the MI property boundary and groundwater plumes resulting from site activities (Figure 1). The golf course (Figure 1) is limited to recreational use per the transfer deed from the Department of the Interior; the land and groundwater use restrictions apply as well.

#### Verification that land use restrictions are being accomplished and LUCs remain effective

- Verify that boundary fence surrounding the golf course area remains intact.
  - Visual inspection conducted on 22 May 2023. No deficiencies or required repairs to the boundary fence identified.
  - VVA obtained the lease for the golf course from the City of Memphis and took over operations in January 2020. Rev. Perkins confirmed via email that VVA was responsible for maintaining the fence around the golf course (Appendix C3). The MI Record of Decision does not require signage on the fence. VVA performs grounds maintenance regularly throughout the year and checks the fence for damage. No damage to the fence has been observed. VVA works quickly to repair damage when it is identified.
- Verify that no residential housing/development or child daycare activities are occurring at the site (except Parcels 1 and 2 along the eastern boundary).
  - Visual inspection conducted on 22 May 2023. No deficiencies identified.
  - Conducted an on-line search of the Shelby County Office of Planning and Development Land Use Controls Section website (<a href="https://shelbycountytn.gov/140/Land-Use-Control-Board">https://shelbycountytn.gov/140/Land-Use-Control-Board</a>) and the zoning atlas (<a href="https://gis.shelbycountytn.gov/zoning">https://gis.shelbycountytn.gov/zoning</a>) on 1 June 2023. The search confirmed that the MI is zoned Industrial District EMP for Employment (<a href="https://appendix.doi.org/pendix.doi.org/">https://appendix.doi.org//>
    Appendix.doi.org/<a href="https://appendix.doi.org/">https://appendix.doi.org/<a href="https://appendix.doi.o
  - Contacted Ms. Bunn of Colliers, Mr. Dingeldein of Barnhart, Mr. Pedigo of SCS, and Rev. Perkins of VVA (Appendix C) via email.

area available for Unrestricted Use (Figure 1). The AO garden area was viewed during the visual inspection.

- Verify that no groundwater wells have been installed at the site (except for monitoring and injection wells that were installed as part of the remedy) and that no production/consumptive use of groundwater is occurring.
  - Visual inspection conducted on 22 May 2023. No deficiencies identified.
  - Ms. Tyson of SCHD responded to email contact on 1 June 2023 (Appendix C). Ms. Tyson confirmed that the Shelby County Department of Health Water Quality Branch is responsible for administering and enforcing the Rules and Regulations of Wells established and adopted on 27 June 2018 by the Shelby County Groundwater Quality Control Board that include a prohibition on installation of consumptive use wells within ½ mile of the designated boundaries of a listed federal Superfund site, including all areas with groundwater contamination.

#### Figure 1

#### **Main Installation Land and Groundwater Use Restrictions**