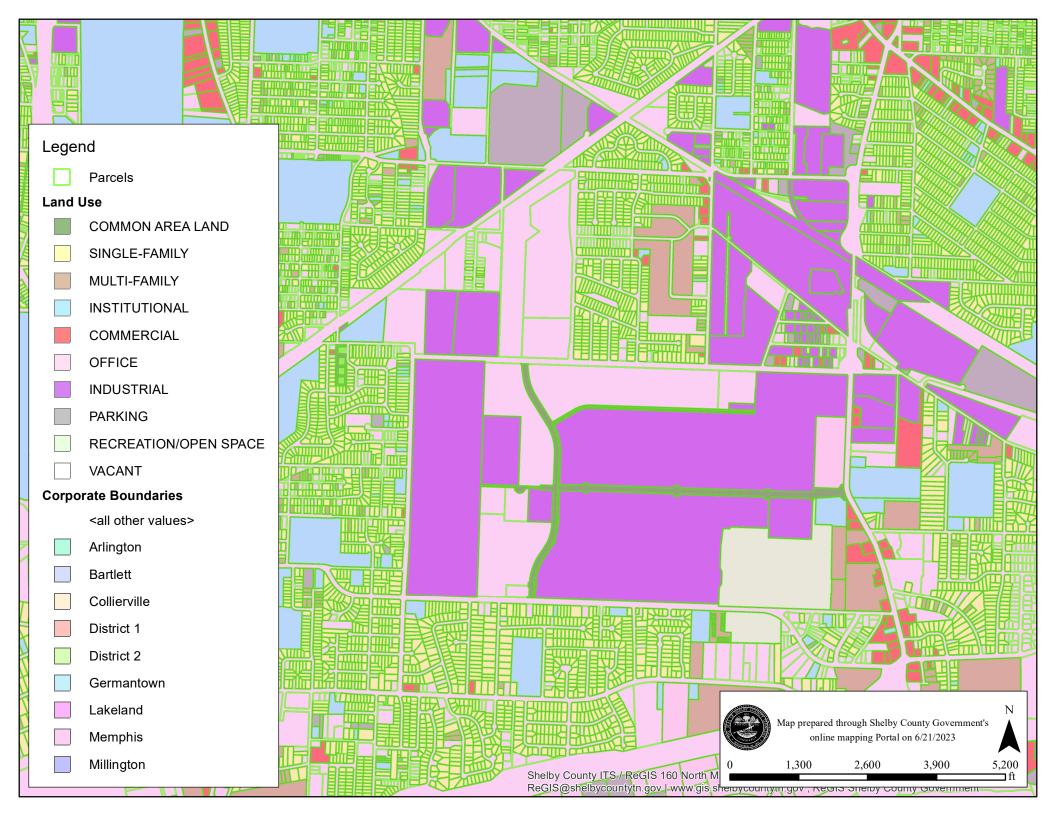

#### 2023 Annual Site Inspection Report

The MI contains approximately 567 acres with open storage areas, warehouses, former military family housing, and outdoor recreational areas. All the MI property has been transferred for reuse through public benefit and economic development conveyances.

Table 1 Summary of Land Use Controls and Monitoring Requirements and Figure 1 Land and Groundwater Use Restrictions from the MI LUCIP are attached. The majority of the MI is zoned for industrial use. The LUCIP states the area along the eastern boundary of the MI, which contains the former administrative area and the former housing area (Parcels 1 and 2), is approved for unrestricted use (Figure 1). However, zoning restrictions limit residential use to the former housing area and SCHD regulations prevent installation of groundwater wells within ½-mile of the MI property boundary and groundwater plumes resulting from site activities (Figure 1). The golf course (Figure 1) is limited to recreational use per the transfer deed from the Department of the Interior; the land and groundwater use restrictions apply as well.