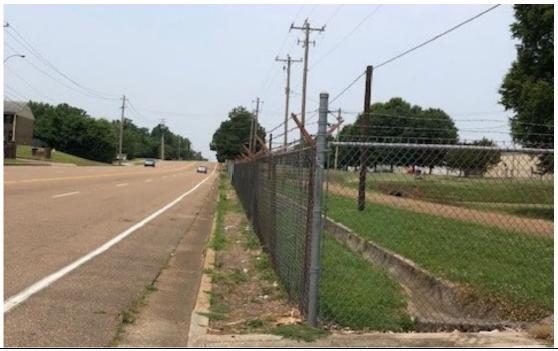

#### Appendix B

Site Photographs, 22 May and 6 June 2023

MI northern fence looking east from Hays Road at Dunn Avenue.

MI northern fence looking west from Hays Road at Dunn Avenue.

MI west central fence adjacent to Barnhart property looking north.

MI west central fence adjacent to Barnhart property looking south.

Southwest corner of Barnhart property looking northeast showing south MI fence.

South central MI fence along Ball Road.

Golf course gate and southern fence looking east on Ball Road.

Golf course southern fence looking west on Ball Road.

Golf course northern fence looking west from northeast corner of the golf course at Truitt Street.

Dunn Field southern fence along Dunn Avenue.

Dunn Field eastern fence looking south towards main gate.