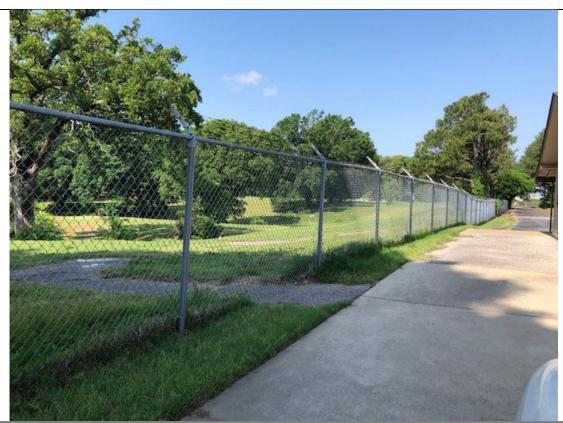

Golf course southern fence looking west on Ball Road.

Golf course northern fence looking west from northeast corner of the golf course at Truitt Street.

Dunn Field southern fence along Dunn Avenue.

Dunn Field eastern fence looking south towards main gate.

Dunn Field northern fence looking east from top of hill on Dunn Field.

Dunn Field northwest corner fence looking west from the northern end of Dunn Field Road.

Dunn Field Hays Road gate and fence looking west from the Hays Road.