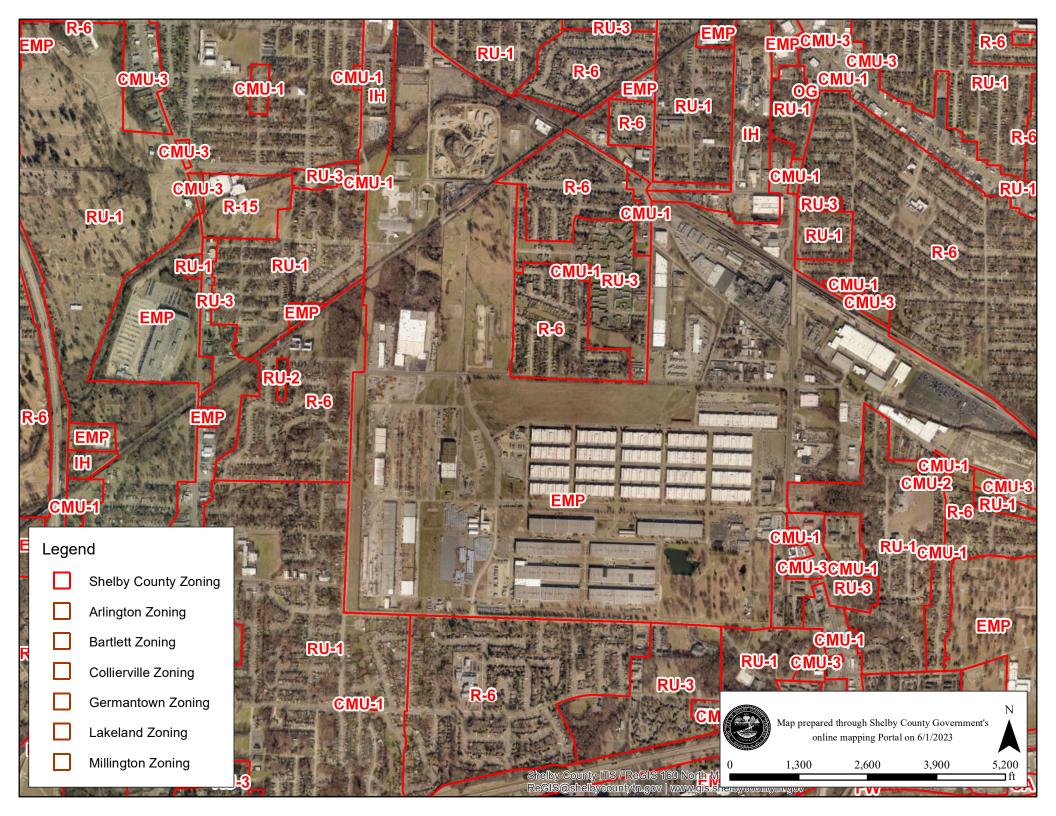

Table 1 Summary of Land Use Controls and Monitoring Requirements and Figure 1 Land and Groundwater Use Restrictions from the MI LUCIP are attached. The majority of the MI is zoned for industrial use. The LUCIP states the area along the eastern boundary of the MI, which contains the former administrative area and the former housing area (Parcels 1 and 2), is approved for unrestricted use (Figure 1). However, zoning restrictions limit residential use to the former housing area and SCHD regulations prevent installation of groundwater wells within ½-mile of the MI property boundary and groundwater plumes resulting from site activities (Figure 1). The golf course (Figure 1) is limited to recreational use per the transfer deed from the Department of the Interior; the land and groundwater use restrictions apply as well.

#### Verification that land use restrictions are being accomplished and LUCs remain effective

- Verify that boundary fence surrounding the golf course area remains intact.
  - Visual inspection conducted on 22 May 2023. No deficiencies or required repairs to the boundary fence identified.
  - VVA obtained the lease for the golf course from the City of Memphis and took over operations in January 2020. Rev. Perkins confirmed via email that VVA was responsible for maintaining the fence around the golf course (Appendix C3). The MI Record of Decision does not require signage on the fence. VVA performs grounds maintenance regularly throughout the year and checks the fence for damage. No damage to the fence has been observed. VVA works quickly to repair damage when it is identified.
- Verify that no residential housing/development or child daycare activities are occurring at the site (except Parcels 1 and 2 along the eastern boundary).
  - Visual inspection conducted on 22 May 2023. No deficiencies identified.
  - Conducted an on-line search of the Shelby County Office of Planning and Development Land Use Controls Section website (<a href="https://shelbycountytn.gov/140/Land-Use-Control-Board">https://shelbycountytn.gov/140/Land-Use-Control-Board</a>) and the zoning atlas (<a href="https://gis.shelbycountytn.gov/zoning">https://gis.shelbycountytn.gov/zoning</a>) on 1 June 2023. The search confirmed that the MI is zoned Industrial District EMP for Employment (<a href="https://appendix.doi.org/pendix.doi.org/">https://appendix.doi.org//>
    Appendix.doi.org/<a href="https://appendix.doi.org/">https://appendix.doi.org/<a href="https://appendix.doi.o
  - Contacted Ms. Bunn of Colliers, Mr. Dingeldein of Barnhart, Mr. Pedigo of SCS, and Rev. Perkins of VVA (Appendix C) via email.