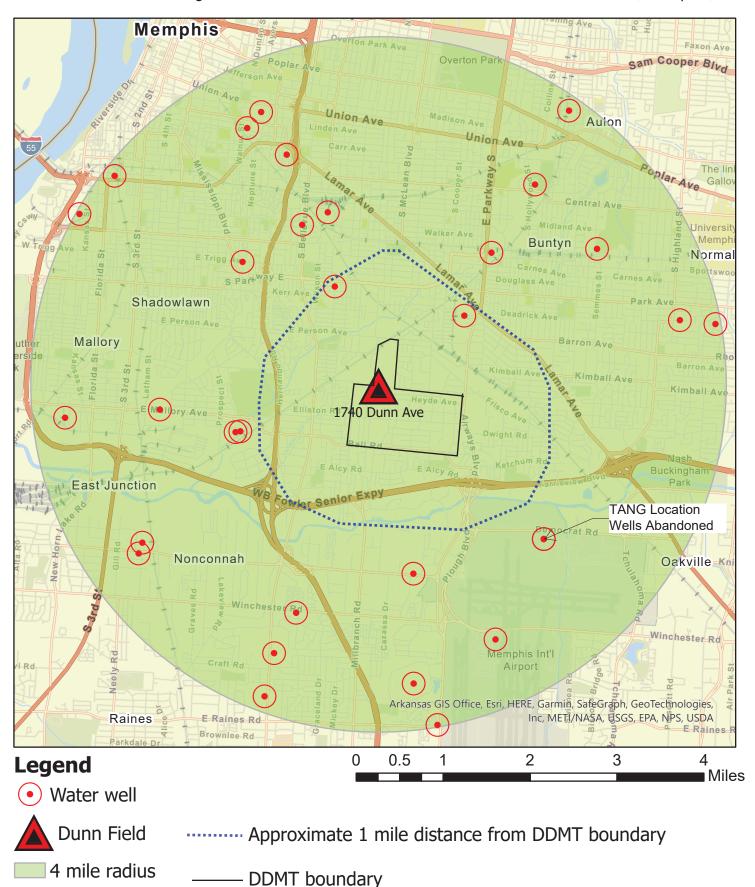

A records search for information on well permits within a 4-mile radius of DDMT issued since July 2022 was requested on 30 May 2023 and provided on 31 May 2023. Discrepancies observed in comparison of the search results from 2022 and 2023 were presented to Ms. Tyson. SCHD reviewed entries for wells and issued a revised well map (Appendix F1) and a table listing wells (Appendix F2) on 28 July 2023. The search results identified 31 water wells at 15 sites within the 4-mile search radius from a central location on DDMT. The DDMT boundary and the area within approximately one mile of the boundary are shown on the well map.

Two wells are shown approximately 1 mile from DDMT; no wells are within the 0.5-mile buffer required by SCHD. The well near Airways and Lamar is at 2227 Deadrick Ave (Bioenergy Development Group, LLC) and the well near S Parkway East is at 1476 Quinn Ave (Carolyn Porter). The well table (Appendix F2) lists two wells at Tennessee Air National Guard (TANG) although only one well is shown on the figure (Appendix F1). Discussion with SCHD and review of TDEC TN Water Well Desktop Application indicates the TANG wells have been abandoned by filling with cement-bentonite grout. Ms. Bunn of Colliers, Mr. Dingeldein of Barnhart, Mr. Pedigo of SCS, and Rev. Perkins of VVA were contacted via email (Appendix C). All confirmed no groundwater extraction wells have been installed at their property on the site and no production/consumptive use of groundwater is occurring.

A records search for information on well permits within a 4-mile radius of DDMT issued since July 2022 was requested on 30 May 2023 and provided on 31 May 2023. Discrepancies observed in comparison of the search results from 2022 and 2023 were presented to Ms. Tyson. SCHD reviewed entries for wells and issued a revised well map (Appendix F1) and table listing well locations (Appendix F2) on 28 July 2023. The search results identified 31 water wells at 15 sites within the 4-mile search radius from a central location on DDMT. The DDMT boundary and the area within approximately one mile of the boundary are shown on the well map.

Two wells are shown approximately 1 mile from DDMT; no wells are within the 0.5-mile buffer required by SCHD. The well near Airways and Lamar is at 2227 Deadrick Ave (Bioenergy Development Group, LLC) and the well near S Parkway East is at 1476 Quinn Ave (Carolyn Porter) but none within 1 mile of the MI boundary. The well table (Appendix F2) lists two wells at Tennessee Air National Guard (TANG) although only one well is shown on the figure (Appendix F1). Discussion with SCHD and review of TDEC TN Water Well Desktop Application indicates the TANG wells have been abandoned by filling with cement-bentonite grout.