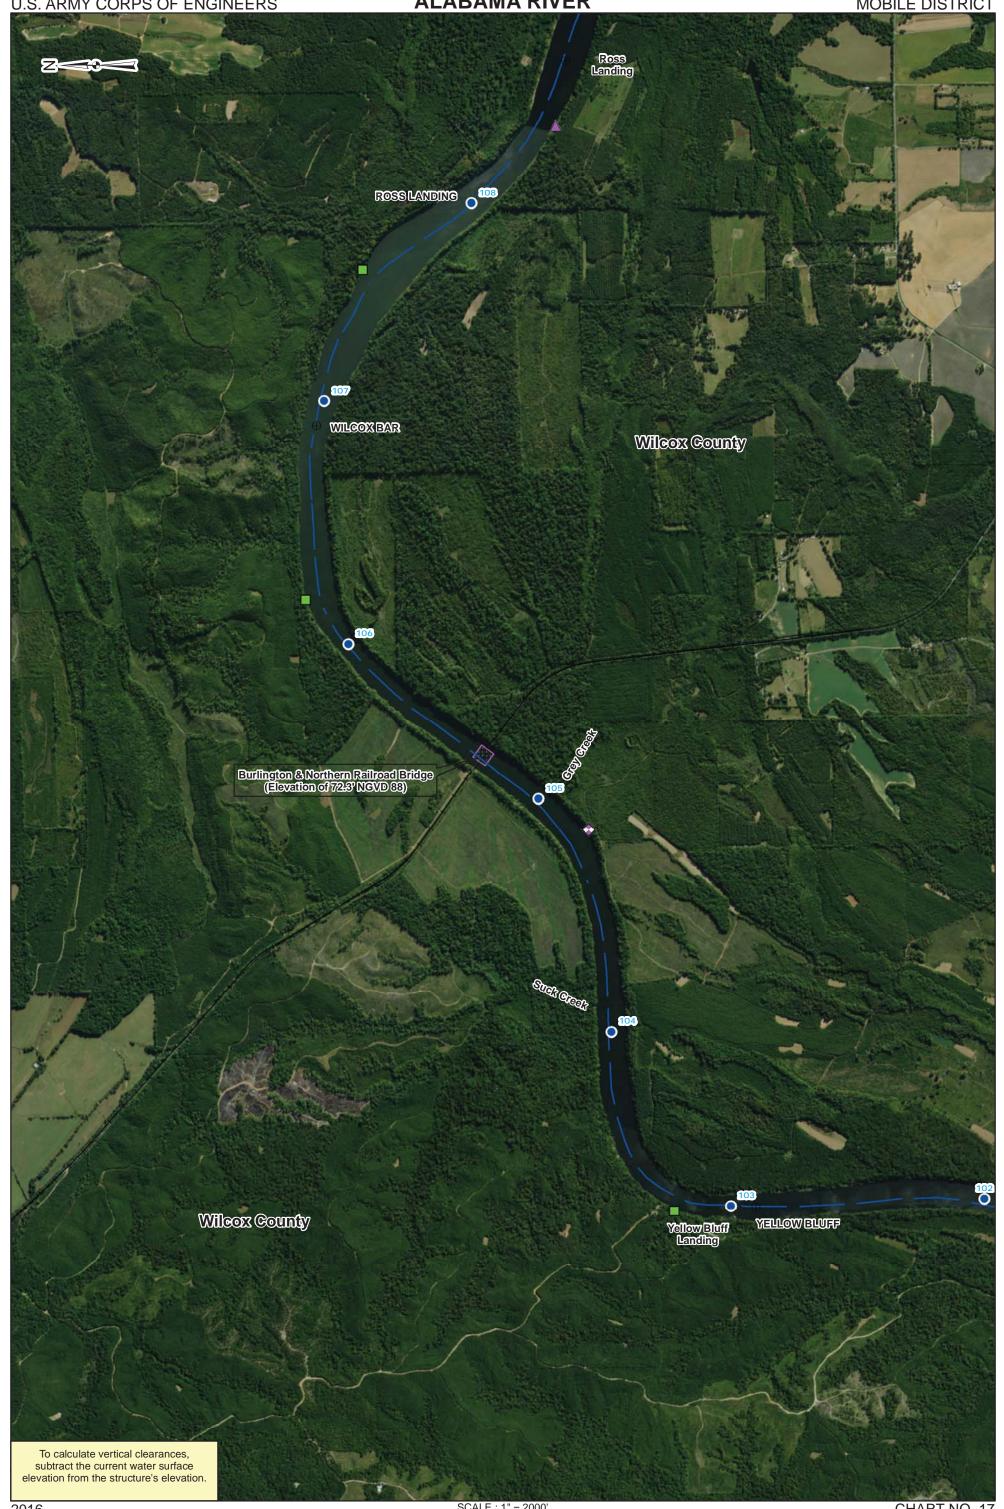

TRICT



CHART NO. 11 RIVER MILE 70.2 -7 5.1

|       |     |   |         | l" = 2000 | '     |       |
|-------|-----|---|---------|-----------|-------|-------|
| 1,000 | 500 | 0 | 1,000 . | 2,000     | 3,000 | 4,000 |
|       | _   |   |         |           |       | Feet  |

MOBILE DISTRICT





### ALABAMA RIVER

MOBILE DISTRICT







### CHART NO. 13 RIVER MILE 81.0 - 85.4





1,000 500 0

# CHART NO. 14 RIVER MILE 85.4 -<sub>9</sub> 0.0



### **ALABAMA RIVER**

MOBILE DISTRICT



|       |     |   | SCALE : 1 |       |       |       |
|-------|-----|---|-----------|-------|-------|-------|
| 1,000 | 500 | 0 | 1,000     | 2,000 | 3,000 | 4,000 |
|       | _   |   |           |       |       | Feet  |

## CHART NO. 16 RIVER MILE 95.7 - 101.9

### **ALABAMA RIVER**

MOBILE DISTRICT



| SCALE : 1" = 2000' |     |   |       |       |       |       |  |  |  |
|--------------------|-----|---|-------|-------|-------|-------|--|--|--|
| 1,000              | 500 | 0 | 1,000 | 2,000 | 3,000 | 4,000 |  |  |  |
|                    |     |   |       |       |       | Feet  |  |  |  |

## CHART NO. 17 RIVER MILE 101.9 - 108.8

### **ALABAMA RIVER**

MOBILE DISTRICT





|       |     |   | SCALE: 1 | 1" = 2000 | '     |       |
|-------|-----|---|----------|-----------|-------|-------|
| 1,000 | 500 | 0 | 1,000    | 2,000     | 3,000 | 4,000 |
|       |     |   |          |           |       | Feet  |

#### CHART NO. 18 RIVER MILE 108.8 - 119.8

## **ALABAMA RIVER**

### MOBILE DISTRICT





| CHART NO. 19             |
|--------------------------|
| RIVER MILE 119.8 - 126.8 |