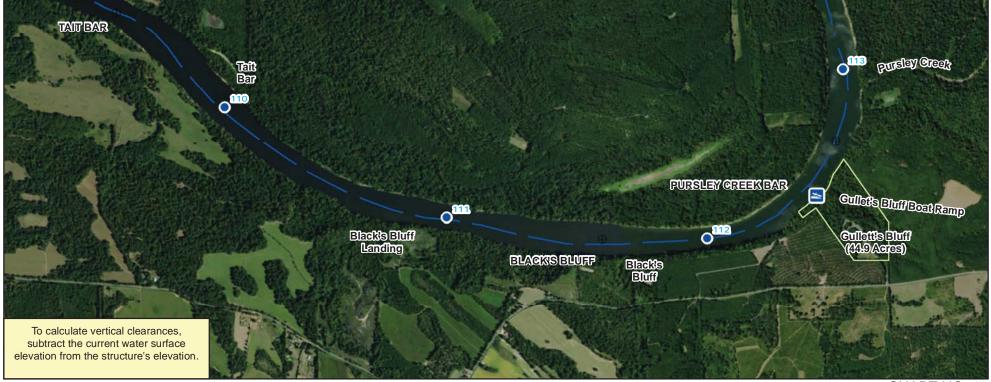

#### CHART NO. 18 RIVER MILE 108.8 - 119.8

### MOBILE DISTRICT

| CHART NO. 19             |
|--------------------------|
| RIVER MILE 119.8 - 126.8 |

|       |     |   | SCALE. | 1" = 2000 | '     |       |
|-------|-----|---|--------|-----------|-------|-------|
| 1,000 | 500 | 0 | 1,000  | 2,000     | 3,000 | 4,000 |
|       | _   |   |        |           |       | Feet  |