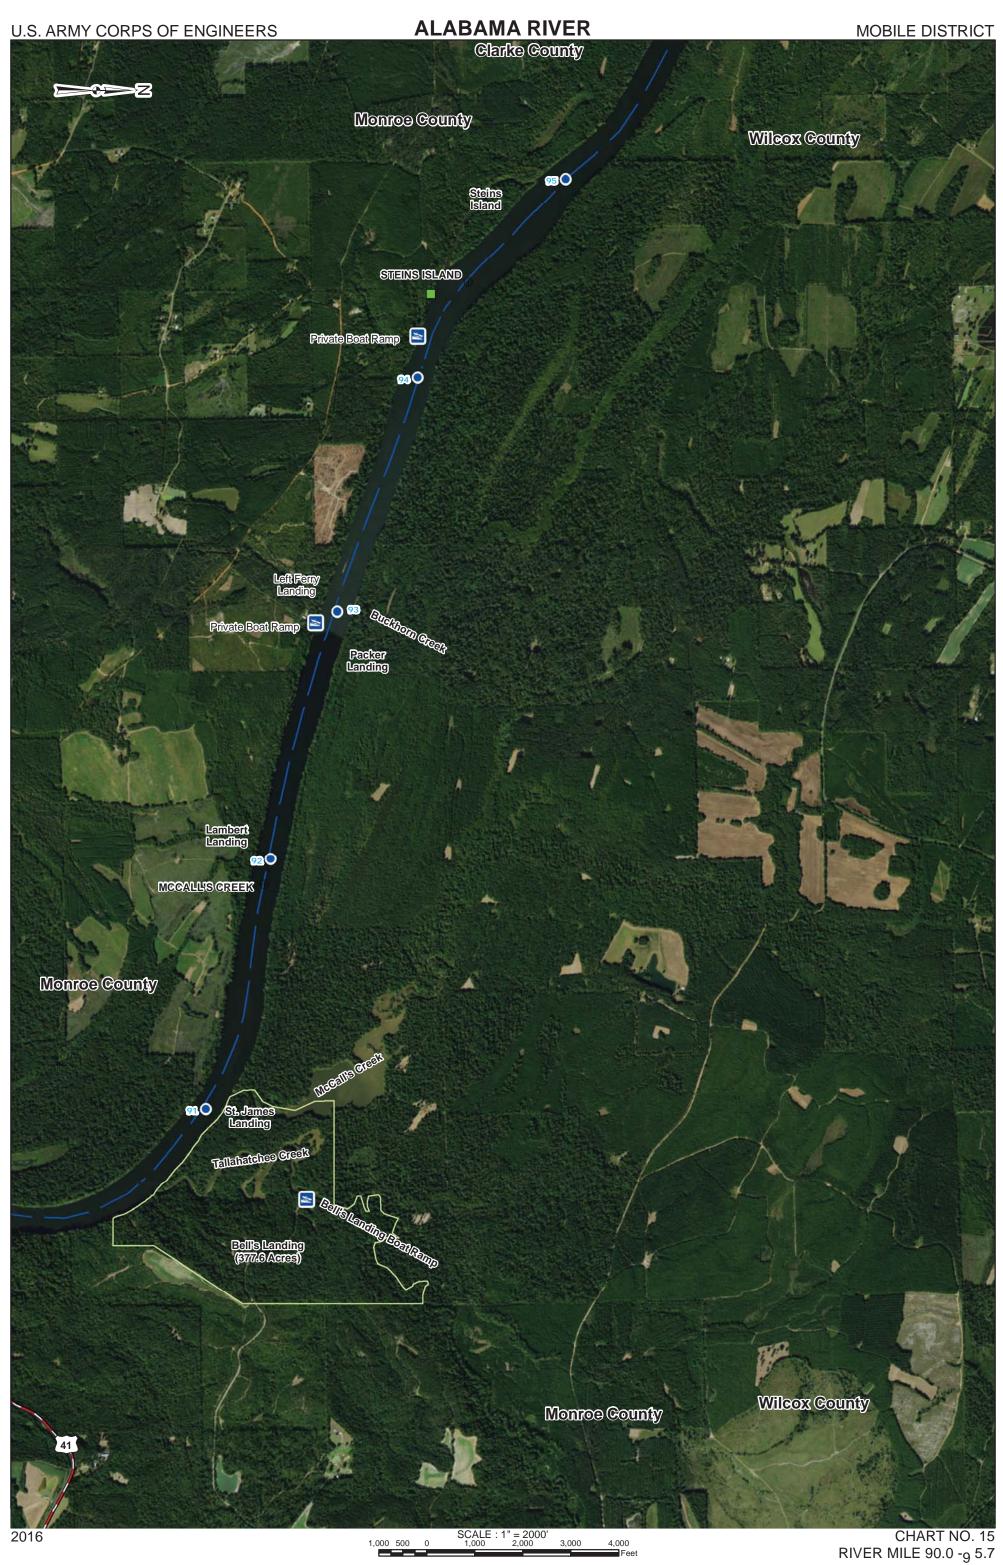

## **ALABAMA RIVER**

MOBILE DISTRICT



CHART NO. 11 RIVER MILE 70.2 -7 5.1

|       |     |   |         | l" = 2000 | '     |       |
|-------|-----|---|---------|-----------|-------|-------|
| 1,000 | 500 | 0 | 1,000 . | 2,000     | 3,000 | 4,000 |
|       | _   |   |         |           |       | Feet  |

MOBILE DISTRICT





### ALABAMA RIVER

MOBILE DISTRICT







### CHART NO. 13 RIVER MILE 81.0 - 85.4





1,000 500 0

# CHART NO. 14 RIVER MILE 85.4 -<sub>9</sub> 0.0



### **ALABAMA RIVER**

MOBILE DISTRICT



|       |     |   | SCALE : 1 |       |       |       |
|-------|-----|---|-----------|-------|-------|-------|
| 1,000 | 500 | 0 | 1,000     | 2,000 | 3,000 | 4,000 |
|       | _   |   |           |       |       | Feet  |

## CHART NO. 16 RIVER MILE 95.7 - 101.9

### **ALABAMA RIVER**

MOBILE DISTRICT



| SCALE : 1" = 2000' |     |   |       |       |       |       |  |  |  |
|--------------------|-----|---|-------|-------|-------|-------|--|--|--|
| 1,000              | 500 | 0 | 1,000 | 2,000 | 3,000 | 4,000 |  |  |  |
|                    |     |   |       |       |       | Feet  |  |  |  |

## CHART NO. 17 RIVER MILE 101.9 - 108.8

### **ALABAMA RIVER**

MOBILE DISTRICT





|       |     |   | SCALE: 1 | 1" = 2000 | '     |       |
|-----