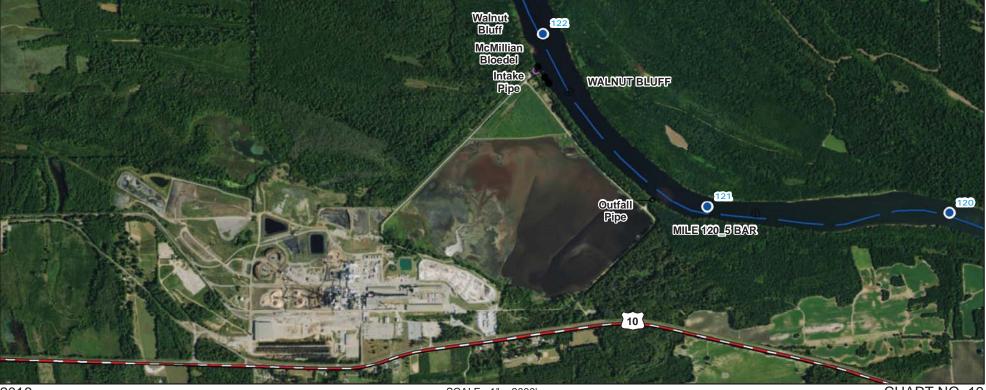

eet  |

## CHART NO. 16 RIVER MILE 95.7 - 101.9

### **ALABAMA RIVER**

MOBILE DISTRICT



| SCALE : 1" = 2000' |     |   |       |       |       |       |  |  |  |
|--------------------|-----|---|-------|-------|-------|-------|--|--|--|
| 1,000              | 500 | 0 | 1,000 | 2,000 | 3,000 | 4,000 |  |  |  |
|                    |     |   |       |       |       | Feet  |  |  |  |

## CHART NO. 17 RIVER MILE 101.9 - 108.8

### **ALABAMA RIVER**

MOBILE DISTRICT





|       |     |   | SCALE: 1 | 1" = 2000 | '     |       |
|-------|-----|---|----------|-----------|-------|-------|
| 1,000 | 500 | 0 | 1,000    | 2,000     | 3,000 | 4,000 |
|       |     |   |          |           |       | Feet  |

#### CHART NO. 18 RIVER MILE 108.8 - 119.8

## **ALABAMA RIVER**

### MOBILE DISTRICT





| CHART NO. 19             |
|--------------------------|
| RIVER MILE 119.8 - 126.8 |



|       |     |   | SCALE. | 1" = 2000 | '     |       |
|-------|-----|---|--------|-----------|-------|-------|
| 1,000 | 500 | 0 | 1,000  | 2,000     | 3,000 | 4,000 |
|       | _   |   |        |           |       | Feet  |



CHART NO. 20 RIVER MILE 126.8 - 131.8

2016

|       |     |   | SCALE. | 1" = 2000 |       |       |
|-------|-----|---|--------|-----------|-------|-------|
| 1,000 | 500 | 0 | 1,000  | 2,000     | 3,000 | 4,000 |
|       |     |   |        |           |       | Feet  |

### **ALABAMA RIVER**

MOBILE DISTRICT



## RIVER MILE 131.8 - 138.3