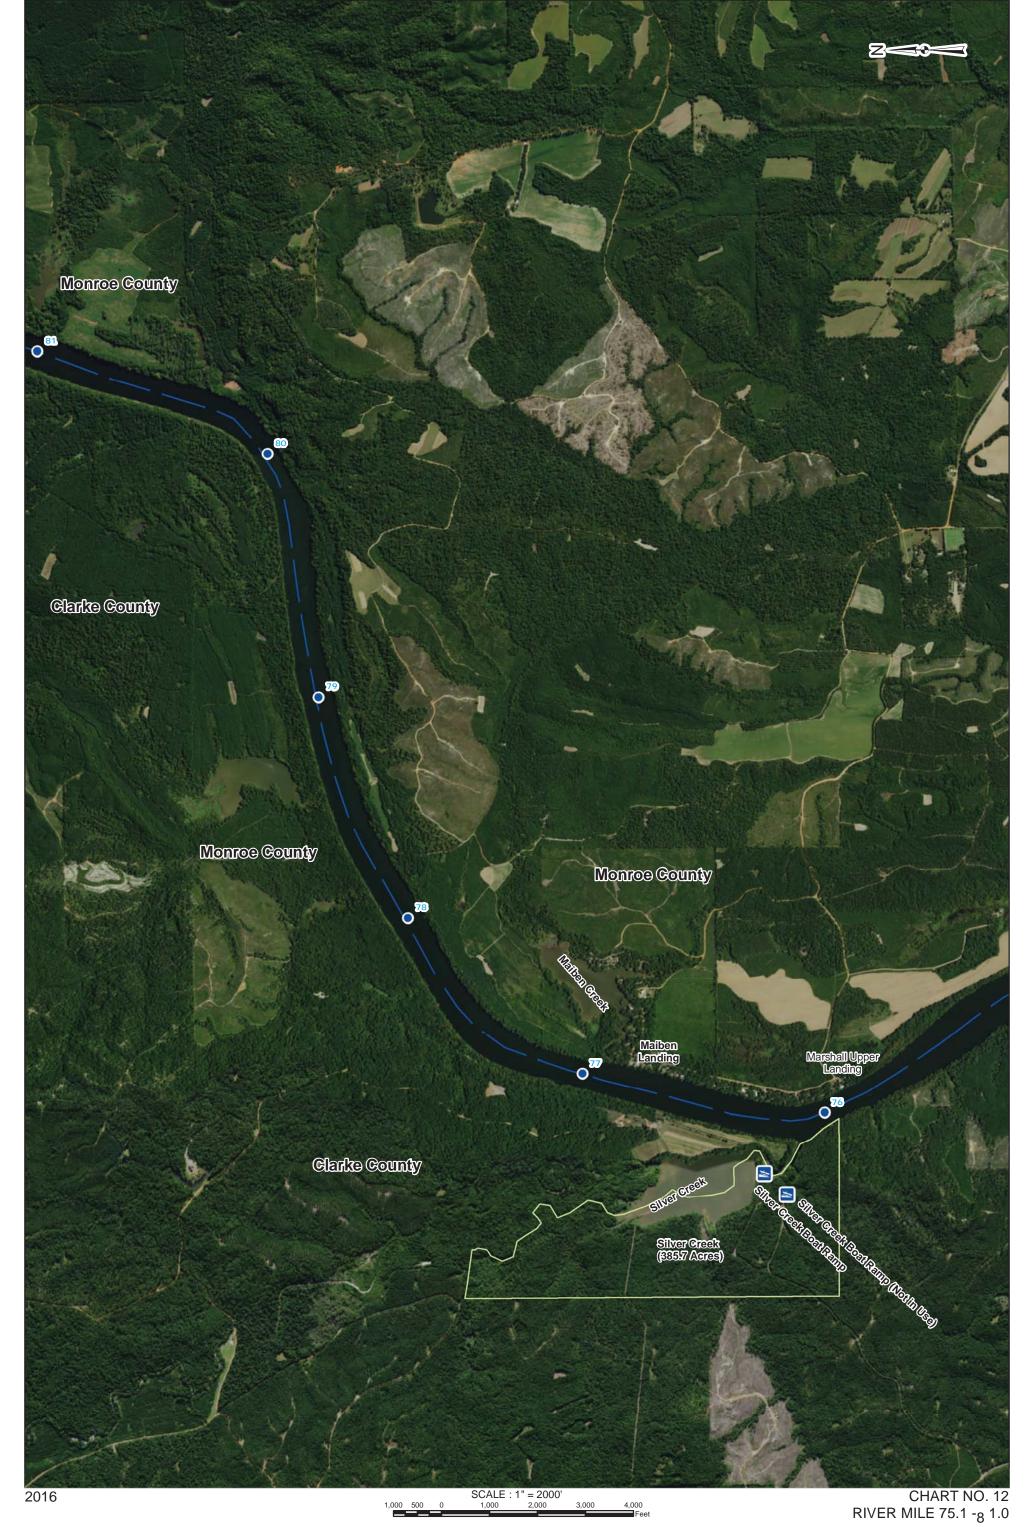

### ALABAMA RIVER

MOBILE DISTRICT

### CHART NO. 13 RIVER MILE 81.0 - 85.4

1,000 500 0