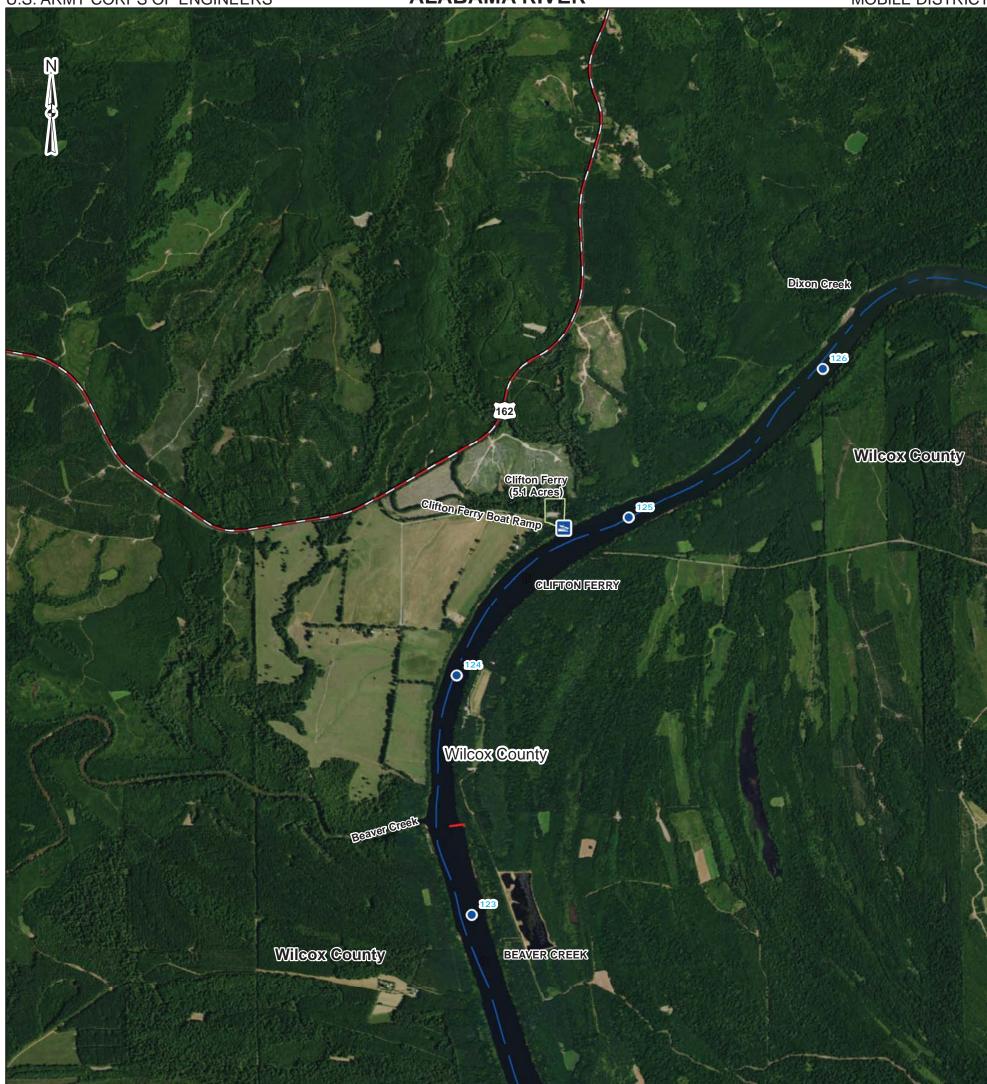

CHART NO. 20 RIVER MILE 126.8 - 131.8

2016

|       |     |   | SCALE. | 1" = 2000 |       |       |
|-------|-----|---|--------|-----------|-------|-------|
| 1,000 | 500 | 0 | 1,000  | 2,000     | 3,000 | 4,000 |
|       |     |   |        |           |       | Feet  |