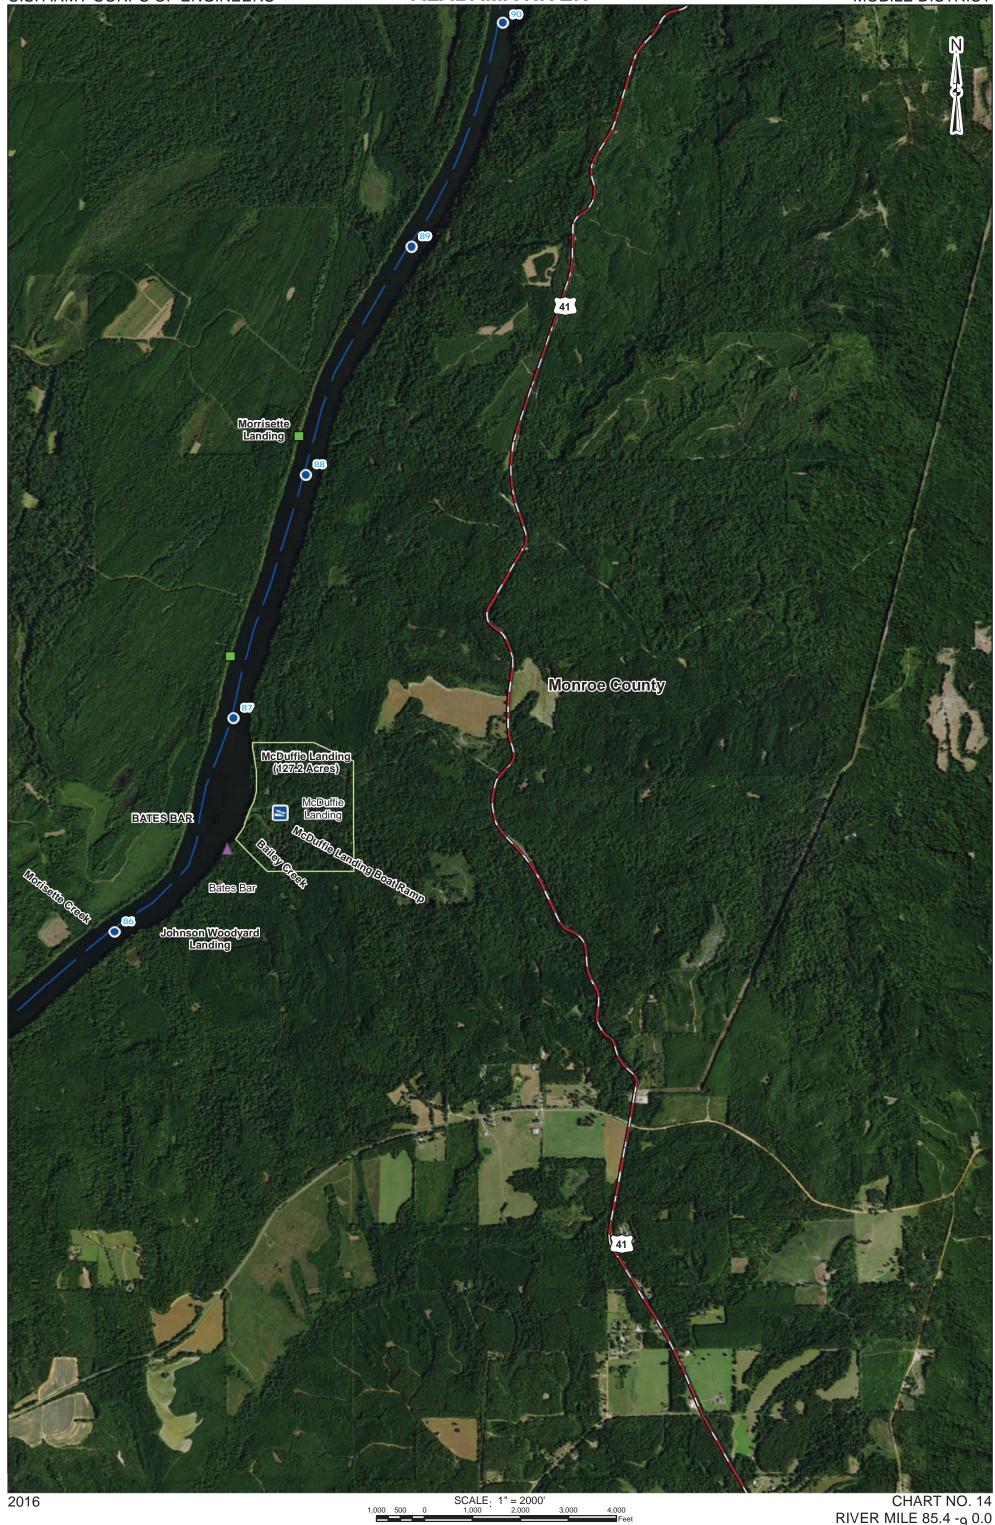

## **ALABAMA RIVER**

MOBILE DISTRICT



CHART NO. 11 RIVER MILE 70.2 -7 5.1

|       |     |   |         | l" = 2000 | '     |       |
|-------|-----|---|---------|-----------|-------|-------|
| 1,000 | 500 | 0 | 1,000 . | 2,000     | 3,000 | 4,000 |
|       | _   |   |         |           |       | Feet  |

MOBILE DISTRICT





### ALABAMA RIVER

MOBILE DISTRICT







### CHART NO. 13 RIVER MILE 81.0 - 85.4





1,000 500 0

# CHART NO. 14 RIVER MILE 85.4 -<sub>9</sub> 0.0



### **ALABAMA RIVER**

MOBILE DISTRICT



|       |     |   | SCALE : 1 |       |       |       |
|-------|-----|---|-----------|-------|-------|-------|
| 1,000 | 500 | 0 | 1,000     | 2,000 | 3,000 | 4,000 |
|       | _   |   |           |       |       | Feet  |

## CHART NO. 16 RIVER MILE 95.7 - 101.9

### **ALABAMA RIVER**

MOBILE DISTRICT



| SCALE : 1" = 2000' |     |   |       |       |       |       |  |  |  |
|--------------------|-----|---|-------|-------|-------|-------|--|--|--|
| 1,000              | 500 | 0 | 1,000 | 2,000 | 3,000 | 4,000 |  |  |  |
|                    |     |   |       |       |       | Feet  |  |  |  |

## CHART NO. 17 RIVER MILE 101.9 - 108.8

### **ALABAMA RIVER**

MOBILE DISTRICT