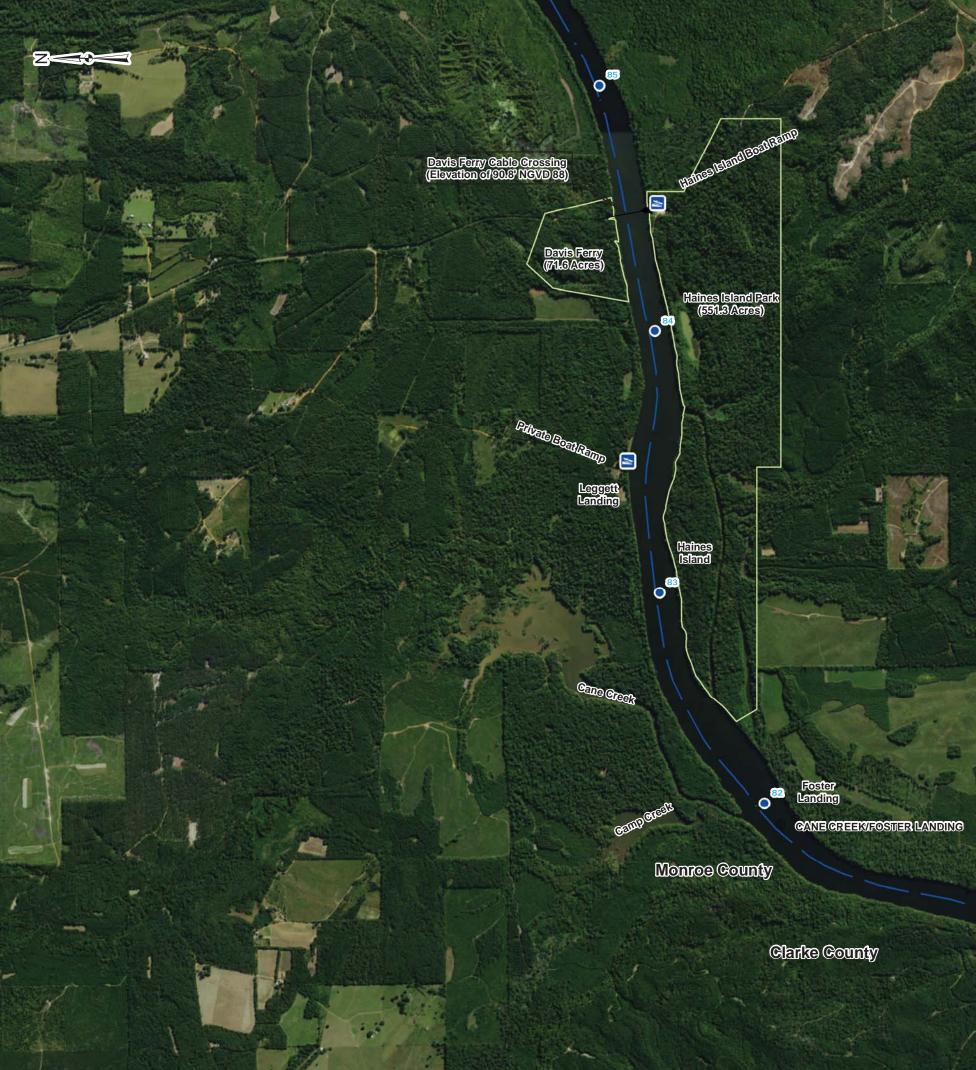

# CHART NO. 14 RIVER MILE 85.4 -<sub>9</sub> 0.0

### **ALABAMA RIVER**

MOBILE DISTRICT

|       |     |   | SCALE : 1 |       |       |       |
|-------|-----|---|-----------|-------|-------|-------|
| 1,000 | 500 | 0 | 1,000     | 2,000 | 3,000 | 4,000 |
|       | _   |   |           |       |       | Feet  |