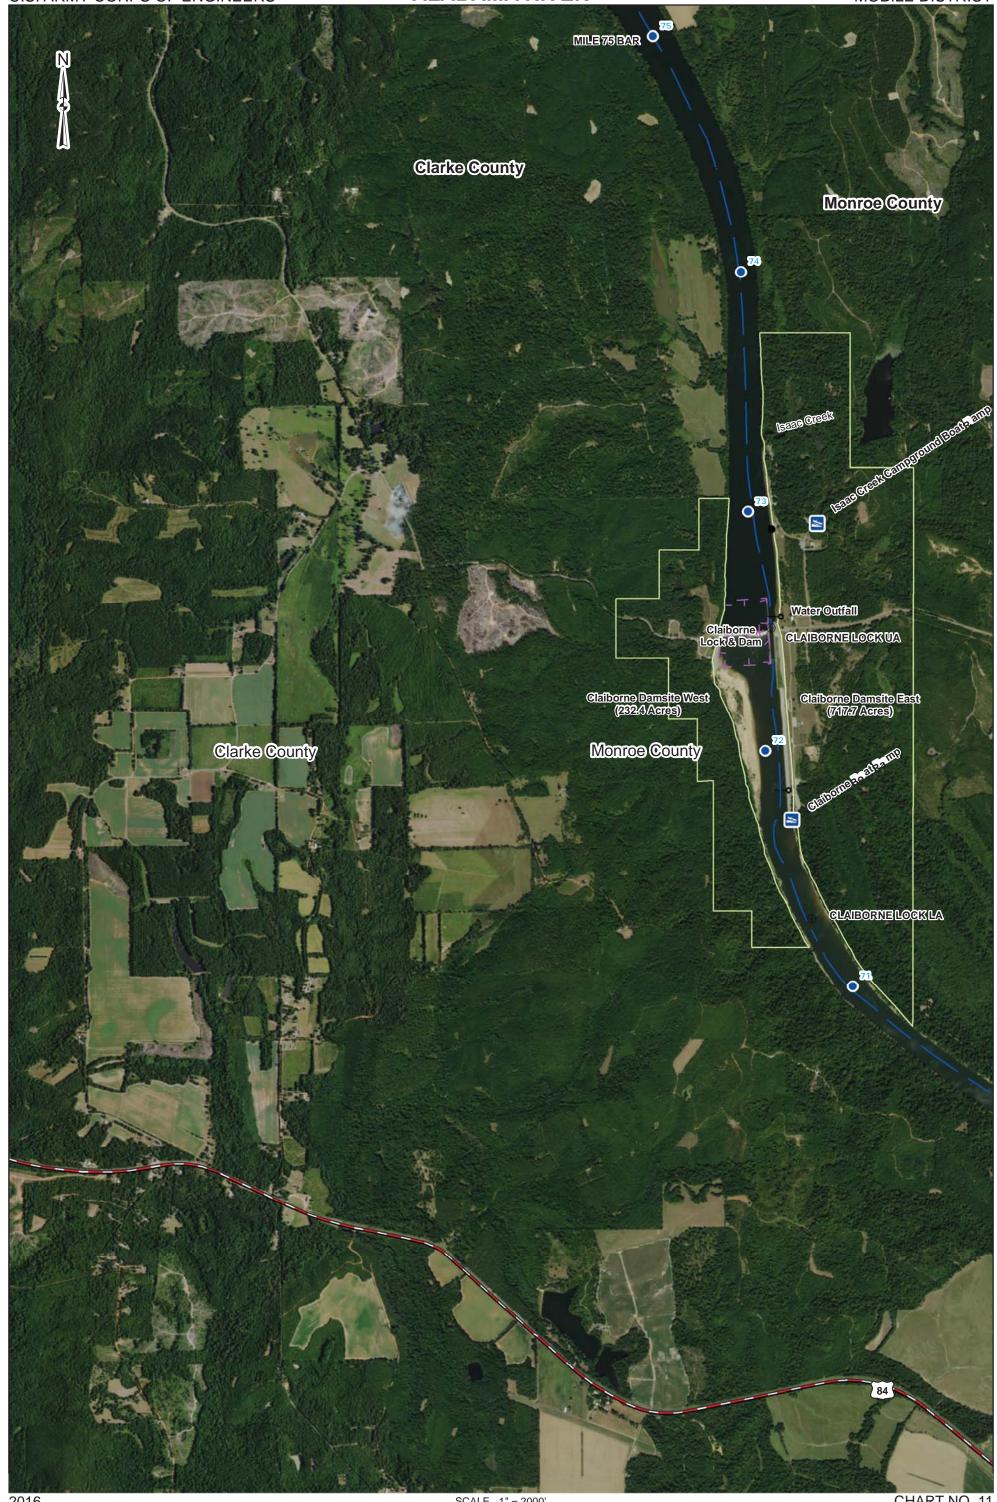

## **ALABAMA RIVER**

MOBILE DISTRICT

CHART NO. 11 RIVER MILE 70.2 -7 5.1

|       |     |   |         | l" = 2000 | '     |       |
|-------|-----|---|---------|-----------|-------|-------|
| 1,000 | 500 | 0 | 1,000 . | 2,000     | 3,000 | 4,000 |
|       | _   |   |         |           |       | Feet  |