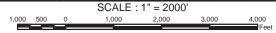

## **ALABAMA RIVER**

MOBILE DISTRICT



CHART NO. 11 RIVER MILE 70.2 -7 5.1

|       |     |   |         | l" = 2000 | '     |       |
|-------|-----|---|---------|-----------|-------|-------|
| 1,000 | 500 | 0 | 1,000 . | 2,000     | 3,000 | 4,000 |
|       | _   |   |         |           |       | Feet  |

MOBILE DISTRICT





### ALABAMA RIVER

MOBILE DISTRICT







### CHART NO. 13 RIVER MILE 81.0 - 85.4





1,000 500 0

# CHART NO. 14 RIVER MILE 85.4 -<sub>9</sub> 0.0



### **ALABAMA RIVER**

MOBILE DISTRICT



|       |     |   | SCALE : 1 |       |       |       |
|-------|-----|---|-----------|-------|-------|-------|
| 1,000 | 500 | 0 | 1,000     | 2,000 | 3,000 | 4,000 |
|       | _   |   |           |       |       | Feet  |

## CHART NO. 16 RIVER MILE 95.7 - 101.9

### **ALABAMA RIVER**

MOBILE DISTRICT



| SCALE : 1" = 2000' |     |   |       |       |       |       |  |  |  |
|--------------------|-----|---|-------|-------|-------|-------|--|--|--|
| 1,000              | 500 | 0 | 1,000 | 2,000 | 3,000 | 4,000 |  |  |  |
|                    |     |   |       |       |       | Feet  |  |  |  |

## CHART NO. 17 RIVER MILE 101.9 - 108.8