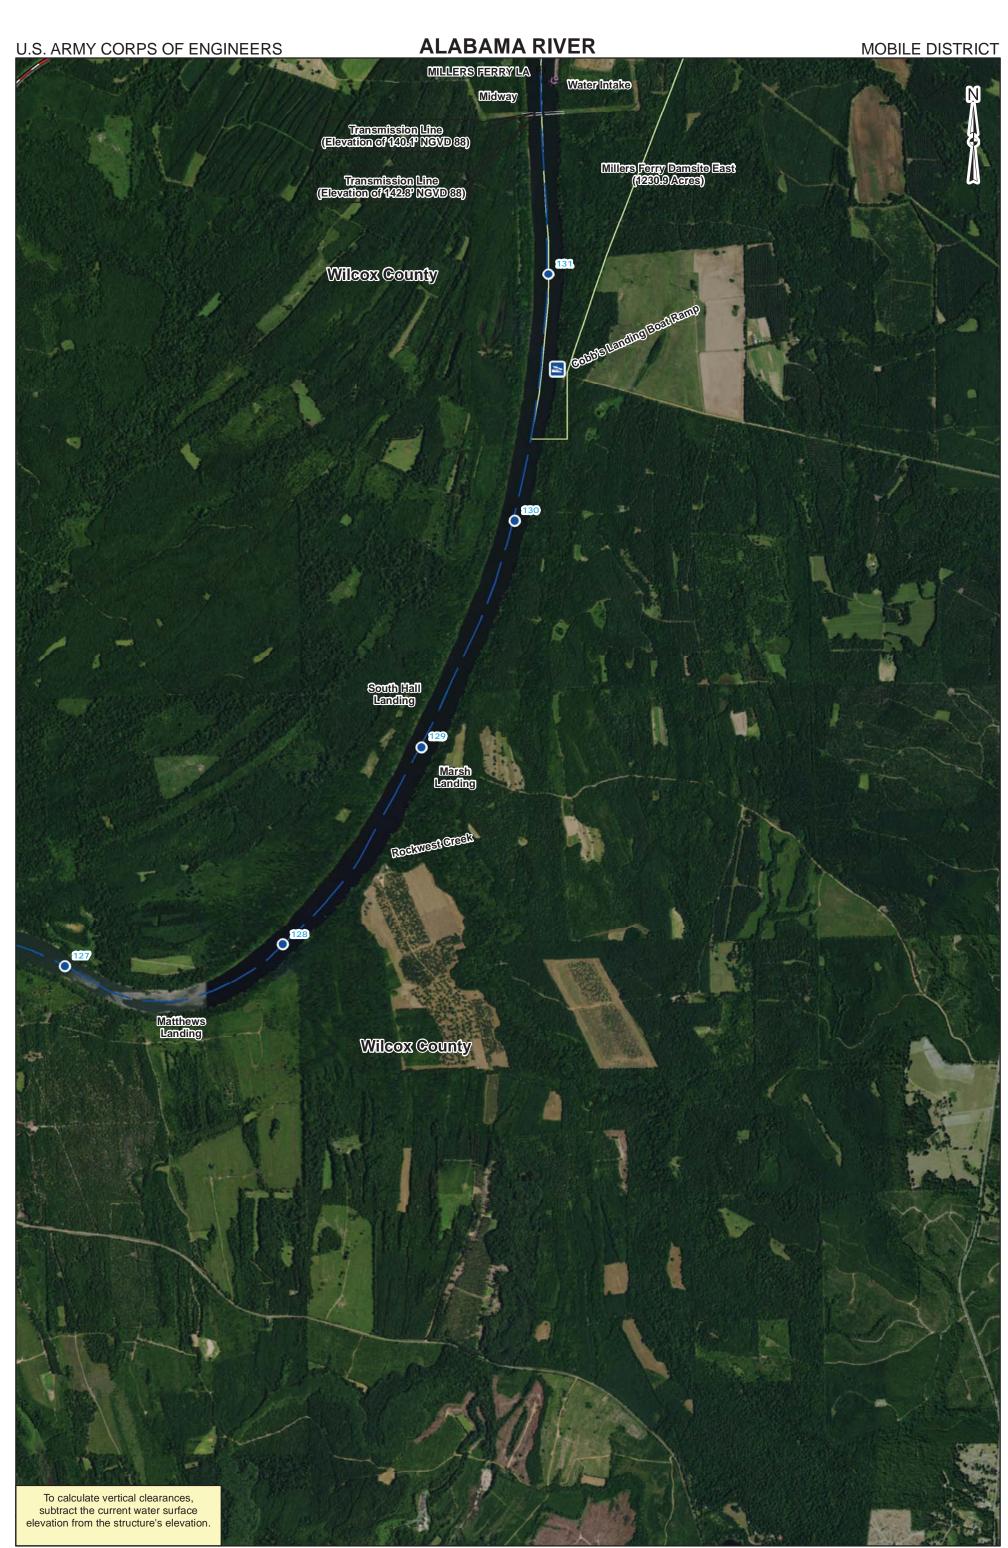

|     |   |       |       |       | Feet  |  |  |  |

## CHART NO. 17 RIVER MILE 101.9 - 108.8

### **ALABAMA RIVER**

MOBILE DISTRICT





|       |     |   | SCALE: 1 | 1" = 2000 | '     |       |
|-------|-----|---|----------|-----------|-------|-------|
| 1,000 | 500 | 0 | 1,000    | 2,000     | 3,000 | 4,000 |
|       |     |   |          |           |       | Feet  |

#### CHART NO. 18 RIVER MILE 108.8 - 119.8

## **ALABAMA RIVER**

### MOBILE DISTRICT





| CHART NO. 19             |
|--------------------------|
| RIVER MILE 119.8 - 126.8 |



|       |     |   | SCALE. | 1" = 2000 | '     |       |
|-------|-----|---|--------|-----------|-------|-------|
| 1,000 | 500 | 0 | 1,000  | 2,000     | 3,000 | 4,000 |
|       | _   |   |        |           |       | Feet  |



CHART NO. 20 RIVER MILE 126.8 - 131.8

2016

|       |     |   | SCALE. | 1" = 2000 |       |       |
|-------|-----|---|--------|-----------|-------|-------|
| 1,000 | 500 | 0 | 1,000  | 2,000     | 3,000 | 4,000 |
|       |     |   |        |           |       | Feet  |

### **ALABAMA RIVER**

MOBILE DISTRICT



## RIVER MILE 131.8 - 138.3