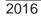

CHART NO. 20 RIVER MILE 126.8 - 131.8

2016

|       |     |   | SCALE. | 1" = 2000 |       |       |
|-------|-----|---|--------|-----------|-------|-------|
| 1,000 | 500 | 0 | 1,000  | 2,000     | 3,000 | 4,000 |
|       |     |   |        |           |       | Feet  |