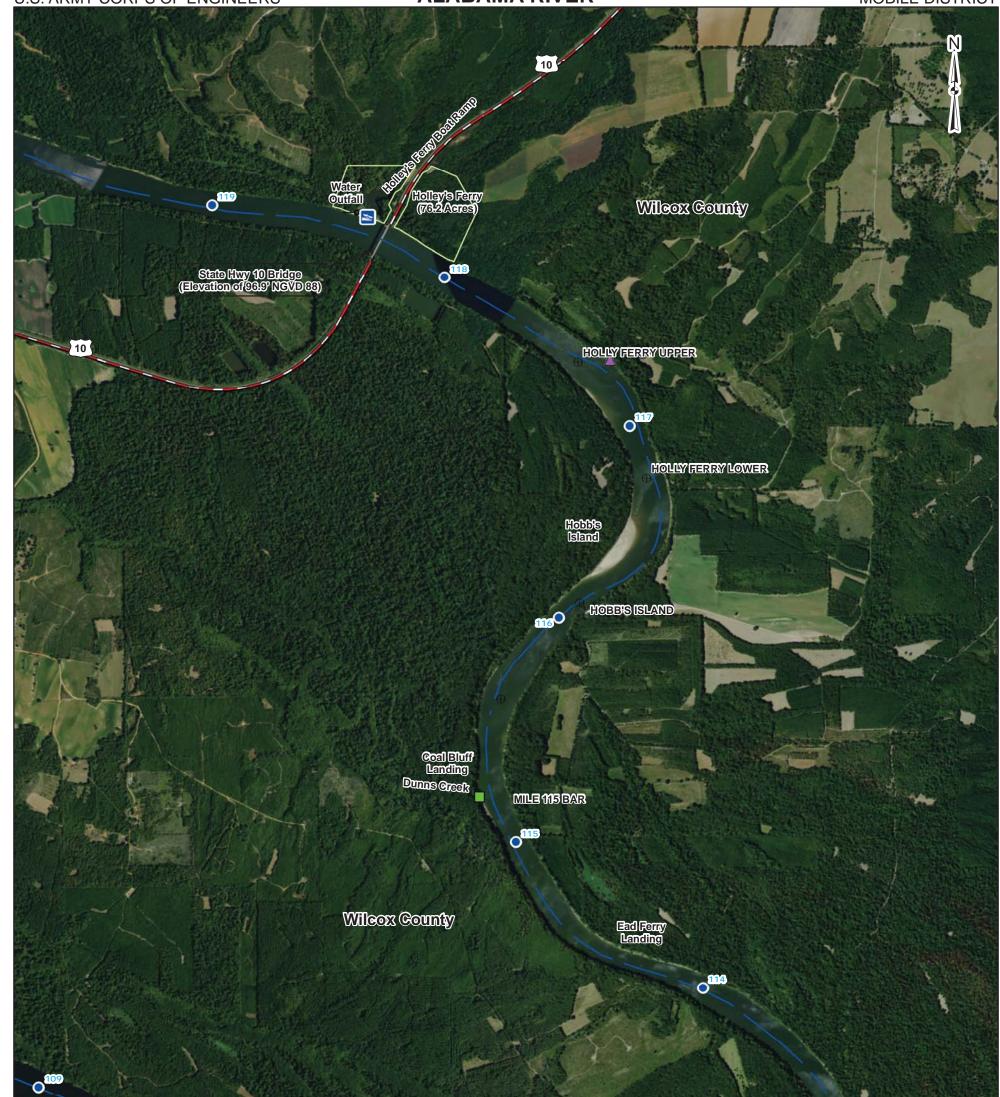

1,000 500 0

# CHART NO. 14 RIVER MILE 85.4 -<sub>9</sub> 0.0



### **ALABAMA RIVER**

MOBILE DISTRICT



|       |     |   | SCALE : 1 |       |       |       |
|-------|-----|---|-----------|-------|-------|-------|
| 1,000 | 500 | 0 | 1,000     | 2,000 | 3,000 | 4,000 |
|       | _   |   |           |       |       | Feet  |

## CHART NO. 16 RIVER MILE 95.7 - 101.9

### **ALABAMA RIVER**

MOBILE DISTRICT



| SCALE : 1" = 2000' |     |   |       |       |       |       |  |  |  |
|--------------------|-----|---|-------|-------|-------|-------|--|--|--|
| 1,000              | 500 | 0 | 1,000 | 2,000 | 3,000 | 4,000 |  |  |  |
|                    |     |   |       |       |       | Feet  |  |  |  |

## CHART NO. 17 RIVER MILE 101.9 - 108.8

### **ALABAMA RIVER**

MOBILE DISTRICT





|       |     |   | SCALE: 1 | 1" = 2000 | '     |       |
|-------|-----|---|----------|-----------|-------|-------|
| 1,000 | 500 | 0 | 1,000    | 2,000     | 3,000 | 4,000 |
|       |     |   |          |           |       | Feet  |

#### CHART NO. 18 RIVER MILE 108.8 - 119.8

## **ALABAMA RIVER**

### MOBILE DISTRICT





| CHART NO. 19             |
|--------------------------|
| RIVER MILE 119.8 - 126.8 |



|       |     |   | SCALE. | 1" = 2000 | '     |       |
|-------|-----|---|--------|-----------|-------|-------|
| 1,000 | 500 | 0 | 1,000  | 2,000     | 3,000 | 4,000 |
|       | _   |   |        |           |       | Feet  |



CHART NO. 20 RIVER MILE 126.8 - 131.8

2016

|       |     |   | SCALE. | 1" = 2000 |       |       |
|-------|-----|---|--------|-----------|-----