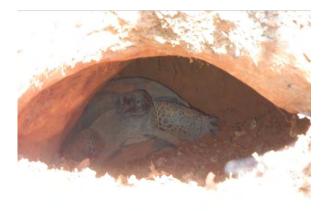

Photo 155 Female gopher tortoise in burrow

Photo 156 Juvenile gopher tortoise at burrow