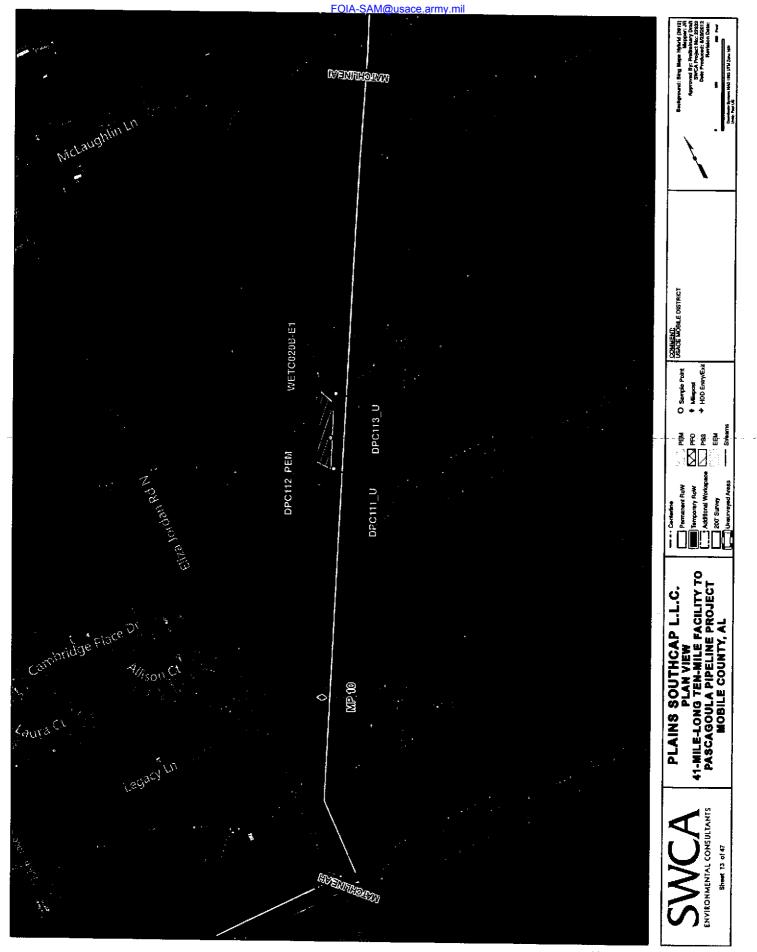

A total of 174 burrows were documented within the Alabama portion of the project. Of the 174 burrows identified in Alabama, 74 were considered active. Due to Plains ability to narrow the ROW, the majority of these burrows have been avoided. Only five active burrows occur within the Alabama portion of the construction ROW.

Please refer to the Threatened and Endangered Species Report in Attachment D for the results of the threatened and endangered species assessment, as well as recommended mitigation measures.

## (7) Cultural and Historical Resources Review

SWCA conducted a cultural resources survey for the project area. The results of this survey are provided in the attached Cultural Resources Report (Attachment E).

#### Attachment A

PCN Maps, Figures and Drawings









































AS REQUIRED BY THE FREEDOM OF INFORMAITON ACT (FOIA) THIS FILE IS BEING MADE AVAILABLE ON THE BECAUSE THE MOBILE DISTRICT FOIA OFFICE HAS RECEIVED MORE THAN THREE (3) REQUESTS FOR SAME AND THE FOIA PROCESS MUST BE DIRECTED TO OUR FOIA OFFICE. PLAINS AA PROPOSED 24" PIPELINET OF HIGHWAY 217
HORIZONTAL DIRECTIONAL DIRILLIT PLANA NID PROFILE
MOBLIE COUNTY, ALABAMA THE ENSITE OF 1 3 S R 7 K SEC. 17 9 <u>noeile county, al Aeama</u> CURY HATA OAOR 101 HATE RHZ AR Sel) ration (Sers Yes by- 3s 00H 5H475 7H5 THE DIGHT STAR YES ş

AS REQUIRED BY THE FREEDOM OF INFORMAITON ACT (FOIA) THIS FILE IS BEING MADE AVAILABLE
ONLINE BECAUSE THE MOBILE DISTRICT FOIA OFFICE HAS RECEIVED MORE THAN THREE (3) REQUESTS
FOR SANEL ANY QUESTIONS ABOUT THE FOIA PROCESS PLAINS AA PROPOSED 24" PIPELIN