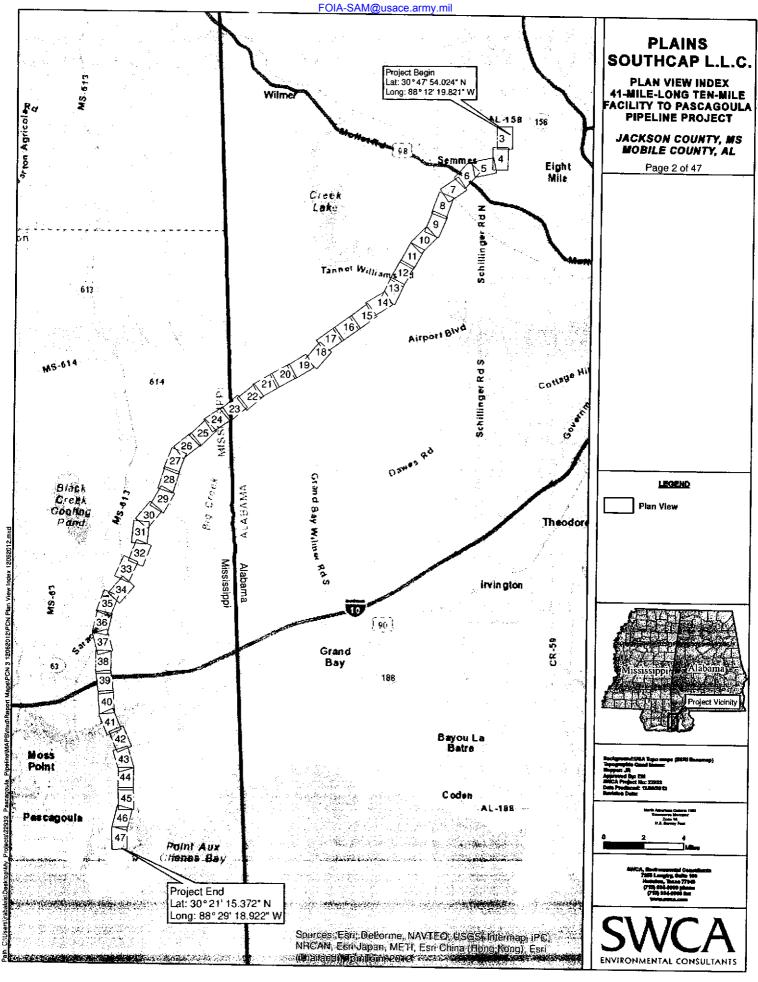

ded to confirm wetland delineation. **Response:** Updated boundary points and data point GIS shapefiles can be found in the accompanying flash drive. We will select three easily accessed areas for verification shortly.

- f.) The location of the Section 10 water crossings have not changed. The information provided contains the correct sites and GPS locations. I will coordinate this with our Federal Navigation Section for approval. Response: As discussed in our conference call the required cross sections for the two Section 10 crossings have already been supplied.
- g.) The SHPO and USFWS clearance letters are expected next week. Response: We will send USFWS and SHPO clearance letters upon receipt.

SWCA ENVIRONMENTAL CONSULTANTS

**MEMORANDUM** 

# ATTACHMENT 1 WETLAND IMPACT AREA MAPS







### **MEMORANDUM**

# ATTACHMENT 2 WETLAND MITIGATION WORKSHEET

| 0.478572 AL     | 0.160976 AL     | 0.405415.41     | 0.058633 AI     | 0.072762.41     | 0.351985 Al     | 0.132482 AL     | 0.258601 AL     | 0.123279 AL     | 0.01004.4       | 0.20203 AL      | 0.442258 Ai | 0.262207 AI     | 0.058248 AL     | 0.074059 AI     | 0.10728.41                  | 0.021878 AL                 | 0.177821 At                 | 25.919464        |
|-----------------|-----------------|-----------------|-----------------|-----------------|-----------------|-----------------|-----------------|-----------------|-----------------|-----------------|-------------|-----------------|-----------------|-----------------|-----------------------------|-----------------------------|---------------------------