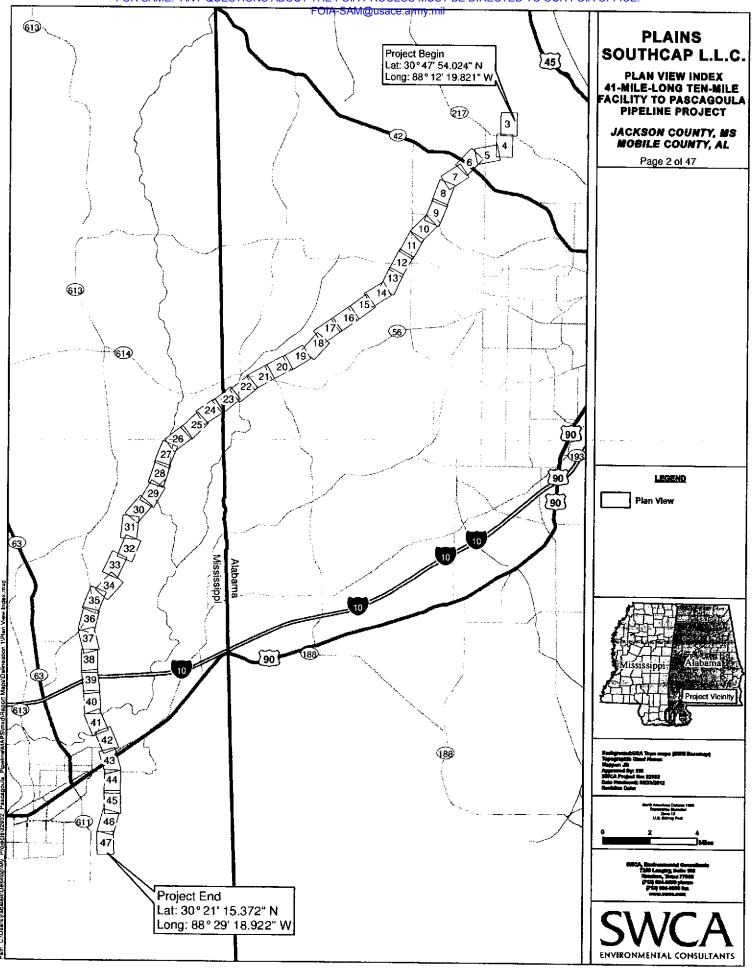

taff, Natural Resources Conservation Service, United States Department of Agriculture. Soil Survey Geographic (SSURGO) Database for Mobile county Alabama and Jackson county Mississippi. Available online at <a href="http://soildatamart.nrcs.usda.gov">http://soildatamart.nrcs.usda.gov</a>. Accessed 07/21/2012.
- United States Army Corps of Engineers (USACE) (1987) Corps of Engineers Wetland Delineation Manual. United States Corps of Engineers Research and Development Center, Vicksburg, MS. Techinal ReportY-87-1.
- United States Army Corps of Engineers (USACE) (2010) Regional Supplement to the Corps of Engineers Wetland Delineation Manual: Atlantic and Gulf Coastal Plain Region (Version 2.0). United States Corps of Engineers Research and Development Center, Vicksburg, MS. ERDC/EL TR-10-20





### PRELIMINARY JURISDICTIONAL DETERMINATION FORM

### **BACKGROUND INFORMATION**

- A. REPORT COMPLETION DATE FOR PRELIMINARY JURISDICTIONAL DETERMINATION (JD): 08/31/2012
- B. NAME AND ADDRESS OF PERSON REQUESTING PRELIMINARY JD:

R. Thomas Sankey, Senior Project Manager, SWCA 7255 Langtry, Suite 100 Houston, TX 77040

- C. DISTRICT OFFICE, FILE NAME, AND NUMBER: Mobile District.
- D. PROJECT LOCATION(S) AND BACKGROUND INFORMATION:

Plains Southcap, LLC (Plains) requested that SWCA Environmental Consultants (SWCA) complete a wetland and waters delineation for the approximately 41 miles of 24-inch crude oil pipeline. The project area begins at the Plains Ten-Mile Crude Oil Facility in Mobile Alabama, located approximately 11 miles northwest of downtown Mobile, and extends southwest towa