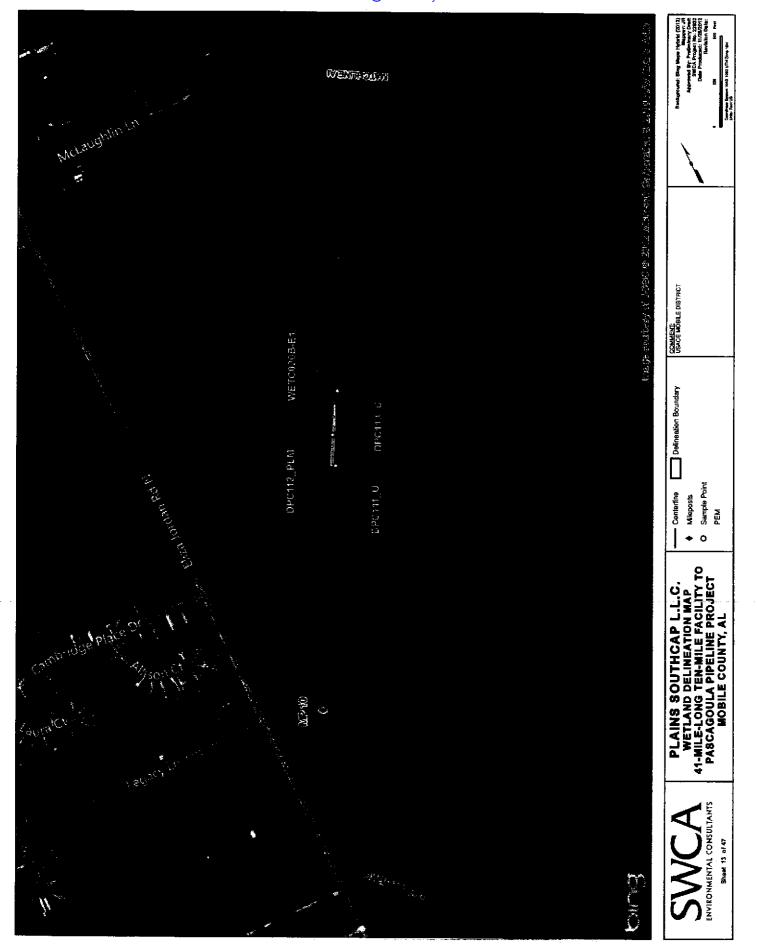

| ONV (LEAN)                    |                               | WEITAND                       | SPANO TOTAL                                    |
| A WETCOOLED   Causer Big Greek |            | 0 WETEOO6-EU Lower Big Creek | 0 WETEO06-E1 Lower Big Creek | _                       | _                        |           |                        |                        | -        | O WELEDUA-EU LUWER BIR CYCER | _ `       | •         |                        |                        |                        |                 | 0 WEIGIUOI-FI LOWER BIG CREEK | 0 WEIGIUGZ-FO LOWer Big Creek | 0 WEIGIOUS-FU LOWER BIG CREEK | 0 WETGT007-F0 Lower Big Creek | U WEIGIOOB-EU LOWER BIS CREEK | U WEIGIOUS-FU LOWER OR CIEER                   |

ins Southcap Pipeline







































## Moxey, Michael B SAM

From:

Moxey, Michael B SAM

Sent:

Wednesday, November 28, 2012 10:41 AM

To:

'Eric Munscher'

Subject:

RE: Plains SouthCap Pipeline (UNCLASSIFIED)

Classification: UNCLASSIFIED

Caveats: NONE

### Eric,

Thanks for the quick response. I spoke with Jeremy this morning and he informed me that the information and field data we currently have has been updated and replaced. It is my understanding the corrected information will be provided to us in the near future.

Jeremy mentioned that the previous data reflected all wetlands and streams within the 200-foot corridor that your firm traditionally surveys for the applicant. I mentioned that our evaluation is limited to our federal permit areas, which are wetlands and streams in the 75-foot wide pipel