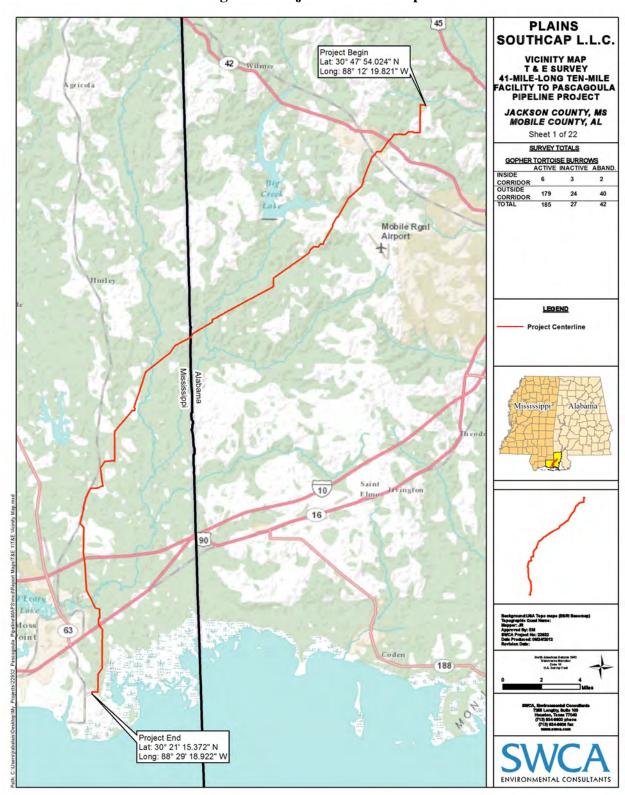

tations, pig receiving stations, and valve sites.

# 1.3 PROJECT DESCRIPTION

Construction of the proposed project is slated to begin in March 2013 and end before September 2013. No fill material will be placed within waters or wetlands for more than three months.

The proposed project will consist of the construction and placement of approximately 41 miles of 24-inch diameter crude oil pipeline. Construction of the pipeline will be within a 50-foot-wide ROW and will consist of clearing vegetation, excavating a trench, laying the pipe, replacing the soil, adjusting the topography to match pre-construction contours, and re-establishing vegetation Please refer to the attached map book (**Appendix B**) for an illustration of the survey corridor and 50' permanent ROW within the project area.



**Figure 1: Project Location Map** 

# 2.0 METHODS

SWCA performed a threatened and endangered species review to determine which federally and state listed threatened, endangered, and candidate species would have the potential to occur within the project area. The first step was to review the U.S. Fish and Wildlife Service (USFWS) County records for each state as well as the Alabama Department of Conservation and Natural Resources and the Mississippi Department of Wildlife, Fisheries, and Parks annotated county lists of rare species for Mobile County, Alabama and Jackson County, Mississippi, respectively (**Appendix A**). The next step was to determine which listed species may occur in the project area based on species biology and habitat requirements. A Natural Diversity Database review