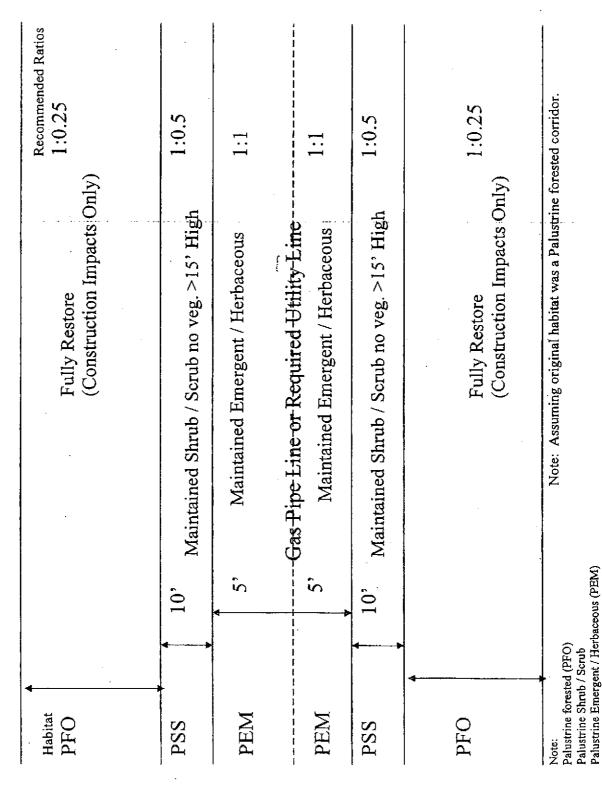

|                |              |            |                   | 2.9                        | 0.4                 | 0.8                                   | 0.7                           | 0.2          | × 0          | 1.7                                                                             |

w/ Typical Recommendation for Compensation due to Vegetation Conversion Converted Wetland Habitat ROW for Typical Linear Project



From:

Moxey, Michael B SAM

Sent:

Tuesday, October 23, 2012 10:42 AM

To:

Moxey, Michael B SAM; tsankey@swca.com

Subject:

RE: Plains 41-mile pipeline, SAM-2012-00885-MBM, SAM-2012-01165-MBM

(UNCLASSIFIED)

Classification: UNCLASSIFIED

Caveats: NONE

Mr. Sankey,

We provided you a letter dated September 19, 2012, stating your application was incomplete. In our letter we identified items that were needed to consider your application complete, including a permit application with original signatures by the applicant and the agent. We requested the information within 30 days otherwise we would close your file for administrative purposes until the information could be provided. We have not received any response to our letter. Please provide the requested information by October 26, 2012,