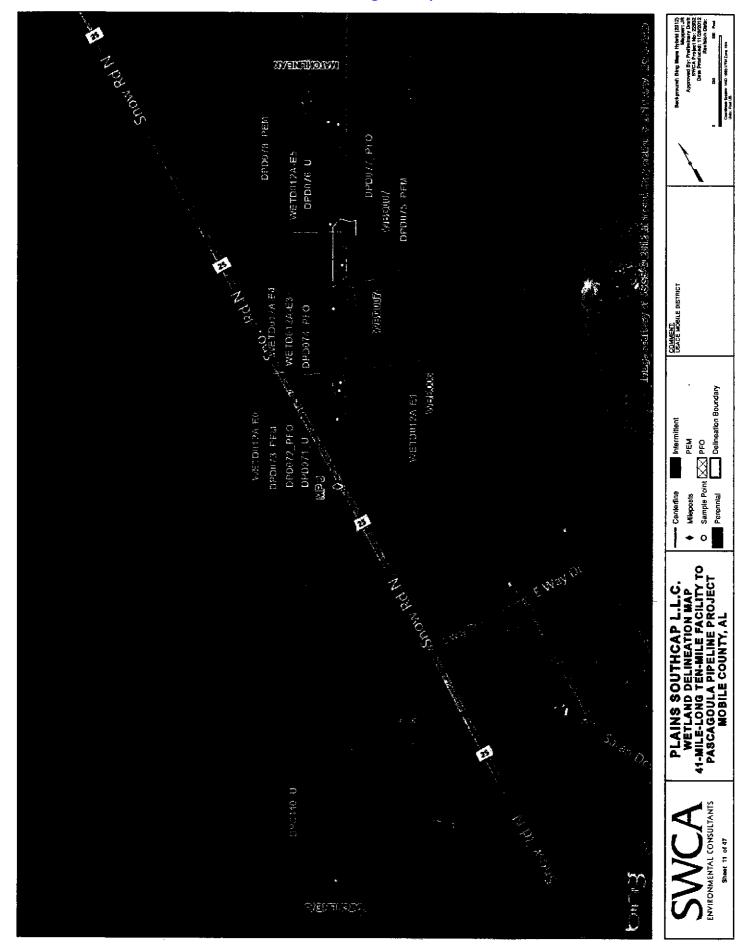

| ONV (LEAN)                    |                               | WEITAND                       | SPANO TOTAL                                    |
| A WETCOOLED   Causer Big Greek |            | 0 WETEOO6-EU Lower Big Creek | 0 WETEO06-E1 Lower Big Creek | _                       | _                        |           |                        |                        | -        | O WELEDUA-EU LUWER BIR CYCER | _ `       | •         |                        |                        |                        |                 | 0 WEIGIUOI-FI LOWER BIG CREEK | 0 WEIGIUGZ-FO LOWer Big Creek | 0 WEIGIOUS-FU LOWER BIG CREEK | 0 WETGT007-F0 Lower Big Creek | U WEIGIOOB-EU LOWER BIS CREEK | U WEIGIOUS-FU LOWER OR CIEER                   |

ins Southcap Pipeline







































## Moxey, Michael B SAM

From:

Moxey, Michael B SAM

Sent:

Wednesday, November 28, 2012 10:41 AM

To:

'Eric Munscher'

Subject:

RE: Plains SouthCap Pipeline (UNCLASSIFIED)

Classification: UNCLASSIFIED

Caveats: NONE

### Eric,

Thanks for the quick response. I spoke with Jeremy this morning and he informed me that the information and field data we currently have has been updated and replaced. It is my understanding the corrected information will be provided to us in the near future.

Jeremy mentioned that the previous data reflected all wetlands and streams within the 200-foot corridor that your firm traditionally surveys for the applicant. I mentioned that our evaluation is limited to our federal permit areas, which are wetlands and streams in the 75-foot wide p