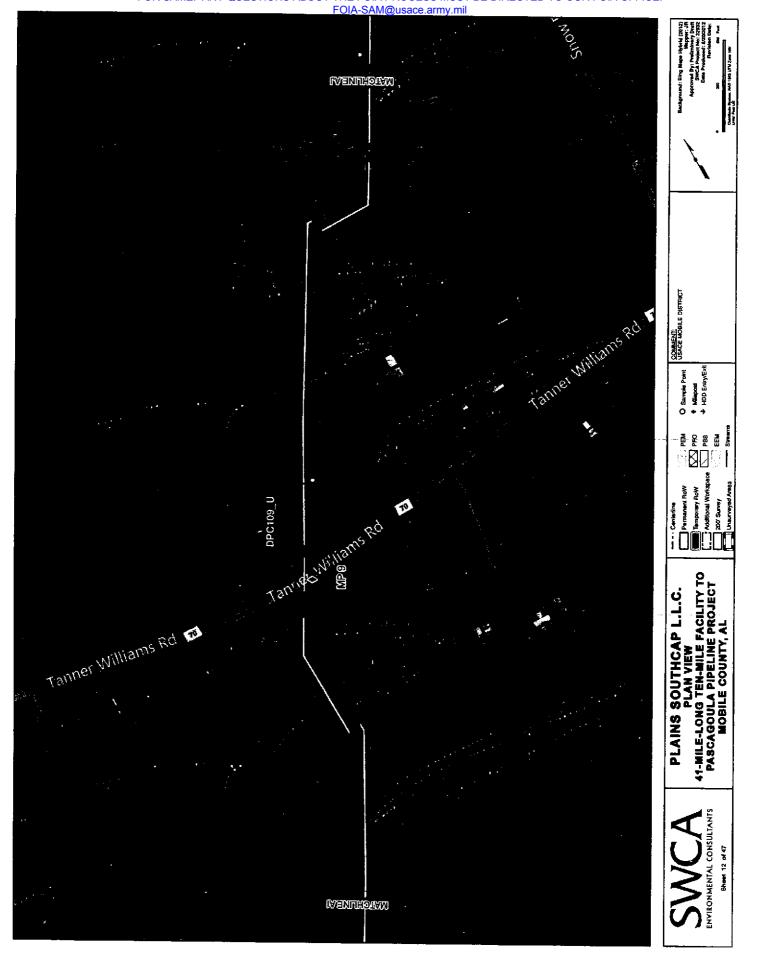

A total of 174 burrows were documented within the Alabama portion of the project. Of the 174 burrows identified in Alabama, 74 were considered active. Due to Plains ability to narrow the ROW, the majority of these burrows have been avoided. Only five active burrows occur within the Alabama portion of the construction ROW.

Please refer to the Threatened and Endangered Species Report in Attachment D for the results of the threatened and endangered species assessment, as well as recommended mitigation measures.

## (7) Cultural and Historical Resources Review

SWCA conducted a cultural resources survey for the project area. The results of this survey are provided in the attached Cultural Resources Report (Attachment E).

#### Attachment A

PCN Maps, Figures and Drawings









































AS REQUIRED BY THE FREEDOM OF INFORMAITON ACT (FOIA) THIS FILE IS BEING MADE AVAILABLE ON THE BECAUSE THE MOBILE DISTRICT FOIA OFFICE HAS RECEIVED MORE THAN THREE (3) REQUESTS FOR SAME AND THE FOIA PROCESS MUST BE DIRECTED TO OUR FOIA OFFICE. PLAINS AA PROPOSED 24" PIPELINET OF HIGHWAY 217
HORIZONTAL DIRECTIONAL DIRILLIT PLANA NID PROFILE
MOBLIE COUNTY, ALABAMA THE ENSITE OF 1 3 S R 7 K SEC. 17 9 <u>noeile county, al Aeama</u> CURY HATA OAOR 101 HATE RHZ AR Sel) ration (Sers Yes by- 3s 00H 5H475 7H5 THE DIGHT STAR YES ş

AS REQUIRED BY THE FREEDOM OF INFORMAITON ACT (FOIA) THIS FILE IS BEING MADE AVAILABLE
ONLINE BECAUSE THE MOBILE DISTRICT FOIA OFFICE HAS RECEIVED MORE THAN THREE (3) REQUESTS
FOR SANEL ANY QUESTIONS ABOUT THE FOIA PROCESS PLAINS AA PROPOSED 24" PIPEL