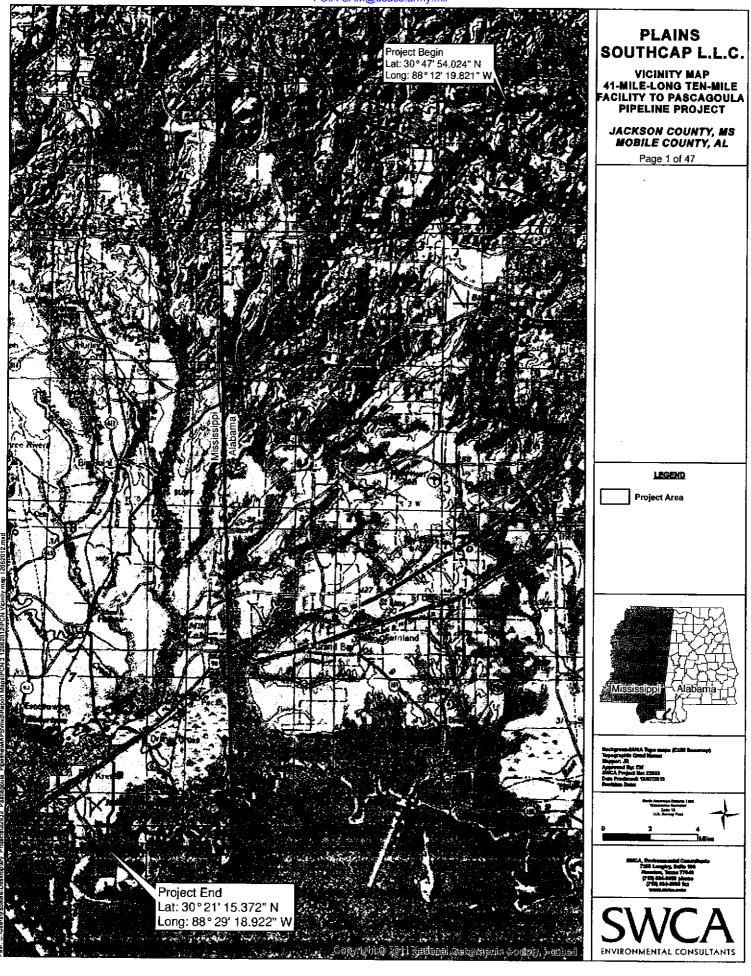

vided to confirm wetland delineation. **Response:** Updated boundary points and data point GIS shapefiles can be found in the accompanying flash drive. We will select three easily accessed areas for verification shortly.

- f.) The location of the Section 10 water crossings have not changed. The information provided contains the correct sites and GPS locations. I will coordinate this with our Federal Navigation Section for approval. Response: As discussed in our conference call the required cross sections for the two Section 10 crossings have already been supplied.
- g.) The SHPO and USFWS clearance letters are expected next week. Response: We will send USFWS and SHPO clearance letters upon receipt.

SWCA ENVIRONMENTAL CONSULTANTS

**MEMORANDUM** 

# ATTACHMENT 1 WETLAND IMPACT AREA MAPS







### **MEMORANDUM**

# ATTACHMENT 2 WETLAND MITIGATION WORKSHEET

| 0.478572 AL     | 0.160976 AL     | 0.405415.41     | 0.058633 AI     | 0.072762.41     | 0.351985 Al     | 0.132482 AL     | 0.258601 AL     | 0.123279 AL     | 0.01004.4       | 0.20203 AL      | 0.442258 Ai | 0.262207 AI     | 0.058248 AL     | 0.074059 AI     | 0.10728.41                  | 0.021878 AL                 | 0.177821 At                 | 25.919464        |
|-----------------|-----------------|-----------------|-----------------|-----------------|-----------------|-----------------|-----------------|-----------------|-----------------|-----------------|-------------|-----------------|-----------------|-----------------|-----------------------------|-----------------------------|-------------------------