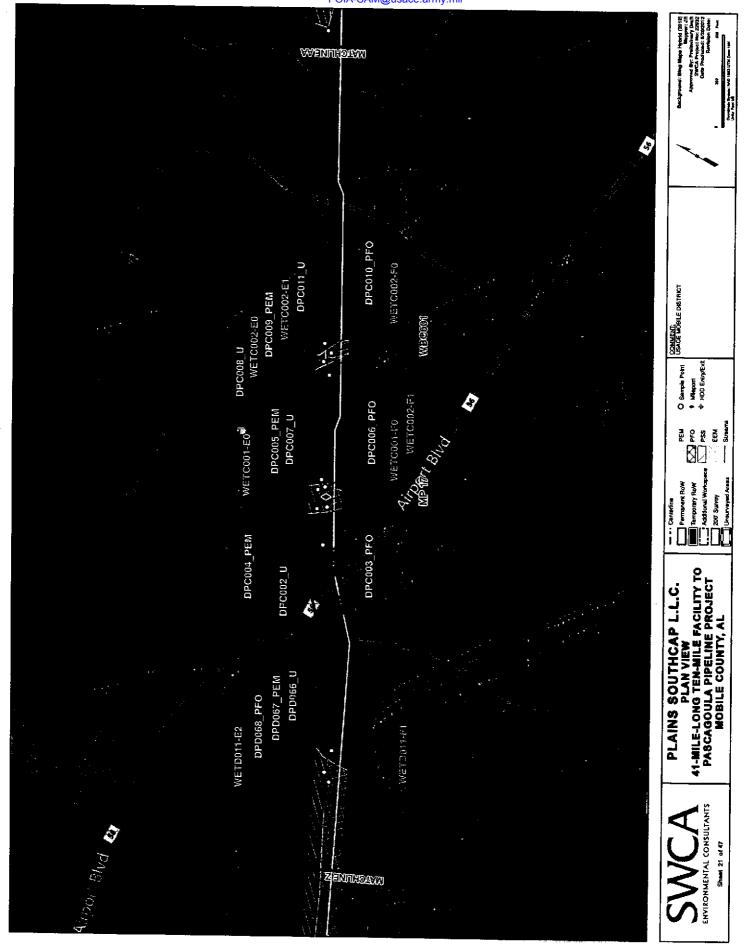

burrows were documented within the Alabama portion of the project. Of the 174 burrows identified in Alabama, 74 were considered active. Due to Plains ability to narrow the ROW, the majority of these burrows have been avoided. Only five active burrows occur within the Alabama portion of the construction ROW.

Please refer to the Threatened and Endangered Species Report in Attachment D for the results of the threatened and endangered species assessment, as well as recommended mitigation measures.

## (7) Cultural and Historical Resources Review

SWCA conducted a cultural resources survey for the project area. The results of this survey are provided in the attached Cultural Resources Report (Attachment E).

#### Attachment A

PCN Maps, Figures and Drawings









































AS REQUIRED BY THE FREEDOM OF INFORMAITON ACT (FOIA) THIS FILE IS BEING MADE AVAILABLE ON THE BECAUSE THE MOBILE DISTRICT FOIA OFFICE HAS RECEIVED MORE THAN THREE (3) REQUESTS FOR SAME AND THE FOIA PROCESS MUST BE DIRECTED TO OUR FOIA OFFICE. PLAINS AA PROPOSED 24" PIPELINET OF HIGHWAY 217
HORIZONTAL DIRECTIONAL DIRILLIT PLANA NID PROFILE
MOBLIE COUNTY, ALABAMA THE ENSITE OF 1 3 S R 7 K SEC. 17 9 <u>noeile county, al Aeama</u> CURY HATA OAOR 101 HATE RHZ AR Sel) ration (Sers Yes by- 3s 00H 5H475 7H5 THE DIGHT STAR YES ş

AS REQUIRED BY THE FREEDOM OF INFORMAITON ACT (FOIA) THIS FILE IS BEING MADE AVAILABLE
ONLINE BECAUSE THE MOBILE DISTRICT FOIA OFFICE HAS RECEIVED MORE THAN THREE (3) REQUESTS
FOR SANEL ANY QUESTIONS ABOUT THE FOIA PROCESS PLAINS AA PROPOSED 24" PIPELINET
US HIGHWAY