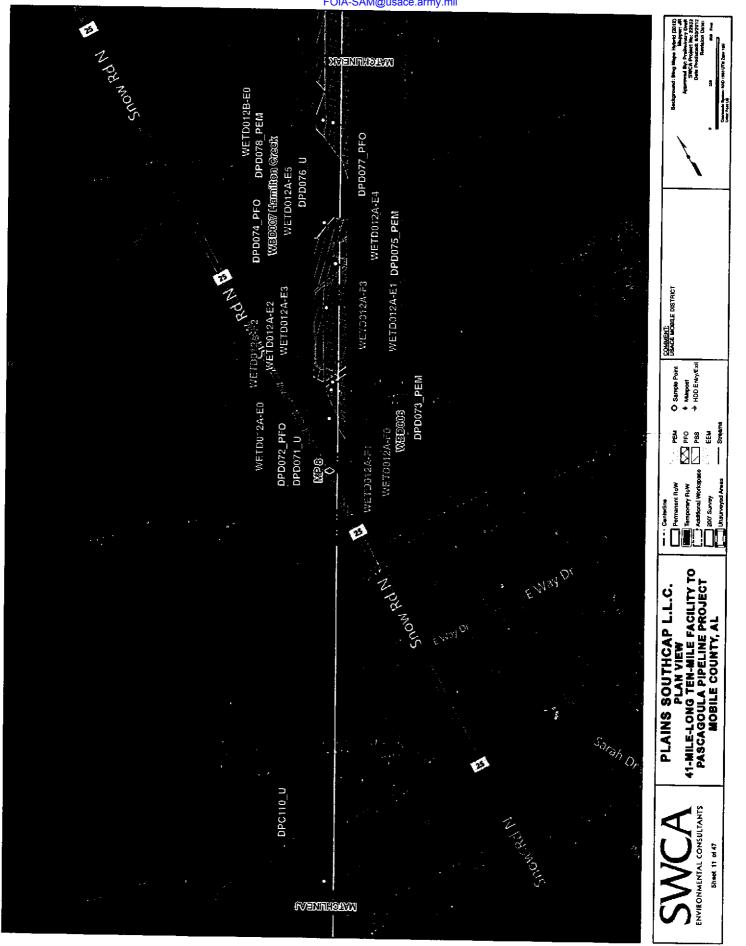

e.

A total of 174 burrows were documented within the Alabama portion of the project. Of the 174 burrows identified in Alabama, 74 were considered active. Due to Plains ability to narrow the ROW, the majority of these burrows have been avoided. Only five active burrows occur within the Alabama portion of the construction ROW.

Please refer to the Threatened and Endangered Species Report in Attachment D for the results of the threatened and endangered species assessment, as well as recommended mitigation measures.

## (7) Cultural and Historical Resources Review

SWCA conducted a cultural resources survey for the project area. The results of this survey are provided in the attached Cultural Resources Report (Attachment E).

#### Attachment A

PCN Maps, Figures and Drawings









































AS REQUIRED BY THE FREEDOM OF INFORMAITON ACT (FOIA) THIS FILE IS BEING MADE AVAILABLE ON THE BECAUSE THE MOBILE DISTRICT FOIA OFFICE HAS RECEIVED MORE THAN THREE (3) REQUESTS FOR SAME AND THE FOIA PROCESS MUST BE DIRECTED TO OUR FOIA OFFICE. PLAINS AA PROPOSED 24" PIPELINET OF HIGHWAY 217
HORIZONTAL DIRECTIONAL DIRILLIT PLANA NID PROFILE
MOBLIE COUNTY, ALABAMA THE ENSITE OF 1 3 S R 7 K SEC. 17 9 <u>noeile county, al Aeama</u> CURY HATA OAOR 101 HATE RHZ AR Sel) ration (Sers Yes by- 3s 00H 5H475 7H5 THE DIGHT STAR YES ş

AS REQUIRED BY THE FREEDOM OF INFORMAITON ACT (FOIA) THIS FILE IS BEING MADE AVAILABLE
ONLINE BECAUSE THE MOBILE DISTRICT FOIA OFFICE HAS RECEIVED MORE THAN THREE (3) REQUESTS
FOR SANEL ANY QUESTIONS ABOUT THE FOIA PROCESS PLAINS AA PROPOSED 24" PIP