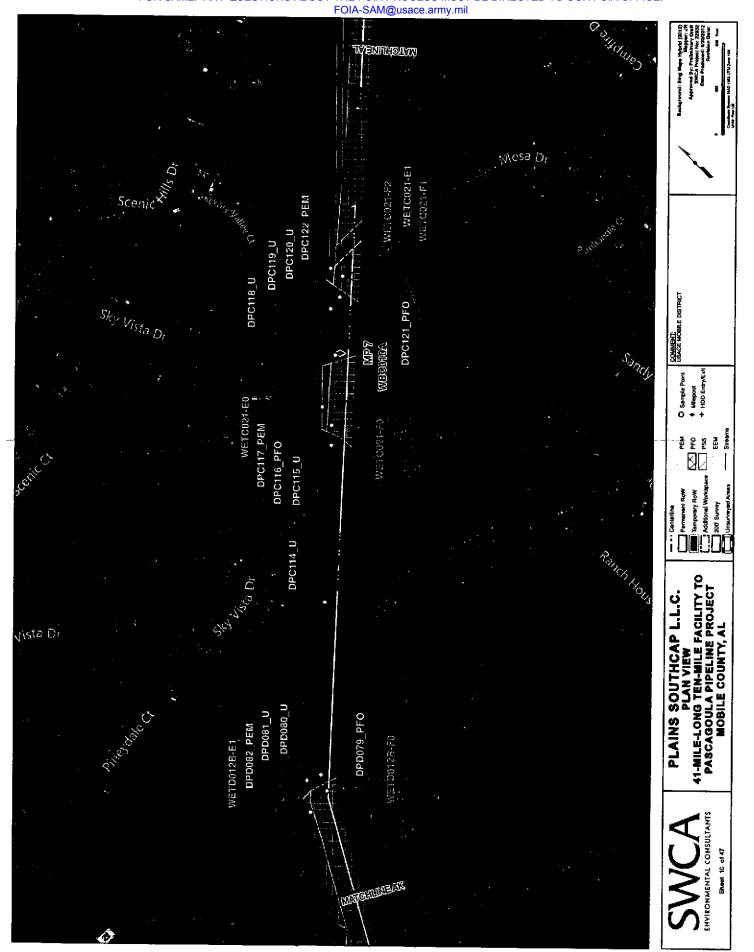

ive.

A total of 174 burrows were documented within the Alabama portion of the project. Of the 174 burrows identified in Alabama, 74 were considered active. Due to Plains ability to narrow the ROW, the majority of these burrows have been avoided. Only five active burrows occur within the Alabama portion of the construction ROW.

Please refer to the Threatened and Endangered Species Report in Attachment D for the results of the threatened and endangered species assessment, as well as recommended mitigation measures.

## (7) Cultural and Historical Resources Review

SWCA conducted a cultural resources survey for the project area. The results of this survey are provided in the attached Cultural Resources Report (Attachment E).

#### Attachment A

PCN Maps, Figures and Drawings









































AS REQUIRED BY THE FREEDOM OF INFORMAITON ACT (FOIA) THIS FILE IS BEING MADE AVAILABLE ON THE BECAUSE THE MOBILE DISTRICT FOIA OFFICE HAS RECEIVED MORE THAN THREE (3) REQUESTS FOR SAME AND THE FOIA PROCESS MUST BE DIRECTED TO OUR FOIA OFFICE. PLAINS AA PROPOSED 24" PIPELINET OF HIGHWAY 217
HORIZONTAL DIRECTIONAL DIRILLIT PLANA NID PROFILE
MOBLIE COUNTY, ALABAMA THE ENSITE OF 1 3 S R 7 K SEC. 17 9 <u>noeile county, al Aeama</u> CURY HATA OAOR 101 HATE RHZ AR Sel) ration (Sers Yes by- 3s 00H 5H475 7H5 THE DIGHT STAR YES ş

AS REQUIRED BY THE FREEDOM OF INFORMAITON ACT (FOIA) THIS FILE IS BEING MADE AVAILABLE
ONLINE BECAUSE THE MOBILE DISTRICT FOIA OFFICE HAS RECEIVED MORE THAN THREE (3) REQUESTS
FOR SANEL ANY QUESTIONS ABOUT THE FOIA PROCESS PLAINS AA PROPOSED 24" P