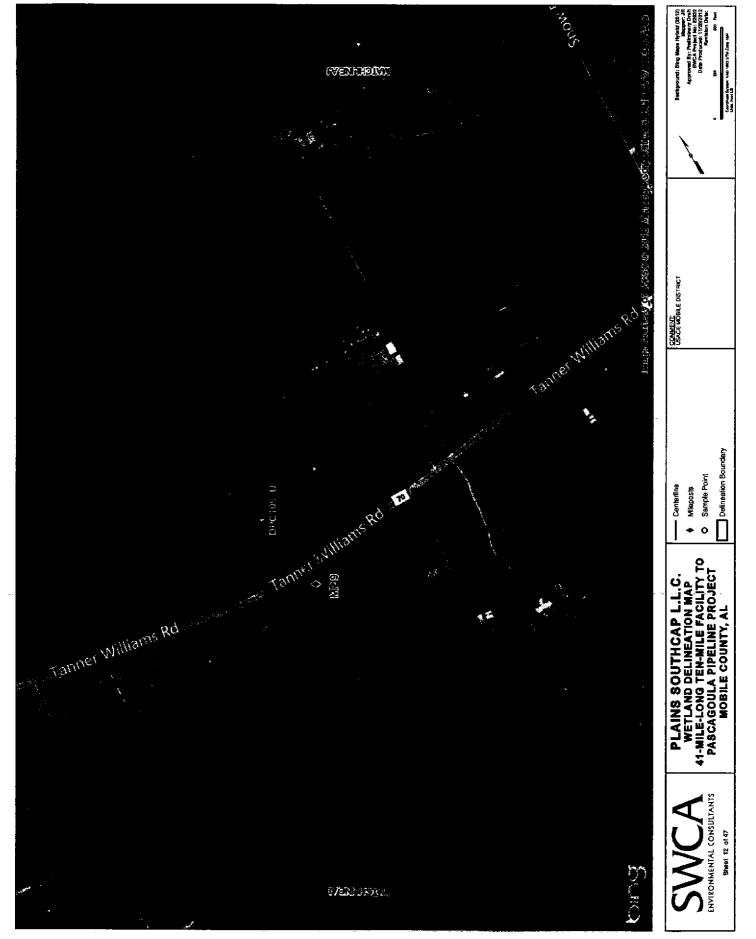

| ONV (LEAN)                    |                               | WEITAND                       | SPANO TOTAL                                    |
| A WETCOOLED   Causer Big Greek |            | 0 WETEOO6-EU Lower Big Creek | 0 WETEO06-E1 Lower Big Creek | _                       | _                        |           |                        |                        | -        | O WELEDUA-EU LUWER BIR CYCER | _ `       | •         |                        |                        |                        |                 | 0 WEIGIUOI-FI LOWER BIG CREEK | 0 WEIGIUGZ-FO LOWer Big Creek | 0 WEIGIOUS-FU LOWER BIG CREEK | 0 WETGT007-F0 Lower Big Creek | U WEIGIOOB-EU LOWER BIS CREEK | U WEIGIOUS-FU LOWER OR CIEER                   |

ins Southcap Pipeline







































## Moxey, Michael B SAM

From:

Moxey, Michael B SAM

Sent:

Wednesday, November 28, 2012 10:41 AM

To:

'Eric Munscher'

Subject:

RE: Plains SouthCap Pipeline (UNCLASSIFIED)

Classification: UNCLASSIFIED

Caveats: NONE

### Eric,

Thanks for the quick response. I spoke with Jeremy this morning and he informed me that the information and field data we currently have has been updated and replaced. It is my understanding the corrected information will be provided to us in the near future.

Jeremy mentioned that the previous data reflected all wetlands and streams within the 200-foot corridor that your firm traditionally surveys for the applicant. I mentioned that our evaluation is limited to our federal permit areas, which are wetlands and streams in the 75-foot wide pip