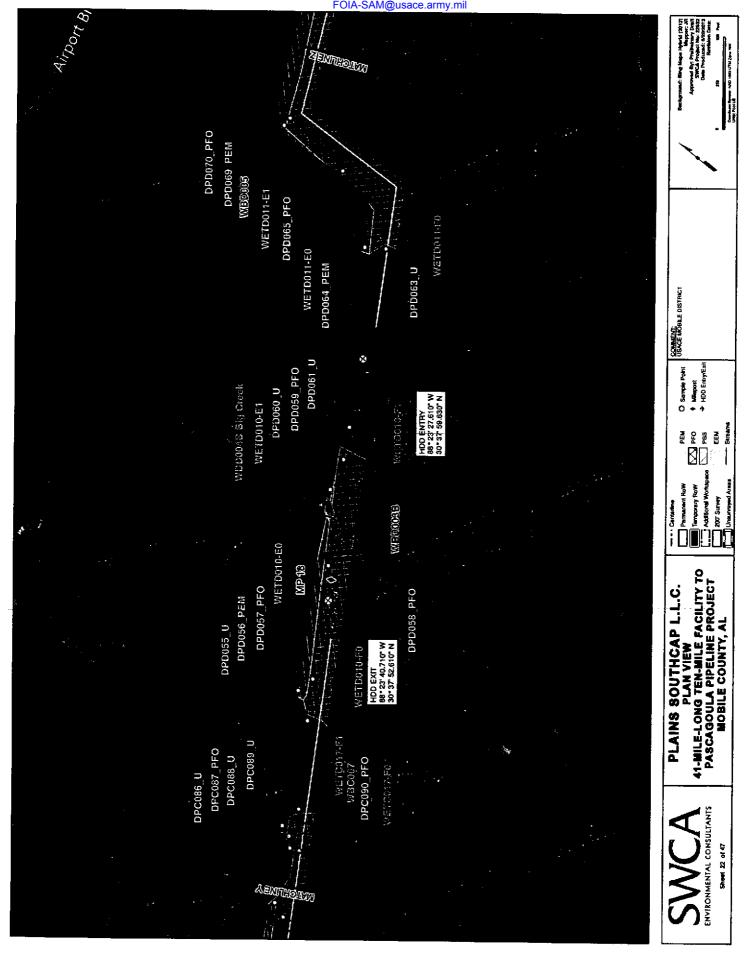

AS REQUIRED BY THE FREEDOM OF INFORMAITON ACT (FOIA) THIS FILE IS BEING MADE AVAILABLE ONLINE BECAUSE THE MOBILE DISTRICT FOIA OFFICE HAS RECEIVED MORE THAN THREE (3) REQUESTS FOR SAME. ANY QUESTIONS ABOUT THE FOIA PROCESS MUST BE DIRECTED TO OUR FOIA OFFICE. Beolground: Bing Napo Hybrid ZZEWAKOWANI DPD070 PFO DPD069\_PEM (00**06**/%) WETD011-E1 DPD065 PFO WETD011-E0 DPD064 PEM DPD063 U COMMENT: USACE MOBILE DISTRICT DPD:061\_U Sample Point HDD Entry/Ex DPD059 PFO Milepost WBD864B Big Creek DPD060 U HDD ENTRY 88°23'27.610" V 30°37'59.630" N WETD010-E1 of SS EEN Additional Workspace Unsurveyed Areas Permanent Row Temporary Row 200, Survey WARDOORE WETD010-E0 AGT-BALLIES-LIGENCE, TEEN-PRILIEE REVICELIITY TREE FENSECHCEGELLIAR PREBAINE FREGENERICH BACTER LIEE CCOLLINTY, ARL. MET. 0 DPD057 PFO DPD058 PFO DPD056 PEM DPD055 U HDD EXIT 88 • 23' 40.710" W 30 • 37' 52.610" N WETD010-F0 DPC089 U DPC087 PFO DPC088 U DPC090 PFO WECOOF DPC086 U ENVIRONMENTAL CONSULTANTS Sheet 22 of 47 A EMPLOYING A