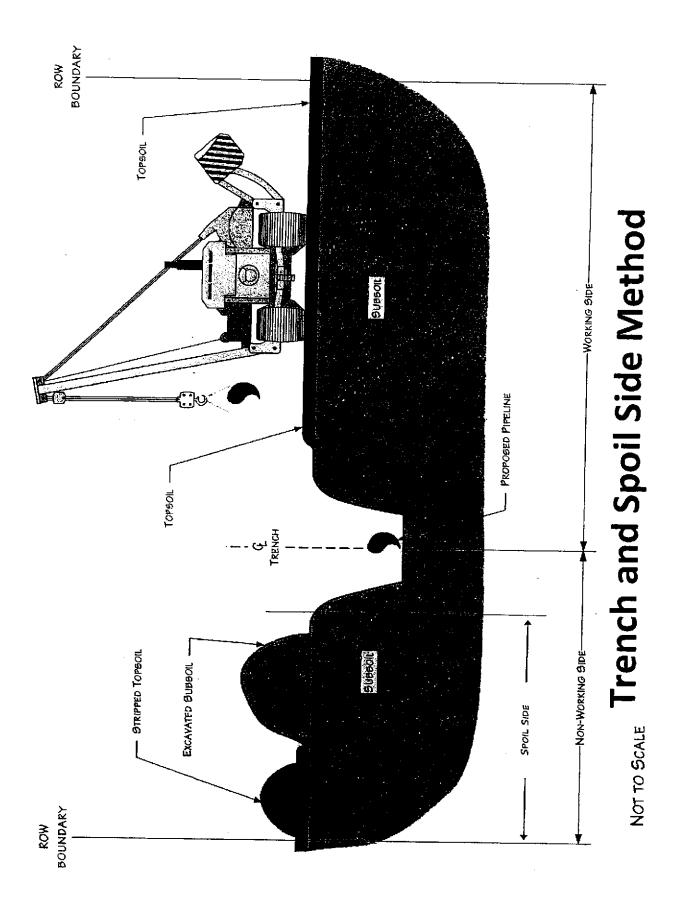

INATE RD. 9 256+64 PROPERTY LINE (256+27 DTCH (256+24 EDGE OF ROAD 26, 256+25 EDG, OF ROAD 314, 256+23 REGSEONG OR, 314, 256+25 BTER 314, 256+25 BTER 315, 256+64 14. 256.05 e90eg MON PEPES THIS CHCHING YS+SEE YES CN GALLROAD NOS ROW 320+34 R.H. ROW ЛИОН

AS REQUIRED BY THE FREEDOM OF INFORMAITON ACT (FOIA) THIS FILE IS BEING MADE AVAILABLE NUMBER OF THE MOBILE DISTRICT FOIA OFFICE HAS RECEIVED MORE THAN THREE (3) REQUESTS FOR SAIME ANY QUESTIONS ABOUT THE PROCESS NUST BE WHEN CITED TO THE FOIA OFFICE. HORIZONAL DIRECTIONAL DISTRIBUTION PRINCIPLE PROPERTY PROPERTY PROPERTY PROPILE PLAN AND PROFILE COUNTY, ASSAURA OF THE PROPILE COUNTY, ASSAURANCE OF THE PROPILE COUNTY, ASSAURACE OF THE PROPILE COUNTY, ASSAUR LEAVE AND AND 100) CODH 57:1996 YAS 77 (BF)96 **©** Ta 29+258 Э A SCALE (M3AMDITY





# Open-Cut Waterbody Crossing Method



## Flumed Waterbody Crossing Method

# **Equipment Bridge**



# Performance Criteria

- Design, construct, and maintain to
- Provide unrestricted flow
- Withstand and pass highest expected flows
  - Prevent soil from entering waterbody
- Align culverts to prevent bank erosion or streambed scour
- Install energy-dissipating devices downstream of culverts, if necessary

AS REQUIRED BY THE FREEDOM OF INFORMAITON ACT (FOIA) THIS FILE IS BEING MADE AVAILABLE ONLINE BECAUSE THE MOBILE DISTRICT FOIA OFFICE HAS RECEIVED MORE THAN THREE (3) REQUESTS FOR SAME. ANY QUESTIONS ABOUT THE FOIA PROCESS MUST BE DIRECTED TO OUR FOIA OFFICE. FOIA-SAM@usace.army.mil

### Attachment B

**Wetland Delineation Report** 



### WETLAND DELINEATION REPORT

### PLAINS SOU