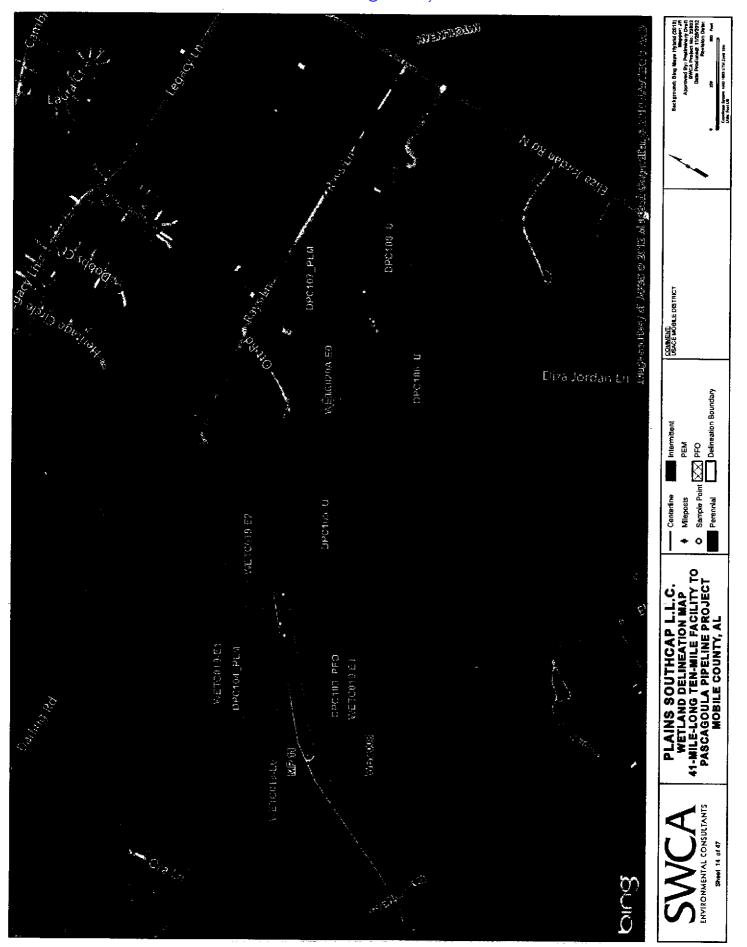

| ONV (LEAN)                    |                               | WEITAND                       | SPANO TOTAL                                    |
| A WETCOOLED   Causer Big Greek |            | 0 WETEOO6-EU Lower Big Creek | 0 WETEO06-E1 Lower Big Creek | _                       | _                        |           |                        |                        | -        | O WELEDUA-EU LUWER BIR CYCER | _ `       | •         |                        |                        |                        |                 | 0 WEIGIUOI-FI LOWER BIG CREEK | 0 WEIGIUGZ-FO LOWer Big Creek | 0 WEIGIOUS-FU LOWER BIG CREEK | 0 WETGT007-F0 Lower Big Creek | U WEIGIOOB-EU LOWER BIS CREEK | U WEIGIOUS-FU LOWER OR CIEER                   |

ins Southcap Pipeline







































## Moxey, Michael B SAM

From:

Moxey, Michael B SAM

Sent:

Wednesday, November 28, 2012 10:41 AM

To:

'Eric Munscher'

Subject:

RE: Plains SouthCap Pipeline (UNCLASSIFIED)

Classification: UNCLASSIFIED

Caveats: NONE

### Eric,

Thanks for the quick response. I spoke with Jeremy this morning and he informed me that the information and field data we currently have has been updated and replaced. It is my understanding the corrected information will be provided to us in the near future.

Jeremy mentioned that the previous data reflected all wetlands and streams within the 200-foot corridor that your firm traditionally surveys for the applicant. I mentioned that our evaluation is limited to our federal permit areas, which are wetlands and streams in the 75-foot wide pipelin