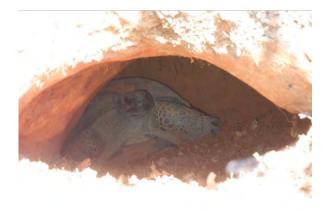

Photo 153 Abandoned burrow 43

Photo 154 Impacted active burrow 42

Photo 155 Female gopher tortoise in burrow

Photo 156 Juvenile gopher tortoise at burrow